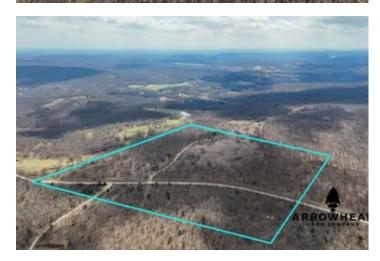

Hunting Farm East of Wetumka E West 124 Rd Wetumka, OK 74883

\$55,000 20± Acres Hughes County









# Hunting Farm East of Wetumka Wetumka, OK / Hughes County

### **SUMMARY**

**Address** 

E West 124 Rd

City, State Zip

Wetumka, OK 74883

County

**Hughes County** 

Type

Hunting Land, Recreational Land, Undeveloped Land

Latitude / Longitude

35.2158 / -96.1517

Acreage

20

**Price** \$55,000

Property Website

https://arrowheadlandcompany.com/property/hunting-farm-east-of-wetumka-hughes-oklahoma/53197/









## Hunting Farm East of Wetumka Wetumka, OK / Hughes County

#### **PROPERTY DESCRIPTION**

This Hughes County 20 +/- acre tract is an ideal hunting/recreational farm. This beautiful property offers a diverse landscape, including grass fields and timber chunks. There are multiple spots on this farm where you could make little food plots to attract wildlife. What is so appealing about this farm is that you can build your dream home or a hunting cabin on it and be able to get to your stand in minutes. This farm is located 12 +/- minutes from Wetumka and Dustin, and just 22 +/- minutes from Weleetka. If you're in the market for a small hunting tract that has opportunities to harvest big whitetails, then this is the place! All showings are by appointment only. If you would like more inform