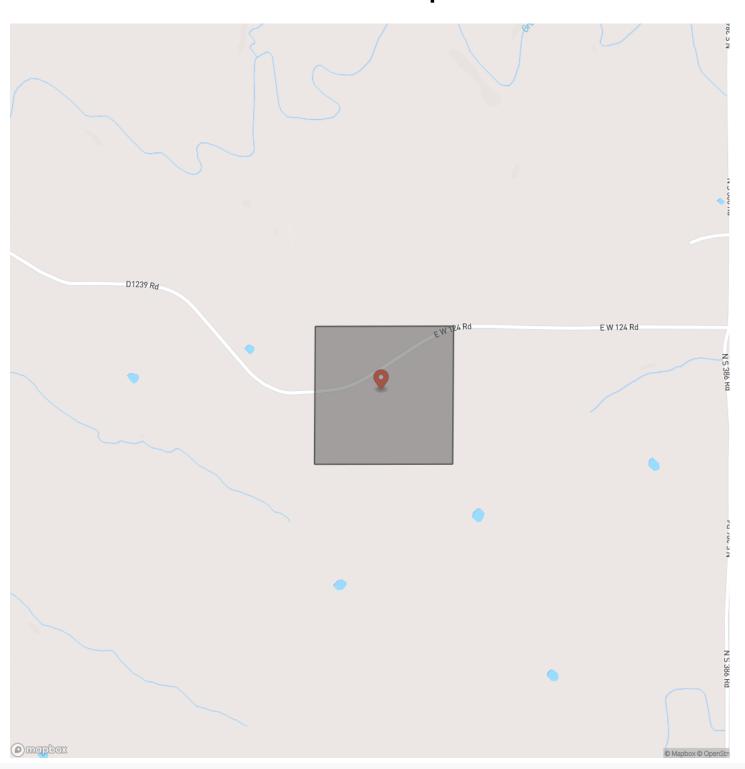

ape, including grass fields and timber chunks. There are multiple spots on this farm where you could make little food plots to attract wildlife. What is so appealing about this farm is that you can build your dream home or a hunting cabin on it and be able to get to your stand in minutes. This farm is located 12 +/- minutes from Wetumka and Dustin, and just 22 +/- minutes from Weleetka. If you're in the market for a small hunting tract that has opportunities to harvest big whitetails, then this is the place! All showings are by appointment only. If you would like more information or would like to schedule a private viewing, please contact Will Bellis at (918) 978-9311 or Owen Bellis at (918) 367-7050.



### Hunting Farm East of Wetumka Wetumka, OK / Hughes County





## **Locator Map**





## **Locator Map**





## **Satellite Map**





# Hunting Farm East of Wetumka Wetumka, OK / Hughes County

## LISTING REPRESENTATIVE For more information contact:



### Representative

Will Bellis

### Mobile

(918) 978-9311

#### Office

(580) 319-2202

#### Email

will.bellis@arrowheadlandcompany.com

### Address

### City / State / Zip

Kellyville, OK 74039

| <u>NOTES</u> |  |  |  |
|--------------|--|--|--|
|              |  |  |  |
|              |  |  |  |
|              |  |  |  |
|              |  |  |  |
|              |  |  |  |
|              |  |  |  |
|              |  |  |  |
|              |  |  |  |
|              |  |  |  |
|              |  |  |  |
|              |  |  |  |
|              |  |  |  |
|              |  |  |  |
|              |  |  |  |
|