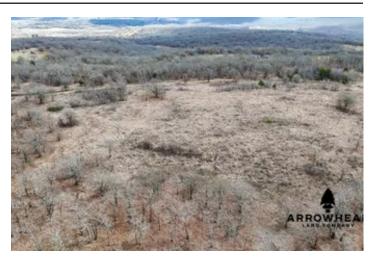

Hunting Farm East of Wetumka E West 124 Rd Wetumka, OK 74883

\$55,000 20± Acres Hughes County









# Hunting Farm East of Wetumka Wetumka, OK / Hughes County

### **SUMMARY**

**Address** 

E West 124 Rd

City, State Zip

Wetumka, OK 74883

County

**Hughes County** 

Type

Hunting Land, Recreational Land, Undeveloped Land

Latitude / Longitude

35.2158 / -96.1517

Acreage

20

**Price** \$55,000

Property Website

https://arrowheadlandcompany.com/property/hunting-farm-east-of-wetumka-hughes-oklahoma/53197/









## Hunting Farm East of Wetumka Wetumka, OK / Hughes County

#### **PROPERTY DESCRIPTION**

This Hughes County 20 +/- acre tract is an ideal hunting/recreational farm. This beautiful property offers a diverse landscape, including grass fields and timber chunks. There are multiple spots on this farm where you could make little food plots to attract wildlife. What is so appealing about this farm is that you can build your dream home or a hunting cabin on it and be able to get to your stand in minutes. This farm is located 12 +/- minutes from Wetumka and Dustin, and just 22 +/- minutes from Weleetka. If you're in the market for a small hunting tract that has opportunities to harvest big whitetails, then this is the place! All showings are by appointment only. If you would like more in