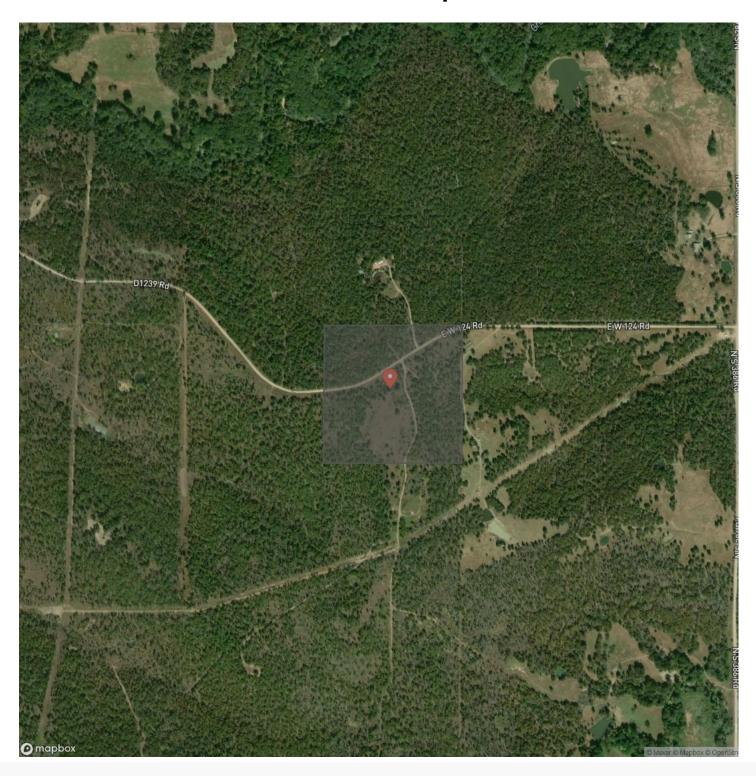

re are multiple spots on this farm where you could make little food plots to attract wildlife. What is so appealing about this farm is that you can build your dream home or a hunting cabin on it and be able to get to your stand in minutes. This farm is located 12 +/- minutes from Wetumka and Dustin, and just 22 +/- minutes from Weleetka. If you're in the market for a small hunting tract that has opportunities to harvest big whitetails, then this is the place! All showings are by appointment only. If you would like more information or would like to schedule a private viewing, please contact Will Bellis at (918) 978-9311 or Owen Bellis at (918) 367-7050.



### Hunting Farm East of Wetumka Wetumka, OK / Hughes County





## **Locator Map**





## **Locator Map**





## **Satellite Map**





# Hunting Farm East of Wetumka Wetumka, OK / Hughes County

## LISTING REPRESENTATIVE For more information contact:



### Representative

Will Bellis

### Mobile

(918) 978-9311

#### Office

(580) 319-2202

#### Email

will.bellis@arrowheadlandcompany.com

### Address

### City / State / Zip

Kellyville, OK 74039

| <u>NOTES</u> |  |  |  |
|--------------|--|--|--|
|              |  |  |  |
|              |  |  |  |
|              |  |  |  |
|              |  |  |  |
|              |  |  |  |
|              |  |  |  |
|              |  |  |  |
|              |  |  |  |
|              |  |  |  |
|              |  |  |  |
|              |  |  |  |
|              |  |  |  |
|              |  |  |  |
|              |  |  |  |
|              |  |  |  |
|              |  |  |  |
|