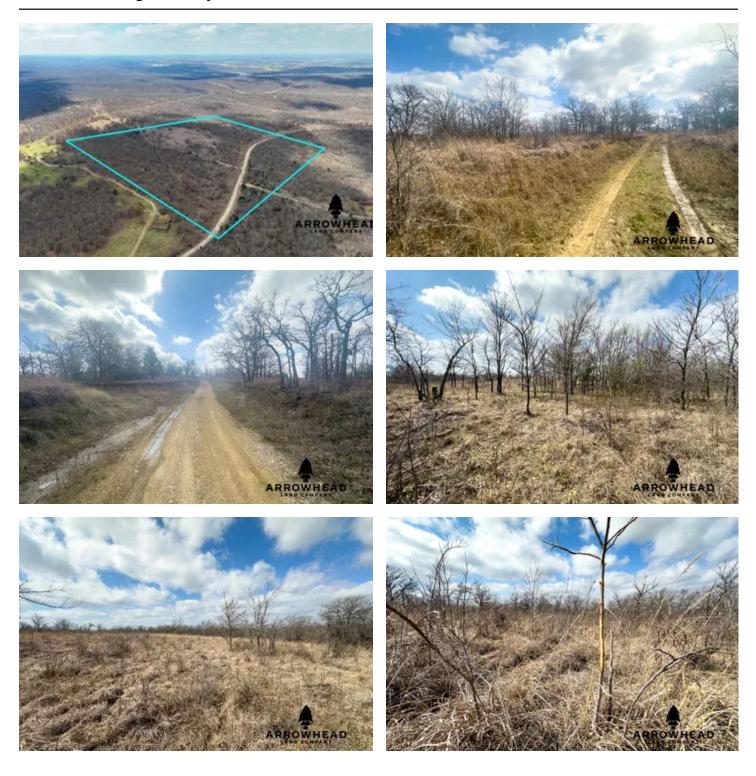

#### **PROPERTY DESCRIPTION**

This Hughes County 20 +/- acre tract is an ideal hunting/recreational farm. This beautiful property offers a diverse landscape, including grass fields and timber chunks. There are multiple spots on this farm where you could make little food plots to attract wildlife. What is so appealing about this farm is that you can build your dream home or a hunting cabin on it and be able to get to your stand in minutes. This farm is located 12 +/- minutes from Wetumka and Dustin, and just 22 +/- minutes from Weleetka. If you're in the market for a small hunting tract that has opportunities to harvest big whitetails, then this is the place! All showings are by appointment only. If you would like more information or would like to schedule a private viewing, please contact Will Bellis at (918) 978-9311 or Owen Bellis at (918) 367-7050.