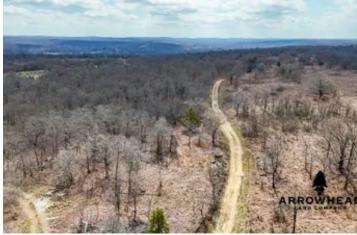

Hunting Farm East of Wetumka E West 124 Rd Wetumka, OK 74883

\$55,000 20± Acres Hughes County









# Hunting Farm East of Wetumka Wetumka, OK / Hughes County

### **SUMMARY**

**Address** 

E West 124 Rd

City, State Zip

Wetumka, OK 74883

County

**Hughes County** 

Type

Hunting Land, Recreational Land, Undeveloped Land

Latitude / Longitude

35.2158 / -96.1517

Acreage

20

**Price** \$55,000

Property Website

https://arrowheadlandcompany.com/property/hunting-farm-east-of-wetumka-hughes-oklahoma/53197/









## Hunting Farm East of Wetumka Wetumka, OK / Hughes County

#### **PROPERTY DESCRIPTION**

This Hughes County 20 +/- acre tract is an ideal hunting/recreational farm. This beautiful property offers a diverse landscape, including grass fields and timber chunks. There are multiple spots on this farm where you could make little food plots to attract wildlife. What is so