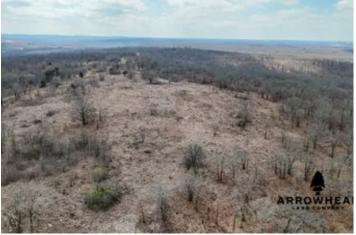

Hunting Farm East of Wetumka E West 124 Rd Wetumka, OK 74883

\$55,000 20± Acres Hughes County









# Hunting Farm East of Wetumka Wetumka, OK / Hughes County

### **SUMMARY**

**Address** 

E West 124 Rd

City, State Zip

Wetumka, OK 74883

County

**Hughes County** 

Type

Hunting Land, Recreational Land, Undeveloped Land

Latitude / Longitude

35.2158 / -96.1517

Acreage

20

**Price** \$55,000

Property Website

https://arrowheadlandcompany.com/property/hunting-farm-east-of-wetumka-hughes-oklahoma/53197/









## Hunting Farm East of Wetumka Wetumka, OK / Hughes County

#### **PROPERTY DESCRIPTION**

This Hughes County 20 +/- acre tract is an ideal hunting/recreational farm. This beautiful property offers a diverse landscape, including grass fields and timber chunks. There are multiple spots on this farm where you could make little food plots to attract wildlife. What is so ap