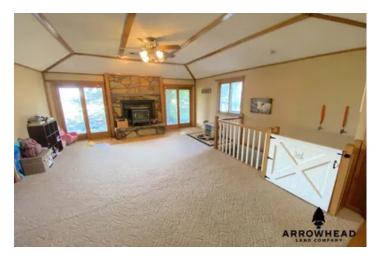

#### **PROPERTY DESCRIPTION**

Price reduced! Conveniently located just 5.5 miles west of I35 and just north of Highway 11 in Kay County sits this nice brick home on 5 +/- acres. The home is approximately 2,150 sq. ft. and features 3 full baths, a full basement, 2 living rooms, a fireplace, electric water heater, and has rural water and well water servicing the property. The property also has a nice set of pipe catch pens, a 2,400 sq. ft. barn with concrete floors and electric. With Highway 11 frontage on the south side of the property and gravel road access off of N 140th, the location and access couldn't get any better. There is a nice cedar tree wind break on the south side of the property providing some relief from those western Oklahoma winds and the highway noises. If you are looking for a home-place in the Kay or Grant County areas you better take a look at this one. Nice brick homes on some land with pens and a barn are tough to come by in this area, and this one surely won't last long. Call Tony today and set up a time to check this place out.