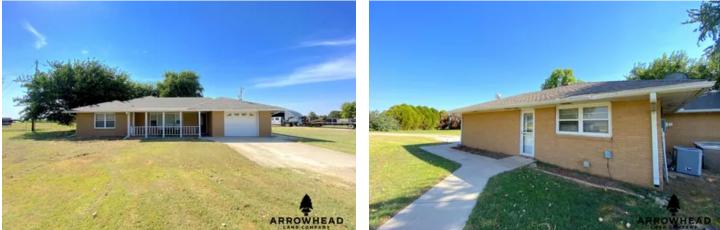

#### **PROPERTY DESCRIPTION**

Price reduced! Conveniently located just 5.5 miles west of I35 and just north of Highway 11 in Kay County sits this nice brick home on 5 +/- acres. The home is approximately 2,150 sq. ft. and features 3 full baths, a full basement, 2 living rooms, a fireplace, electric water heater, and has rural water and well water servicing the property. The property also has a nice set of pipe catch pens, a 2,400 sq. ft. barn with concrete floors and electric. With Highway 11 frontage on the south side of the property and gravel road access off of N 140th, the location and access couldn't get any better. There is a nice cedar tree wind break on the south side of the property providing some relief from those western Oklahoma winds and the highway noises. If you are looking for a home-place in the Kay or Grant County areas you better take a look at this one. Nice brick homes on some land with pens and a barn are tough to come by in this area, and this one surely won't last long. Call Tony today and set up a time to check this place out.