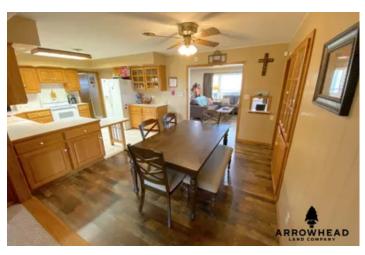

#### **PROPERTY DESCRIPTION**

Price reduced! Conveniently located just 5.5 miles west of I35 and just north of Highway 11 in Kay County sits this nice brick home on 5 +/- acres. The home is approximately 2,150 sq. ft. and features 3 full baths, a full basement, 2 living rooms, a fireplace, electric water heater, and has rural water and well water servicing the property. The property also has a nice set of pipe catch pens, a 2,400 sq. ft. barn with concrete floors and electric. With Highway 11 frontage on the south side of the property and gravel road access off of N 140th, the location and access couldn't get any better. There is a nice cedar tree wind break on the south side of the property providing some relief from those western Oklahoma winds and the highway noises. If you are looking for a home-place in the Kay or Grant County areas you better take a look at this one. Nice brick homes on some land with pens and a barn are tough to come by in this area, and this one surely won't last long. Call Tony today and set up a time to check this place out.