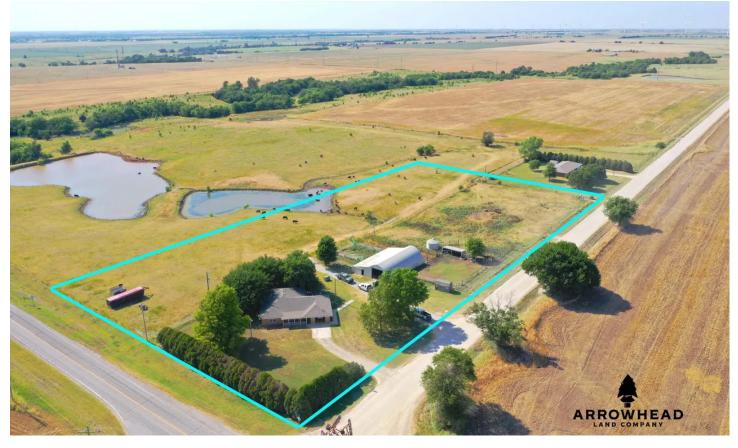

#### **PROPERTY DESCRIPTION**

Price reduced! Conveniently located just 5.5 miles west of I35 and just north of Highway 11 in Kay County sits this nice brick home on 5 +/- acres. The home is approximately 2,150 sq. ft. and features 3 full baths, a full basement, 2 living rooms, a fireplace, electric water heater, and has rural water and well water servicing the property. The property also has a nice set of pipe catch pens, a 2,400 sq. ft. barn with concrete floors and electric. With Highway 11 frontage on the south side of the property and gravel road access off of N 140th, the location and access couldn't get any better. There is a nice cedar tree wind break on the south side of the property providing some relief from those western Oklahoma winds and the highway noises. If you are looking for a home-place in the Kay or Grant County areas you better take a look at this one. Nice brick homes on some land with pens and a barn are tough to come by in this area, and this one surely won't last long. Call Tony today and set up a time to check this place out.