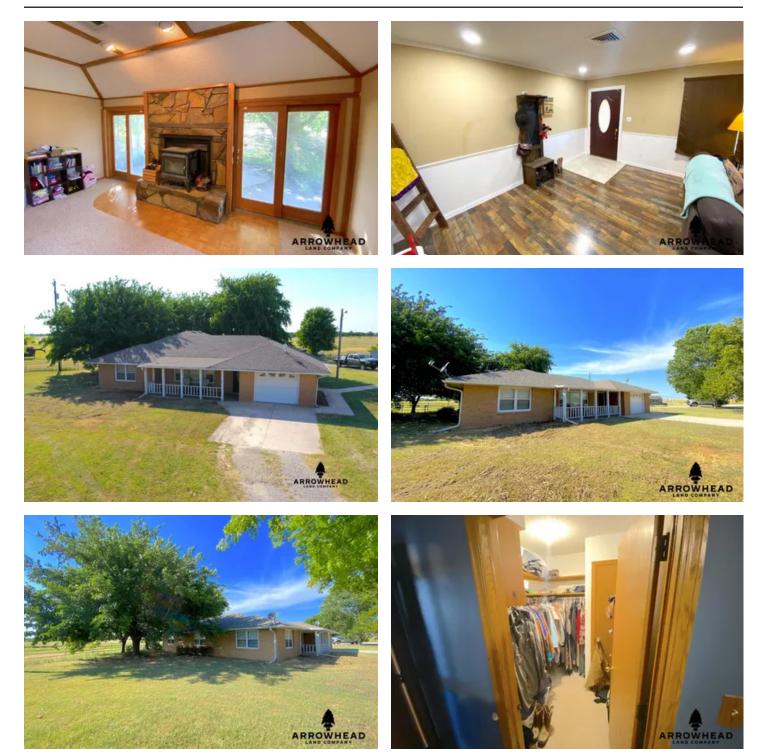

#### **PROPERTY DESCRIPTION**

Price reduced! Conveniently located just 5.5 miles west of I35 and just north of Highway 11 in Kay County sits this nice brick home on 5 +/- acres. The home is approximately 2,150 sq. ft. and features 3 full baths, a full basement, 2 living rooms, a fireplace, electric water heater, and has rural water and well water servicing the property. The property also has a nice set of pipe catch pens, a 2,400 sq. ft. barn with concrete floors and electric. With Highway 11 frontage on the south side of the property and gravel road access off of N 140th, the location and access couldn't get any better. There is a nice cedar tree wind break on the south side of the property providing some relief from those western Oklahoma winds and the highway noises. If you are looking for a home-place in the Kay or Grant County areas you better take a look at this one. Nice brick homes on some land with pens and a barn are tough to come by in this area, and this one surely won't last long. Call Tony today and set up a time to check this place out.