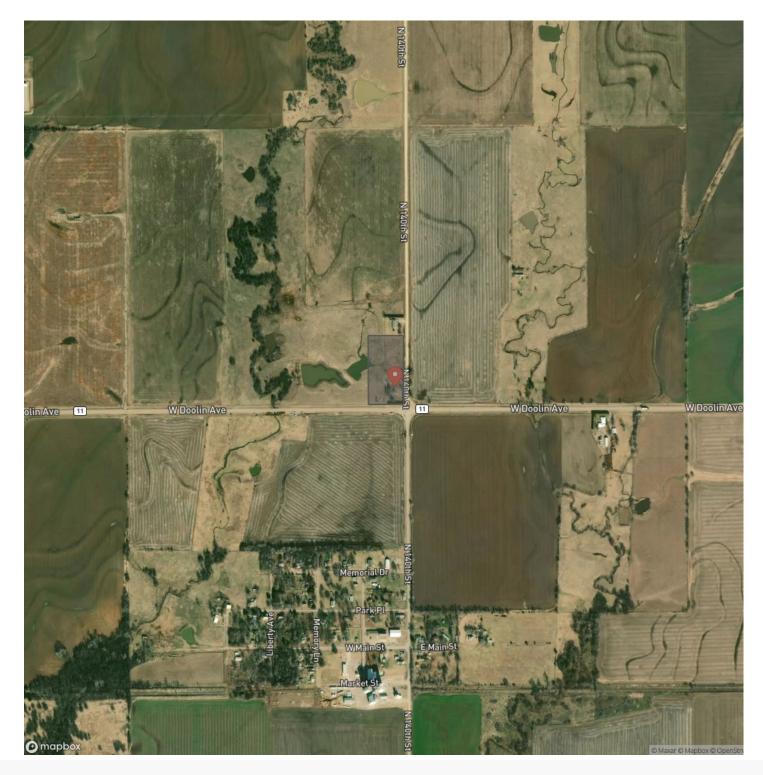

# Satellite Map

#### **PROPERTY DESCRIPTION**

Price reduced! Conveniently located just 5.5 miles west of I35 and just north of Highway 11 in Kay County sits this nice brick home on 5 +/- acres. The home is approximately 2,150 sq. ft. and features 3 full baths, a full basement, 2 living rooms, a fireplace, electric water heater, and has rural water and well water servicing the property. The property also has a nice set of pipe catch pens, a 2,400 sq. ft. barn with concrete floors and electric. With Highway 11 frontage on the south side of the property and gravel road access off of N 140th, the location and access couldn't get any better. There is a nice cedar tree wind break on the south side of the property providing some relief from those western Oklahoma winds and the highway noises. If you are looking for a home-place in the Kay or Grant County areas you better take a look at this one. Nice brick homes on some land with pens and a barn are tough to come by in this area, and this one surely won't last long. Call Tony today and set up a time to check this place out.