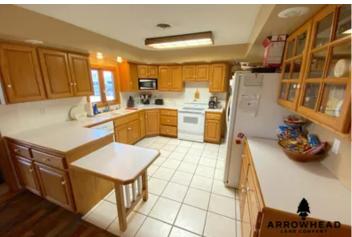

#### **PROPERTY DESCRIPTION**

Price reduced! Conveniently located just 5.5 miles west of I35 and just north of Highway 11 in Kay County sits this nice brick home on 5 +/- acres. The home is approximately 2,150 sq. ft. and features 3 full baths, a full basement, 2 living rooms, a fireplace, electric water heater, and has rural water and well water servicing the property. The property also has a nice set of pipe catch pens, a 2,400 sq. ft. barn with concrete floors and electric. With Highway 11 frontage on the south side of the property and gravel road access off of N 140th, the location and access couldn't get any better. There is a nice cedar tree wind break on the south side of the property providing some relief from those western Oklahoma winds and the highway noises. If you are looking for a home-place in the Kay or Grant County areas you better take a look at this one. Nice brick homes on some land with pens and a barn are tough to come by in this area, and this one surely won't last long. Call Tony today and set up a time to check this place out.