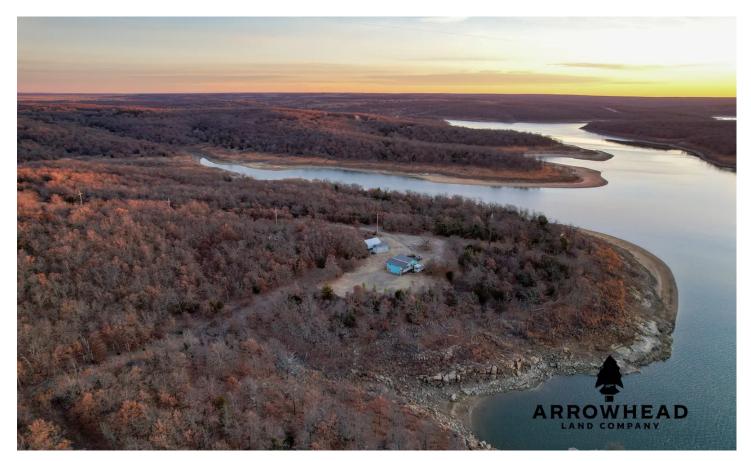

Keystone Lake Oak Timber With Cabin 460 Lake Dr Prue, OK 74060

**\$975,000** 122± Acres Osage County

#### **PROPERTY DESCRIPTION**

If you are in the market for the ultimate secluded getaway just minutes from Tulsa, this 122+/- acres located on Keystone Lake will be one to take a look at. Located on the north side of the beautiful Keystone Lake, the property is mostly surrounded by the Zink Ranch and Corp of Engineers land, providing beautiful views with no houses or docks in sight. A 1,612 sq ft cabin sits right along the water with an incredible deck view of the lake. The cabin was built in 1968, has a recently replaced metal roof, and could be turned into the ultimate vacation home or hunting cabin. The acreage mostly consists of rolling topography with large oak timber covering the landscape, offering some great hunting opportunities. If you have always dreamed of owning a do-it-all piece of property that offers unmatched privacy, great hunting and fishing right out your cabin door, and incredible views then this Osage County property could be the one for you. All showings are by appointment only. If you would like more information or would like to schedule a private viewing please contact Luke Roberts at (918).399-2569.