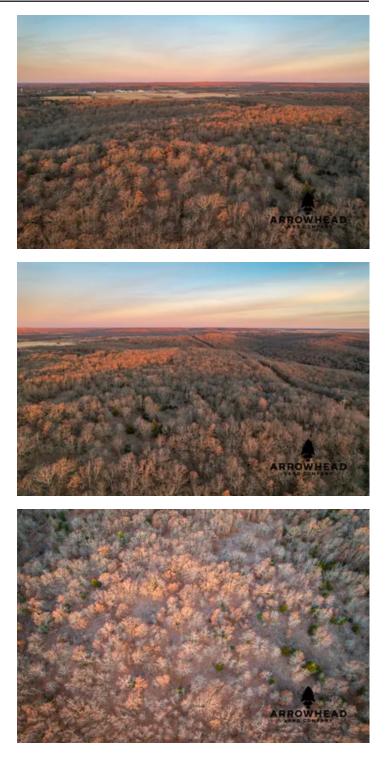

#### **PROPERTY DESCRIPTION**

If you are in the market for the ultimate secluded getaway just minutes from Tulsa, this 122+/- acres located on Keystone Lake will be one to take a look at. Located on the north side of the beautiful Keystone Lake, the property is mostly surrounded by the Zink Ranch and Corp of Engineers land, providing beautiful views with no houses or docks in sight. A 1,612 sq ft cabin sits right along the water with an incredible deck view of the lake. The cabin was built in 1968, has a recently replaced metal roof, and could be turned into the ultimate vacation home or hunting cabin. The acreage mostly consists of rolling topography with large oak timber covering the landscape, offering some great hunting opportunities. If you have always dreamed of owning a do-it-all piece of property that offers unmatched privacy, great hunting and fishing right out your cabin door, and incredible views then this Osage County property could be the one for you. All showings are by appointment only. If you would like more information or would like to schedule a private viewing please contact Luke Roberts at (918).399-2569.