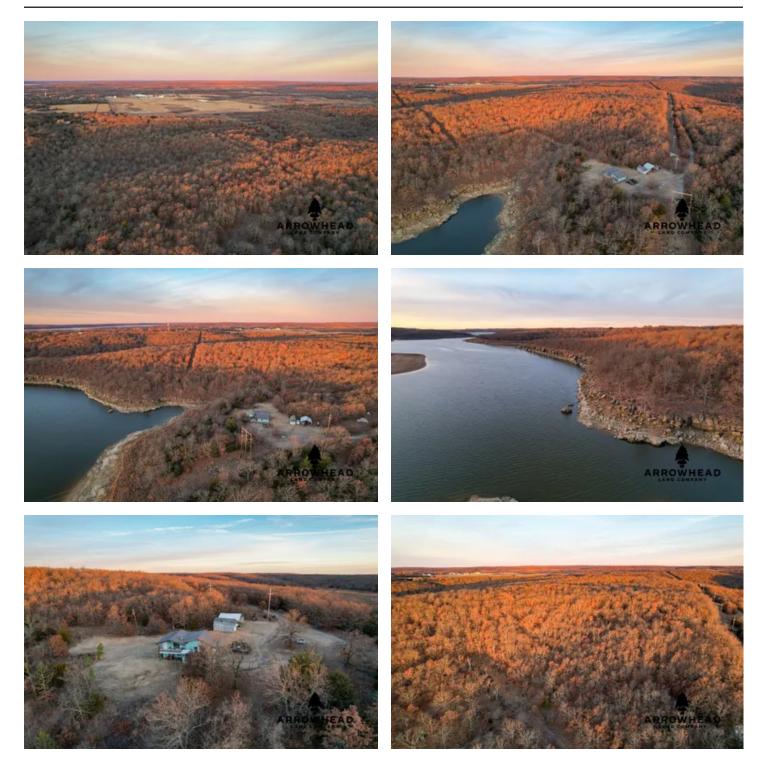

#### **PROPERTY DESCRIPTION**

If you are in the market for the ultimate secluded getaway just minutes from Tulsa, this 122+/- acres located on Keystone Lake will be one to take a look at. Located on the north side of the beautiful Keystone Lake, the property is mostly surrounded by the Zink Ranch and Corp of Engineers land, providing beautiful views with no houses or docks in sight. A 1,612 sq ft cabin sits right along the water with an incredible deck view of the lake. The cabin was built in 1968, has a recently replaced metal roof, and could be turned into the ultimate vacation home or hunting cabin. The acreage mostly consists of rolling topography with large oak timber covering the landscape, offering some great hunting opportunities. If you have always dreamed of owning a do-it-all piece of property that offers unmatched privacy, great hunting and fishing right out your cabin door, and incredible views then this Osage County property could be the one for you. All showings are by appointment only. If you would like more information or would like to schedule a private viewing please contact Luke Roberts at (918).399-2569.