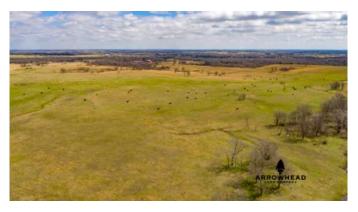

# **PROPERTY DESCRIPTION**

Graze it, hunt it and build on it! Excellent 100+/+ tract comprised of 65/35 native grasses and tame pasture. Pond for livestock and to fish. Long skinny draws provide shelter for the livestock and habitat for deer, turkey and quail. 840 ft elevation; outstanding site to build or bring a manufactured home to take in the beautiful sunrises/sunsets. Less than .5 mile S of US HWY 60; easy commute to BVille, Owasso and 1 hour to Tulsa. Candidate for FSA 0 down, low interest, long term financing. Need more acres? There's additional 100 acres around the corner.