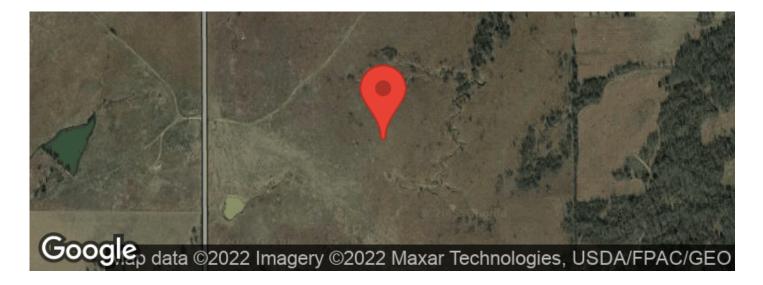

# **SUMMARY**

**Address** N4080 Rd (Tract 2 West)

**City, State Zip** Nowata, OK 74048

**County** Nowata County

**Type** Hunting Land, Ranches, Recreational Land, Undeveloped Land, Timberland, Lot

Latitude / Longitude 36.7077 / -95.7333

# **PROPERTY DESCRIPTION**

Graze it, hunt it and build on it! Excellent 100+/+ tract comprised of 65/35 native grasses and tame pasture. Pond for livestock and to fish. Long skinny draws provide shelter for the livestock and habitat for deer, turkey and quail. 840 ft elevation; outstanding site to build or bring a manufactured home to take in the beautiful sunrises/sunsets. Less than .5 mile S of US HWY 60; easy commute to BVille, Owasso and 1 hour to Tulsa. Candidate for FSA 0 down, low interest, long term financing. Need more acres? There's additional 100 acres around the corner.

# **Aerial Maps**

**LISTING REPRESENTATIVE** For more information contact:

**Representative** Chuck Bellatti

**Mobile** (918) 859-2412

**Email** chuck.bellatti@arrowheadlandcompany.com

Address

**City / State / Zip** Ramona, OK 74061