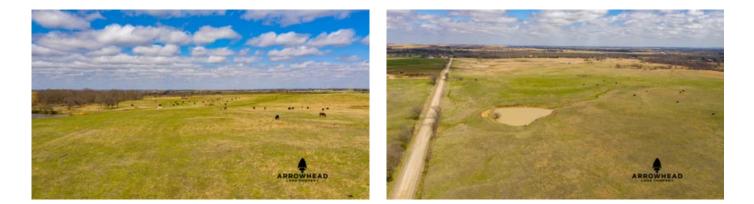

# **PROPERTY DESCRIPTION**

Graze it, hunt it and build on it! Excellent 100+/+ tract comprised of 65/35 native grasses and tame pasture. Pond for livestock and to fish. Long skinny draws provide shelter for the livestock and habitat for deer, turkey and quail. 840 ft elevation; outstanding site to build or bring a manufactured home to take in the beautiful sunrises/sunsets. Less than .5 mile S of US HWY 60; easy commute to BVille, Owasso and 1 hour to Tulsa. Candidate for FSA 0 down, low interest, long term financing. Need more acres? There's additional 100 acres around the corner.