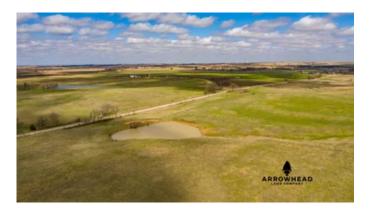

# **PROPERTY DESCRIPTION**

Graze it, hunt it and build on it! Excellent 100+/+ tract comprised of 65/35 native grasses and tame pasture. Pond for livestock and to fish. Long skinny draws provide shelter for the livestock and habitat for deer, turkey and quail. 840 ft elevation; outstanding site to build or bring a manufactured home to take in the beautiful sunrises/sunsets. Less than .5 mile S of US HWY 60; easy commute to BVille, Owasso and 1 hour to Tulsa. Candidate for FSA 0 down, low interest, long term financing. Need more acres? There's additional 100 acres around the corner.