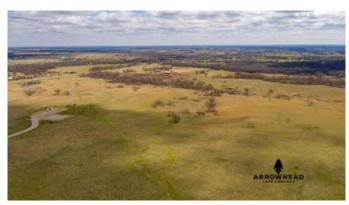

# **PROPERTY DESCRIPTION**

Graze it, hunt it and build on it! Excellent 100+/+ tract comprised of 65/35 native grasses and tame pasture. Pond for livestock and to fish. Long skinny draws provide shelter for the livestock and habitat for deer, turkey and quail. 840 ft elevation; outstanding site to build or bring a manufactured home to take in the beautiful sunrises/sunsets. Less than .5 mile S of US HWY 60; easy commute to BVille, Owasso and 1 hour to Tulsa. Candidate for FSA 0 down, low interest, long term financing. Need more acres? There's additional 100 acres around the corner.