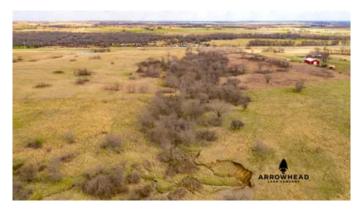

# **PROPERTY DESCRIPTION**

Graze it, hunt it and build on it! Excellent 100+/+ tract comprised of 65/35 native grasses and tame pasture. Pond for livestock and to fish. Long skinny draws provide shelter for the livestock and habitat for deer, turkey and quail. 840 ft elevation; outstanding site to build or bring a manufactured home to take in the beautiful sunrises/sunsets. Less than .5 mile S of US HWY 60; easy commute to BVille, Owasso and 1 hour to Tulsa. Candidate for FSA 0 down, low interest, long term financing. Need more acres? There's additional 100 acres around the corner.