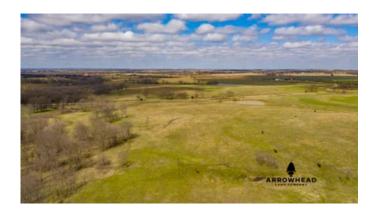

# **PROPERTY DESCRIPTION**

Graze it, hunt it and build on it! Excellent 100+/+ tract comprised of 65/35 native grasses and tame pasture. Pond for livestock and to fish. Long skinny draws provide shelter for the livestock and habitat for deer, turkey and quail. 840 ft elevation; outstanding site to build or bring a manufactured home to take in the beautiful sunrises/sunsets. Less than .5 mile S of US HWY 60; easy commute to BVille, Owasso and 1 hour to Tulsa. Candidate for FSA 0 down, low interest, long term financing. Need more acres? There's additional 100 acres around the corner.