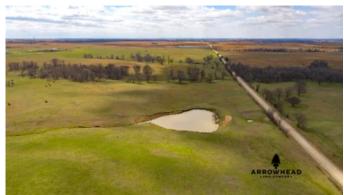

# **PROPERTY DESCRIPTION**

Graze it, hunt it and build on it! Excellent 100+/+ tract comprised of 65/35 native grasses and tame pasture. Pond for livestock and to fish. Long skinny draws provide shelter for the livestock and habitat for deer, turkey and quail. 840 ft elevation; outstanding site to build or bring a manufactured home to take in the beautiful sunrises/sunsets. Less than .5 mile S of US HWY 60; easy commute to BVille, Owasso and 1 hour to Tulsa. Candidate for FSA 0 down, low interest, long term financing. Need more acres? There's additional 100 acres around the corner.