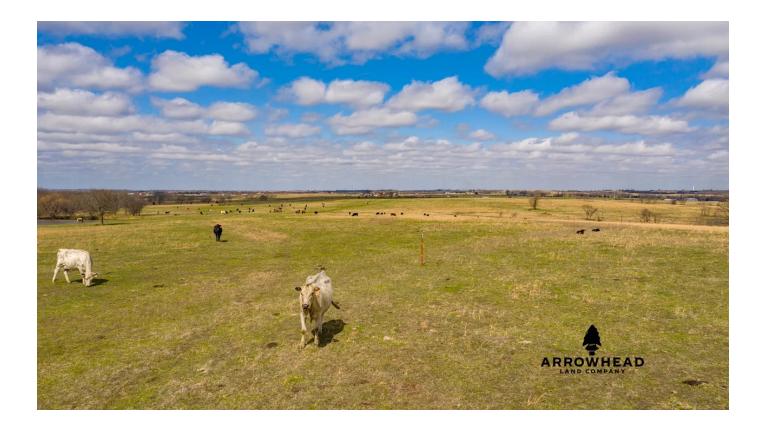

# **PROPERTY DESCRIPTION**

Graze it, hunt it and build on it! Excellent 100+/+ tract comprised of 65/35 native grasses and tame pasture. Pond for livestock and to fish. Long skinny draws provide shelter for the livestock and habitat for deer, turkey and quail. 840 ft elevation; outstanding site to build or bring a manufactured home to take in the beautiful sunrises/sunsets. Less than .5 mile S of US HWY 60; easy commute to BVille, Owasso and 1 hour to Tulsa. Candidate for FSA 0 down, low interest, long term financing. Need more acres? There's additional 100 acres around the corner.