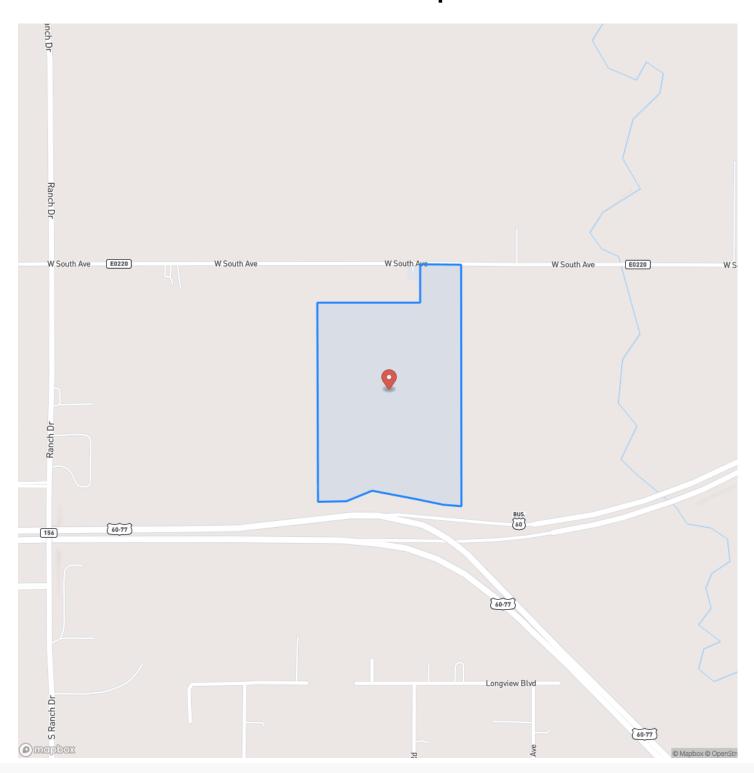

nging from food, bedding, and water; everything a big buck needs to call it home. Aside from the wonderful recreational opportunities, there is huge investment potential. With it being in close proximity to town as well as tillable ground, this property could be utilized to implement buildings for storing equipment or for any work that will better your business. It is not often you come across a property that is so versatile to the point you can utilize it for play and business. 50% of minerals will transfer with the property. All showings are by appointment only. If you would like more information or would like to schedule a private viewing please contact Drew Palmer at (620) 660-2355.



# Investment/Recreational Property In Ponca City Ponca City, OK / Kay County





# **Locator Map**





# **Locator Map**





# **Satellite Map**





# Investment/Recreational Property In Ponca City Ponca City, OK / Kay County

# LISTING REPRESENTATIVE For more information contact:



NOTEC

## Representative

**Drew Palmer** 

### Mobile

(620) 660-2355

#### **Email**

drew.palmer@arrowheadlandcompany.com

### **Address**

## City / State / Zip

Kaw City, OK 74641

| NOTES |  |  |  |
|-------|--|--|--|
|       |  |  |  |
|       |  |  |  |
|       |  |  |  |
|       |  |  |  |
|       |  |  |  |
|       |  |  |  |
|       |  |  |  |
| -     |  |  |  |
|       |  |  |  |
|       |  |  |  |
|       |  |  |  |
|       |  |  |  |
| -     |  |  |  |
|       |  |  |  |
|       |  |  |  |
|       |  |  |  |
|       |  |  |  |
|       |  |  |  |
|       |  |  |  |
|       |  |  |  |
|