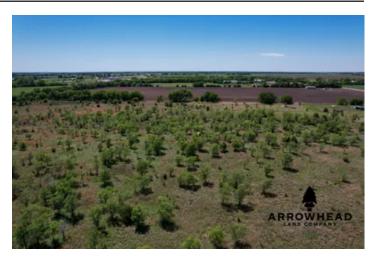

#### **PROPERTY DESCRIPTION**

Welcome to this 60 +/- acre recreational/investment property located on the outskirts of Ponca City, Oklahoma. Just 15 minutes from Kaw Lake, it's perfectly positioned to meet the needs of any outdoorsman. With an assortment of native grasses like bluestem, buffalograss, switchgrass, and Indian grass, the landscape offers excellent bedding areas for deer. Additionally, scattered cedar trees throughout provide further cover and bedding spots for whitetails and upland game alike. In the southwest corner, a marsh has the potential to attract waterfowl and keep whitetails returning throughout the season. Truly, it has it all ranging from food, bedding, and water; everything a big buck needs to call it home. Aside from the wonderful recreational opportunities, there is huge investment potential. With it being in close proximity to town as well as tillable ground, this property could be utilized to implement buildings for storing equipment or for any work that will better your business. It is not often you come across a property that is so versatile to the point you can utilize it for play and business. 50% of minerals will transfer with the property. All showings are by appointment only. If you would like more information or would like to schedule a private viewing please contact Drew Palmer at (620) 660-2355.