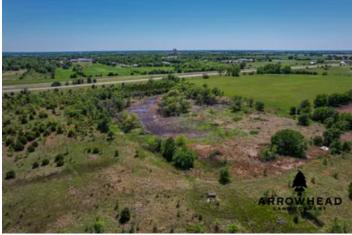

#### **PROPERTY DESCRIPTION**

Welcome to this 60 +/- acre recreational/investment property located on the outskirts of Ponca City, Oklahoma. Just 15 minutes from Kaw Lake, it's perfectly positioned to meet the needs of any outdoorsman. With an assortment of native grasses like bluestem, buffalograss, switchgrass, and Indian grass, the landscape offers excellent bedding areas for deer. Additionally, scattered cedar trees throughout provide further cover and bedding spots for whitetails and upland game alike. In the southwest corner, a marsh has the potential to attract waterfowl and keep whitetails returning throughout the season. Truly, it has it all ranging from food, bedding, and water; everything a big buck needs to call it home. Aside from the wonderful recreational opportunities, there is huge investment potential. With it being in close proximity to town as well as tillable ground, this property could be utilized to implement buildings for storing equipment or for any work that will better your business. It is not often you come across a property that is so versatile to the point you can utilize it for play and business. 50% of minerals will transfer with the property. All showings are by appointment only. If you would like more information or would like to schedule a private viewing please contact Drew Palmer at (620) 660-2355.