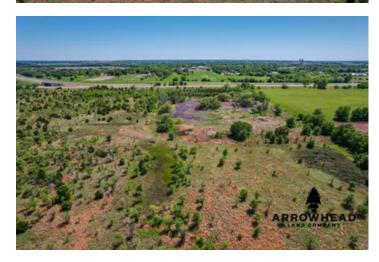

#### **PROPERTY DESCRIPTION**

Welcome to this 60 +/- acre recreational/investment property located on the outskirts of Ponca City, Oklahoma. Just 15 minutes from Kaw Lake, it's perfectly positioned to meet the needs of any outdoorsman. With an assortment of native grasses like bluestem, buffalograss, switchgrass, and Indian grass, the landscape offers excellent bedding areas for deer. Additionally, scattered cedar trees throughout provide further cover and bedding spots for whitetails and upland game alike. In the southwest corner, a marsh has the potential to attract waterfowl and keep whitetails returning throughout the season. Truly, it has it all ranging from food, bedding, and water; everything a big buck needs to call it home. Aside from the wonderful recreational opportunities, there is huge investment potential. With it being in close proximity to town as well as tillable ground, this property could be utilized to implement buildings for storing equipment or for any work that will better your business. It is not often you come across a property that is so versatile to the point you can utilize it for play and business. 50% of minerals will transfer with the property. All showings are by appointment only. If you would like more information or would like to schedule a private viewing please contact Drew Palmer at (620) 660-2355.