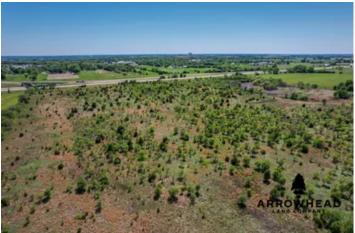

#### **PROPERTY DESCRIPTION**

Welcome to this 60 +/- acre recreational/investment property located on the outskirts of Ponca City, Oklahoma. Just 15 minutes from Kaw Lake, it's perfectly positioned to meet the needs of any outdoorsman. With an assortment of native grasses like bluestem, buffalograss, switchgrass, and Indian grass, the landscape offers excellent bedding areas for deer. Additionally, scattered cedar trees throughout provide further cover and bedding spots for whitetails and upland game alike. In the southwest corner, a marsh has the potential to attract waterfowl and keep whitetails returning throughout the season. Truly, it has it all ranging from food, bedding, and water; everything a big buck needs to call it home. Aside from the wonderful recreational opportunities, there is huge investment potential. With it being in close proximity to town as well as tillable ground, this property could be utilized to implement buildings for storing equipment or for any work that will better your business. It is not often you come across a property that is so versatile to the point you can utilize it for play and business. 50% of minerals will transfer with the property. All showings are by appointment only. If you would like more information or would like to schedule a private viewing please contact Drew Palmer at (620) 660-2355.