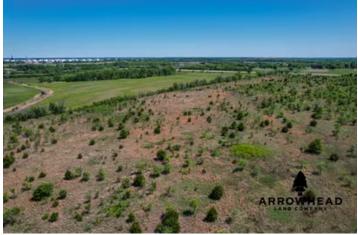

#### **PROPERTY DESCRIPTION**

Welcome to this 60 +/- acre recreational/investment property located on the outskirts of Ponca City, Oklahoma. Just 15 minutes from Kaw Lake, it's perfectly positioned to meet the needs of any outdoorsman. With an assortment of native grasses like bluestem, buffalograss, switchgrass, and Indian grass, the landscape offers excellent bedding areas for deer. Additionally, scattered cedar trees throughout provide further cover and bedding spots for whitetails and upland game alike. In the southwest corner, a marsh has the potential to attract waterfowl and keep whitetails returning throughout the season. Truly, it has it all ranging from food, bedding, and water; everything a big buck needs to call it home. Aside from the wonderful recreational opportunities, there is huge investment potential. With it being in close proximity to town as well as tillable ground, this property could be utilized to implement buildings for storing equipment or for any work that will better your business. It is not often you come across a property that is so versatile to the point you can utilize it for play and business. 50% of minerals will transfer with the property. All showings are by appointment only. If you would like more information or would like to schedule a private viewing please contact Drew Palmer at (620) 660-2355.