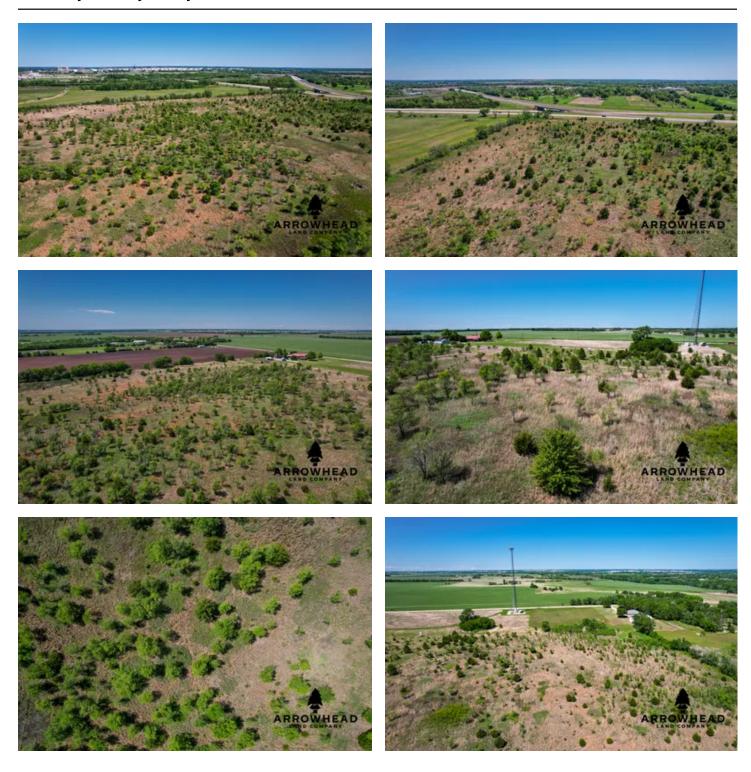

#### **PROPERTY DESCRIPTION**

Welcome to this 60 +/- acre recreational/investment property located on the outskirts of Ponca City, Oklahoma. Just 15 minutes from Kaw Lake, it's perfectly positioned to meet the needs of any outdoorsman. With an assortment of native grasses like bluestem, buffalograss, switchgrass, and Indian grass, the landscape offers excellent bedding areas for deer. Additionally, scattered cedar trees throughout provide further cover and bedding spots for whitetails and upland game alike. In the southwest corner, a marsh has the potential to attract waterfowl and keep whitetails returning throughout the season. Truly, it has it all ranging from food, bedding, and water; everything a big buck needs to call it home. Aside from the wonderful recreational opportunities, there is huge investment potential. With it being in close proximity to town as well as tillable ground, this property could be utilized to implement buildings for storing equipment or for any work that will better your business. It is not often you come across a property that is so versatile to the point you can utilize it for play and business. 50% of minerals will transfer with the property. All showings are by appointment only. If you would like more information or would like to schedule a private viewing please contact Drew Palmer at (620) 660-2355.