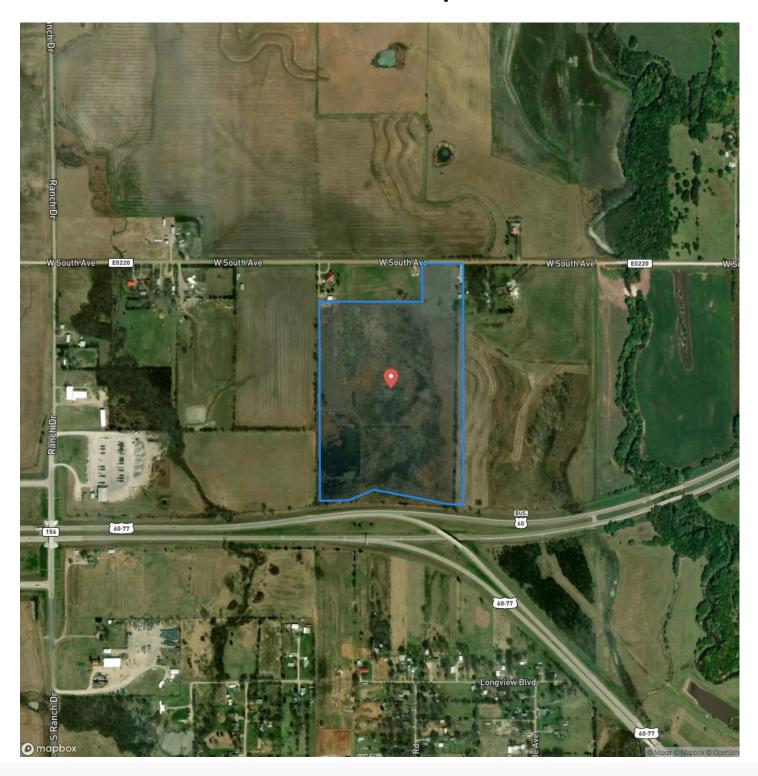

a big buck needs to call it home. Aside from the wonderful recreational opportunities, there is huge investment potential. With it being in close proximity to town as well as tillable ground, this property could be utilized to implement buildings for storing equipment or for any work that will better your business. It is not often you come across a property that is so versatile to the point you can utilize it for play and business. 50% of minerals will transfer with the property. All showings are by appointment only. If you would like more information or would like to schedule a private viewing please contact Drew Palmer at (620) 660-2355.



# Investment/Recreational Property In Ponca City Ponca City, OK / Kay County





# **Locator Map**





# **Locator Map**





# **Satellite Map**





# Investment/Recreational Property In Ponca City Ponca City, OK / Kay County

# LISTING REPRESENTATIVE For more information contact:



NOTEC

## Representative

**Drew Palmer** 

### Mobile

(620) 660-2355

#### **Email**

drew.palmer@arrowheadlandcompany.com

### **Address**

## City / State / Zip

Kaw City, OK 74641

| NOTES |  |  |  |
|-------|--|--|--|
|       |  |  |  |
|       |  |  |  |
|       |  |  |  |
|       |  |  |  |
|       |  |  |  |
|       |  |  |  |
|       |  |  |  |
| -     |  |  |  |
|       |  |  |  |
|       |  |  |  |
|       |  |  |  |
|       |  |  |  |
| -     |  |  |  |
|       |  |  |  |
|       |  |  |  |
|       |  |  |  |
|       |  |  |  |
|       |  |  |  |
|       |  |  |  |
|       |  |  |  |
|       |  |  |  |
|       |  |  |  |
|       |  |  |  |