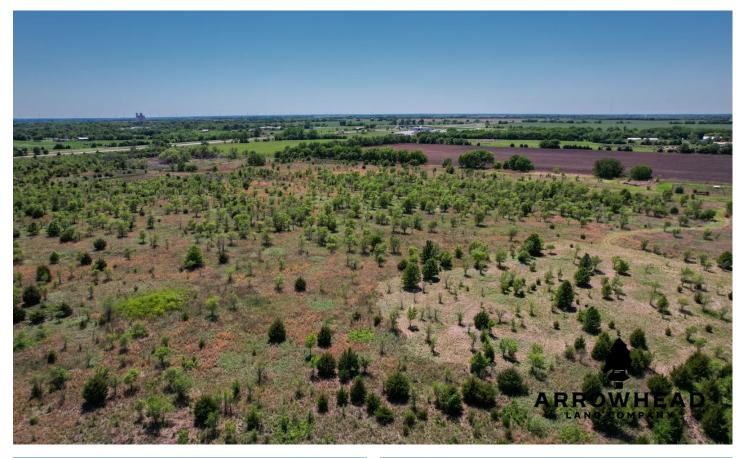

#### **PROPERTY DESCRIPTION**

Welcome to this 60 +/- acre recreational/investment property located on the outskirts of Ponca City, Oklahoma. Just 15 minutes from Kaw Lake, it's perfectly positioned to meet the needs of any outdoorsman. With an assortment of native grasses like bluestem, buffalograss, switchgrass, and Indian grass, the landscape offers excellent bedding areas for deer. Additionally, scattered cedar trees throughout provide further cover and bedding spots for whitetails and upland game alike. In the southwest corner, a marsh has the potential to attract waterfowl and keep whitetails returning throughout the season. Truly, it has it all ranging from food, bedding, and water; everything a big buck needs to call it home. Aside from the wonderful recreational opportunities, there is huge investment potential. With it being in close proximity to town as well as tillable ground, this property could be utilized to implement buildings for storing equipment or for any work that will better your business. It is not often you come across a property that is so versatile to the point you can utilize it for play and business. 50% of minerals will transfer with the property. All showings are by appointment only. If you would like more information or would like to schedule a private viewing please contact Drew Palmer at (620) 660-2355.