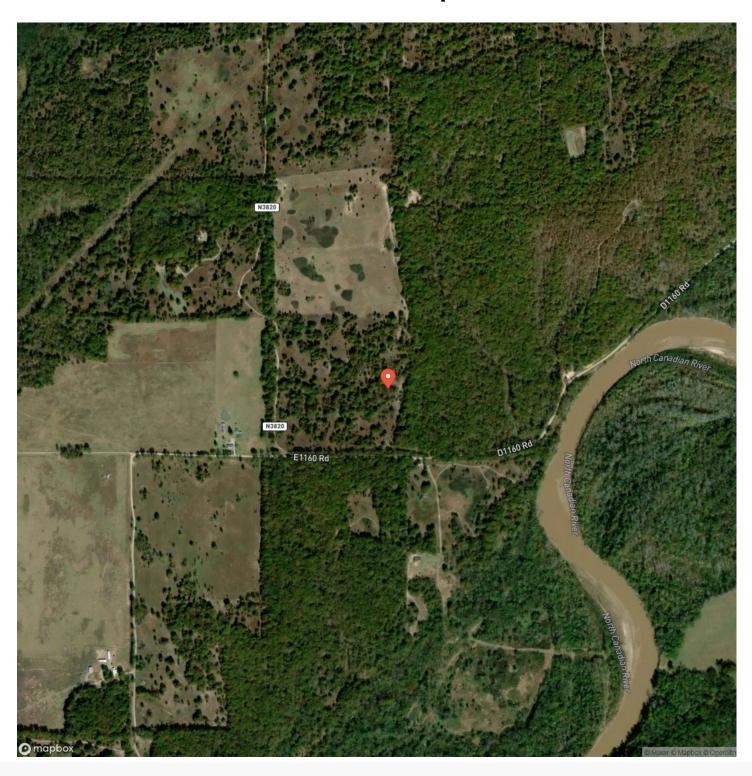

beautiful land. The property also offers great road access via the west and south sides, making it easy to reach and explore all that it has to offer. Whether you are looking to hunt or simply escape from everyday life, this property provides an ideal retreat for all nature enthusiasts. This is an unparalleled opportunity for those seeking an incredible natural setting, filled with abundant wildlife, beautiful hardwoods, and a serene creek. Don't miss your chance to own this phenomenal hunting property and create unforgettable memories for years to come. All showings are by appointment only. If you would like more information or would like to schedule a private viewing please contact Will Bellis at (918) 978-9311.







# **Locator Map**





## **Locator Map**





# **Satellite Map**





# Hunting Farm Near North Canadian River Weleetka, OK / Okfuskee County

# LISTING REPRESENTATIVE For more information contact:



### Representative

Will Bellis

### Mobile

(918) 978-9311

### Office

(580) 319-2202

#### Email

will.bell is @arrowhead land company.com

### **Address**

### City / State / Zip

Kellyville, OK 74039

| <u>NOTES</u> |  |   |
|--------------|--|---|
|              |  |   |
|              |  |   |
|              |  |   |
|              |  |   |
|              |  | - |
|              |  |   |
|              |  |   |
|              |  |   |
|              |  |   |
|              |  |   |
|              |  |   |
|              |  |   |
|              |  | _ |
|              |  |   |
|              |  |   |



| <u>NOTES</u> |  |
|--------------|--|
|