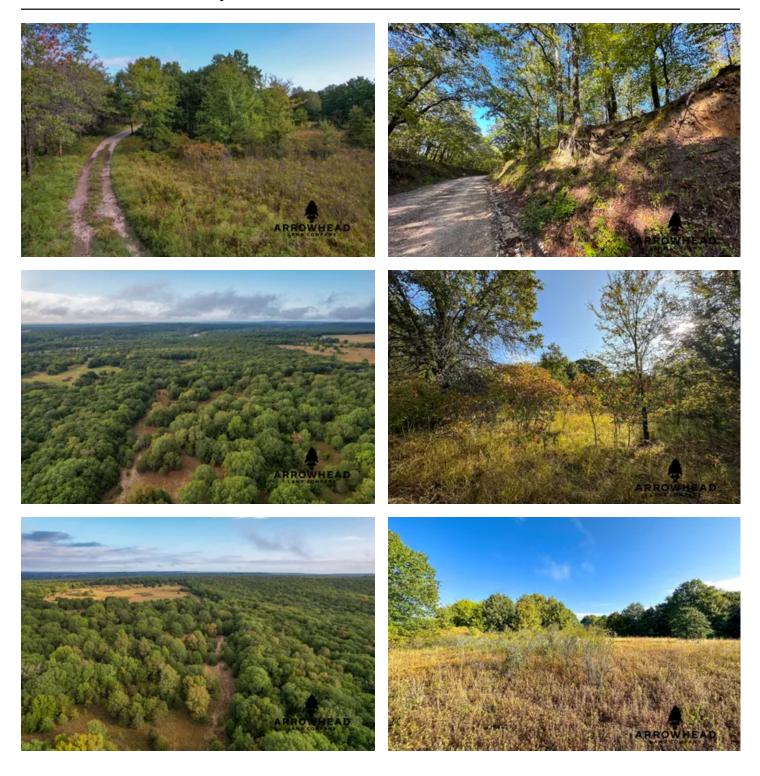

### **PROPERTY DESCRIPTION**

Nestled right next to the North Canadian River, this property offers a rare opportunity for anyone looking to own a slice of natural paradise. Boasting an abundance of deer sign throughout the entire property, this is a prime hunting location for any avid outdoorsman or nature lover. The property also features an array of hardwood timber, which provides not only a picturesque backdrop but also excellent topography change. Adding to the natural allure of the property is a creek that runs through the land, adding to the already beautiful scenery. Furthermore, the property is home to a substantial number of turkeys, which only adds to the unique charm of this beautiful land. The property also offers great road access via the west and south sides, making it easy to reach and explore all that it has to offer. Whether you are looking to hunt or simply escape from everyday life, this property provides an ideal retreat for all nature enthusiasts. This is an unparalleled opportunity for those seeking an incredible natural setting, filled with abundant wildlife, beautiful hardwoods, and a serene creek. Don't miss your chance to own this phenomenal hunting property and create unforgettable memories for years to come. All showings are by appointment only. If you would like more information or would like to schedule a private viewing please contact Will Bellis at (918) 978-9311.