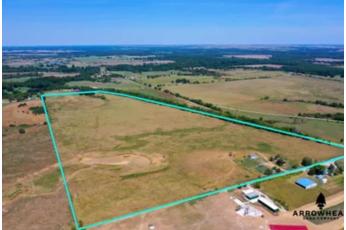

#### **PROPERTY DESCRIPTION**

Are you in the market for a property with many great home build sites as well as incredible cattle grazing just minutes from Tulsa? This beautiful Washington County property is one you will want to take a look at. There is a pond on the west side of the property that with sc maintenance, could potentially be an exceptional water source for wildlife, your livestock, or even turned into an amazing fishing spot. O the south end of the property, there are cattle pens already standing and ready to be used. Towards the north end, there is a big elevatic change and small groups of trees adding some variation to the tract. This is a great property if you are new to the livestock business and offers you enough acreage to easily monitor everything that is going on while you are learning new ranching tactics. On top of that, if you are looking for extra acreage for your livestock to graze, this property suits those needs as well. Located just 1.5+/- miles from the closest town of Vera, OK, 15.5+/- miles from Owasso and 26.5+/- miles from Tulsa, this property is in a great location to access any amenities you may need all while being able to get your work done. There is also a water tap and electricity available on the property providing the necessities for your dream home build. If you are interested in a private showing or have any questions, please contact Chuck Bellatti at (<u>918) 859-2412</u>.