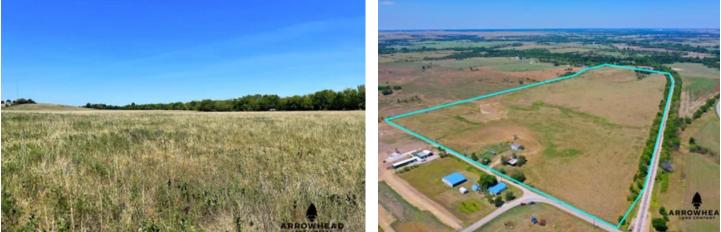

#### **PROPERTY DESCRIPTION**

Are you in the market for a property with many great home build sites as well as incredible cattle grazing just minutes from Tulsa? This beautiful Washington County property is one you will want to take a look at. There is a pond on the west side of the property that with sc maintenance, could potentially be an exceptional water source for wildlife, your livestock, or even turned into an amazing fishing spot. O the south end of the property, there are cattle pens already standing and ready to be used. Towards the north end, there is a big elevatic change and small groups of trees adding some variation to the tract. This is a great property if you are new to the livestock business and offers you enough acreage to easily monitor everything that is going on while you are learning new ranching tactics. On top of that, if you are looking for extra acreage for your livestock to graze, this property suits those needs as well. Located just 1.5+/- miles from the closest town of Vera, OK, 15.5+/- miles from Owasso and 26.5+/- miles from Tulsa, this property is in a great location to access any amenities you may need all while being able to get your work done. There is also a water tap and electricity available on the property providing the necessities for your dream home build. If you are interested in a private showing or have any questions, please contact Chuck Bellatti at (<u>918) 859-2412</u>.