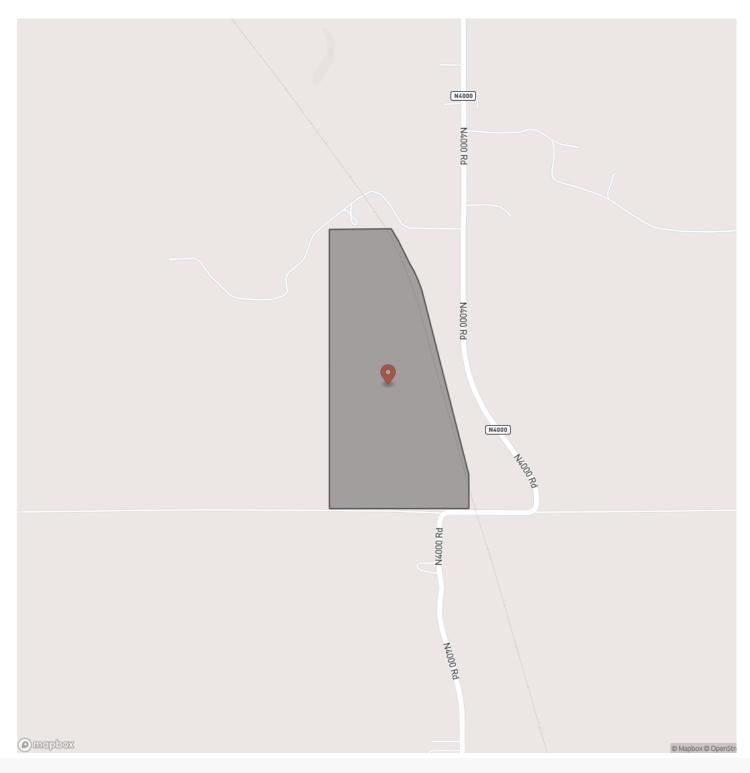

at is going on while you are learning new ranching tactics. On top of that, if you are looking for extra acreage for your livestock to graze, this property suits those needs as well. Located just 1.5+/- miles from the closest town of Vera, OK, 15.5+/- miles from Owasso and 26.5+/- miles from Tulsa, this property is in a great location to access any amenities you may need all while being able to get your work done. There is also a water tap and electricity available on the property providing the necessities for your dream home build. If you are interested in a private showing or have any questions, please contact Chuck Bellatti at (<u>918) 859-2412</u>.



### **MORE INFO ONLINE:**

3

#### Potential Build Site Minutes From Tulsa Ramona, OK / Washington County











# **Locator Map**





# **MORE INFO ONLINE:**

# **Locator Map**





## **MORE INFO ONLINE:**

# Satellite Map





# **MORE INFO ONLINE:**

#### LISTING REPRESENTATIVE For more information contact:



Representative

Chuck Bellatti

**Mobile** (918) 859-2412

**Email** chuck.bellatti@arrowheadlandcompany.com

Address

**City / State / Zip** Ramona, OK 74061

#### <u>NOTES</u>



| NOTES |  |  |
|-------|--|--|
|       |  |  |
|       |  |  |
|       |  |  |
|       |  |  |
|       |  |  |
|       |  |  |
|       |  |  |
|       |  |  |
|       |  |  |
|       |  |  |
|       |  |  |
|       |  |  |
|       |  |  |
|       |  |  |
|       |  |  |
|       |  |  |
|       |  |  |
|       |  |  |
|       |  |  |
|       |  |  |
|       |  |  |
|       |  |  |
|       |  |  |
|       |  |  |
|       |  |  |
|