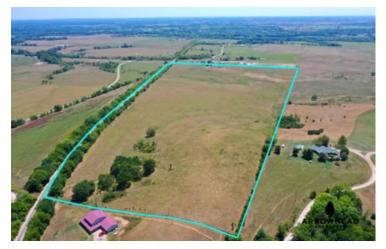

#### **PROPERTY DESCRIPTION**

Are you in the market for a property with many great home build sites as well as incredible cattle grazing just minutes from Tulsa? This beautiful Washington County property is one you will want to take a look at. There is a pond on the west side of the property that with sc maintenance, could potentially be an exceptional water source for wildlife, your livestock, or even turned into an amazing fishing spot. O the south end of the property, there are cattle pens already standing and ready to be used. Towards the north end, there is a big elevatic change and small groups of trees adding some variation to the tract. This is a great property if you are new to the livestock business and offers you enough acreage to easily monitor everything that is going on while you are learning new ranching tactics. On top of that, if you are looking for extra acreage for your livestock to graze, this property suits those needs as well. Located just 1.5+/- miles from the closest town of Vera, OK, 15.5+/- miles from Owasso and 26.5+/- miles from Tulsa, this property is in a great location to access any amenities you may need all while being able to get your work done. There is also a water tap and electricity available on the property providing the necessities for your dream home build. If you are interested in a private showing or have any questions, please contact Chuck Bellatti at (<u>918) 859-2412</u>.