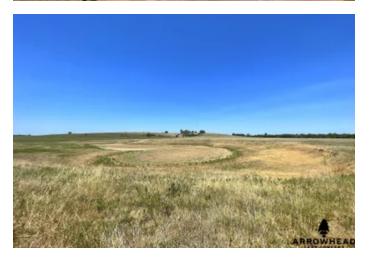

#### **PROPERTY DESCRIPTION**

Are you in the market for a property with many great home build sites as well as incredible cattle grazing just minutes from Tulsa? This beautiful Washington County property is one you will want to take a look at. There is a pond on the west side of the property that with sc maintenance, could potentially be an exceptional water source for wildlife, your livestock, or even turned into an amazing fishing spot. O the south end of the property, there are cattle pens already standing and ready to be used. Towards the north end, there is a big elevatic change and small groups of trees adding some variation to the tract. This is a great property if you are new to the livestock business and offers you enough acreage to easily monitor everything that is going on while you are learning new ranching tactics. On top of that, if you are looking for extra acreage for your livestock to graze, this property suits those needs as well. Located just 1.5+/- miles from the closest town of Vera, OK, 15.5+/- miles from Owasso and 26.5+/- miles from Tulsa, this property is in a great location to access any amenities you may need all while being able to get your work done. There is also a water tap and electricity available on the property providing the necessities for your dream home build. If you are interested in a private showing or have any questions, please contact Chuck Bellatti at (<u>918) 859-2412</u>.