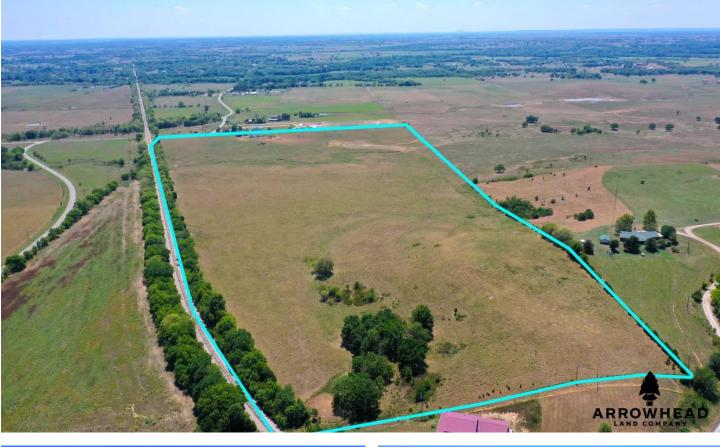

#### Potential Build Site Minutes From Tulsa Ramona, OK / Washington County

#### **PROPERTY DESCRIPTION**

Are you in the market for a property with many great home build sites as well as incredible cattle grazing just minutes from Tulsa? This beautiful Washington County property is one you will want to take a look at. There is a pond on the west side of the property that with sc maintenance, could potentially be an exceptional water source for wildlife, your livestock, or even turned into an amazing fishing spot. O the south end of the property, there are cattle pens already standing and ready to be used. Towards the north end, there is a big elevatic change and small groups of trees adding some variation to the tract. This is a great property if you are new to the livestock business and offers you enough acreage to easily monitor everything that is going on while you are learning new ranching tactics. On top of that, if you are looking for extra acreage for your livestock to graze, this property suits those needs as well. Located just 1.5+/- miles from the closest town of Vera, OK, 15.5+/- miles from Owasso and 26.5+/- miles from Tulsa, this property is in a great location to access any amenities you may need all while being able to get your work done. There is also a water tap and electricity available on the property providing the necessities for your dream home build. If you are interested in a private showing or have any questions, please contact Chuck Bellatti at (<u>918) 859-2412</u>.