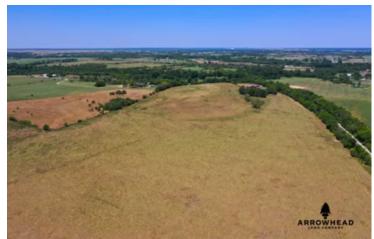

#### **PROPERTY DESCRIPTION**

Are you in the market for a property with many great home build sites as well as incredible cattle grazing just minutes from Tulsa? This beautiful Washington County property is one you will want to take a look at. There is a pond on the west side of the property that with sc maintenance, could potentially be an exceptional water source for wildlife, your livestock, or even turned into an amazing fishing spot. O the south end of the property, there are cattle pens already standing and ready to be used. Towards the north end, there is a big elevatic change and small groups of trees adding some variation to the tract. This is a great property if you are new to the livestock business and offers you enough acreage to easily monitor everything that is going on while you are learning new ranching tactics. On top of that, if you are looking for extra acreage for your livestock to graze, this property suits those needs as well. Located just 1.5+/- miles from the closest town of Vera, OK, 15.5+/- miles from Owasso and 26.5+/- miles from Tulsa, this property is in a great location to access any amenities you may need all while being able to get your work done. There is also a water tap and electricity available on the property providing the necessities for your dream home build. If you are interested in a private showing or have any questions, please contact Chuck Bellatti at (<u>918) 859-2412</u>.