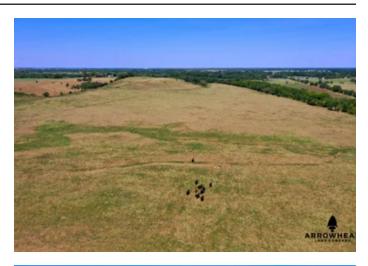

#### **PROPERTY DESCRIPTION**

Are you in the market for a property with many great home build sites as well as incredible cattle grazing just minutes from Tulsa? This beautiful Washington County property is one you will want to take a look at. There is a pond on the west side of the property that with sc maintenance, could potentially be an exceptional water source for wildlife, your livestock, or even turned into an amazing fishing spot. O the south end of the property, there are cattle pens already standing and ready to be used. Towards the north end, there is a big elevatic change and small groups of trees adding some variation to the tract. This is a great property if you are new to the livestock business and offers you enough acreage to easily monitor everything that is going on while you are learning new ranching tactics. On top of that, if you are looking for extra acreage for your livestock to graze, this property suits those needs as well. Located just 1.5+/- miles from the closest town of Vera, OK, 15.5+/- miles from Owasso and 26.5+/- miles from Tulsa, this property is in a great location to access any amenities you may need all while being able to get your work done. There is also a water tap and electricity available on the property providing the necessities for your dream home build. If you are interested in a private showing or have any questions, please contact Chuck Bellatti at (<u>918) 859-2412</u>.