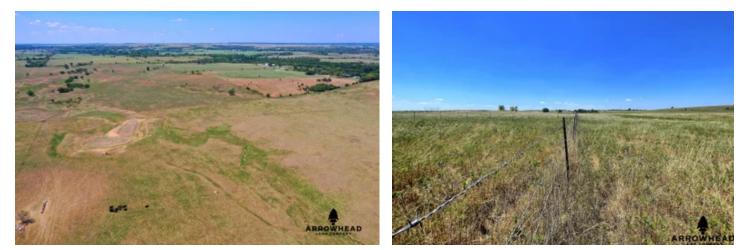

#### **PROPERTY DESCRIPTION**

Are you in the market for a property with many great home build sites as well as incredible cattle grazing just minutes from Tulsa? This beautiful Washington County property is one you will want to take a look at. There is a pond on the west side of the property that with sc maintenance, could potentially be an exceptional water source for wildlife, your livestock, or even turned into an amazing fishing spot. O the south end of the property, there are cattle pens already standing and ready to be used. Towards the north end, there is a big elevatic change and small groups of trees adding some variation to the tract. This is a great property if you are new to the livestock business and offers you enough acreage to easily monitor everything that is going on while you are learning new ranching tactics. On top of that, if you are looking for extra acreage for your livestock to graze, this property suits those needs as well. Located just 1.5+/- miles from the closest town of Vera, OK, 15.5+/- miles from Owasso and 26.5+/- miles from Tulsa, this property is in a great location to access any amenities you may need all while being able to get your work done. There is also a water tap and electricity available on the property providing the necessities for your dream home build. If you are interested in a private showing or have any questions, please contact Chuck Bellatti at (<u>918) 859-2412</u>.