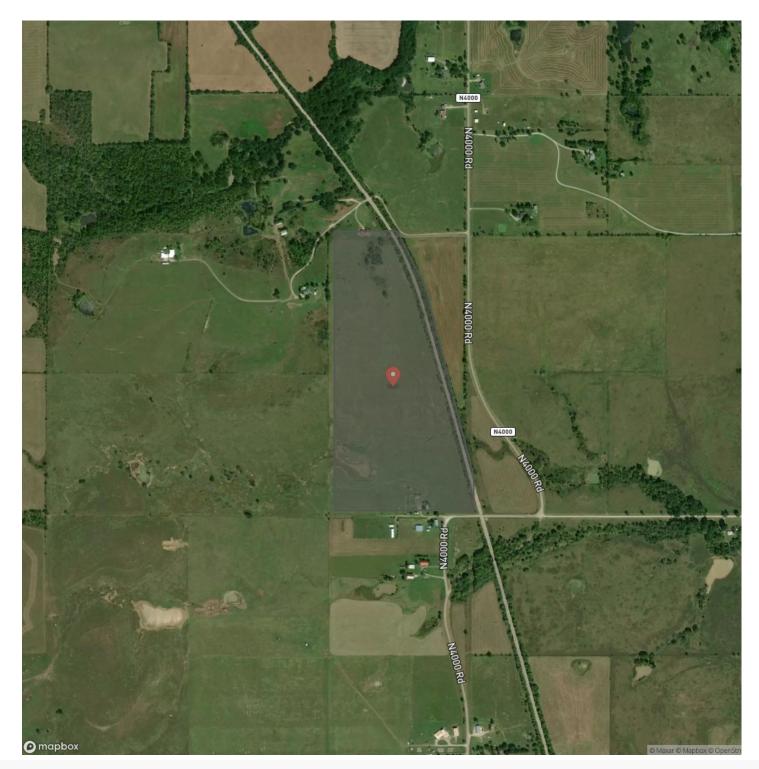

for extra acreage for your livestock to graze, this property suits those needs as well. Located just 1.5+/- miles from the closest town of Vera, OK, 15.5+/- miles from Owasso and 26.5+/- miles from Tulsa, this property is in a great location to access any amenities you may need all while being able to get your work done. There is also a water tap and electricity available on the property providing the necessities for your dream home build. If you are interested in a private showing or have any questions, please contact Chuck Bellatti at (<u>918) 859-2412</u>.



### **MORE INFO ONLINE:**

3

#### Potential Build Site Minutes From Tulsa Ramona, OK / Washington County











# **Locator Map**





# **MORE INFO ONLINE:**

# **Locator Map**





## **MORE INFO ONLINE:**

# Satellite Map





# **MORE INFO ONLINE:**

#### LISTING REPRESENTATIVE For more information contact:



Representative

Chuck Bellatti

**Mobile** (918) 859-2412

**Email** chuck.bellatti@arrowheadlandcompany.com

Address

**City / State / Zip** Ramona, OK 74061

#### <u>NOTES</u>



| NOTES |  |  |
|-------|--|--|
|       |  |  |
|       |  |  |
|       |  |  |
|       |  |  |
|       |  |  |
|       |  |  |
|       |  |  |
|       |  |  |
|       |  |  |
|       |  |  |
|       |  |  |
|       |  |  |
|       |  |  |
|       |  |  |
|       |  |  |
|       |  |  |
|       |  |  |
|       |  |  |
|       |  |  |
|       |  |  |
|       |  |  |
|       |  |  |
|       |  |  |
|       |  |  |
|       |  |  |
|       |  |  |
|       |  |  |
|       |  |  |
|       |  |  |
|       |  |  |
|       |  |  |
|