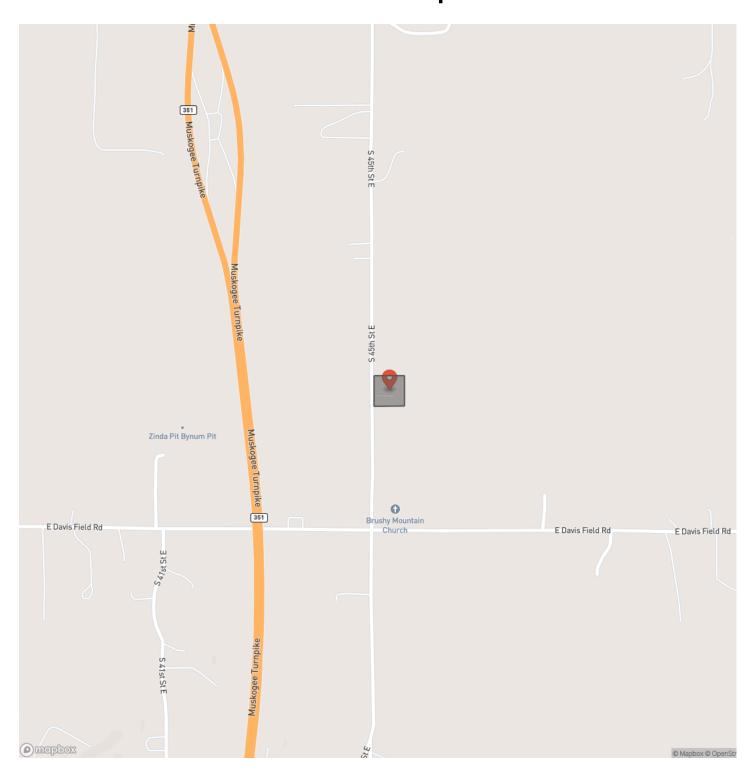

ok at. Located just 6 +/-miles southeast of Muskogee, this home is nestled down a well-maintained gravel road in the heart of beautiful Muskogee County. As you pull into the driveway, you will immediately notice the hard work put into maintaining this immaculate property. A large yard provides ample room for kids and dogs to play. The house is a 2,560-square-foot 1992 mobile home that has been remodeled and added onto, creating a beautiful space to raise a family. The 20x25 shop building is perfect for storing equipment or vehicles. Additionally, there is more acreage and another home available adjoining to the south. All showings are by appointment only. For more information or to schedule a private viewing, please contact Luke Roberts at (918) 399-2569.















# **Locator Map**





# **Locator Map**





# **Satellite Map**





# LISTING REPRESENTATIVE For more information contact:



# Representative

Luke Roberts

#### Mobile

(918) 399-2569

#### **Email**

luke.roberts@arrowheadlandcompany.com

#### **Address**

### City / State / Zip

Pawnee, OK 74058

| <u>NOTES</u> |  |  |
|--------------|--|--|
|              |  |  |
|              |  |  |
|              |  |  |
|              |  |  |
|              |  |  |
|              |  |  |
|              |  |  |
|              |  |  |
|              |  |  |
|              |  |  |
|              |  |  |
|              |  |  |
|              |  |  |



| <u>IOTES</u> |  |
|--------------|--|
|              |  |
|              |  |
|              |  |
|              |  |
|              |  |
|              |  |
|