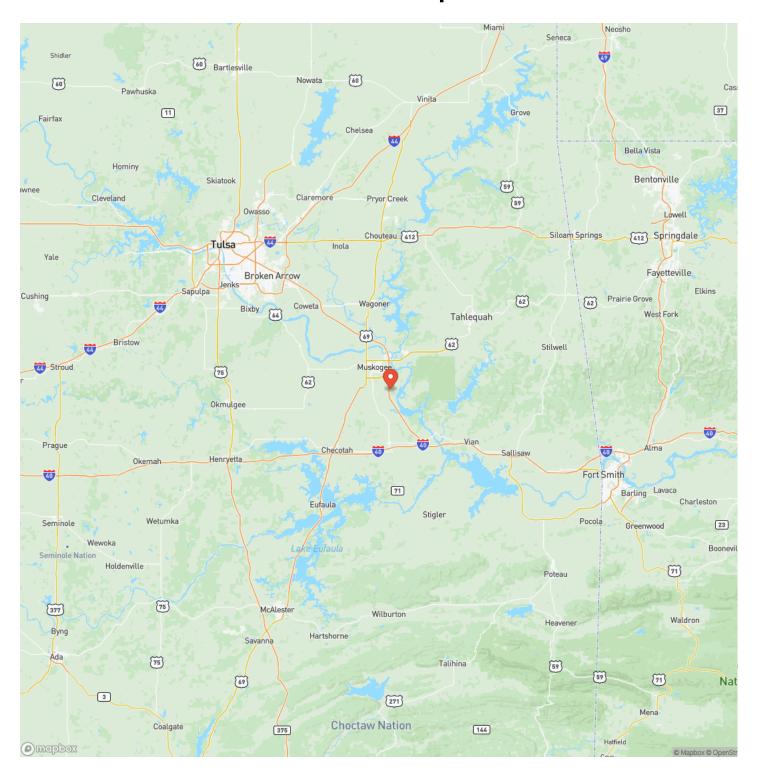

/-miles southeast of Muskogee, this home is nestled down a well-maintained gravel road in the heart of beautiful Muskogee County. As you pull into the driveway, you will immediately notice the hard work put into maintaining this immaculate property. A large yard provides ample room for kids and dogs to play. The house is a 2,560-square-foot 1992 mobile home that has been remodeled and added onto, creating a beautiful space to raise a family. The 20x25 shop building is perfect for storing equipment or vehicles. Additionally, there is more acreage and another home available adjoining to the south. All showings are by appointment only. For more information or to schedule a private viewing, please contact Luke Roberts at (918) 399-2569.















# **Locator Map**





# **Locator Map**





# **Satellite Map**





# LISTING REPRESENTATIVE For more information contact:



# Representative

Luke Roberts

#### Mobile

(918) 399-2569

#### **Email**

luke.roberts@arrowheadlandcompany.com

#### **Address**

### City / State / Zip

Pawnee, OK 74058

| <u>NOTES</u> |  |  |
|--------------|--|--|
|              |  |  |
|              |  |  |
|              |  |  |
|              |  |  |
|              |  |  |
|              |  |  |
|              |  |  |
|              |  |  |
|              |  |  |
|              |  |  |
|              |  |  |
|              |  |  |
|              |  |  |



| <u>IOTES</u> |  |
|--------------|--|
|              |  |
|              |  |
|              |  |
|              |  |
|              |  |
|              |  |
|              |  |
|