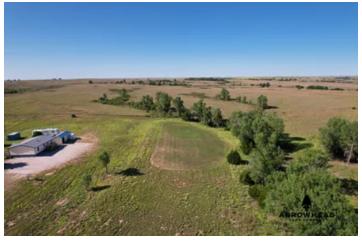

#### **PROPERTY DESCRIPTION**

Take a look at this amazing multi-use property in Northwest Oklahoma! This beautiful 20+/- acre property will make the perfect homestead. The property is made up of open native pasture, scattered timber, and a pond. There is also a very nice 3-bed, 2-bath mobile home, along with a storage shed. The possibilities are endless as you can raise livestock, enjoy a place to hunt, and have hay production. There is tons of wildlife in the area such as deer, turkeys, and various small game. The property is located near Fort Supply and only about 25+/- minutes from Woodward, offering the country lifestyle while still being close to a large town. All showings are by appointment only. If you would like more information or would like to schedule a private viewing, please contact Jared Moyer at (580) 273-4220.