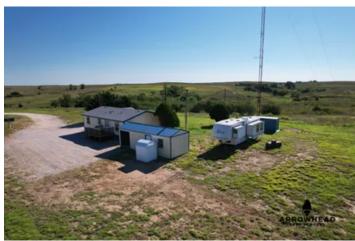

#### **PROPERTY DESCRIPTION**

Take a look at this amazing multi-use property in Northwest Oklahoma! This beautiful 20+/- acre property will make the perfect homestead. The property is made up of open native pasture, scattered timber, and a pond. There is also a very nice 3-bed, 2-bath mobile home, along with a storage shed. The possibilities are endless as you can raise livestock, enjoy a place to hunt, and have hay production. There is tons of wildlife in the area such as deer, turkeys, and various small game. The property is located near Fort Supply and only about 25+/- minutes from Woodward, offering the country lifestyle while still being close to a large town. All showings are by appointment only. If you would like more information or would like to schedule a private viewing, please contact Jared Moyer at (580) 273-4220.