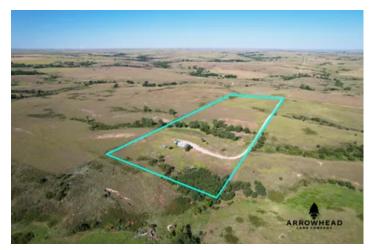

#### Acreage

20

#### **PROPERTY DESCRIPTION**

Take a look at this amazing multi-use property in Northwest Oklahoma! This beautiful 20+/- acre property will make the perfect homestead. The property is made up of open native pasture, scattered timber, and a pond. There is also a very nice 3-bed, 2-bath mobile home, along with a storage shed. The possibilities are endless as you can raise livestock, enjoy a place to hunt, and have hay production. There is tons of wildlife in the area such as deer, turkeys, and various small game. The property is located near Fort Supply and only about 25+/- minutes from Woodward, offering the country lifestyle while still being close to a large town. All showings are by appointment only. If you would like more information or would like to schedule a private viewing, please contact Jared Moyer at (580) 273-4220.