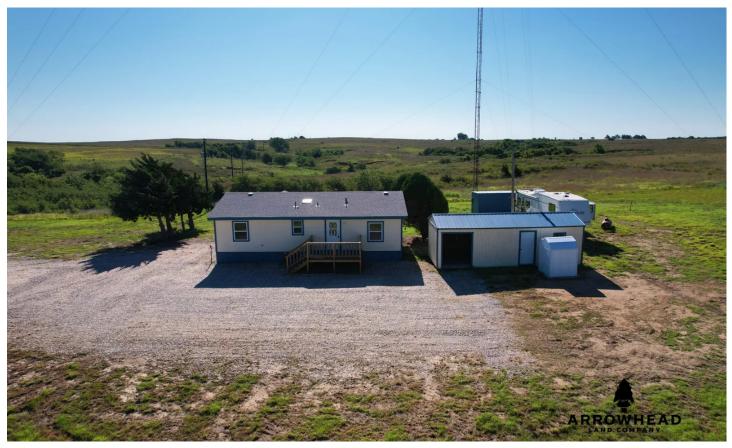

#### **PROPERTY DESCRIPTION**

Take a look at this amazing multi-use property in Northwest Oklahoma! This beautiful 20+/- acre property will make the perfect homestead. The property is made up of open native pasture, scattered timber, and a pond. There is also a very nice 3-bed, 2-bath mobile home, along with a storage shed. The possibilities are endless as you can raise livestock, enjoy a place to hunt, and have hay production. There is tons of wildlife in the area such as deer, turkeys, and various small game. The property is located near Fort Supply and only about 25+/- minutes from Woodward, offering the country lifestyle while still being close to a large town. All showings are by appointment only. If you would like more information or would like to schedule a private viewing, please contact Jared Moyer at (580) 273-4220.