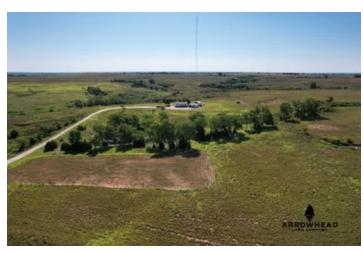

#### **PROPERTY DESCRIPTION**

Take a look at this amazing multi-use property in Northwest Oklahoma! This beautiful 20+/- acre property will make the perfect homestead. The property is made up of open native pasture, scattered timber, and a pond. There is also a very nice 3-bed, 2-bath mobile home, along with a storage shed. The possibilities are endless as you can raise livestock, enjoy a place to hunt, and have hay production. There is tons of wildlife in the area such as deer, turkeys, and various small game. The property is located near Fort Supply and only about 25+/- minutes from Woodward, offering the country lifestyle while still being close to a large town. All showings are by appointment only. If you would like more information or would like to schedule a private viewing, please contact Jared Moyer at (580) 273-4220.