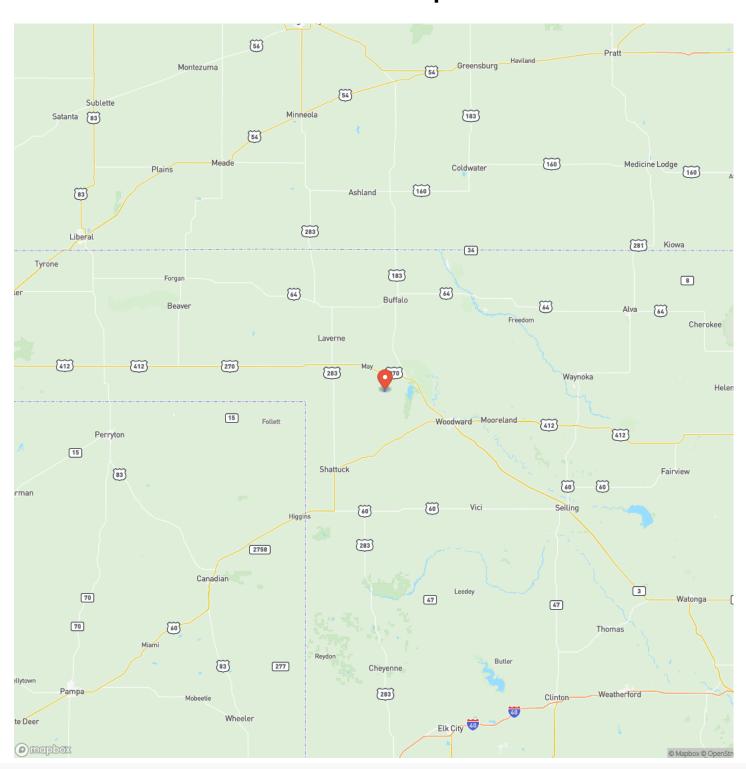

! This beautiful 20+/- acre property will make the perfect homestead. The property is made up of open native pasture, scattered timber, and a pond. There is also a very nice 3-bed, 2-bath mobile home, along with a storage shed. The possibilities are endless as you can raise livestock, enjoy a place to hunt, and have hay production. There is tons of wildlife in the area such as deer, turkeys, and various small game. The property is located near Fort Supply and only about 25+/- minutes from Woodward, offering the country lifestyle while still being close to a large town. All showings are by appointment only. If you would like more information or would like to schedule a private viewing, please contact Jared Moyer at (580) 273-4220.

















# **Locator Map**





## **Locator Map**





# **Satellite Map**





## LISTING REPRESENTATIVE For more information contact:



### Representative

Jared Moyer

### Mobile

(580) 273-4220

#### Email

jared.moyer@arrowheadlandcompany.com

### **Address**

### City / State / Zip

Gage, OK 73843

| NOTES |  |  |
|-------|--|--|
|       |  |  |
|       |  |  |
|       |  |  |
|       |  |  |
|       |  |  |
|       |  |  |
|       |  |  |
|       |  |  |
|       |  |  |
|       |  |  |
|       |  |  |
|       |  |  |
|       |  |  |



| NOTES |   |
|-------|---|
|       | _ |
|       |   |
|       | _ |
|       | _ |
|       | _ |
|       | _ |
|       | _ |
|       | _ |
|       |   |
|       |   |
|       | _ |
|       | _ |
|       | _ |
|       | _ |
|       | _ |
|       | _ |
|       | _ |
|       |   |
|       |   |
|