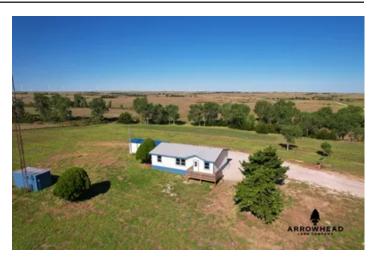

#### **PROPERTY DESCRIPTION**

Take a look at this amazing multi-use property in Northwest Oklahoma! This beautiful 20+/- acre property will make the perfect homestead. The property is made up of open native pasture, scattered timber, and a pond. There is also a very nice 3-bed, 2-bath mobile home, along with a storage shed. The possibilities are endless as you can raise livestock, enjoy a place to hunt, and have hay production. There is tons of wildlife in the area such as deer, turkeys, and various small game. The property is located near Fort Supply and only about 25+/- minutes from Woodward, offering the country lifestyle while still being close to a large town. All showings are by appointment only. If you would like more information or would like to schedule a private viewing, please contact Jared Moyer at (580) 273-4220.