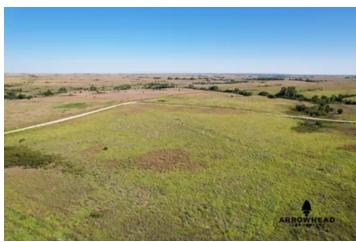

#### **PROPERTY DESCRIPTION**

Take a look at this amazing multi-use property in Northwest Oklahoma! This beautiful 20+/- acre property will make the perfect homestead. The property is made up of open native pasture, scattered timber, and a pond. There is also a very nice 3-bed, 2-bath mobile home, along with a storage shed. The possibilities are endless as you can raise livestock, enjoy a place to hunt, and have hay production. There is tons of wildlife in the area such as deer, turkeys, and various small game. The property is located near Fort Supply and only about 25+/- minutes from Woodward, offering the country lifestyle while still being close to a large town. All showings are by appointment only. If you would like more information or would like to schedule a private viewing, please contact Jared Moyer at (580) 273-4220.