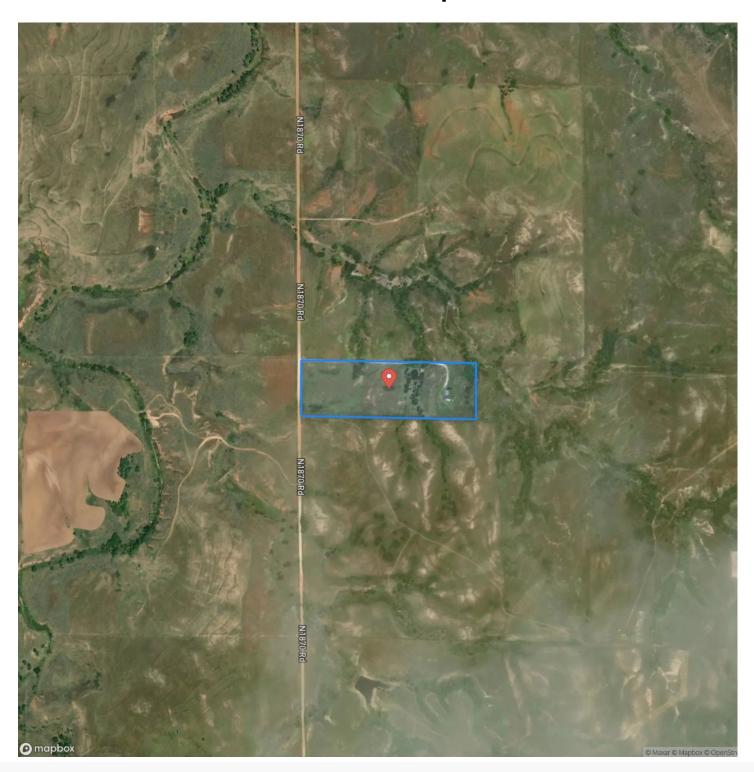

re property will make the perfect homestead. The property is made up of open native pasture, scattered timber, and a pond. There is also a very nice 3-bed, 2-bath mobile home, along with a storage shed. The possibilities are endless as you can raise livestock, enjoy a place to hunt, and have hay production. There is tons of wildlife in the area such as deer, turkeys, and various small game. The property is located near Fort Supply and only about 25+/- minutes from Woodward, offering the country lifestyle while still being close to a large town. All showings are by appointment only. If you would like more information or would like to schedule a private viewing, please contact Jared Moyer at (580) 273-4220.

















# **Locator Map**





## **Locator Map**





# **Satellite Map**





## LISTING REPRESENTATIVE For more information contact:



### Representative

Jared Moyer

### Mobile

(580) 273-4220

#### Email

jared.moyer@arrowheadlandcompany.com

### **Address**

### City / State / Zip

Gage, OK 73843

| NOTES |  |  |
|-------|--|--|
|       |  |  |
|       |  |  |
|       |  |  |
|       |  |  |
|       |  |  |
|       |  |  |
|       |  |  |
|       |  |  |
|       |  |  |
|       |  |  |
|       |  |  |
|       |  |  |
|       |  |  |



| NOTES |   |
|-------|---|
|       | _ |
|       |   |
|       | _ |
|       | _ |
|       | _ |
|       | _ |
|       | _ |
|       | _ |
|       |   |
|       |   |
|       | _ |
|       | _ |
|       | _ |
|       | _ |
|       | _ |
|       | _ |
|       | _ |
|       |   |
|       |   |
|       | _ |
|       | _ |
|