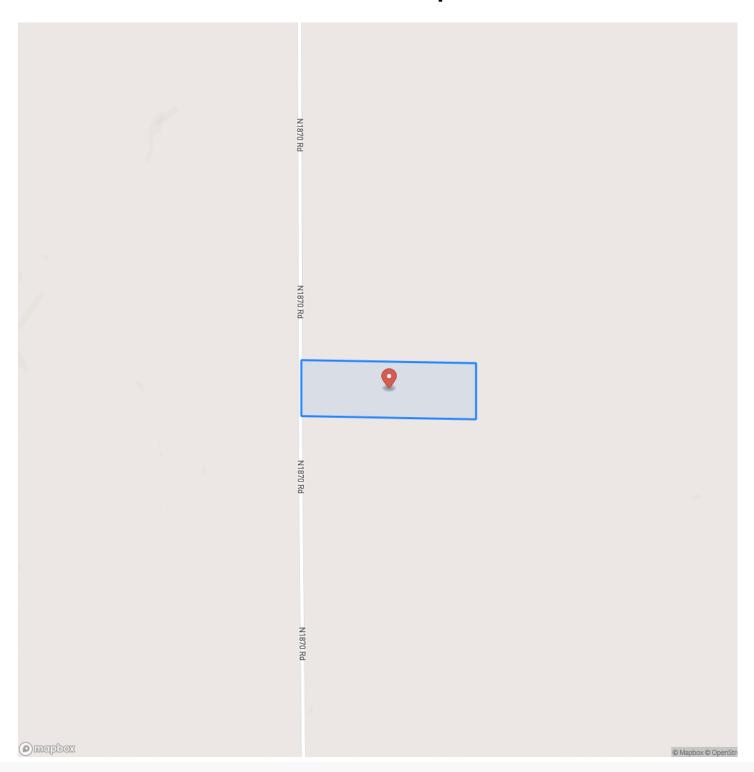

ty in Northwest Oklahoma! This beautiful 20+/- acre property will make the perfect homestead. The property is made up of open native pasture, scattered timber, and a pond. There is also a very nice 3-bed, 2-bath mobile home, along with a storage shed. The possibilities are endless as you can raise livestock, enjoy a place to hunt, and have hay production. There is tons of wildlife in the area such as deer, turkeys, and various small game. The property is located near Fort Supply and only about 25+/- minutes from Woodward, offering the country lifestyle while still being close to a large town. All showings are by appointment only. If you would like more information or would like to schedule a private viewing, please contact Jared Moyer at (580) 273-4220.

















# **Locator Map**





## **Locator Map**





# **Satellite Map**





## LISTING REPRESENTATIVE For more information contact:



### Representative

Jared Moyer

### Mobile

(580) 273-4220

#### Email

jared.moyer@arrowheadlandcompany.com

### **Address**

### City / State / Zip

Gage, OK 73843

| NOTES |  |  |
|-------|--|--|
|       |  |  |
|       |  |  |
|       |  |  |
|       |  |  |
|       |  |  |
|       |  |  |
|       |  |  |
|       |  |  |
|       |  |  |
|       |  |  |
|       |  |  |
|       |  |  |
|       |  |  |



| NOTES |   |
|-------|---|
|       | _ |
|       |   |
|       | _ |
|       | _ |
|       | _ |
|       | _ |
|       | _ |
|       | _ |
|       |   |
|       |   |
|       | _ |
|       | _ |
|       | _ |
|       | _ |
|       | _ |
|       | _ |
|       | _ |
|       |