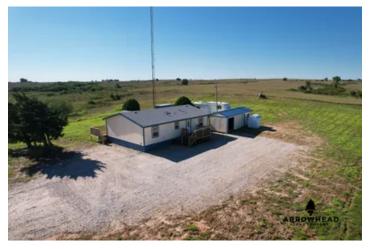

#### **PROPERTY DESCRIPTION**

Take a look at this amazing multi-use property in Northwest Oklahoma! This beautiful 20+/- acre property will make the perfect homestead. The property is made up of open native pasture, scattered timber, and a pond. There is also a very nice 3-bed, 2-bath mobile home, along with a storage shed. The possibilities are endless as you can raise livestock, enjoy a place to hunt, and have hay production. There is tons of wildlife in the area such as deer, turkeys, and various small game. The property is located near Fort Supply and only about 25+/- minutes from Woodward, offering the country lifestyle while still being close to a large town. All showings are by appointment only. If you would like more information or would like to schedule a private viewing, please contact Jared Moyer at (580) 273-4220.