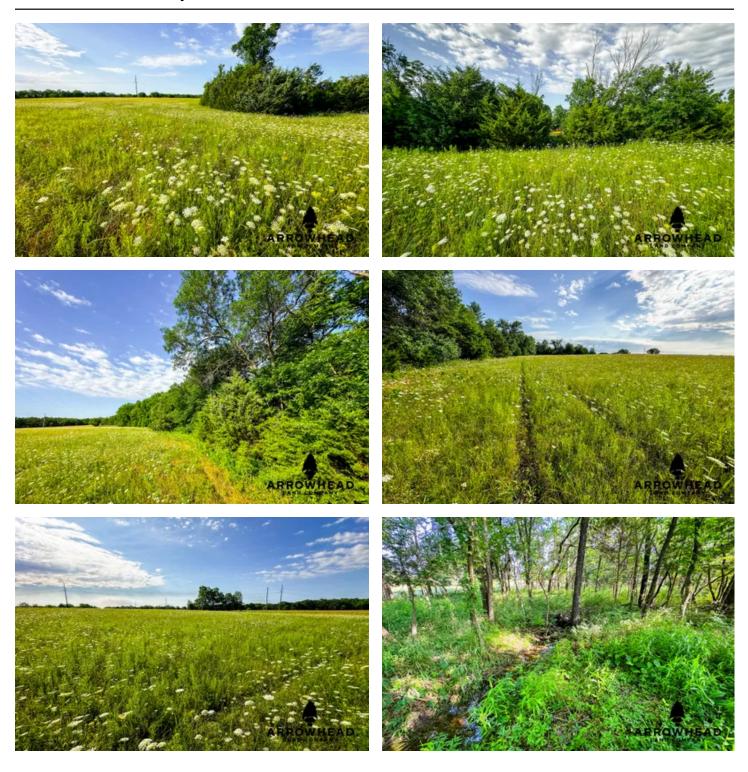

#### **PROPERTY DESCRIPTION**

Having the freedom to design a space that fits you and your family's needs is what life is all about. Don't miss this golden opportunity to grab your piece of the American dream, alive and well, in Nowata County, Oklahoma. If you have been in the market for somewhere you could expand your current farming operations, or possibly build your future dream home, your new 9.5 +/- acre "Country Acres Homesite" awaits. With the addition of a well, this property would make an excellent future homesite. Rural water is not available. It is situated with easy access and close to power, just off the gravel county road. This parcel has plenty of space for a barn, pens, and even space for your horses to roam, and then some. There is a nice small woodlot that borders the western boundary and wraps around a small hidden pond. Whitetails travel through the cedar trees and brush frequently and stop to drink here. This could present an excellent opportunity to harvest deer in your own backyard. Regardless of whether you decide to construct a custom home, run hay production, or simply hold on to the land and enjoy some peace and beauty that Oklahoma offers, don't let the sun set on this deal. Located less than a mile from the Kansas state line between US-75 and US-169, the places you could enjoy and commute to are endless. Additional acreage is available. You are +/- 25 minutes to Bartlesville, Oklahoma, or +/- 60 minutes to Tulsa. All showings are by appointment only. If you would like more information or would like to schedule a private viewing, please contact Chuck Bellatti today at (918) 859-2412.