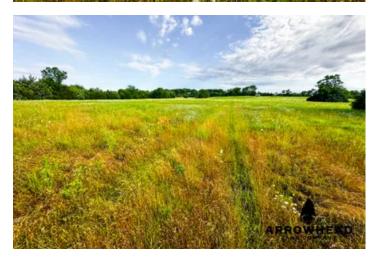

#### **PROPERTY DESCRIPTION**

Having the freedom to design a space that fits you and your family's needs is what life is all about. Don't miss this golden opportunity to grab your piece of the American dream, alive and well, in Nowata County, Oklahoma. If you have been in the market for somewhere you could expand your current farming operations, or possibly build your future dream home, your new 9.5 +/- acre "Country Acres Homesite" awaits. With the addition of a well, this property would make an excellent future homesite. Rural water is not available. It is situated with easy access and close to power, just off the gravel county road. This parcel has plenty of space for a barn, pens, and even space for your horses to roam, and then some. There is a nice small woodlot that borders the western boundary and wraps around a small hidden pond. Whitetails travel through the cedar trees and brush frequently and stop to drink here. This could present an excellent opportunity to harvest deer in your own backyard. Regardless of whether you decide to construct a custom home, run hay production, or simply hold on to the land and enjoy some peace and beauty that Oklahoma offers, don't let the sun set on this deal. Located less than a mile from the Kansas state line between US-75 and US-169, the places you could enjoy and commute to are endless. Additional acreage is available. You are +/- 25 minutes to Bartlesville, Oklahoma, or +/- 60 minutes to Tulsa. All showings are by appointment only. If you would like more information or would like to schedule a private viewing, please contact Chuck Bellatti today at (918) 859-2412.