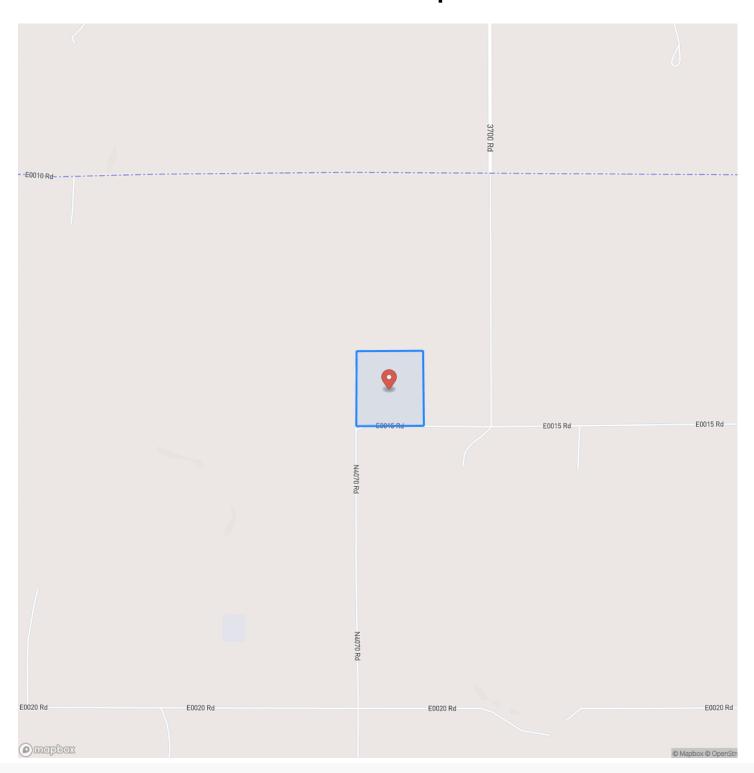

to drink here. This could present an excellent opportunity to harvest deer in your own backyard. Regardless of whether you decide to construct a custom home, run hay production, or simply hold on to the land and enjoy some peace and beauty that Oklahoma offers, don't let the sun set on this deal. Located less than a mile from the Kansas state line between US-75 and US-169, the places you could enjoy and commute to are endless. Additional acreage is available. You are +/- 25 minutes to Bartlesville, Oklahoma, or +/- 60 minutes to Tulsa. All showings are by appointment only. If you would like more information or would like to schedule a private viewing, please contact Chuck Bellatti today at (918) 859-2412.



Tract 1 Country Acres Homesite Wann, OK / Nowata County





## **Locator Map**





### **Locator Map**





# **Satellite Map**





# Tract 1 Country Acres Homesite Wann, OK / Nowata County

## LISTING REPRESENTATIVE For more information contact:



### Representative

Chuck Bellatti

#### Mobile

(918) 859-2412

#### **Emai**

chuck.bell atti@arrowheadland company.com

#### **Address**

### City / State / Zip

Ramona, OK 74061

| <u>NOTES</u> |      |      |  |
|--------------|------|------|--|
|              |      |      |  |
|              |      |      |  |
|              |      |      |  |
|              | <br> | <br> |  |
|              |      |      |  |
|              |      |      |  |
|              |      |      |  |
|              |      |      |  |
|              |      |      |  |
|              |      |      |  |
|              |      |      |  |
|