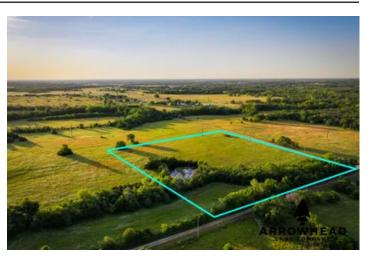

# Tract 1 Country Acres Homesite Wann, OK / Nowata County

#### **PROPERTY DESCRIPTION**

Having the freedom to design a space that fits you and your family's needs is what life is all about. Don't miss this golden opportunity to grab your piece of the American dream, alive and well, in Nowata County, Oklahoma. If you have been in the market for somewhere you could expand your current farming operations, or possibly build your future dream home, your new 9.5 +/- acre "Country Acres Homesite" awaits. With the addition of a well, this property would make an excellent future homesite. Rural water is not available. It is situated with easy access and close to power, just off the gravel county road. This parcel has plenty of space for a barn, pens, and even space for your horses to roam, and then some. There is a nice small woodlot that borders the western boundary and wraps around a small hidden pond. Whitetails travel through the cedar trees and brush frequently and stop to drink here. This could present an excellent opportunity to harvest deer in your own backyard. Regardless of whether you decide to construct a custom home, run hay production, or simply hold on to the land and enjoy some peace and beauty that Oklahoma offers, don't let the sun set on this deal. Located less than a mile from the Kansas state line between US-75 and US-169, the places you could enjoy and commute to are endless. Additional acreage is available. You are +/- 25 minutes to Bartlesville, Oklahoma, or +/- 60 minutes to Tulsa. All showings are by appointment only. If you would like more information or would like to schedule a private viewing, please contact Chuck Bellatti today at (918) 859-2412.