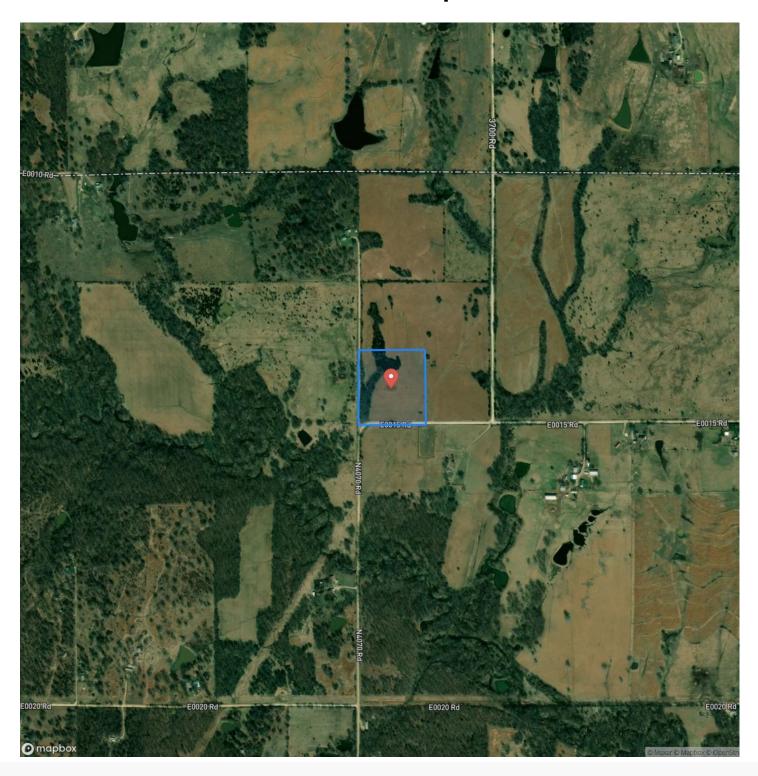

portunity to harvest deer in your own backyard. Regardless of whether you decide to construct a custom home, run hay production, or simply hold on to the land and enjoy some peace and beauty that Oklahoma offers, don't let the sun set on this deal. Located less than a mile from the Kansas state line between US-75 and US-169, the places you could enjoy and commute to are endless. Additional acreage is available. You are +/- 25 minutes to Bartlesville, Oklahoma, or +/- 60 minutes to Tulsa. All showings are by appointment only. If you would like more information or would like to schedule a private viewing, please contact Chuck Bellatti today at (918) 859-2412.



Tract 1 Country Acres Homesite Wann, OK / Nowata County





## **Locator Map**





### **Locator Map**





# **Satellite Map**





# Tract 1 Country Acres Homesite Wann, OK / Nowata County

## LISTING REPRESENTATIVE For more information contact:



### Representative

Chuck Bellatti

#### Mobile

(918) 859-2412

#### **Emai**

chuck.bell atti@arrowheadland company.com

#### **Address**

### City / State / Zip

Ramona, OK 74061

| <u>NOTES</u> |      |      |  |
|--------------|------|------|--|
|              |      |      |  |
|              |      |      |  |
|              |      |      |  |
|              | <br> | <br> |  |
|              |      |      |  |
|              |      |      |  |
|              |      |      |  |
|              |      |      |  |
|              |      |      |  |
|              |      |      |  |
|              |      |      |  |
|              |      |      |  |
|              |