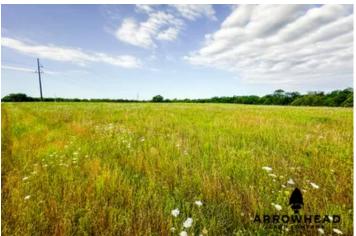

#### **PROPERTY DESCRIPTION**

Having the freedom to design a space that fits you and your family's needs is what life is all about. Don't miss this golden opportunity to grab your piece of the American dream, alive and well, in Nowata County, Oklahoma. If you have been in the market for somewhere you could expand your current farming operations, or possibly build your future dream home, your new 9.5 +/- acre "Country Acres Homesite" awaits. With the addition of a well, this property would make an excellent future homesite. Rural water is not available. It is situated with easy access and close to power, just off the gravel county road. This parcel has plenty of space for a barn, pens, and even space for your horses to roam, and then some. There is a nice small woodlot that borders the western boundary and wraps around a small hidden pond. Whitetails travel through the cedar trees and brush frequently and stop to drink here. This could present an excellent opportunity to harvest deer in your own backyard. Regardless of whether you decide to construct a custom home, run hay production, or simply hold on to the land and enjoy some peace and beauty that Oklahoma offers, don't let the sun set on this deal. Located less than a mile from the Kansas state line between US-75 and US-169, the places you could enjoy and commute to are endless. Additional acreage is available. You are +/- 25 minutes to Bartlesville, Oklahoma, or +/- 60 minutes to Tulsa. All showings are by appointment only. If you would like more information or would like to schedule a private viewing, please contact Chuck Bellatti today at (918) 859-2412.