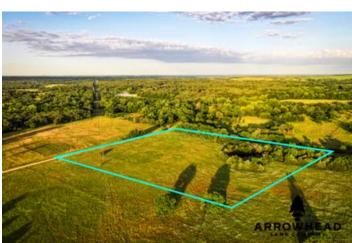

Tract 1 Country Acres Homesite Wann, OK / Nowata County

#### **PROPERTY DESCRIPTION**

Having the freedom to design a space that fits you and your family's needs is what life is all about. Don't miss this golden opportunity to grab your piece of the American dream, alive and well, in Nowata County, Oklahoma. If you have been in the market for somewhere you could expand your current farming operations, or possibly build your future dream home, your new 9.5 +/- acre "Country Acres Homesite" awaits. With the addition of a well, this property would make an excellent future homesite. Rural water is not available. It is situated with easy access and close to power, just off the gravel county road. This parcel has plenty of space for a barn, pens, and even space for your horses to roam, and then some. There is a nice small woodlot that borders the western boundary and wraps around a small hidden pond. Whitetails travel through the cedar trees and brush frequently and stop to drink here. This could present an excellent opportunity to harvest deer in your own backyard. Regardless of whether you decide to construct a custom home, run hay production, or simply hold on to the land and enjoy some peace and beauty that Oklahoma offers, don't let the sun set on this deal. Located less than a mile from the Kansas state line between US-75 and US-169, the places you could enjoy and commute to are endless. Additional acreage is available. You are +/- 25 minutes to Bartlesville, Oklahoma, or +/- 60 minutes to Tulsa. All showings are by appointment only. If you would like more information or would like to schedule a private viewing, please contact Chuck Bellatti today at (918) 859-2412.