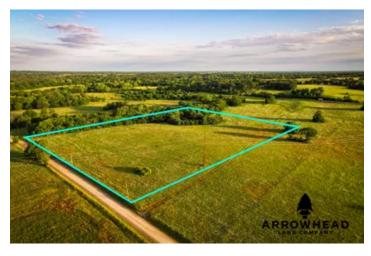

# Tract 1 Country Acres Homesite Wann, OK / Nowata County

#### **PROPERTY DESCRIPTION**

Having the freedom to design a space that fits you and your family's needs is what life is all about. Don't miss this golden opportunity to grab your piece of the American dream, alive and well, in Nowata County, Oklahoma. If you have been in the market for somewhere you could expand your current farming operations, or possibly build your future dream home, your new 9.5 +/- acre "Country Acres Homesite" awaits. With the addition of a well, this property would make an excellent future homesite. Rural water is not available. It is situated with easy access and close to power, just off the gravel county road. This parcel has plenty of space for a barn, pens, and even space for your horses to roam, and then some. There is a nice small woodlot that borders the western boundary and wraps around a small hidden pond. Whitetails travel through the cedar trees and brush frequently and stop to drink here. This could present an excellent opportunity to harvest deer in your own backyard. Regardless of whether you decide to construct a custom home, run hay production, or simply hold on to the land and enjoy some peace and beauty that Oklahoma offers, don't let the sun set on this deal. Located less than a mile from the Kansas state line between US-75 and US-169, the places you could enjoy and commute to are endless. Additional acreage is available. You are +/- 25 minutes to Bartlesville, Oklahoma, or +/- 60 minutes to Tulsa. All showings are by appointment only. If you would like more information or would like to schedule a private viewing, please contact Chuck Bellatti today at (918) 859-2412.