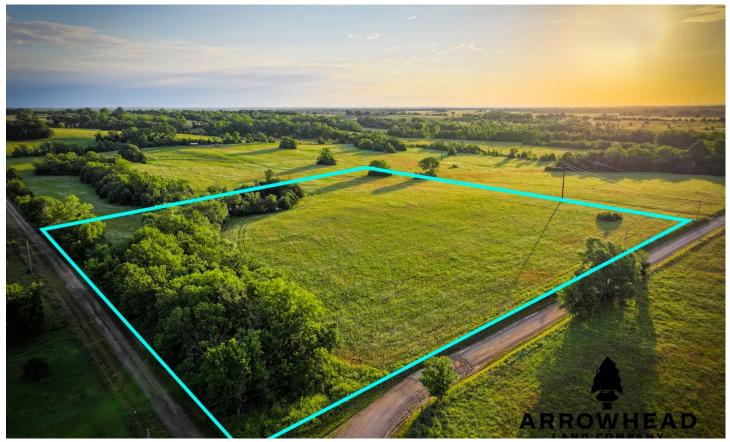

Tract 1 Country Acres Homesite EW 0015 Rd Wann, OK 74083

\$65,000 9.500± Acres Nowata County

# Tract 1 Country Acres Homesite Wann, OK / Nowata County

#### **PROPERTY DESCRIPTION**

Having the freedom to design a space that fits you and your family's needs is what life is all about. Don't miss this golden opportunity to grab your piece of the American dream, alive and well, in Nowata County, Oklahoma. If you have been in the market for somewhere you could expand your current farming operations, or possibly build your future dream home, your new 9.5 +/- acre "Country Acres Homesite" awaits. With the addition of a well, this property would make an excellent future homesite. Rural water is not available. It is situated with easy access and close to power, just off the gravel county road. This parcel has plenty of space for a barn, pens, and even space for your horses to roam, and then some. There is a nice small woodlot that borders the western boundary and wraps around a small hidden pond. Whitetails travel through the cedar trees and brush frequently and stop to drink here. This could present an excellent opportunity to harvest deer in your own backyard. Regardless of whether you decide to construct a custom home, run hay production, or simply hold on to the land and enjoy some peace and beauty that Oklahoma offers, don't let the sun set on this deal. Located less than a mile from the Kansas state line between US-75 and US-169, the places you could enjoy and commute to are endless. Additional acreage is available. You are +/- 25 minutes to Bartlesville, Oklahoma, or +/- 60 minutes to Tulsa. All showings are by appointment only. If you would like more information or would like to schedule a private viewing, please contact Chuck Bellatti today at (918) 859-2412.