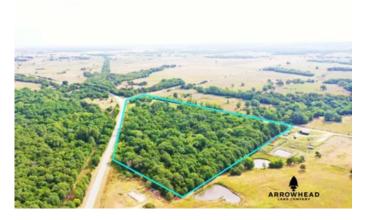

### Incredible Home Build Location Dustin, OK 74839

\$61,250 17.500± Acres Hughes County









### **SUMMARY**

City, State Zip

**Dustin, OK 74839** 

County

**Hughes County** 

**Type** 

Farms, Hunting Land, Recreational Land, Undeveloped Land

Latitude / Longitude

35.1865 / -96.0727

Acreage

17.500

**Price** 

\$61,250

**Property Website** 

https://arrowheadlandcompany.com/property/inc redible-home-build-location-hughesoklahoma/30307/









### **PROPERTY DESCRIPTION**

In today's market small tracts with home build potential are hard to come by and do not last long. Here is an incredible property located just 10+/- minutes south of Dustin with everything you need for your dream country home build and is priced to sell. This small acreage timber tract sits along a nice paved road with rural water and electricity running alongside. There is also gravel road frontage