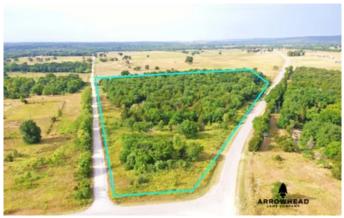

### Incredible Home Build Location Dustin, OK 74839

\$61,250 17.500± Acres Hughes County









### **SUMMARY**

City, State Zip

**Dustin, OK 74839** 

County

**Hughes County** 

**Type** 

Farms, Hunting Land, Recreational Land, Undeveloped Land

Latitude / Longitude

35.1865 / -96.0727

Acreage

17.500

**Price** 

\$61,250

**Property Website** 

https://arrowheadlandcompany.com/property/inc redible-home-build-location-hughesoklahoma/30307/









### **PROPERTY DESCRIPTION**

In today's market small tracts with home build potential are hard to come by and do not last long. Here is an incredible property located just 10+/- minutes south of Dustin with everything you need for your dream country home build and is priced to sell. This small acreage timber tract sits along a nice paved road with rural water and electricity running alongside. There is also gravel road frontag