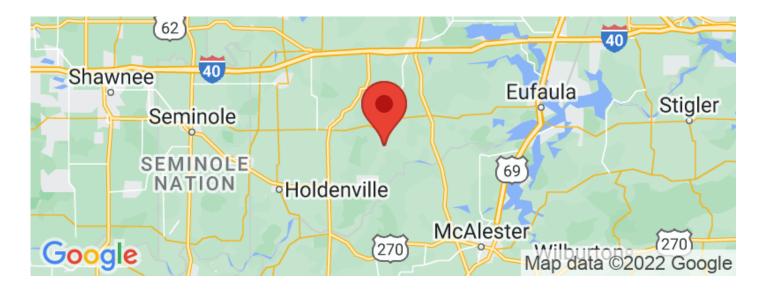

### **Locator Maps**

### **SUMMARY**

City, State Zip

**Dustin, OK 74839** 

County

**Hughes County** 

**Type** 

Farms, Hunting Land, Recreational Land, Undeveloped Land

Latitude / Longitude

35.1865 / -96.0727

Acreage

17.500

**Price** 

\$61,250

**Property Website** 

https://arrowheadlandcompany.com/property/inc redible-home-build-location-hughesoklahoma/30307/