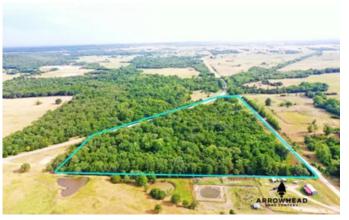

### Incredible Home Build Location Dustin, OK 74839

\$61,250 17.500± Acres Hughes County









### **SUMMARY**

City, State Zip

**Dustin, OK 74839** 

County

**Hughes County** 

**Type** 

Farms, Hunting Land, Recreational Land, Undeveloped Land

Latitude / Longitude

35.1865 / -96.0727

Acreage

17.500

**Price** 

\$61,250

**Property Website** 

https://arrowheadlandcompany.com/property/inc redible-home-build-location-hughesoklahoma/30307/









### **PROPERTY DESCRIPTION**

In today's market small tracts with home build potential are hard to come by and do not last long. Here is an incredible property located just 10+/- minutes south of Dustin with everything you need for your dream country home build and is priced to sell. This small acreage timber tract sits along a nice paved road with rural water and electricity running alongside. There is also gravel road frontage on the east side giving you many easy access points. The property is surrounded by a well maintained barbed wire fence and a gated entrance grants you access off the paved road. A hardwood timber mix covers the landscape with a few small openings throughout. With minimal tree clearing, a beautiful home location could be revealed with the large timber offeri