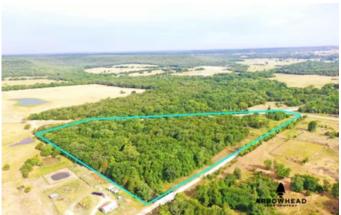

### **Aerial Maps**

### **PROPERTY DESCRIPTION**

In today's market small tracts with home build potential are hard to come by and do not last long. Here is an incredible property located just 10+/- minutes south of Dustin with everything you need for your dream country home build and is priced to sell. This small acreage timber tract sits along a nice paved road with rural water and electricity running alongside. There is also gravel road frontage on the east side giving you many easy access points. The property is surrounded by a well maintained barbed wire fence and a gated entrance grants you access off the paved road. A hardwood timber mix covers the landscape with a few small openings throughout. With minimal tree clearing, a beautiful home location could be revealed with the large timber offering you privacy from roads and any neighboring properties. Great habitat holds an abundance of wildlife including many whitetail deer that could be walking through your backyard or by your tree stand. A large creek flows through the south end of the property offering a consistent water source and even a potential fishing hole. This beautiful tract will be a great option for anyone looking for a small acreage hunting property or a location for their dream country home. You don't want to miss out on this amazing opportunity. All showings are by appointment only. If you would like more information or would like to schedule a private viewing please contact Will Bellis at (918) 978-9311.