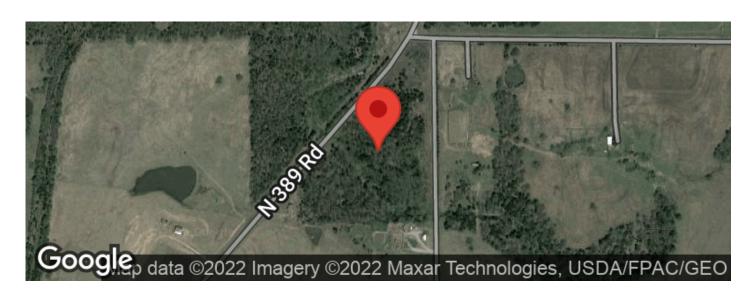

### **Aerial Maps**

### **PROPERTY DESCRIPTION**

In today's market small tracts with home build potential are hard to come by and do not last long. Here is an incredible property located just 10+/- minutes south of Dustin with everything you need for your dream country home build and is priced to sell. This small acreage timber tract sits along a nice paved road with rural water and electricity running alongside. There is also gravel road frontage on the east side giving you many easy access points. The property is surrounded by a well maintained barbed wire fence and a gated entrance grants you access off the paved road. A hardwood timber mix covers the landscape with a few small openings throughout. With minimal tree clearing, a beautiful home location could be revealed with the large timber offering you privacy from roads and any neighboring properties. Great habitat holds an abundance of wildlife including many whitetail deer that could be walking through your backyard or by your tree stand. A large creek flows through the south end of the property offering a consistent water source and even a potential fishing hole. This beautiful tract will be a great option for anyone looking for a small acreage hunting property or a location for their dream country home. You don't want to miss out on this amazing opportunity. All showings are by appointment only. If you would like more information or would like to schedule a private viewing please contact Will Bellis at (918) 978-9311.