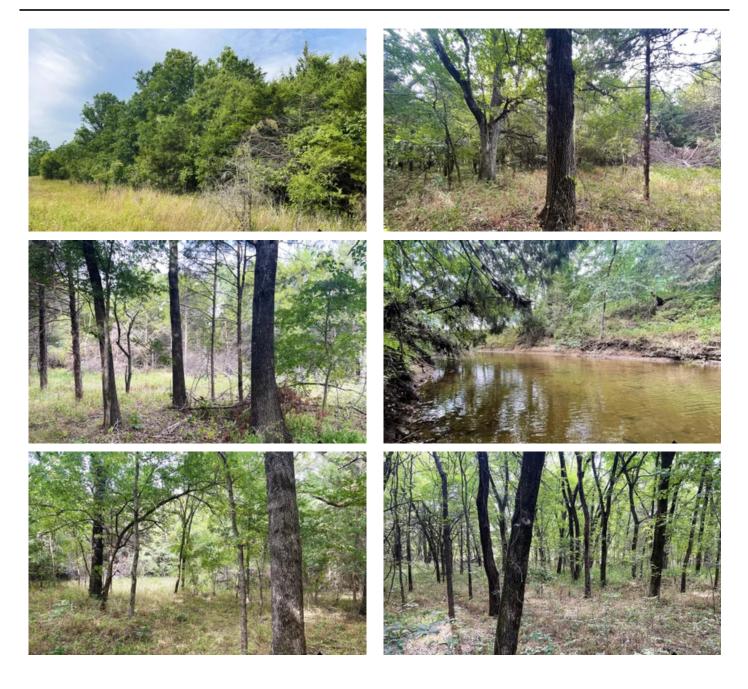

### **PROPERTY DESCRIPTION**

In today's market small tracts with home build potential are hard to come by and do not last long. Here is an incredible property located just 10+/- minutes south of Dustin with everything you need for your dream country home build and is priced to sell. This small acreage timber tract sits along a nice paved road with rural water and electricity running alongside. There is also gravel road frontage on the east side giving you many easy access points. The property is surrounded by a well maintained barbed wire fence and a gated entrance grants you access off the paved road. A hardwood timber mix covers the landscape with a few small openings throughout. With minimal tree clearing, a beautiful home location could be revealed with the large timber offering you privacy from roads and any neighboring properties. Great habitat holds an abundance of wildlife including many whitetail deer that could be walking through your backyard or by your tree stand. A large creek flows through the south end of the property offering a consistent water source and even a potential fishing hole. This beautiful tract will be a great option for anyone looking for a small acreage hunting property or a location for their dream country home. You don't want to miss out on this amazing opportunity. All showings are by appointment only. If you would like more information or would like to schedule a private viewing please contact Will Bellis at (918) 978-9311.