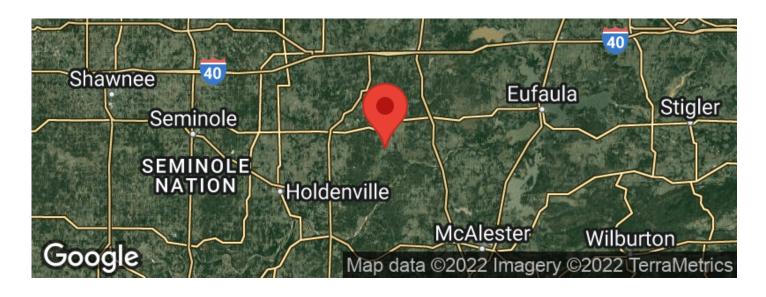

### **Aerial Maps**

### **PROPERTY DESCRIPTION**

In today's market small tracts with home build potential are hard to come by and do not last long. Here is an incredible property located just 10+/- minutes south of Dustin with everything you need for your dream country home build and is priced to sell. This small acreage timber tract sits along a nice paved road with rural water and electricity running alongside. There is also gravel road frontage on the east side giving you many easy access points. The property is surrounded by a well maintained barbed wire fence and a gated entrance grants you access off the paved road. A hardwood timber mix covers the landscape with a few small openings throughout. With minimal tree clearing, a beautiful home location could be revealed with the large timber offering you privacy from roads and any neighboring properties. Great habitat holds an abundance of wildlife including many whitetail deer that could be walking through your backyard or by your tree stand. A large creek flows through the south end of the property offering a consistent water source and even a potential fishing hole. This beautiful tract will be a great option for anyone looking for a small acreage hunting property or a location for their dream country home. You don't want to miss out on this amazing opportunity. All showings are by appointment only. If you would like more information or would like to schedule a private viewing please contact Will Bellis at (918) 978-9311.