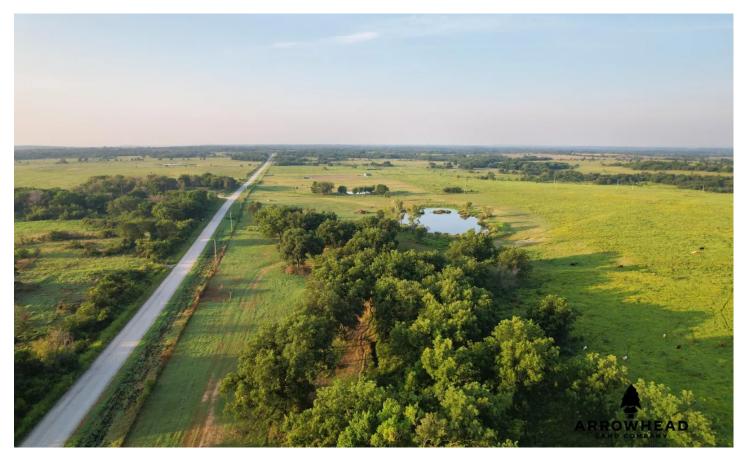

### **PROPERTY DESCRIPTION**

PRICE REDUCED! If you're looking for an opportunity to own that 160 +/- acre property you could build on, graze, or hunt, then take a look at this place! This amazing property is located in Okmulgee, Oklahoma, approximately 45+/- minutes from Tulsa. The property is in pristine condition and has had brand new fences installed. It features 2 creeks that are full of water, along with a very nice pond. There are also many great pecan trees that you can see as you drive by the property. There is half a mile of blacktop access to this property for ease of access with electricity available at the road as well. There is rural water approximately 3/4 mile south from the south east corner of the property. This place has awesome hunting opportunities. There is plenty of room to put your stands, blinds, feeders and food plots. Another recreational opportunity is Drippings springs lake, which is located less than a mile away. This property is for sale with surface only, no minerals convey. This property has endless potential, make it yours today! If you have any questions or would like to schedule a private showing, please contact Justin White at 918-207-7521. Shown by Appointment Only.