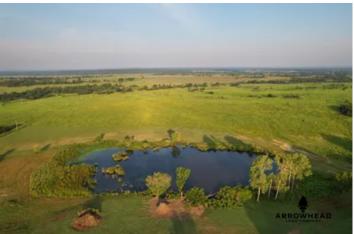

### **PROPERTY DESCRIPTION**

PRICE REDUCED! If you're looking for an opportunity to own that 160 +/- acre property you could build on, graze, or hunt, then take a look at this place! This amazing property is located in Okmulgee, Oklahoma, approximately 45+/- minutes from Tulsa. The property is in pristine condition and has had brand new fences installed. It features 2 creeks that are full of water, along with a very nice pond. There are also many great pecan trees that you can see as you drive by the property. There is half a mile of blacktop access to this property for ease of access with electricity available at the road as well. There is rural water approximately 3/4 mile south from the south east corner of the property. This place has awesome hunting opportunities. There is plenty of room to put your stands, blinds, feeders and food plots. Another recreational opportunity is Drippings springs lake, which is located less than a mile away. This property is for sale with surface only, no minerals convey. This property has endless potential, make it yours today! If you have any questions or would like to schedule a private showing, please contact Justin White at 918-207-7521. Shown by Appointment Only.