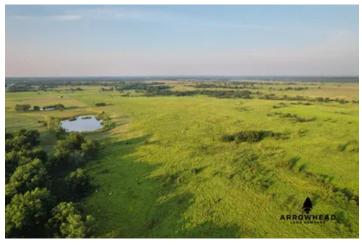

### **PROPERTY DESCRIPTION**

PRICE REDUCED! If you're looking for an opportunity to own that 160 +/- acre property you could build on, graze, or hunt, then take a look at this place! This amazing property is located in Okmulgee, Oklahoma, approximately 45+/- minutes from Tulsa. The property is in pristine condition and has had brand new fences installed. It features 2 creeks that are full of water, along with a very nice pond. There are also many great pecan trees that you can see as you drive by the property. There is half a mile of blacktop access to this property for ease of access with electricity available at the road as well. There is rural water approximately 3/4 mile south from the south east corner of the property. This place has awesome hunting opportunities. There is plenty of room to put your stands, blinds, feeders and food plots. Another recreational opportunity is Drippings springs lake, which is located less than a mile away. This property is for sale with surface only, no minerals convey. This property has endless potential, make it yours today! If you have any questions or would like to schedule a private showing, please contact Justin White at 918-207-7521. Shown by Appointment Only.