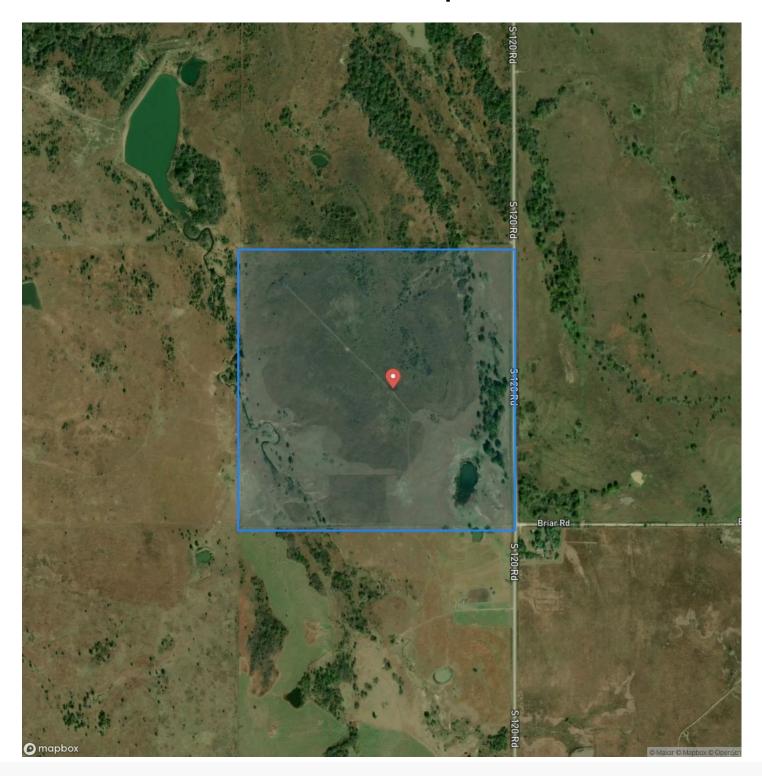

ve by the property. There is half a mile of blacktop access to this property for ease of access with electricity available at the road as well. There is rural water approximately 3/4 mile south from the south east corner of the property. This place has awesome hunting opportunities. There is plenty of room to put your stands, blinds, feeders and food plots. Another recreational opportunity is Drippings springs lake, which is located less than a mile away. This property is for sale with surface only, no minerals convey. This property has endless potential, make it yours today! If you have any questions or would like to schedule a private showing, please contact Justin White at 918-207-7521. Shown by Appointment Only.







# **Locator Map**





# **Locator Map**





# **Satellite Map**





# Recreational/Cattle Farm Okmulgee, OK / Okmulgee County

# LISTING REPRESENTATIVE For more information contact:



### Representative

Justin White

### Mobile

(918) 207-7521

#### **Email**

justin.white@arrowheadlandcompany.com

### **Address**

### City / State / Zip

Okemah, OK 74859

| NOTES |  |  |
|-------|--|--|
|       |  |  |
|       |  |  |
|       |  |  |
|       |  |  |
|       |  |  |
|       |  |  |
|       |  |  |
|       |  |  |
|       |  |  |
|       |  |  |
|       |  |  |
|       |  |  |
|       |  |  |



| NOTES |   |
|-------|---|
|       | _ |
|       |   |
|       | _ |
|       | _ |
|       | _ |
|       | _ |
|       | _ |
|       | _ |
|       |   |
|       |   |
|       | _ |
|       | _ |
|       | _ |
|       | _ |
|       | _ |
|       | _ |
|