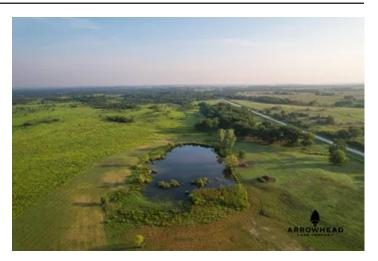

### **PROPERTY DESCRIPTION**

PRICE REDUCED! If you're looking for an opportunity to own that 160 +/- acre property you could build on, graze, or hunt, then take a look at this place! This amazing property is located in Okmulgee, Oklahoma, approximately 45+/- minutes from Tulsa. The property is in pristine condition and has had brand new fences installed. It features 2 creeks that are full of water, along with a very nice pond. There are also many great pecan trees that you can see as you drive by the property. There is half a mile of blacktop access to this property for ease of access with electricity available at the road as well. There is rural water approximately 3/4 mile south from the south east corner of the property. This place has awesome hunting opportunities. There is plenty of room to put your stands, blinds, feeders and food plots. Another recreational opportunity is Drippings springs lake, which is located less than a mile away. This property is for sale with surface only, no minerals convey. This property has endless potential, make it yours today! If you have any questions or would like to schedule a private showing, please contact Justin White at 918-207-7521. Shown by Appointment Only.