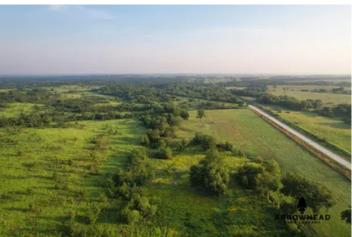

### **PROPERTY DESCRIPTION**

PRICE REDUCED! If you're looking for an opportunity to own that 160 +/- acre property you could build on, graze, or hunt, then take a look at this place! This amazing property is located in Okmulgee, Oklahoma, approximately 45+/- minutes from Tulsa. The property is in pristine condition and has had brand new fences installed. It features 2 creeks that are full of water, along with a very nice pond. There are also many great pecan trees that you can see as you drive by the property. There is half a mile of blacktop access to this property for ease of access with electricity available at the road as well. There is rural water approximately 3/4 mile south from the south east corner of the property. This place has awesome hunting opportunities. There is plenty of room to put your stands, blinds, feeders and food plots. Another recreational opportunity is Drippings springs lake, which is located less than a mile away. This property is for sale with surface only, no minerals convey. This property has endless potential, make it yours today! If you have any questions or would like to schedule a private showing, please contact Justin White at 918-207-7521. Shown by Appointment Only.