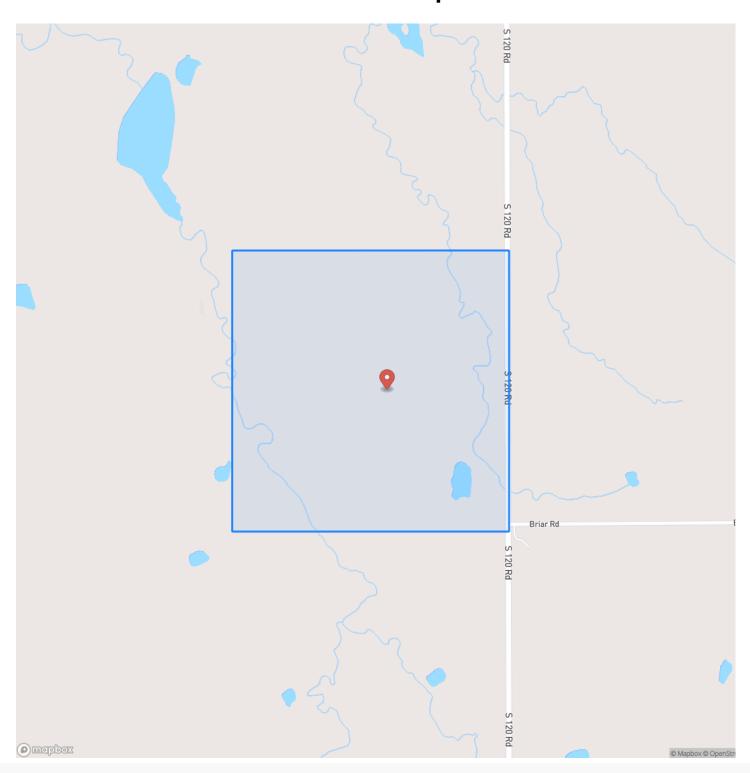

ny great pecan trees that you can see as you drive by the property. There is half a mile of blacktop access to this property for ease of access with electricity available at the road as well. There is rural water approximately 3/4 mile south from the south east corner of the property. This place has awesome hunting opportunities. There is plenty of room to put your stands, blinds, feeders and food plots. Another recreational opportunity is Drippings springs lake, which is located less than a mile away. This property is for sale with surface only, no minerals convey. This property has endless potential, make it yours today! If you have any questions or would like to schedule a private showing, please contact Justin White at 918-207-7521. Shown by Appointment Only.







# **Locator Map**





# **Locator Map**





# **Satellite Map**





# Recreational/Cattle Farm Okmulgee, OK / Okmulgee County

# LISTING REPRESENTATIVE For more information contact:



### Representative

Justin White

### Mobile

(918) 207-7521

#### **Email**

justin.white@arrowheadlandcompany.com

### **Address**

### City / State / Zip

Okemah, OK 74859

| NOTES |  |  |
|-------|--|--|
|       |  |  |
|       |  |  |
|       |  |  |
|       |  |  |
|       |  |  |
|       |  |  |
|       |  |  |
|       |  |  |
|       |  |  |
|       |  |  |
|       |  |  |
|       |  |  |
|       |  |  |



| NOTES |   |
|-------|---|
|       | _ |
|       |   |
|       | _ |
|       | _ |
|       | _ |
|       | _ |
|       | _ |
|       | _ |
|       |   |
|       |   |
|       | _ |
|       | _ |
|       | _ |
|