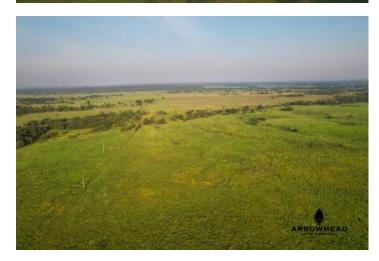

### **PROPERTY DESCRIPTION**

PRICE REDUCED! If you're looking for an opportunity to own that 160 +/- acre property you could build on, graze, or hunt, then take a look at this place! This amazing property is located in Okmulgee, Oklahoma, approximately 45+/- minutes from Tulsa. The property is in pristine condition and has had brand new fences installed. It features 2 creeks that are full of water, along with a very nice pond. There are also many great pecan trees that you can see as you drive by the property. There is half a mile of blacktop access to this property for ease of access with electricity available at the road as well. There is rural water approximately 3/4 mile south from the south east corner of the property. This place has awesome hunting opportunities. There is plenty of room to put your stands, blinds, feeders and food plots. Another recreational opportunity is Drippings springs lake, which is located less than a mile away. This property is for sale with surface only, no minerals convey. This property has endless potential, make it yours today! If you have any questions or would like to schedule a private showing, please contact Justin White at 918-207-7521. Shown by Appointment Only.