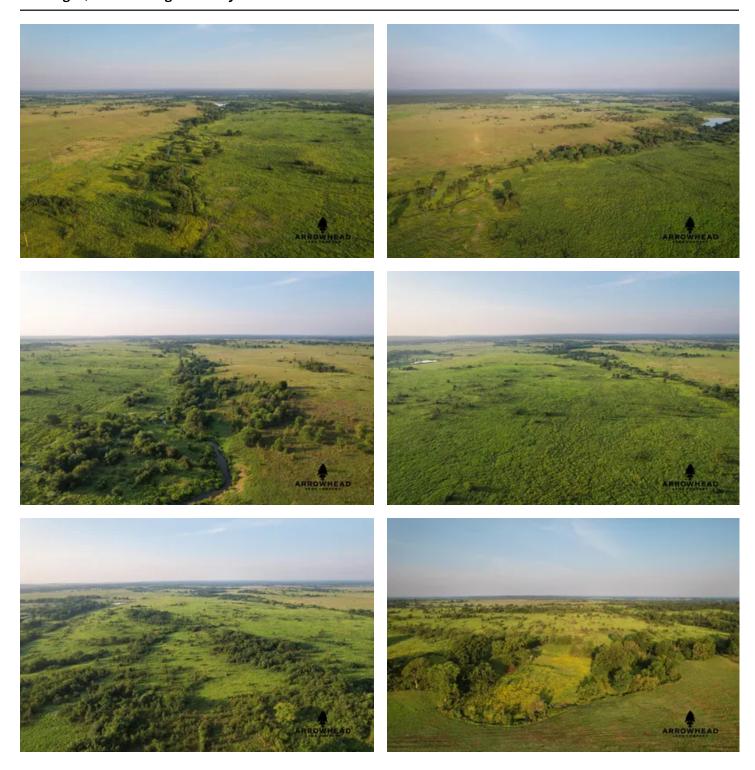

### **PROPERTY DESCRIPTION**

PRICE REDUCED! If you're looking for an opportunity to own that 160 +/- acre property you could build on, graze, or hunt, then take a look at this place! This amazing property is located in Okmulgee, Oklahoma, approximately 45+/- minutes from Tulsa. The property is in pristine condition and has had brand new fences installed. It features 2 creeks that are full of water, along with a very nice pond. There are also many great pecan trees that you can see as you drive by the property. There is half a mile of blacktop access to this property for ease of access with electricity available at the road as well. There is rural water approximately 3/4 mile south from the south east corner of the property. This place has awesome hunting opportunities. There is plenty of room to put your stands, blinds, feeders and food plots. Another recreational opportunity is Drippings springs lake, which is located less than a mile away. This property is for sale with surface only, no minerals convey. This property has endless potential, make it yours today! If you have any questions or would like to schedule a private showing, please contact Justin White at 918-207-7521. Shown by Appointment Only.