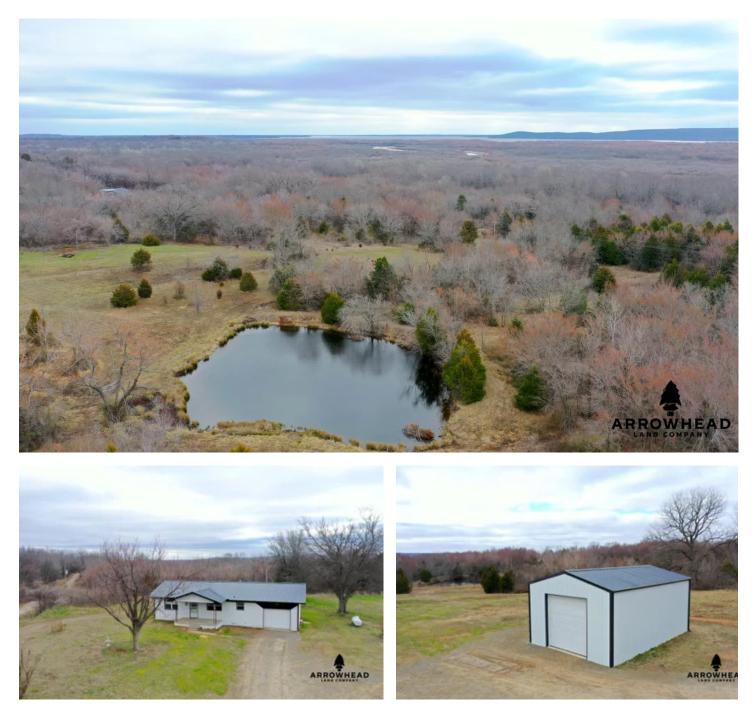

#### **PROPERTY DESCRIPTION**

Located just a mile off of Highway 266 and east of Henryetta sits a beautifully renovated 3 bedroom/ 1 bathroom home on 23 +/- acres. T property features a 20x30x12 shop with a 10x10 door perfect for working in or using for storage. In addition to the amazing home and sk there is a gorgeous pond where you can catch largemouth bass and bluegill. There is great hunting potential for whitetail, waterfowl, and hogs all within the property. However, this property offers much more hunting opportunities that cannot be overlooked. Bordering the south boundary of the property is over 55,000 acres of hunting and fishing in the Eufaula Wildlife Management Area. You have access to crazy amount of acreage and access to Lake Eufaula right out your backdoor. The hunting and fishing opportunity is endless. To have this kind of access directly from your own land is not something you can have with any property. To have the amount of opportunities this property provides at such a great price is not something to overlook. All showings are by appointment only. If you would like more information or would like to schedule a private viewing please contact Will Bellis at (918) 978-9311.