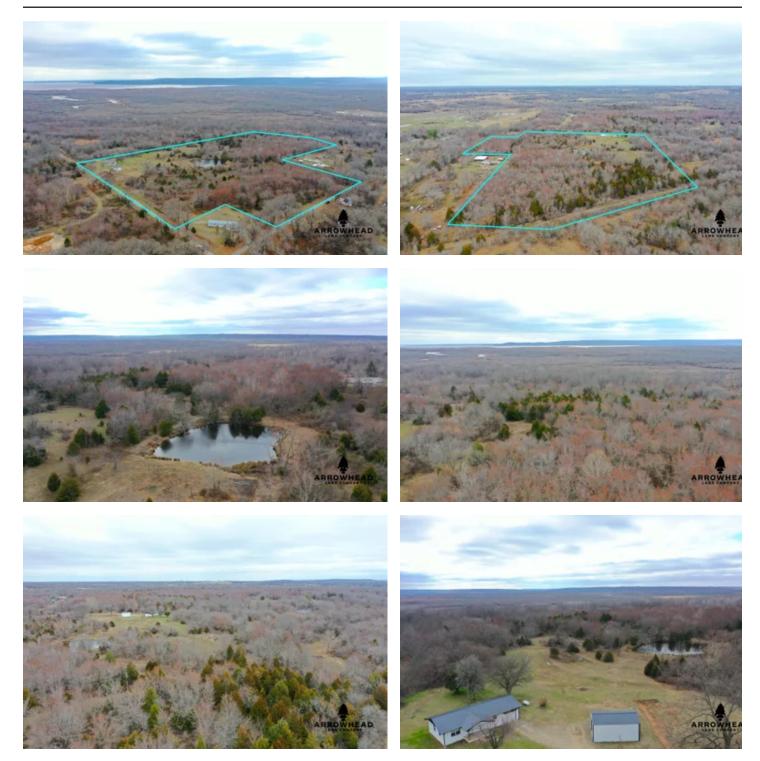

#### **PROPERTY DESCRIPTION**

Located just a mile off of Highway 266 and east of Henryetta sits a beautifully renovated 3 bedroom/ 1 bathroom home on 23 +/- acres. T property features a 20x30x12 shop with a 10x10 door perfect for working in or using for storage. In addition to the amazing home and sk there is a gorgeous pond where you can catch largemouth bass and bluegill. There is great hunting potential for whitetail, waterfowl, and hogs all within the property. However, this property offers much more hunting opportunities that cannot be overlooked. Bordering the south boundary of the property is over 55,000 acres of hunting and fishing in the Eufaula Wildlife Management Area. You have access to crazy amount of acreage and access to Lake Eufaula right out your backdoor. The hunting and fishing opportunity is endless. To have this kind of access directly from your own land is not something you can have with any property. To have the amount of opportunities this property provides at such a great price is not something to overlook. All showings are by appointment only. If you would like more information or would like to schedule a private viewing please contact Will Bellis at (918) 978-9311.