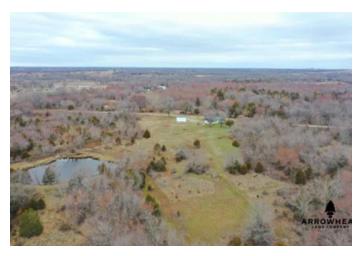

#### **PROPERTY DESCRIPTION**

Located just a mile off of Highway 266 and east of Henryetta sits a beautifully renovated 3 bedroom/ 1 bathroom home on 23 +/- acres. T property features a 20x30x12 shop with a 10x10 door perfect for working in or using for storage. In addition to the amazing home and sk there is a gorgeous pond where you can catch largemouth bass and bluegill. There is great hunting potential for whitetail, waterfowl, and hogs all within the property. However, this property offers much more hunting opportunities that cannot be overlooked. Bordering the south boundary of the property is over 55,000 acres of hunting and fishing in the Eufaula Wildlife Management Area. You have access to crazy amount of acreage and access to Lake Eufaula right out your backdoor. The hunting and fishing opportunity is endless. To have this kind of access directly from your own land is not something you can have with any property. To have the amount of opportunities this property provides at such a great price is not something to overlook. All showings are by appointment only. If you would like more information or would like to schedule a private viewing please contact Will Bellis at (918) 978-9311.

# **Locator Map**