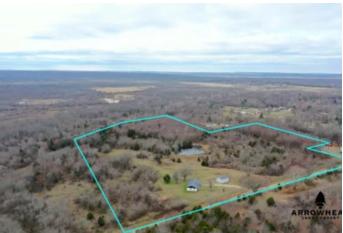

#### **PROPERTY DESCRIPTION**

Located just a mile off of Highway 266 and east of Henryetta sits a beautifully renovated 3 bedroom/ 1 bathroom home on 23 +/- acres. T property features a 20x30x12 shop with a 10x10 door perfect for working in or using for storage. In addition to the amazing home and sk there is a gorgeous pond where you can catch largemouth bass and bluegill. There is great hunting potential for whitetail, waterfowl, and hogs all within the property. However, this property offers much more hunting opportunities that cannot be overlooked. Bordering the south boundary of the property is over 55,000 acres of hunting and fishing in the Eufaula Wildlife Management Area. You have access to crazy amount of acreage and access to Lake Eufaula right out your backdoor. The hunting and fishing opportunity is endless. To have this kind of access directly from your own land is not something you can have with any property. To have the amount of opportunities this property provides at such a great price is not something to overlook. All showings are by appointment only. If you would like more information or would like to schedule a private viewing please contact Will Bellis at (918) 978-9311.

# **Locator Map**