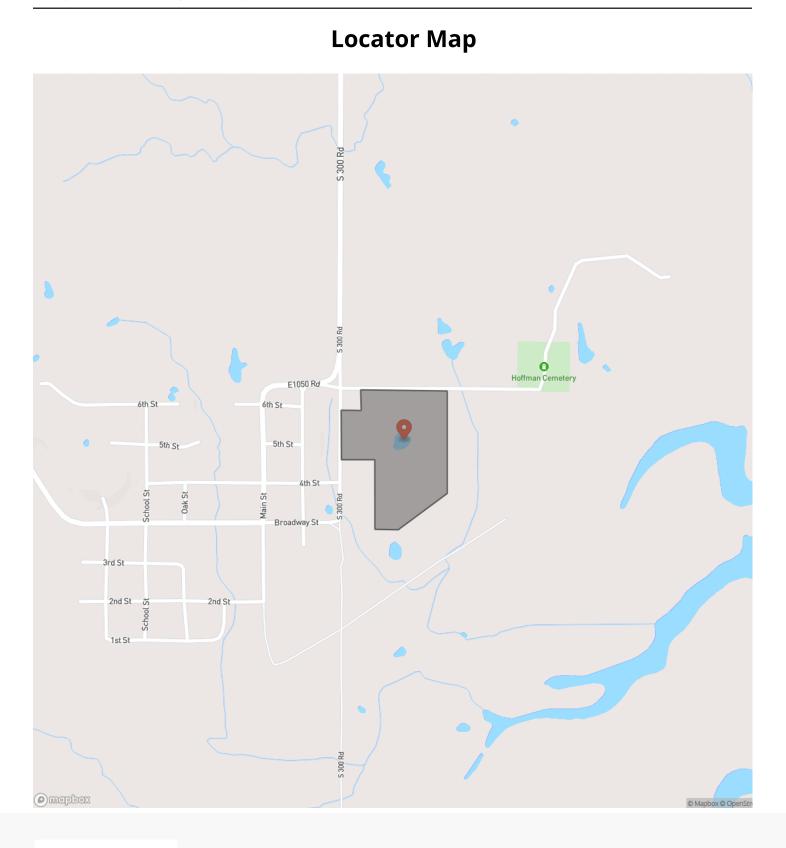

#### **SUMMARY**

**Address** E 1050 Rd

**City, State Zip** Henryetta, OK 74437

**County** Okmulgee County

Туре

Hunting Land, Recreational Land, Residential Property, Single Family

**Latitude / Longitude** 35.4914 / -95.8383

# **Locator Map**