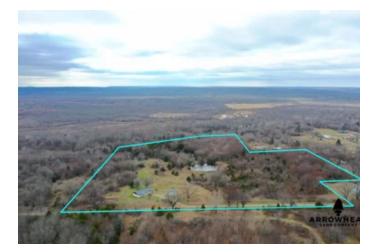

#### **PROPERTY DESCRIPTION**

Located just a mile off of Highway 266 and east of Henryetta sits a beautifully renovated 3 bedroom/ 1 bathroom home on 23 +/- acres. T property features a 20x30x12 shop with a 10x10 door perfect for working in or using for storage. In addition to the amazing home and sk there is a gorgeous pond where you can catch largemouth bass and bluegill. There is great hunting potential for whitetail, waterfowl, and hogs all within the property. However, this property offers much more hunting opportunities that cannot be overlooked. Bordering the south boundary of the property is over 55,000 acres of hunting and fishing in the Eufaula Wildlife Management Area. You have access to crazy amount of acreage and access to Lake Eufaula right out your backdoor. The hunting and fishing opportunity is endless. To have this kind of access directly from your own land is not something you can have with any property. To have the amount of opportunities this property provides at such a great price is not something to overlook. All showings are by appointment only. If you would like more information or would like to schedule a private viewing please contact Will Bellis at (918) 978-9311.

# **Locator Map**