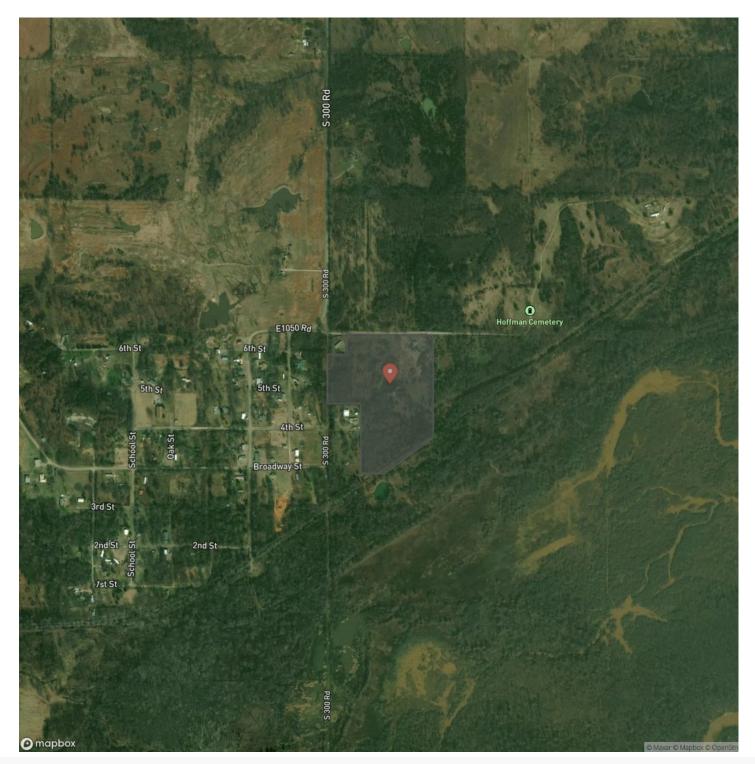

#### **SUMMARY**

**Address** E 1050 Rd

**City, State Zip** Henryetta, OK 74437

**County** Okmulgee County

Туре

Hunting Land, Recreational Land, Residential Property, Single Family

**Latitude / Longitude** 35.4914 / -95.8383