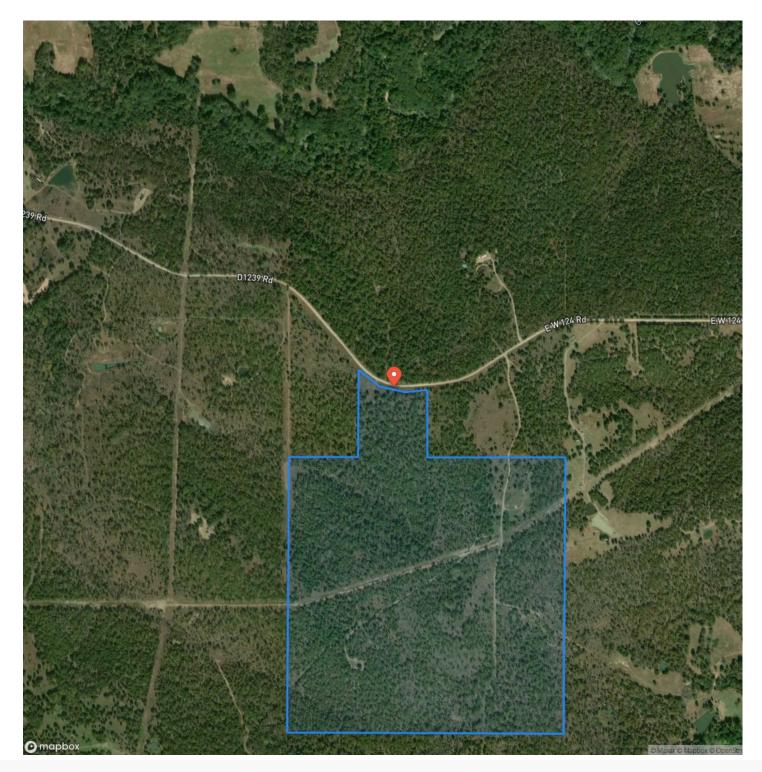

# Satellite Map

#### **PROPERTY DESCRIPTION**

PRICE REDUCED! Located a few miles east of Wetumka, OK is this beautiful 178 +/- acres. This property has great proximity to a few midsized cities with Seminole being 30 minutes away and Eufaula being 45 minutes away, which offers one of the best lakes in the state. Located just 2 miles south of state highway 9 you will enter the property through a deeded easement. Once on the property a network of trails and lease roads take you throughout. Running through the middle is a gas pipeline which offers a cleared right-away between two big blocks of timber. This would be a perfect setup for those early fall mornings in the woods. Located nearby the right-away is a small pond that allows wildlife a nice secluded place to get a drink. The property is made up of 80% timber with lots of small secluded openings perfect for food plots. Numerous spots throughout the property offer breath taking views of the rolling hills that southeast Oklahoma has to offer. These spots would be ideal for your next home. All showings are by appointment only. If you would like more information or would like to schedule a private viewing, please contact Jared Prewett at (<u>580)399-2583</u>.