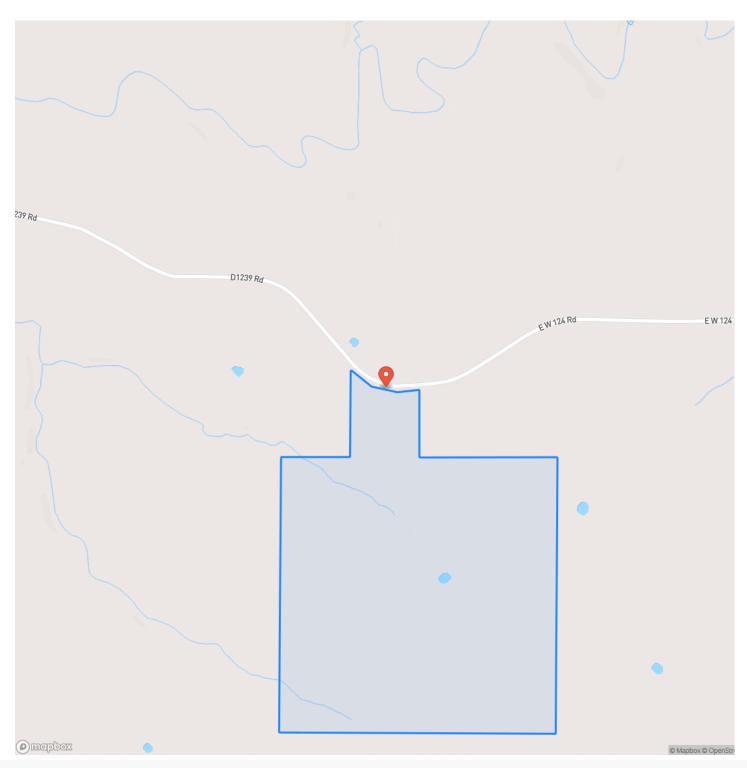

between two big blocks of timber. This would be a perfect setup for those early fall mornings in the woods. Located nearby the right-away is a small pond that allows wildlife a nice secluded place to get a drink. The property is made up of 80% timber with lots of small secluded openings perfect for food plots. Numerous spots throughout the property offer breath taking views of the rolling hills that southeast Oklahoma has to offer. These spots would be ideal for your next home. All showings are by appointment only. If you would like more information or would like to schedule a private viewing, please contact Jared Prewett at (<u>580)399-2583</u>.



#### Greasy Creek Hunting Tract Wetumka, OK / Hughes County





## **MORE INFO ONLINE:**

# www.arrowheadlandcompany.com

# **Locator Map**







# **Locator Map**





# Satellite Map





#### LISTING REPRESENTATIVE For more information contact:



#### Representative

Jared Prewett

**Mobile** (580) 399-2583

**Email** jared.prewett@arrowheadlandcompany.com

Address

City / State / Zip Maud, OK 74854

#### <u>NOTES</u>



| NOTES |  |
|-------|--|
|       |  |
|       |  |
|       |  |
|       |  |
|       |  |
|       |  |
|       |  |
|       |  |
|       |  |
|       |  |
|       |  |
|       |  |
|       |  |
|       |  |
|       |  |
|       |  |
|       |  |
|       |  |
|       |  |
|       |  |
|       |  |
|       |  |
|       |  |
|       |  |
|       |  |
|       |  |
|       |  |
|       |  |
|       |  |
|       |  |
|       |  |
|       |  |
|       |  |
|       |  |
|       |  |
|       |  |
|       |  |
|