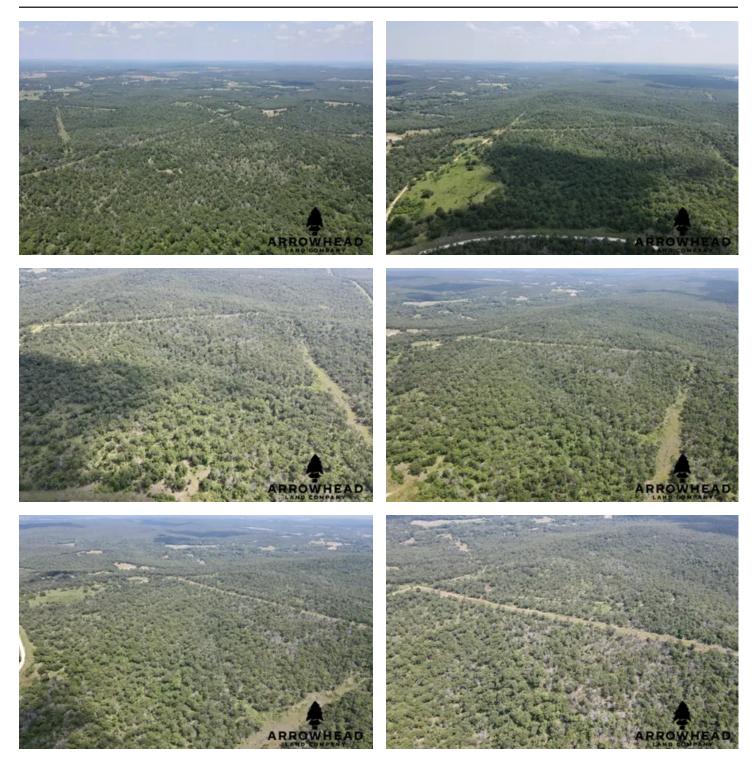

#### **PROPERTY DESCRIPTION**

PRICE REDUCED! Located a few miles east of Wetumka, OK is this beautiful 178 +/- acres. This property has great proximity to a few midsized cities with Seminole being 30 minutes away and Eufaula being 45 minutes away, which offers one of the best lakes in the state. Located just 2 miles south of state highway 9 you will enter the property through a deeded easement. Once on the property a network of trails and lease roads take you throughout. Running through the middle is a gas pipeline which offers a cleared right-away between two big blocks of timber. This would be a perfect setup for those early fall mornings in the woods. Located nearby the right-away is a small pond that allows wildlife a nice secluded place to get a drink. The property is made up of 80% timber with lots of small secluded openings perfect for food plots. Numerous spots throughout the property offer breath taking views of the rolling hills that southeast Oklahoma has to offer. These spots would be ideal for your next home. All showings are by appointment only. If you would like more information or would like to schedule a private viewing, please contact Jared Prewett at (<u>580)399-2583</u>.