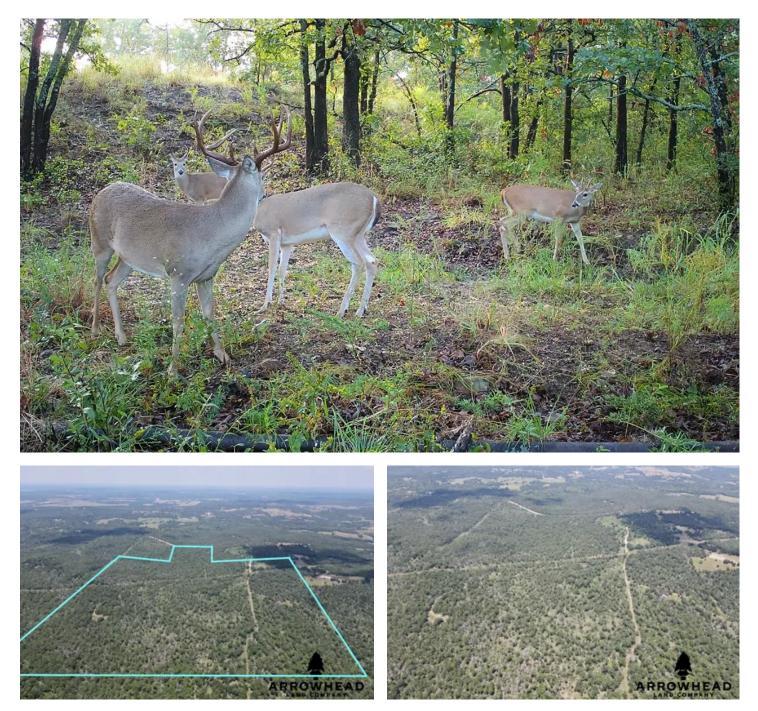

Greasy Creek Hunting Tract Wetumka, OK 74883 **\$399,000** 178± Acres Hughes County

MORE INFO ONLINE:

#### **PROPERTY DESCRIPTION**

PRICE REDUCED! Located a few miles east of Wetumka, OK is this beautiful 178 +/- acres. This property has great proximity to a few midsized cities with Seminole being 30 minutes away and Eufaula being 45 minutes away, which offers one of the best lakes in the state. Located just 2 miles south of state highway 9 you will enter the property through a deeded easement. Once on the property a network of trails and lease roads take you throughout. Running through the middle is a gas pipeline which offers a cleared right-away between two big blocks of timber. This would be a perfect setup for those early fall mornings in the woods. Located nearby the right-away is a small pond that allows wildlife a nice secluded place to get a drink. The property is made up of 80% timber with lots of small secluded openings perfect for food plots. Numerous spots throughout the property offer breath taking views of the rolling hills that southeast Oklahoma has to offer. These spots would be ideal for your next home. All showings are by appointment only. If you would like more information or would like to schedule a private viewing, please contact Jared Prewett at (<u>580)399-2583</u>.

#### Greasy Creek Hunting Tract Wetumka, OK / Hughes County