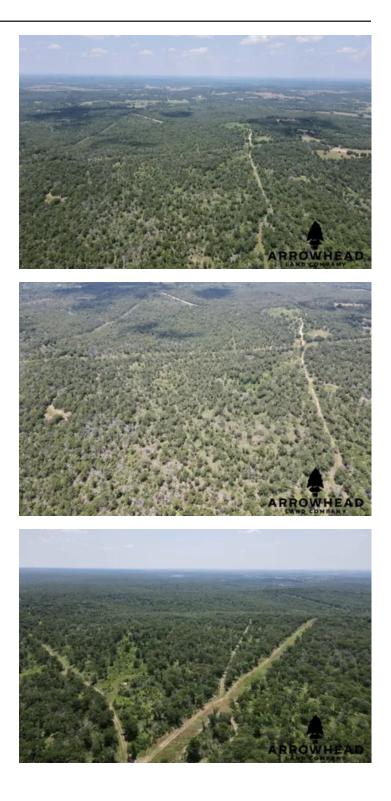

#### **PROPERTY DESCRIPTION**

PRICE REDUCED! Located a few miles east of Wetumka, OK is this beautiful 178 +/- acres. This property has great proximity to a few midsized cities with Seminole being 30 minutes away and Eufaula being 45 minutes away, which offers one of the best lakes in the state. Located just 2 miles south of state highway 9 you will enter the property through a deeded easement. Once on the property a network of trails and lease roads take you throughout. Running through the middle is a gas pipeline which offers a cleared right-away between two big blocks of timber. This would be a perfect setup for those early fall mornings in the woods. Located nearby the right-away is a small pond that allows wildlife a nice secluded place to get a drink. The property is made up of 80% timber with lots of small secluded openings perfect for food plots. Numerous spots throughout the property offer breath taking views of the rolling hills that southeast Oklahoma has to offer. These spots would be ideal for your next home. All showings are by appointment only. If you would like more information or would like to schedule a private viewing, please contact Jared Prewett at (<u>580)399-2583</u>.