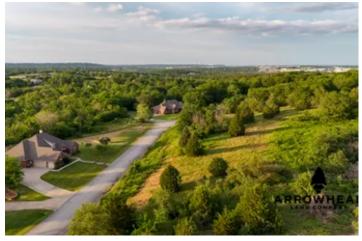

### **PROPERTY DESCRIPTION**

Located in Creek County, Oklahoma, this 1.75 +/- acre hilltop property just north of Sapulpa presents a wonderful opportunity for a homesite. Rural water and city sewer are available, aiding in the process of getting a build site started. It is just minutes from I-44 and roughly 20 +/- minutes south of Tulsa, giving you easy access to the city! This property boasts a great location in the neighborhood of Cedar Valley Estates. Here is your chance to build a home in a beautiful setting! All showings are available by appointment only. For more information or to schedule a private viewing, contact Andrew Schultz 405-415-5977.