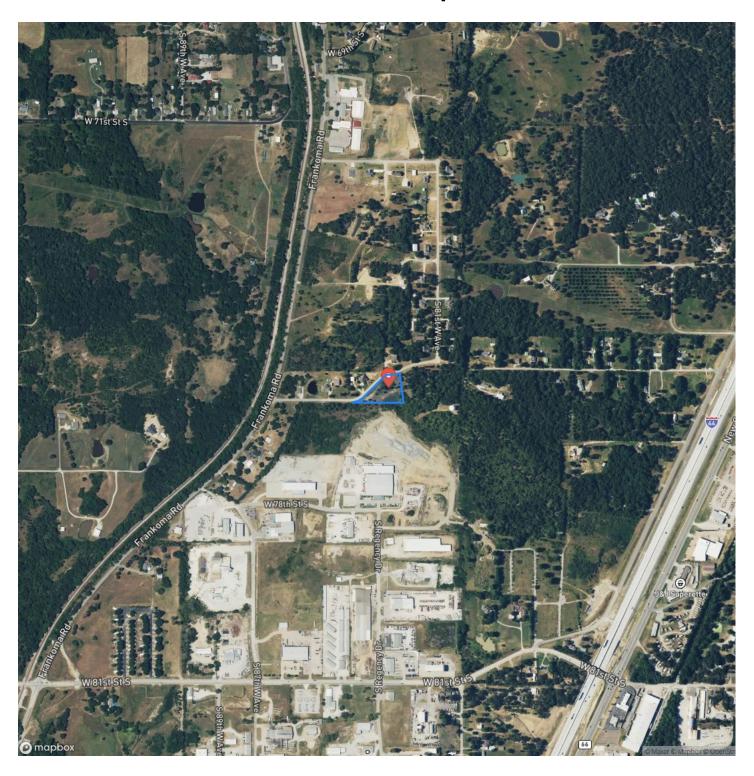

# **Satellite Map**

### **PROPERTY DESCRIPTION**

Located in Creek County, Oklahoma, this 1.75 +/- acre hilltop property just north of Sapulpa presents a wonderful opportunity for a homesite. Rural water and city sewer are available, aiding in the process of getting a build site started. It is just minutes from I-44 and roughly 20 +/- minutes south of Tulsa, giving you easy access to the city! This property boasts a great location in the neighborhood of Cedar Valley Estates. Here is your chance to build a home in a beautiful setting! All showings are available by appointment only. For more information or to schedule a private viewing, contact Andrew Schultz 405-415-5977.