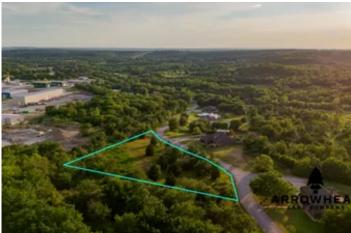

Cedar Valley Estates Lot 8330 W 76th St S Tulsa, OK 74131

\$65,000 1.750± Acres Creek County







# Cedar Valley Estates Lot Tulsa, OK / Creek County

### **SUMMARY**

**Address** 

8330 W 76th St S

City, State Zip

Tulsa, OK 74131

County

Creek County

Type

Lot, Recreational Land, Undeveloped Land

Latitude / Longitude

36.054164 / -96.08566

Acreage

1.750

Price

\$65,000

### **Property Website**

https://arrowheadlandcompany.com/property/cedar-valley-estates-lot-creek-oklahoma/57144/









### **PROPERTY DESCRIPTION**

Located in Creek County, Oklahoma, this 1.75 +/- acre hilltop property just north of Sapulpa presents a wonderful opportunity for a homesite. Rural water and city sewer are available, aiding in the process of getting a build site started. It is just minutes from I-44 and roughly 20 +/- minutes south of Tulsa, giving you easy access to the city! This property