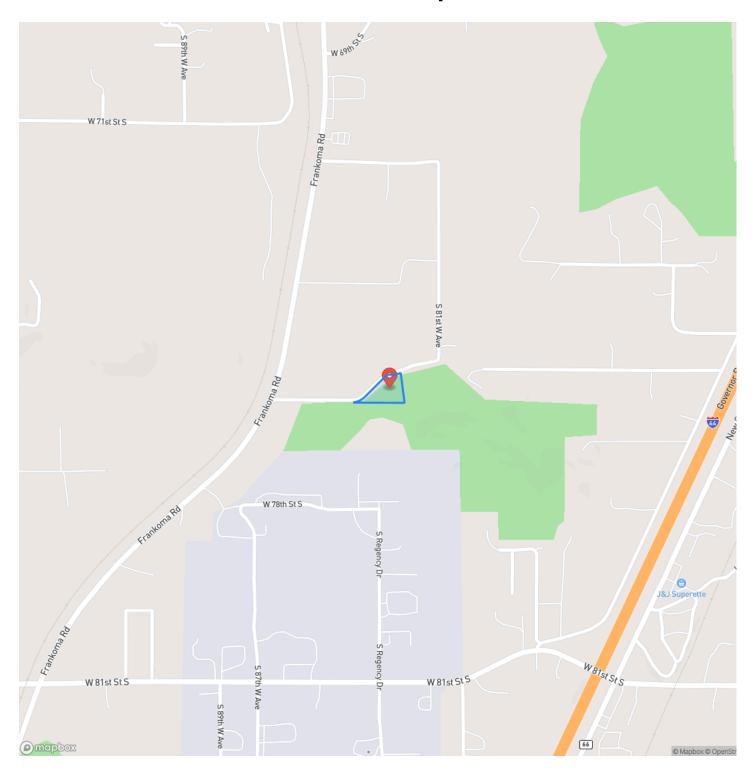

erty/cedar-valley-estates-lot-creek-oklahoma/57144/









### **PROPERTY DESCRIPTION**

Located in Creek County, Oklahoma, this 1.75 +/- acre hilltop property just north of Sapulpa presents a wonderful opportunity for a homesite. Rural water and city sewer are available, aiding in the process of getting a build site started. It is just minutes from I-44 and roughly 20 +/- minutes south of Tulsa, giving you easy access to the city! This property boasts a great location in the neighborhood of Cedar Valley Estates. Here is your chance to build a home in a beautiful setting! All showings are available by appointment only. For more information or to schedule a private viewing, contact Andrew Schultz 405-415-5977.



# Cedar Valley Estates Lot Tulsa, OK / Creek County





# **Locator Map**





# **Locator Map**





# **Satellite Map**





# Cedar Valley Estates Lot Tulsa, OK / Creek County

# LISTING REPRESENTATIVE For more information contact:



### Representative

Andrew Schultz

### Mobile

(405) 415-5977

#### **Email**

and rew. schultz@arrowheadland company. com

### **Address**

# City / State / Zip

Kellyville, OK 74039

| NOTES |  |  |
|-------|--|--|
|       |  |  |
|       |  |  |
|       |  |  |
|       |  |  |
|       |  |  |
|       |  |  |
|       |  |  |
|       |  |  |
|       |  |  |
|       |  |  |
|       |  |  |
|       |  |  |
|       |  |  |



| <u>IOTES</u> |  |
|--------------|--|
|              |  |
|              |  |
|              |  |
|              |  |
|              |  |
|              |  |
|              |  |
|              |  |
|