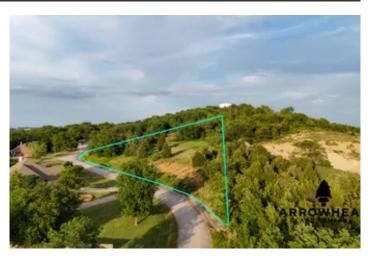

Cedar Valley Estates Lot 8330 W 76th St S Tulsa, OK 74131

\$65,000 1.750± Acres Creek County







# Cedar Valley Estates Lot Tulsa, OK / Creek County

### **SUMMARY**

**Address** 

8330 W 76th St S

City, State Zip

Tulsa, OK 74131

County

Creek County

Type

Lot, Recreational Land, Undeveloped Land

Latitude / Longitude

36.054164 / -96.08566

Acreage

1.750

Price

\$65,000

### **Property Website**

https://arrowheadlandcompany.com/property/cedar-valley-estates-lot-creek-oklahoma/57144/









### **PROPERTY DESCRIPTION**

Located in Creek County, Oklahoma, this 1.75 +/- acre hilltop property just north of Sapulpa presents a wonderful opportunity for a homesite. Rural water and city sewer are available, aiding in the process of getting a build site started. It is just minutes from I-44 and roughly 20 +/- minutes south of Tulsa, giving you easy access to the city! This property boasts a great location in the neighborhood of Cedar Valley Estates. Here is your chance to build a home in a beautiful setting! All showings are available by appointment only. For more information or to schedule a private viewing, contact Andrew Schultz 405-415-5977.



# Cedar Valley Estates Lot Tulsa, OK / Creek County





# **Locator Map**





# **Locator Map**





# **Satellite Map**





#