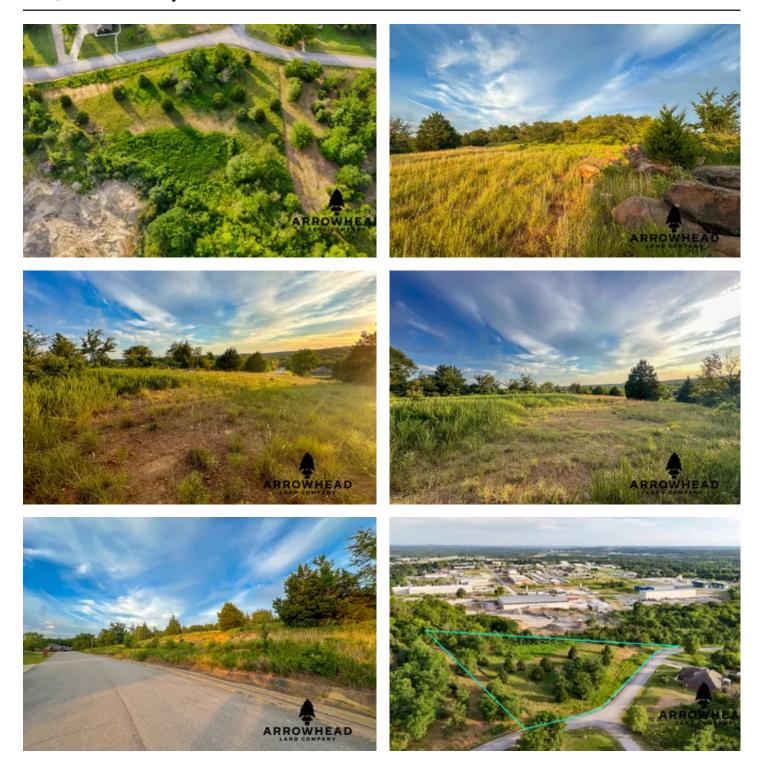

### **PROPERTY DESCRIPTION**

Located in Creek County, Oklahoma, this 1.75 +/- acre hilltop property just north of Sapulpa presents a wonderful opportunity for a homesite. Rural water and city sewer are available, aiding in the process of getting a build site started. It is just minutes from I-44 and roughly 20 +/- minutes south of Tulsa, giving you easy access to the city! This property boasts a great location in the neighborhood of Cedar Valley Estates. Here is your chance to build a home in a beautiful setting! All showings are available by appointment only. For more information or to schedule a private viewing, contact Andrew Schultz 405-415-5977.