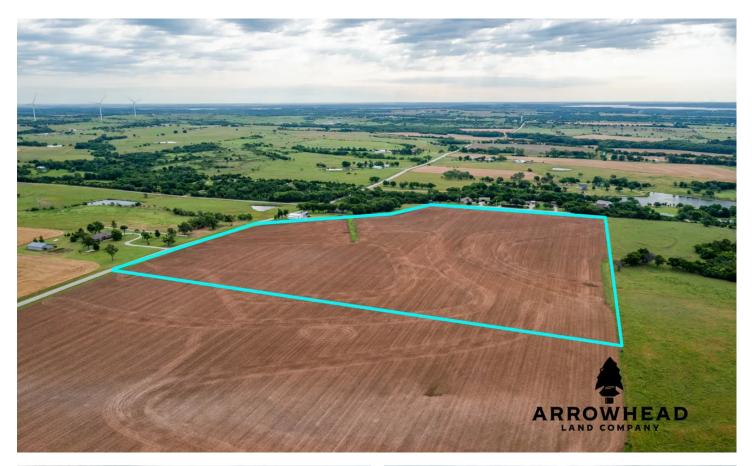

Tract 2 Hubbard Road Tillable E Hubbard Rd Ponca City, OK 74604

\$120,750 35± Acres Kay County

### **PROPERTY DESCRIPTION**

Here is your chance to own an awesome tillable piece located on the outskirts of Ponca City, Oklahoma! It is not very often tillable ground comes up for sale in this area. This ground is made up of great soils and can be utilized for farming or development. There is paved road frontage and electricity nearby. Boundary lines are approximate. Refer to the soil map in the photos. Additional acreage is available. All showings are by appointment only. If you would like more information or would like to schedule a private viewing please contact Drew Palmer at (620) 660-2355.