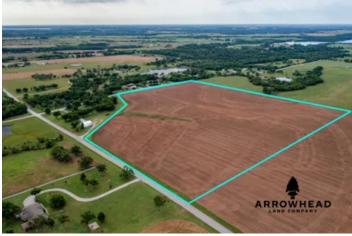

Tract 2 Hubbard Road Tillable E Hubbard Rd Ponca City, OK 74604

\$120,750 35± Acres Kay County

### **PROPERTY DESCRIPTION**

Here is your chance to own an awesome tillable piece located on the outskirts of Ponca City, Oklahoma! It is not very often tillable ground comes up for sale in this area. This ground is made up of great soils and can be utilized for farming or development. There is paved road frontage and electricity nearby. Boundary lines are approximate. Refer to the soil map in the photos. Additional acreage is available. All showings are by appointment only. If you would like more information or would like to schedule a private viewing please contact Drew Palmer at (620) 660-2355.