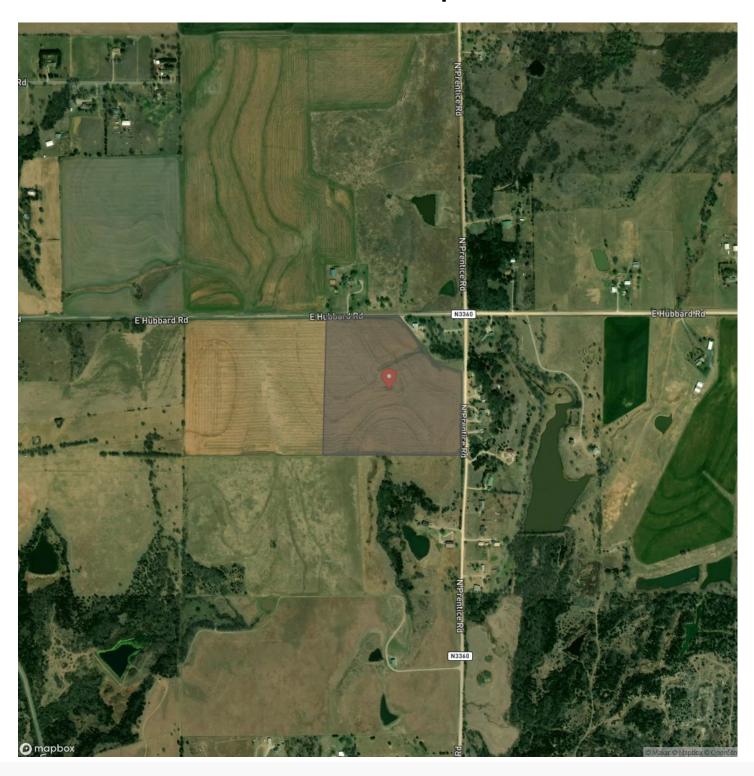

rty Website** 

https://arrowheadlandcompany.com/property/tract-2-hubbard-road-tillable-kay-oklahoma/57070/









### **PROPERTY DESCRIPTION**

Here is your chance to own an awesome tillable piece located on the outskirts of Ponca City, Oklahoma! It is not very often tillable ground comes up for sale in this area. This ground is made up of great soils and can be utilized for farming or development. There is paved road frontage and electricity nearby. Boundary lines are approximate. Refer to the soil map in the photos. Additional acreage is available. All showings are by appointment only. If you would like more information or would like to schedule a private viewing please contact Drew Palmer at (620) 660-2355.







## **Locator Map**





## **Locator Map**





## **Satellite Map**





## LISTING REPRESENTATIVE For more information contact:



### Representative

**Drew Palmer** 

### Mobile

(620) 660-2355

#### **Email**

drew.palmer@arrowheadlandcompany.com

### **Address**

### City / State / Zip

Kaw City, OK 74641

| <u>NOTES</u> |  |  |
|--------------|--|--|
|              |  |  |
|              |  |  |
|              |  |  |
|              |  |  |
|              |  |  |
|              |  |  |
|              |  |  |
|              |  |  |
|              |  |  |
|              |  |  |
|              |  |  |
|              |  |  |
|              |  |  |
|              |  |  |
|              |  |  |



| NOTES |   |
|-------|---|
|       | _ |
|       |   |
|       | _ |
|       | _ |
|       | _ |
|       | _ |
|       | _ |
|       | _ |
|       |   |
|