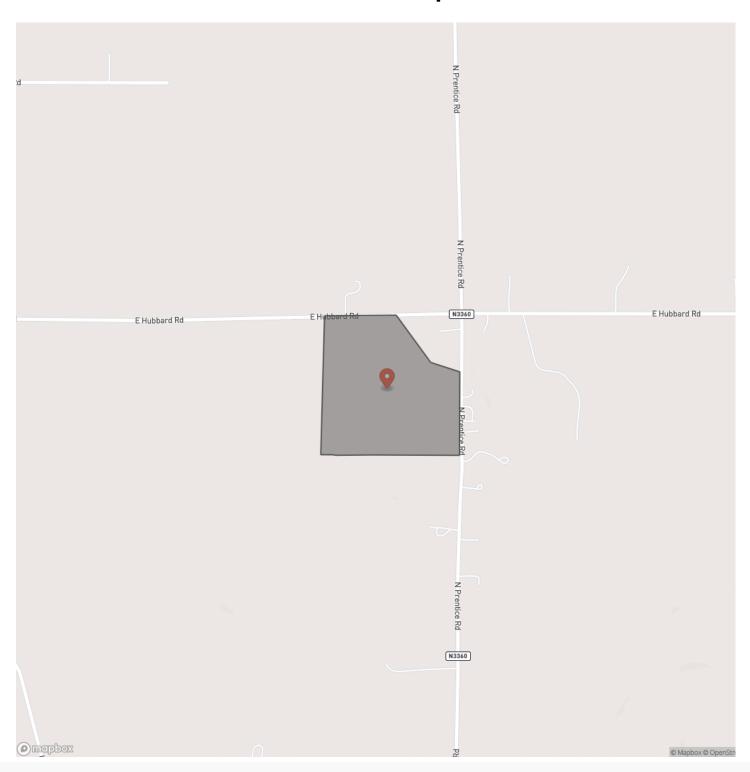

/ -97.0159

Acreage

35

Price

\$120,750

**Property Website** 

https://arrowheadlandcompany.com/property/tract-2-hubbard-road-tillable-kay-oklahoma/57070/









### **PROPERTY DESCRIPTION**

Here is your chance to own an awesome tillable piece located on the outskirts of Ponca City, Oklahoma! It is not very often tillable ground comes up for sale in this area. This ground is made up of great soils and can be utilized for farming or development. There is paved road frontage and electricity nearby. Boundary lines are approximate. Refer to the soil map in the photos. Additional acreage is available. All showings are by appointment only. If you would like more information or would like to schedule a private viewing please contact Drew Palmer at (620) 660-2355.







## **Locator Map**





## **Locator Map**





## **Satellite Map**





## LISTING REPRESENTATIVE For more information contact:



### Representative

**Drew Palmer** 

### Mobile

(620) 660-2355

#### **Email**

drew.palmer@arrowheadlandcompany.com

### **Address**

### City / State / Zip

Kaw City, OK 74641

| <u>NOTES</u> |  |  |
|--------------|--|--|
|              |  |  |
|              |  |  |
|              |  |  |
|              |  |  |
|              |  |  |
|              |  |  |
|              |  |  |
|              |  |  |
|              |  |  |
|              |  |  |
|              |  |  |
|              |  |  |
|              |  |  |
|              |  |  |
|              |  |  |



| NOTES |   |
|-------|---|
|       | _ |
|       |   |
|       | _ |
|       | _ |
|       | _ |
|       | _ |