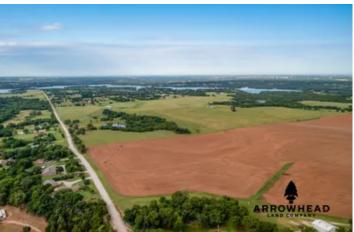

### **PROPERTY DESCRIPTION**

Here is your chance to own an awesome tillable piece located on the outskirts of Ponca City, Oklahoma! It is not very often tillable ground comes up for sale in this area. This ground is made up of great soils and can be utilized for farming or development. There is paved road frontage and electricity nearby. Boundary lines are approximate. Refer to the soil map in the photos. Additional acreage is available. All showings are by appointment only. If you would like more information or would like to schedule a private viewing please contact Drew Palmer at (620) 660-2355.