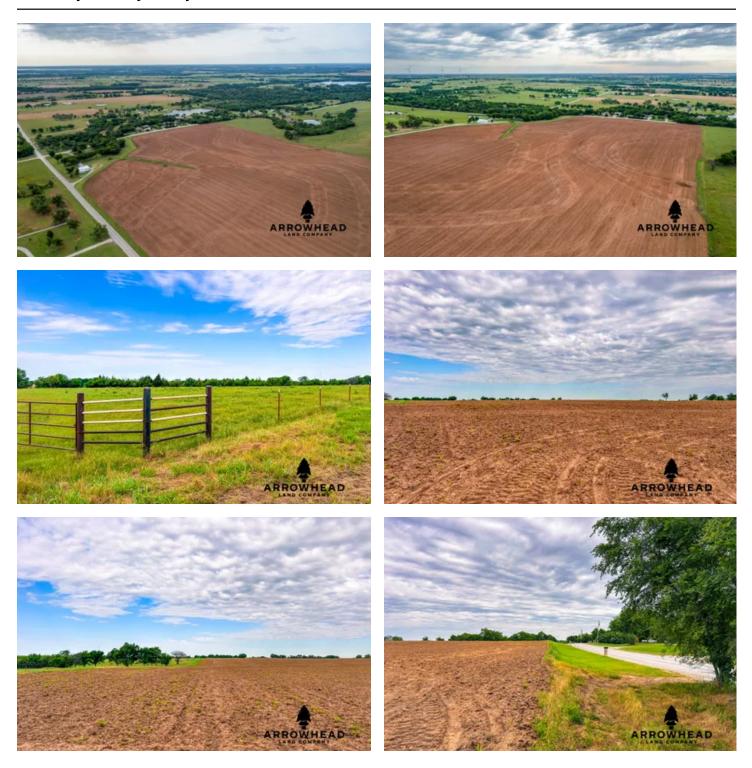

### **PROPERTY DESCRIPTION**

Here is your chance to own an awesome tillable piece located on the outskirts of Ponca City, Oklahoma! It is not very often tillable ground comes up for sale in this area. This ground is made up of great soils and can be utilized for farming or development. There is paved road frontage and electricity nearby. Boundary lines are approximate. Refer to the soil map in the photos. Additional acreage is available. All showings are by appointment only. If you would like more information or would like to schedule a private viewing please contact Drew Palmer at (620) 660-2355.