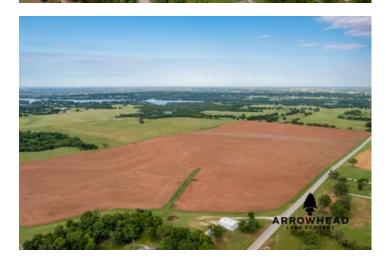

### **PROPERTY DESCRIPTION**

Here is your chance to own an awesome tillable piece located on the outskirts of Ponca City, Oklahoma! It is not very often tillable ground comes up for sale in this area. This ground is made up of great soils and can be utilized for farming or development. There is paved road frontage and electricity nearby. Boundary lines are approximate. Refer to the soil map in the photos. Additional acreage is available. All showings are by appointment only. If you would like more information or would like to schedule a private viewing please contact Drew Palmer at (620) 660-2355.