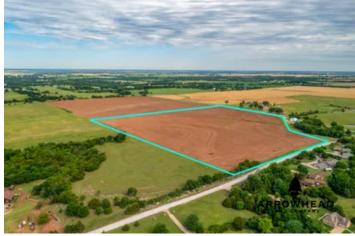

Tract 2 Hubbard Road Tillable E Hubbard Rd Ponca City, OK 74604

\$120,750 35± Acres Kay County

### **PROPERTY DESCRIPTION**

Here is your chance to own an awesome tillable piece located on the outskirts of Ponca City, Oklahoma! It is not very often tillable ground comes up for sale in this area. This ground is made up of great soils and can be utilized for farming or development. There is paved road frontage and electricity nearby. Boundary lines are approximate. Refer to the soil map in the photos. Additional acreage is available. All showings are by appointment only. If you would like more information or would like to schedule a private viewing please contact Drew Palmer at (620) 660-2355.