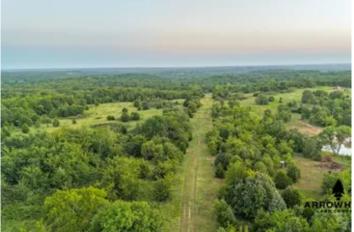

### PROPERTY DESCRIPTION

PRICE REDUCED!! Welcome to the Cedar Valley Ranch! This 320 +/- acre ranch in Seminole County is an outdoorsman's paradise. This area of the state is known for producing giant whitetails, and this property is set up to do just that. The great habitat, along with multiple outstanding food plot locations, will allow you to draw deer in, and the good turkey population will make for some exciting spring hunts. There are 6 ponds on the property that provide ample water for the wildlife. The biggest pond is great for fishing and can be managed tc grow trophy largemouth bass. The trail system allows easy access to every part of the property and will keep you concealed on the way to your stand. The 1,500 +/- square foot barndominium makes for the perfect hunting camp or weekend getaway. With 4 bedrooms and a shop area, there is plenty of room to store all of your hunting and fishing gear. Take advantage of this opportunity to own a stellar hunting ranch in Seminole County, Oklahoma! Located only 25 +/- minutes from Ada, 13 +/- minutes from Seminole, and approximately 1 hour from OKC, city access is not far. All showings are by appointment only. If you would like more information or would like to schedule a private viewing, please contact Jay Cassels at (<u>918) 617-8707</u>.