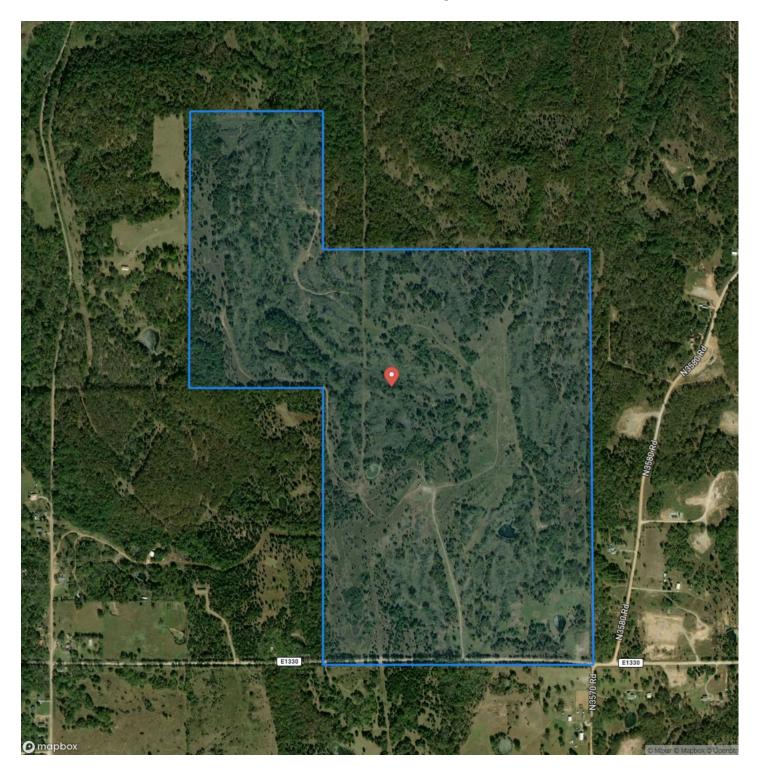

# Satellite Map

### PROPERTY DESCRIPTION

PRICE REDUCED!! Welcome to the Cedar Valley Ranch! This 320 +/- acre ranch in Seminole County is an outdoorsman's paradise. This area of the state is known for producing giant whitetails, and this property is set up to do just that. The great habitat, along with multiple outstanding food plot locations, will allow you to draw deer in, and the good turkey population will make for some exciting spring hunts. There are 6 ponds on the property that provide ample water for the wildlife. The biggest pond is great for fishing and can be managed tc grow trophy largemouth bass. The trail system allows easy access to every part of the property and will keep you concealed on the way to your stand. The 1,500 +/- square foot barndominium makes for the perfect hunting camp or weekend getaway. With 4 bedrooms and a shop area, there is plenty of room to store all of your hunting and fishing gear. Take advantage of this opportunity to own a stellar hunting ranch in Seminole County, Oklahoma! Located only 25 +/- minutes from Ada, 13 +/- minutes from Seminole, and approximately 1 hour from OKC, city access is not far. All showings are by appointment only. If you would like more information or would like to schedule a private viewing, please contact Jay Cassels at (<u>918) 617-8707</u>.