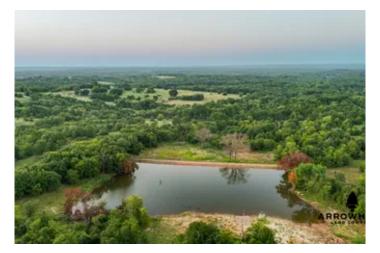

### PROPERTY DESCRIPTION

PRICE REDUCED!! Welcome to the Cedar Valley Ranch! This 320 +/- acre ranch in Seminole County is an outdoorsman's paradise. This area of the state is known for producing giant whitetails, and this property is set up to do just that. The great habitat, along with multiple outstanding food plot locations, will allow you to draw deer in, and the good turkey population will make for some exciting spring hunts. There are 6 ponds on the property that provide ample water for the wildlife. The biggest pond is great for fishing and can be managed tc grow trophy largemouth bass. The trail system allows easy access to every part of the property and will keep you concealed on the way to your stand. The 1,500 +/- square foot barndominium makes for the perfect hunting camp or weekend getaway. With 4 bedrooms and a shop area, there is plenty of room to store all of your hunting and fishing gear. Take advantage of this opportunity to own a stellar hunting ranch in Seminole County, Oklahoma! Located only 25 +/- minutes from Ada, 13 +/- minutes from Seminole, and approximately 1 hour from OKC, city access is not far. All showings are by appointment only. If you would like more information or would like to schedule a private viewing, please contact Jay Cassels at (<u>918) 617-8707</u>.