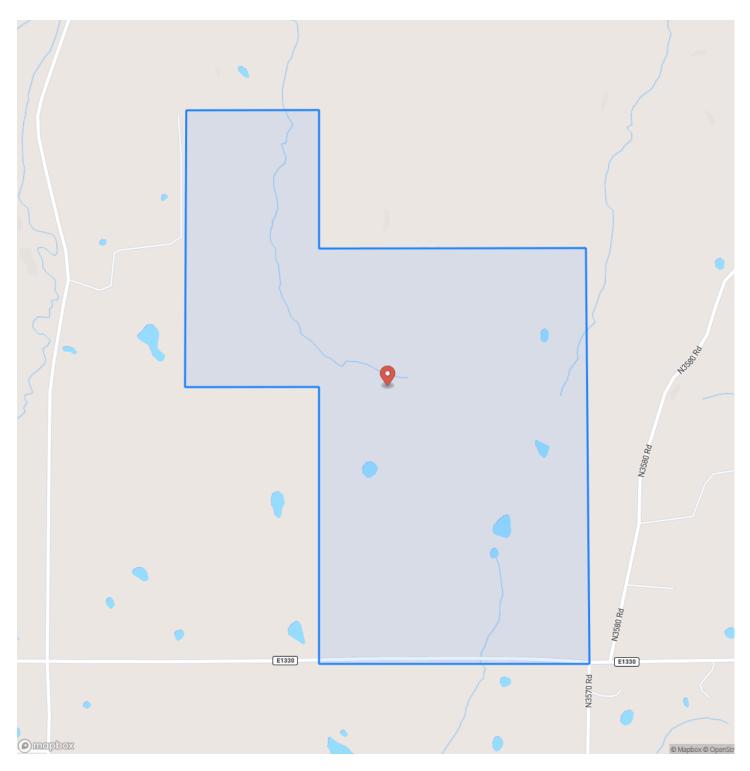

## MORE INFO ONLINE:

www.arrowheadlandcompany.com

**Locator Map** 

### PROPERTY DESCRIPTION

PRICE REDUCED!! Welcome to the Cedar Valley Ranch! This 320 +/- acre ranch in Seminole County is an outdoorsman's paradise. This area of the state is known for producing giant whitetails, and this property is set up to do just that. The great habitat, along with multiple outstanding food plot locations, will allow you to draw deer in, and the good turkey population will make for some exciting spring hunts. There are 6 ponds on the property that provide ample water for the wildlife. The biggest pond is great for fishing and can be managed tc grow trophy largemouth bass. The trail system allows easy access to every part of the property and will keep you concealed on the way to your stand. The 1,500 +/- square foot barndominium makes for the perfect hunting camp or weekend getaway. With 4 bedrooms and a shop area, there is plenty of room to store all of your hunting and fishing gear. Take advantage of this opportunity to own a stellar hunting ranch in Seminole County, Oklahoma! Located only 25 +/- minutes from Ada, 13 +/- minutes from Seminole, and approximately 1 hour from OKC, city access is not far. All showings are by appointment only. If you would like more information or would like to schedule a private viewing, please contact Jay Cassels at (<u>918) 617-8707</u>.