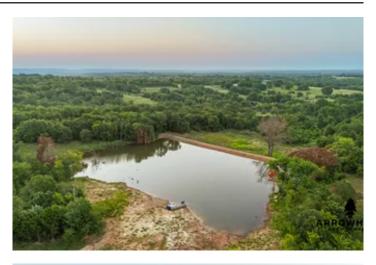

### PROPERTY DESCRIPTION

PRICE REDUCED!! Welcome to the Cedar Valley Ranch! This 320 +/- acre ranch in Seminole County is an outdoorsman's paradise. This area of the state is known for producing giant whitetails, and this property is set up to do just that. The great habitat, along with multiple outstanding food plot locations, will allow you to draw deer in, and the good turkey population will make for some exciting spring hunts. There are 6 ponds on the property that provide ample water for the wildlife. The biggest pond is great for fishing and can be managed tc grow trophy largemouth bass. The trail system allows easy access to every part of the property and will keep you concealed on the way to your stand. The 1,500 +/- square foot barndominium makes for the perfect hunting camp or weekend getaway. With 4 bedrooms and a shop area, there is plenty of room to store all of your hunting and fishing gear. Take advantage of this opportunity to own a stellar hunting ranch in Seminole County, Oklahoma! Located only 25 +/- minutes from Ada, 13 +/- minutes from Seminole, and approximately 1 hour from OKC, city access is not far. All showings are by appointment only. If you would like more information or would like to schedule a private viewing, please contact Jay Cassels at (<u>918) 617-8707</u>.