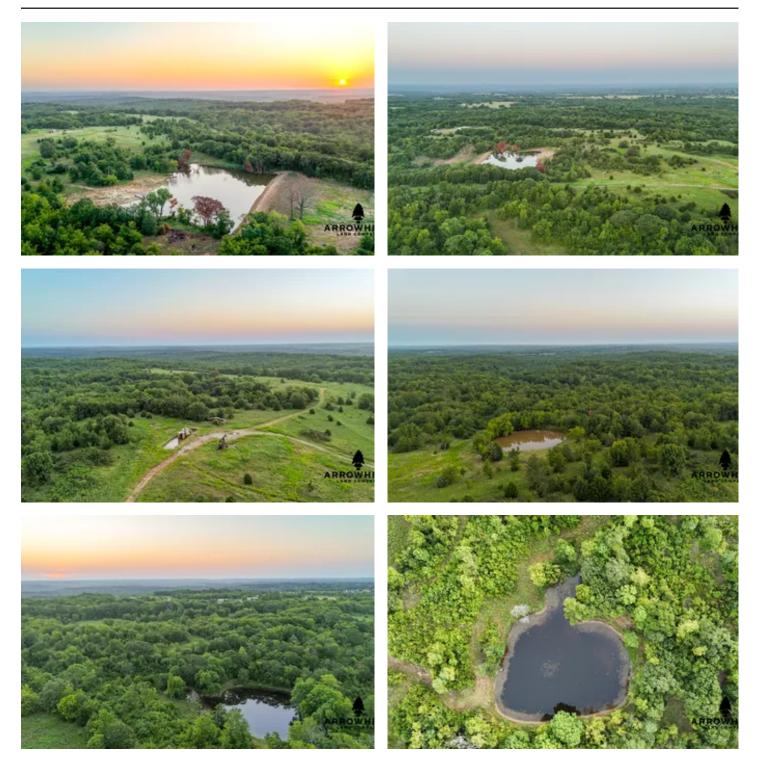

### PROPERTY DESCRIPTION

PRICE REDUCED!! Welcome to the Cedar Valley Ranch! This 320 +/- acre ranch in Seminole County is an outdoorsman's paradise. This area of the state is known for producing giant whitetails, and this property is set up to do just that. The great habitat, along with multiple outstanding food plot locations, will allow you to draw deer in, and the good turkey population will make for some exciting spring hunts. There are 6 ponds on the property that provide ample water for the wildlife. The biggest pond is great for fishing and can be managed tc grow trophy largemouth bass. The trail system allows easy access to every part of the property and will keep you concealed on the way to your stand. The 1,500 +/- square foot barndominium makes for the perfect hunting camp or weekend getaway. With 4 bedrooms and a shop area, there is plenty of room to store all of your hunting and fishing gear. Take advantage of this opportunity to own a stellar hunting ranch in Seminole County, Oklahoma! Located only 25 +/- minutes from Ada, 13 +/- minutes from Seminole, and approximately 1 hour from OKC, city access is not far. All showings are by appointment only. If you would like more information or would like to schedule a private viewing, please contact Jay Cassels at (<u>918) 617-8707</u>.