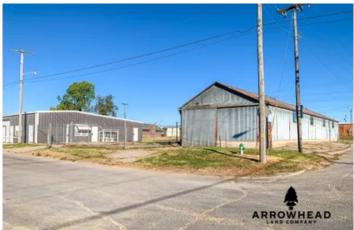

#### **PROPERTY DESCRIPTION**

PRICE REDUCED! Excellent opportunity for an investor or owner-operator in Cushing, OK, the pipeline capital of the world. Southern Rock Energy Partners has chosen Cushing for its new \$5.6 billion refinery. This property is 2.18 +/- acres with a 4,293 sq ft building that includes 1,007 sq ft of office/breakroom and 3,286 sq ft shop space. There is also a 2,976 sq ft building that offers shop/storage space. The property has new security fencing around the perimeter which offers over 2 acres of lot storage for service vehicles and equipment. Recent capital improvements to the 4,293 sq ft building include a new roof, skylights, HVAC for offices, plumbing, and heat for the shop. This property is located on Cushing's truck route. All showings are by appointment only. If you would like more information or would like to schedule a private viewing, please contact Phil Dodd at (817) 915-2502.