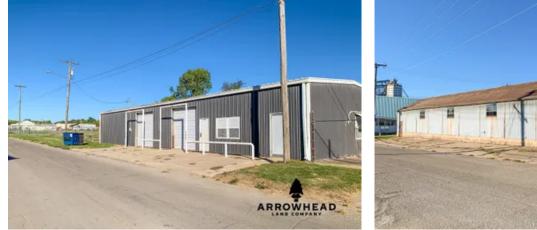

#### **PROPERTY DESCRIPTION**

PRICE REDUCED! Excellent opportunity for an investor or owner-operator in Cushing, OK, the pipeline capital of the world. Southern Rock Energy Partners has chosen Cushing for its new \$5.6 billion refinery. This property is 2.18 +/- acres with a 4,293 sq ft building that includes 1,007 sq ft of office/breakroom and 3,286 sq ft shop space. There is also a 2,976 sq ft building that offers shop/storage space. The property has new security fencing around the perimeter which offers over 2 acres of lot storage for service vehicles and equipment. Recent capital improvements to the 4,293 sq ft building include a new roof, skylights, HVAC for offices, plumbing, and heat for the shop. This property is located on Cushing's truck route. All showings are by appointment only. If you would like more information or would like to schedule a private viewing, please contact Phil Dodd at (817) 915-2502.