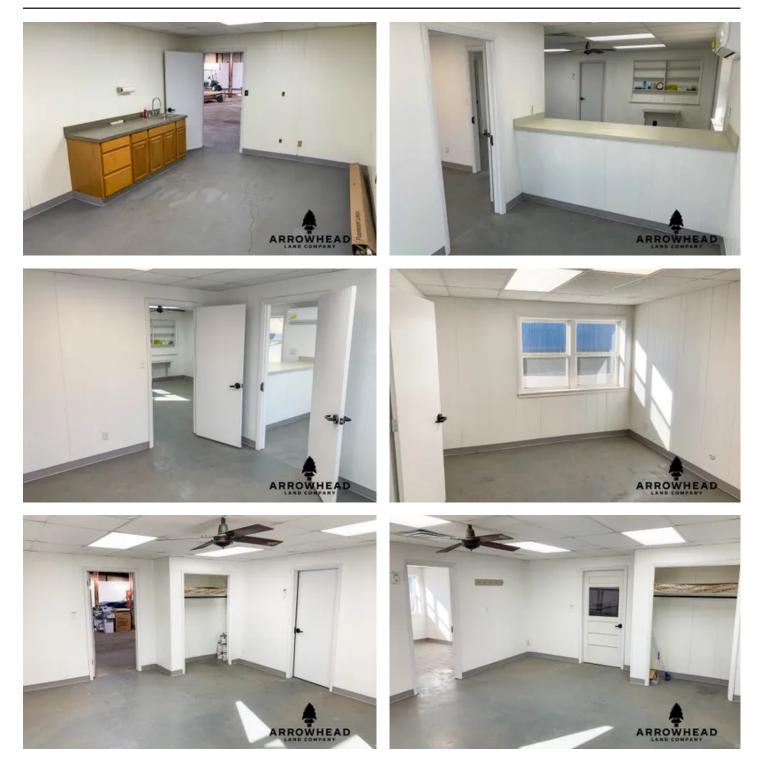

#### **PROPERTY DESCRIPTION**

PRICE REDUCED! Excellent opportunity for an investor or owner-operator in Cushing, OK, the pipeline capital of the world. Southern Rock Energy Partners has chosen Cushing for its new \$5.6 billion refinery. This property is 2.18 +/- acres with a 4,293 sq ft building that includes 1,007 sq ft of office/breakroom and 3,286 sq ft shop space. There is also a 2,976 sq ft building that offers shop/storage space. The property has new security fencing around the perimeter which offers over 2 acres of lot storage for service vehicles and equipment. Recent capital improvements to the 4,293 sq ft building include a new roof, skylights, HVAC for offices, plumbing, and heat for the shop. This property is located on Cushing's truck route. All showings are by appointment only. If you would like more information or would like to schedule a private viewing, please contact Phil Dodd at (817) 915-2502.