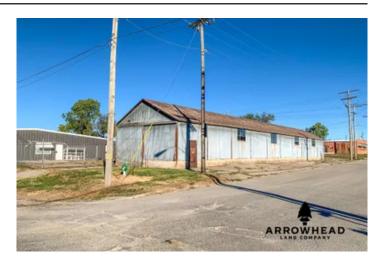

#### **PROPERTY DESCRIPTION**

PRICE REDUCED! Excellent opportunity for an investor or owner-operator in Cushing, OK, the pipeline capital of the world. Southern Rock Energy Partners has chosen Cushing for its new \$5.6 billion refinery. This property is 2.18 +/- acres with a 4,293 sq ft building that includes 1,007 sq ft of office/breakroom and 3,286 sq ft shop space. There is also a 2,976 sq ft building that offers shop/storage space. The property has new security fencing around the perimeter which offers over 2 acres of lot storage for service vehicles and equipment. Recent capital improvements to the 4,293 sq ft building include a new roof, skylights, HVAC for offices, plumbing, and heat for the shop. This property is located on Cushing's truck route. All showings are by appointment only. If you would like more information or would like to schedule a private viewing, please contact Phil Dodd at (817) 915-2502.