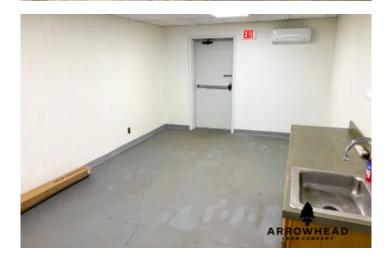

#### **PROPERTY DESCRIPTION**

PRICE REDUCED! Excellent opportunity for an investor or owner-operator in Cushing, OK, the pipeline capital of the world. Southern Rock Energy Partners has chosen Cushing for its new \$5.6 billion refinery. This property is 2.18 +/- acres with a 4,293 sq ft building that includes 1,007 sq ft of office/breakroom and 3,286 sq ft shop space. There is also a 2,976 sq ft building that offers shop/storage space. The property has new security fencing around the perimeter which offers over 2 acres of lot storage for service vehicles and equipment. Recent capital improvements to the 4,293 sq ft building include a new roof, skylights, HVAC for offices, plumbing, and heat for the shop. This property is located on Cushing's truck route. All showings are by appointment only. If you would like more information or would like to schedule a private viewing, please contact Phil Dodd at (817) 915-2502.