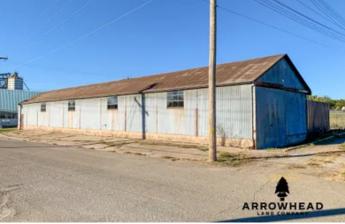

#### **PROPERTY DESCRIPTION**

PRICE REDUCED! Excellent opportunity for an investor or owner-operator in Cushing, OK, the pipeline capital of the world. Southern Rock Energy Partners has chosen Cushing for its new \$5.6 billion refinery. This property is 2.18 +/- acres with a 4,293 sq ft building that includes 1,007 sq ft of office/breakroom and 3,286 sq ft shop space. There is also a 2,976 sq ft building that offers shop/storage space. The property has new security fencing around the perimeter which offers over 2 acres of lot storage for service vehicles and equipment. Recent capital improvements to the 4,293 sq ft building include a new roof, skylights, HVAC for offices, plumbing, and heat for the shop. This property is located on Cushing's truck route. All showings are by appointment only. If you would like more information or would like to schedule a private viewing, please contact Phil Dodd at (817) 915-2502.