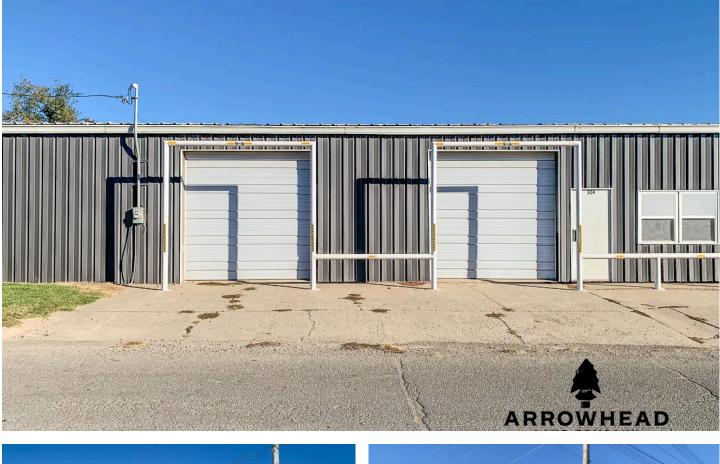

#### **PROPERTY DESCRIPTION**

PRICE REDUCED! Excellent opportunity for an investor or owner-operator in Cushing, OK, the pipeline capital of the world. Southern Rock Energy Partners has chosen Cushing for its new \$5.6 billion refinery. This property is 2.18 +/- acres with a 4,293 sq ft building that includes 1,007 sq ft of office/breakroom and 3,286 sq ft shop space. There is also a 2,976 sq ft building that offers shop/storage space. The property has new security fencing around the perimeter which offers over 2 acres of lot storage for service vehicles and equipment. Recent capital improvements to the 4,293 sq ft building include a new roof, skylights, HVAC for offices, plumbing, and heat for the shop. This property is located on Cushing's truck route. All showings are by appointment only. If you would like more information or would like to schedule a private viewing, please contact Phil Dodd at (817) 915-2502.