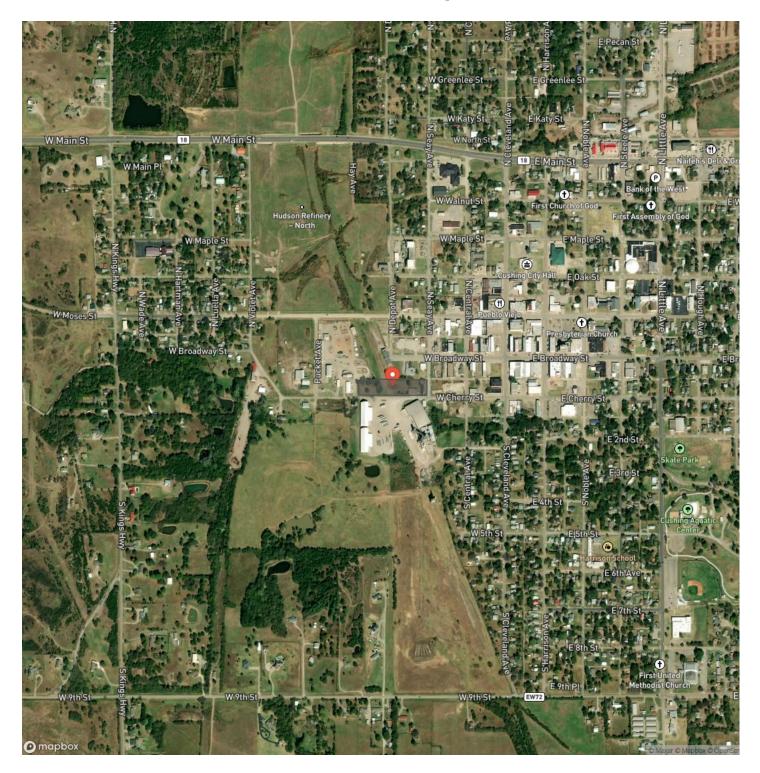

+/- acres with a 4,293 sq ft building that includes 1,007 sq ft of office/breakroom and 3,286 sq ft shop space. There is also a 2,976 sq ft building that offers shop/storage space. The property has new security fencing around the perimeter which offers over 2 acres of lot storage for service vehicles and equipment. Recent capital improvements to the 4,293 sq ft building include a new roof, skylights, HVAC for offices, plumbing, and heat for the shop. This property is located on Cushing's truck route. All showings are by appointment only. If you would like more information or would like to schedule a private viewing, please contact Phil Dodd at (817) 915-2502.



# Investor Opportunity With Shops Cushing, OK / Payne County





# **Locator Map**





**Locator Map** 





# Satellite Map





#### LISTING REPRESENTATIVE For more information contact:



Representative

Phillip Dodd

**Mobile** (817) 915-2502

**Office** (817) 915-2502

Email phillip.dodd@arrowheadlandcompany.com

Address

City / State / Zip

# <u>NOTES</u>



|      | <br> |
|------|------|
|      |      |
|      |      |
|      |      |
|      |      |
|      |      |
|      |      |
|      |      |
|      |      |
|      |      |
|      |      |
|      |      |
|      |      |
|      |      |
|      |      |
|      |      |
|      |      |
|      |      |
|      |      |
|      |      |
|      |      |
|      |      |
|      |      |
|      |      |
|      |      |
|      |      |
|      |      |
|      |      |
|      |      |
|      |      |
|      |      |
|      |      |
|      |      |
|      |      |