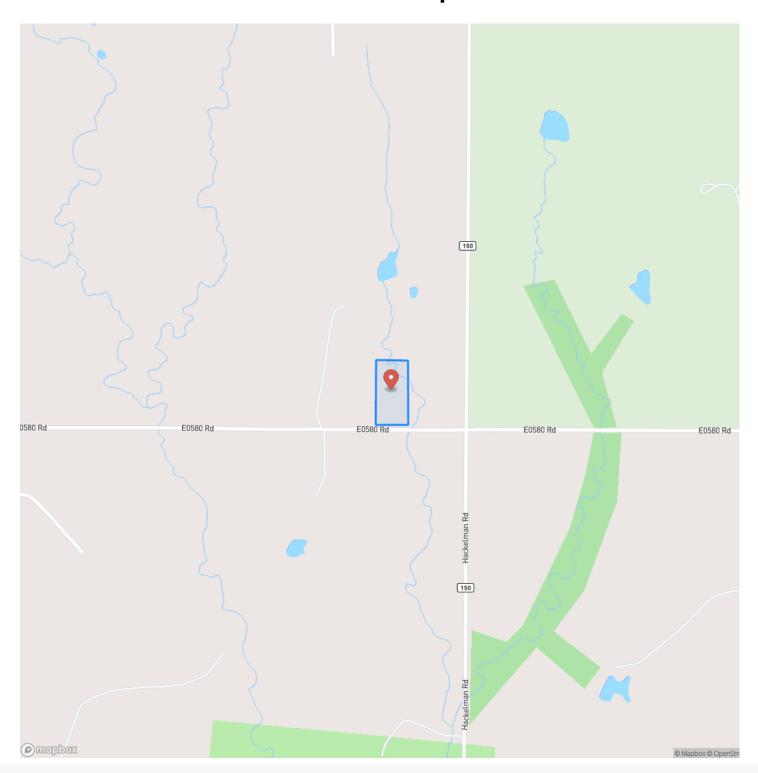

erry, OK / Noble County

#### **PROPERTY DESCRIPTION**

If you have always dreamed of owning a property near Lake McMurtry & Lake Carl Blackwell just 15+/- minutes from Stillwater, Oklahoma then this 4.22+/- acres could be the one for you. It offers a combination of hardwood timber and native grass clearings. This property will be a great option for anyone looking to build their forever dream home or a summer lake getaway. Electricity is available at the edge of the property and the closest rural water is .75 miles+/- away to the west. All showings are by appointment only. If you would like more information or would like to schedule a private viewing please contact Luke Roberts at (918) 399-2569.



### Acreage Near Lake McMurtry Perry, OK / Noble County















## **Locator Map**





### **Locator Map**





## **Satellite Map**





# Acreage Near Lake McMurtry Perry, OK / Noble County

## LISTING REPRESENTATIVE For more information contact:



### Representative

Luke Roberts

#### Mobile

(918) 399-2569

#### **Email**

luke.roberts@arrowheadlandcompany.com

#### **Address**

### City / State / Zip

Pawnee, OK 74058

| NOTES |  |  |
|-------|--|--|
|       |  |  |
|       |  |  |
|       |  |  |
|       |  |  |
|       |  |  |
|       |  |  |
|       |  |  |
|       |  |  |
|       |  |  |
|       |  |  |
|       |  |  |
|       |  |  |
|       |  |  |
|       |  |  |
|       |  |  |
|       |  |  |
|       |  |  |



| <u>NOTES</u> |  |
|--------------|--|
|              |  |
|              |  |
|              |  |
|              |  |
|              |  |
|