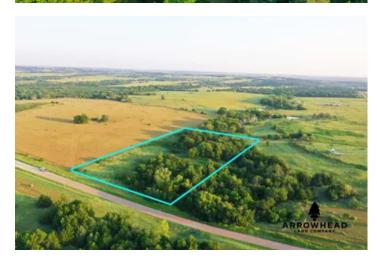

#### **PROPERTY DESCRIPTION**

If you have always dreamed of owning a property near Lake McMurtry & Lake Carl Blackwell just 15+/- minutes from Stillwater, Oklahoma then this 4.22+/- acres could be the one for you. It offers a combination of hardwood timber and native grass clearings. This property will be a great option for anyone looking to build their forever dream home or a summer lake getaway. Electricity is available at the edge of the property and the closest rural water is .75 miles+/- away to the west. All showings are by appointment only. If you would like more information or would like to schedule a private viewing please contact Luke Roberts at (918) 399-2569.

## **Locator Map**

### **Locator Map**

## **Satellite Map**