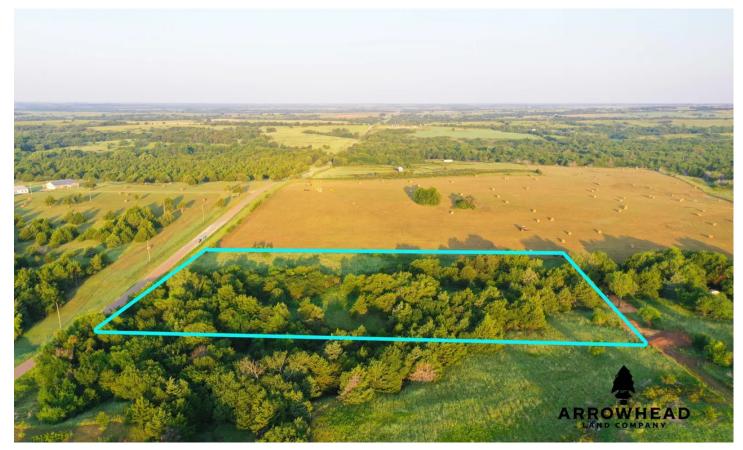

Acreage Near Lake McMurtry E0580 Rd Perry, OK 73077 \$60,000 4.220± Acres Noble County

#### **PROPERTY DESCRIPTION**

If you have always dreamed of owning a property near Lake McMurtry & Lake Carl Blackwell just 15+/- minutes from Stillwater, Oklahoma then this 4.22+/- acres could be the one for you. It offers a combination of hardwood timber and native grass clearings. This property will be a great option for anyone looking to build their forever dream home or a summer lake getaway. Electricity is available at the edge of the property and the closest rural water is .75 miles+/- away to the west. All showings are by appointment only. If you would like more information or would like to schedule a private viewing please contact Luke Roberts at (918) 399-2569.