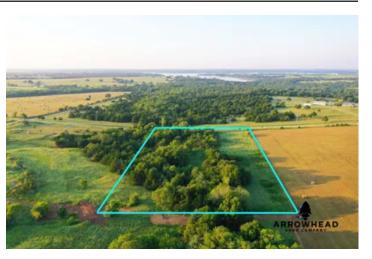

Acreage Near Lake McMurtry E0580 Rd Perry, OK 73077 \$60,000 4.220± Acres Noble County

#### **PROPERTY DESCRIPTION**

If you have always dreamed of owning a property near Lake McMurtry & Lake Carl Blackwell just 15+/- minutes from Stillwater, Oklahoma then this 4.22+/- acres could be the one for you. It offers a combination of hardwood timber and native grass clearings. This property will be a great option for anyone looking to build their forever dream home or a summer lake getaway. Electricity is available at the edge of the property and the closest rural water is .75 miles+/- away to the west. All showings are by appointment only. If you would like more information or would like to schedule a private viewing please contact Luke Roberts at (918) 399-2569.