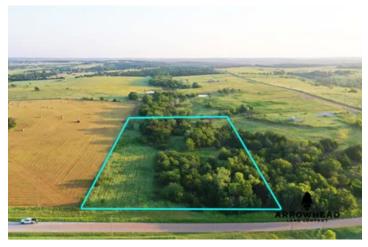

Acreage Near Lake McMurtry E0580 Rd Perry, OK 73077 \$60,000 4.220± Acres Noble County

#### **PROPERTY DESCRIPTION**

If you have always dreamed of owning a property near Lake McMurtry & Lake Carl Blackwell just 15+/- minutes from Stillwater, Oklahoma then this 4.22+/- acres could be the one for you. It offers a combination of hardwood timber and native grass clearings. This property will be a great option for anyone looking to build their forever dream home or a summer lake getaway. Electricity is available at the edge of the property and the closest rural water is .75 miles+/- away to the west. All showings are by appointment only. If you would like more information or would like to schedule a private viewing please contact Luke Roberts at (918) 399-2569.