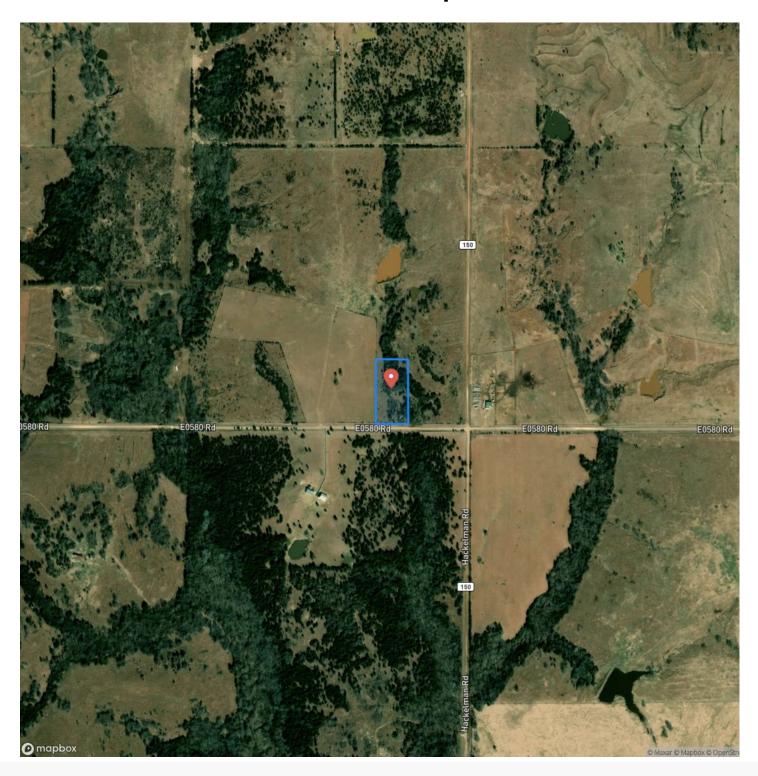

N**

If you have always dreamed of owning a property near Lake McMurtry & Lake Carl Blackwell just 15+/- minutes from Stillwater, Oklahoma then this 4.22+/- acres could be the one for you. It offers a combination of hardwood timber and native grass clearings. This property will be a great option for anyone looking to build their forever dream home or a summer lake getaway. Electricity is available at the edge of the property and the closest rural water is .75 miles+/- away to the west. All showings are by appointment only. If you would like more information or would like to schedule a private viewing please contact Luke Roberts at (918) 399-2569.



### Acreage Near Lake McMurtry Perry, OK / Noble County















## **Locator Map**





### **Locator Map**





## **Satellite Map**





# Acreage Near Lake McMurtry Perry, OK / Noble County

## LISTING REPRESENTATIVE For more information contact:



### Representative

Luke Roberts

#### Mobile

(918) 399-2569

#### **Email**

luke.roberts@arrowheadlandcompany.com

#### **Address**

### City / State / Zip

Pawnee, OK 74058

| NOTES |  |  |
|-------|--|--|
|       |  |  |
|       |  |  |
|       |  |  |
|       |  |  |
|       |  |  |
|       |  |  |
|       |  |  |
|       |  |  |
|       |  |  |
|       |  |  |
|       |  |  |
|       |  |  |
|       |  |  |
|       |  |  |
|       |  |  |
|       |  |  |
|       |  |  |



| <u>NOTES</u> |  |
|--------------|--|
|              |  |
|              |  |
|              |  |
|              |  |
|              |  |
|              |  |
|              |  |
|              |