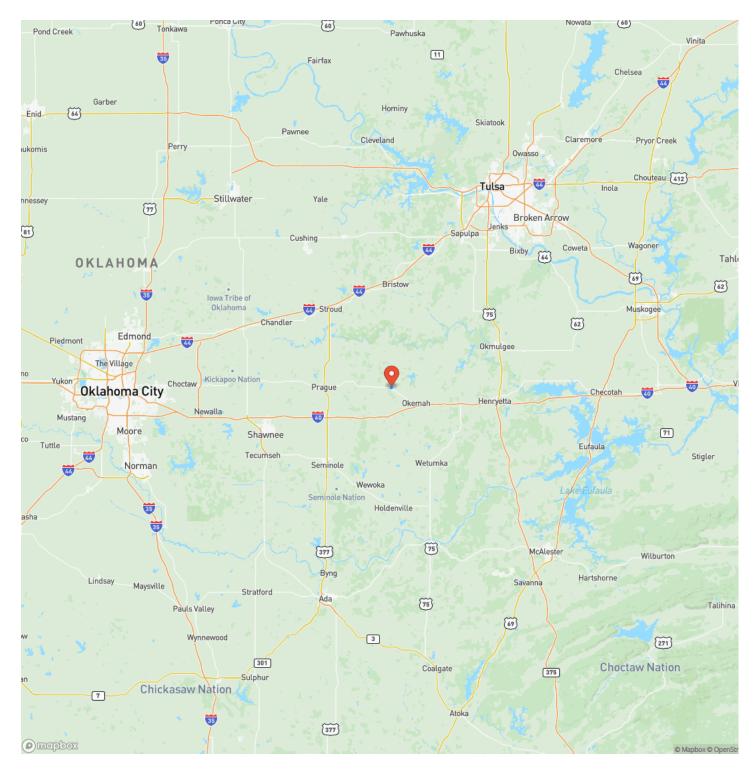

### PROPERTY DESCRIPTION

PRICE REDUCED! Introducing an awesome hunting farm located right off of Highway 62, west of Okemah! This 50+/- acre farm provides you with several opportunities! With how the property is currently, there is no question it offers exceptional hunting. Implementing food plots on the farm will only make it that much better! There are plenty of thickets scattered throughout the open grasses giving amazing cover to wildlife. One of the most attractive parts of this property is the timber. With a wet weather creek running through the timber, multiple draws and topography change, it makes for some timber hunting all hunters dream of having. There is no doubt this farm can provide hunting memories year in and year out with friends and family. With quick and easy access on the north side and Highway 62 frontage on the south, this farm could not be in a better location! While this farm is tailored to hunting, implementing some fencing provides you with an opportunity to run some cattle as well. This is not a farm that lasts long! It is located just 17+/- miles from Prague, 27+/- miles from Bristow, and 60+/- miles from Tulsa. All showings are by appointment only. If you would like more information or would like to schedule a private viewing please contact Jay Cassels at (918) 617-8707.