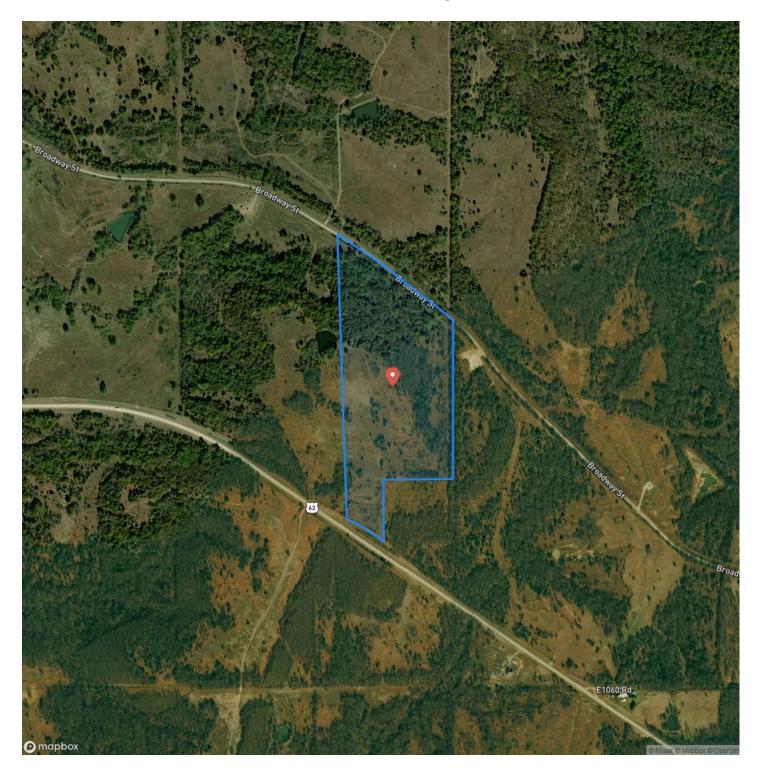

# Satellite Map

### PROPERTY DESCRIPTION

PRICE REDUCED! Introducing an awesome hunting farm located right off of Highway 62, west of Okemah! This 50+/- acre farm provides you with several opportunities! With how the property is currently, there is no question it offers exceptional hunting. Implementing food plots on the farm will only make it that much better! There are plenty of thickets scattered throughout the open grasses giving amazing cover to wildlife. One of the most attractive parts of this property is the timber. With a wet weather creek running through the timber, multiple draws and topography change, it makes for some timber hunting all hunters dream of having. There is no doubt this farm can provide hunting memories year in and year out with friends and family. With quick and easy access on the north side and Highway 62 frontage on the south, this farm could not be in a better location! While this farm is tailored to hunting, implementing some fencing provides you with an opportunity to run some cattle as well. This is not a farm that lasts long! It is located just 17+/- miles from Prague, 27+/- miles from Bristow, and 60+/- miles from Tulsa. All showings are by appointment only. If you would like more information or would like to schedule a private viewing please contact Jay Cassels at (918) 617-8707.