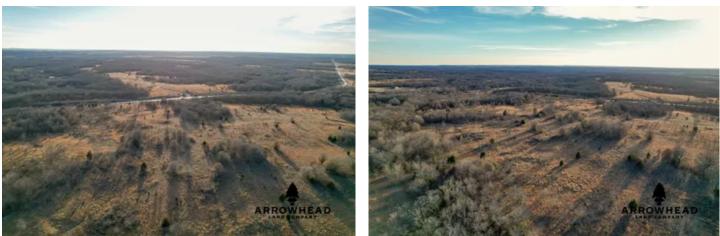

### PROPERTY DESCRIPTION

PRICE REDUCED! Introducing an awesome hunting farm located right off of Highway 62, west of Okemah! This 50+/- acre farm provides you with several opportunities! With how the property is currently, there is no question it offers exceptional hunting. Implementing food plots on the farm will only make it that much better! There are plenty of thickets scattered throughout the open grasses giving amazing cover to wildlife. One of the most attractive parts of this property is the timber. With a wet weather creek running through the timber, multiple draws and topography change, it makes for some timber hunting all hunters dream of having. There is no doubt this farm can provide hunting memories year in and year out with friends and family. With quick and easy access on the north side and Highway 62 frontage on the south, this farm could not be in a better location! While this farm is tailored to hunting, implementing some fencing provides you with an opportunity to run some cattle as well. This is not a farm that lasts long! It is located just 17+/- miles from Prague, 27+/- miles from Bristow, and 60+/- miles from Tulsa. All showings are by appointment only. If you would like more information or would like to schedule a private viewing please contact Jay Cassels at (918) 617-8707.