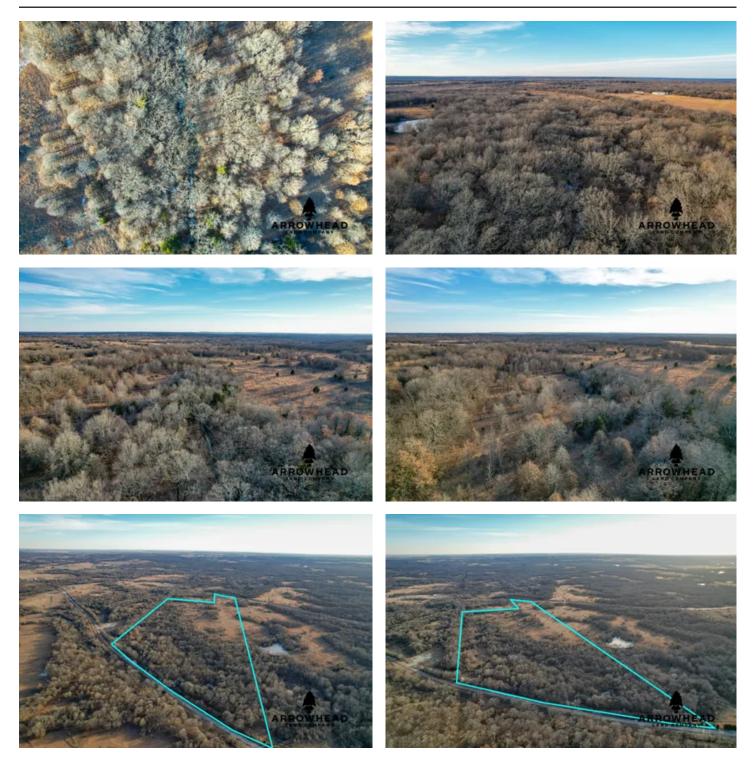

### PROPERTY DESCRIPTION

PRICE REDUCED! Introducing an awesome hunting farm located right off of Highway 62, west of Okemah! This 50+/- acre farm provides you with several opportunities! With how the property is currently, there is no question it offers exceptional hunting. Implementing food plots on the farm will only make it that much better! There are plenty of thickets scattered throughout the open grasses giving amazing cover to wildlife. One of the most attractive parts of this property is the timber. With a wet weather creek running through the timber, multiple draws and topography change, it makes for some timber hunting all hunters dream of having. There is no doubt this farm can provide hunting memories year in and year out with friends and family. With quick and easy access on the north side and Highway 62 frontage on the south, this farm could not be in a better location! While this farm is tailored to hunting, implementing some fencing provides you with an opportunity to run some cattle as well. This is not a farm that lasts long! It is located just 17+/- miles from Prague, 27+/- miles from Bristow, and 60+/- miles from Tulsa. All showings are by appointment only. If you would like more information or would like to schedule a private viewing please contact Jay Cassels at (918) 617-8707.