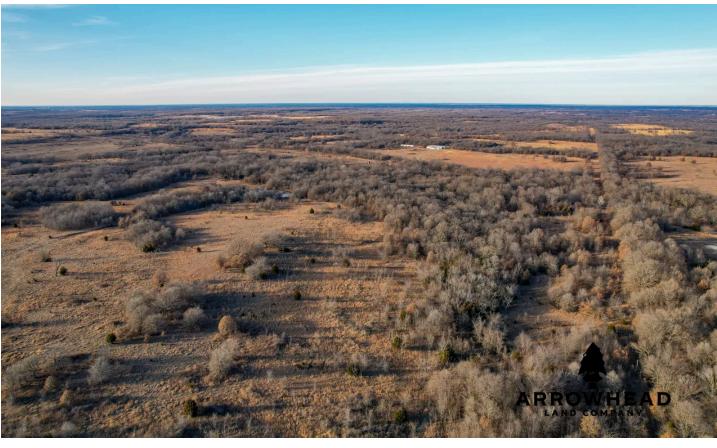

### PROPERTY DESCRIPTION

PRICE REDUCED! Introducing an awesome hunting farm located right off of Highway 62, west of Okemah! This 50+/- acre farm provides you with several opportunities! With how the property is currently, there is no question it offers exceptional hunting. Implementing food plots on the farm will only make it that much better! There are plenty of thickets scattered throughout the open grasses giving amazing cover to wildlife. One of the most attractive parts of this property is the timber. With a wet weather creek running through the timber, multiple draws and topography change, it makes for some timber hunting all hunters dream of having. There is no doubt this farm can provide hunting memories year in and year out with friends and family. With quick and easy access on the north side and Highway 62 frontage on the south, this farm could not be in a better location! While this farm is tailored to hunting, implementing some fencing provides you with an opportunity to run some cattle as well. This is not a farm that lasts long! It is located just 17+/- miles from Prague, 27+/- miles from Bristow, and 60+/- miles from Tulsa. All showings are by appointment only. If you would like more information or would like to schedule a private viewing please contact Jay Cassels at (918) 617-8707.