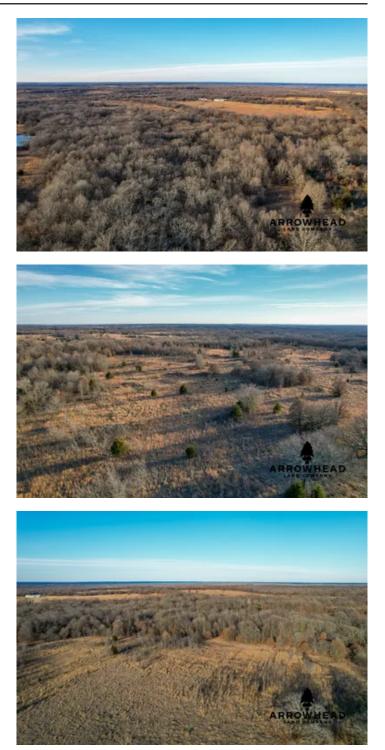

### PROPERTY DESCRIPTION

PRICE REDUCED! Introducing an awesome hunting farm located right off of Highway 62, west of Okemah! This 50+/- acre farm provides you with several opportunities! With how the property is currently, there is no question it offers exceptional hunting. Implementing food plots on the farm will only make it that much better! There are plenty of thickets scattered throughout the open grasses giving amazing cover to wildlife. One of the most attractive parts of this property is the timber. With a wet weather creek running through the timber, multiple draws and topography change, it makes for some timber hunting all hunters dream of having. There is no doubt this farm can provide hunting memories year in and year out with friends and family. With quick and easy access on the north side and Highway 62 frontage on the south, this farm could not be in a better location! While this farm is tailored to hunting, implementing some fencing provides you with an opportunity to run some cattle as well. This is not a farm that lasts long! It is located just 17+/- miles from Prague, 27+/- miles from Bristow, and 60+/- miles from Tulsa. All showings are by appointment only. If you would like more information or would like to schedule a private viewing please contact Jay Cassels at (918) 617-8707.