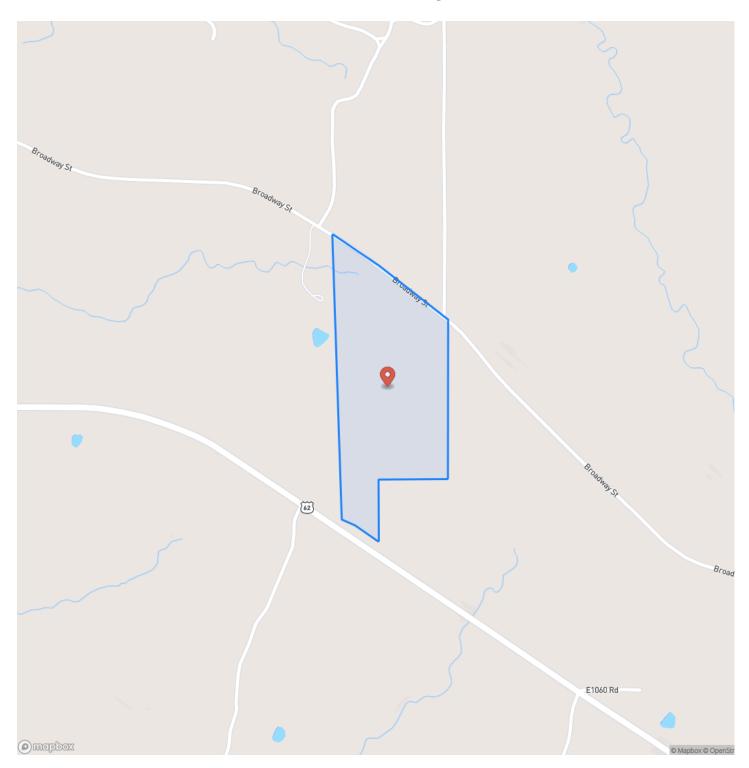

## **Locator Map**

#### Туре

Hunting Land, Ranches, Recreational Land, Undeveloped Land

**Latitude / Longitude** 35.4871 / -96.4078

Acreage

50

**Price** \$172,500

### PROPERTY DESCRIPTION

PRICE REDUCED! Introducing an awesome hunting farm located right off of Highway 62, west of Okemah! This 50+/- acre farm provides you with several opportunities! With how the property is currently, there is no question it offers exceptional hunting. Implementing food plots on the farm will only make it that much better! There are plenty of thickets scattered throughout the open grasses giving amazing cover to wildlife. One of the most attractive parts of this property is the timber. With a wet weather creek running through the timber, multiple draws and topography change, it makes for some timber hunting all hunters dream of having. There is no doubt this farm can provide hunting memories year in and year out with friends and family. With quick and easy access on the north side and Highway 62 frontage on the south, this farm could not be in a better location! While this farm is tailored to hunting, implementing some fencing provides you with an opportunity to run some cattle as well. This is not a farm that lasts long! It is located just 17+/- miles from Prague, 27+/- miles from Bristow, and 60+/- miles from Tulsa. All showings are by appointment only. If you would like more information or would like to schedule a private viewing please contact Jay Cassels at (918) 617-8707.