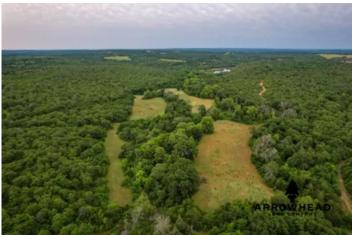

### **PROPERTY DESCRIPTION**

Welcome to the Justamere Ranch located in Hughes County, Oklahoma. This ranch is a stunning 800 +/- acres of premier hunting ground. The Justamere Ranch features a 1,428 sq ft log home with 2 beds and 2 baths. It also has two barns with pens and a fenced area to run a few horses. On the east side of the house, there is a breezeway connecting to a shop, perfect for storing hunting equipment, etc. The power for the house and shops is run off solar and geothermal, making your utility payment very low. The hunting on this ranch is truly excellent, with the option to hunt world-class whitetails, turkeys, hogs, and even the possibility of elk. There are many areas where you can plant big and small food plots to attract those early and late-season whitetails. Additionally, there are many good areas to hang stands on travel corridors, such as Middle Creek, to catch those mature bucks cruising during those crisp November mornings. The turkey hunting on the ranch is excellent, with great areas for birds to strut and great roost trees. Hogs are also on the ranch, so there are already some pens set up with feeders to keep them out! There have also been elk sightings on the ranch! The Justamere Ranch comes with all blinds and feeders throughout the ranch. The ranch also features 3 ponds, one of which is fairly new and is 7 +/- acres! Middle Creek runs through the property and offers excellent bass and catfishing! Don't miss out on owning this premier hunting ranch in Hughes County. Located just 10 +/- mins from Dustin, 30 +/- mins from Henryetta, and 40 +/- mins from McAlester. All showings are by appointment only. If you would like more information or would like to schedule a private viewing, please contact Will Bellis at (918) 978-9311.