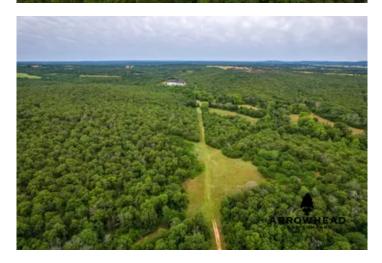

### **PROPERTY DESCRIPTION**

Welcome to the Justamere Ranch located in Hughes County, Oklahoma. This ranch is a stunning 800 +/- acres of premier hunting ground. The Justamere Ranch features a 1,428 sq ft log home with 2 beds and 2 baths. It also has two barns with pens and a fenced area to run a few horses. On the east side of the house, there is a breezeway connecting to a shop, perfect for storing hunting equipment, etc. The power for the house and shops is run off solar and geothermal, making your utility payment very low. The hunting on this ranch is truly excellent, with the option to hunt world-class whitetails, turkeys, hogs, and even the possibility of elk. There are many areas where you can plant big and small food plots to attract those early and late-season whitetails. Additionally, there are many good areas to hang stands on travel corridors, such as Middle Creek, to catch those mature bucks cruising during those crisp November mornings. The turkey hunting on the ranch is excellent, with great areas for birds to strut and great roost trees. Hogs are also on the ranch, so there are already some pens set up with feeders to keep them out! There have also been elk sightings on the ranch! The Justamere Ranch comes with all blinds and feeders throughout the ranch. The ranch also features 3 ponds, one of which is fairly new and is 7 +/- acres! Middle Creek runs through the property and offers excellent bass and catfishing! Don't miss out on owning this premier hunting ranch in Hughes County. Located just 10 +/- mins from Dustin, 30 +/- mins from Henryetta, and 40 +/- mins from McAlester. All showings are by appointment only. If you would like more information or would like to schedule a private viewing, please contact Will Bellis at (918) 978-9311.