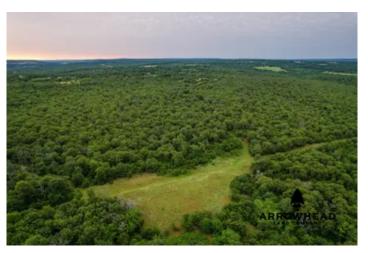

### **PROPERTY DESCRIPTION**

Welcome to the Justamere Ranch located in Hughes County, Oklahoma. This ranch is a stunning 800 +/- acres of premier hunting ground. The Justamere Ranch features a 1,428 sq ft log home with 2 beds and 2 baths. It also has two barns with pens and a fenced area to run a few horses. On the east side of the house, there is a breezeway connecting to a shop, perfect for storing hunting equipment, etc. The power for the house and shops is run off solar and geothermal, making your utility payment very low. The hunting on this ranch is truly excellent, with the option to hunt world-class whitetails, turkeys, hogs, and even the possibility of elk. There are many areas where you can plant big and small food plots to attract those early and late-season whitetails. Additionally, there are many good areas to hang stands on travel corridors, such as Middle Creek, to catch those mature bucks cruising during those crisp November mornings. The turkey hunting on the ranch is excellent, with great areas for birds to strut and great roost trees. Hogs are also on the ranch, so there are already some pens set up with feeders to keep them out! There have also been elk sightings on the ranch! The Justamere Ranch comes with all blinds and feeders throughout the ranch. The ranch also features 3 ponds, one of which is fairly new and is 7 +/- acres! Middle Creek runs through the property and offers excellent bass and catfishing! Don't miss out on owning this premier hunting ranch in Hughes County. Located just 10 +/- mins from Dustin, 30 +/- mins from Henryetta, and 40 +/- mins from McAlester. All showings are by appointment only. If you would like more information or would like to schedule a private viewing, please contact Will Bellis at (918) 978-9311.