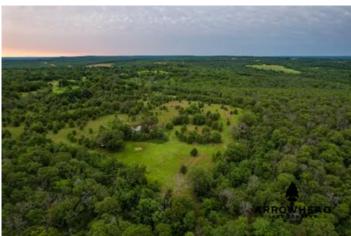

### **PROPERTY DESCRIPTION**

Welcome to the Justamere Ranch located in Hughes County, Oklahoma. This ranch is a stunning 800 +/- acres of premier hunting ground. The Justamere Ranch features a 1,428 sq ft log home with 2 beds and 2 baths. It also has two barns with pens and a fenced area to run a few horses. On the east side of the house, there is a breezeway connecting to a shop, perfect for storing hunting equipment, etc. The power for the house and shops is run off solar and geothermal, making your utility payment very low. The hunting on this ranch is truly excellent, with the option to hunt world-class whitetails, turkeys, hogs, and even the possibility of elk. There are many areas where you can plant big and small food plots to attract those early and late-season whitetails. Additionally, there are many good areas to hang stands on travel corridors, such as Middle Creek, to catch those mature bucks cruising during those crisp November mornings. The turkey hunting on the ranch is excellent, with great areas for birds to strut and great roost trees. Hogs are also on the ranch, so there are already some pens set up with feeders to keep them out! There have also been elk sightings on the ranch! The Justamere Ranch comes with all blinds and feeders throughout the ranch. The ranch also features 3 ponds, one of which is fairly new and is 7 +/- acres! Middle Creek runs through the property and offers excellent bass and catfishing! Don't miss out on owning this premier hunting ranch in Hughes County. Located just 10 +/- mins from Dustin, 30 +/- mins from Henryetta, and 40 +/- mins from McAlester. All showings are by appointment only. If you would like more information or would like to schedule a private viewing, please contact Will Bellis at (918) 978-9311.