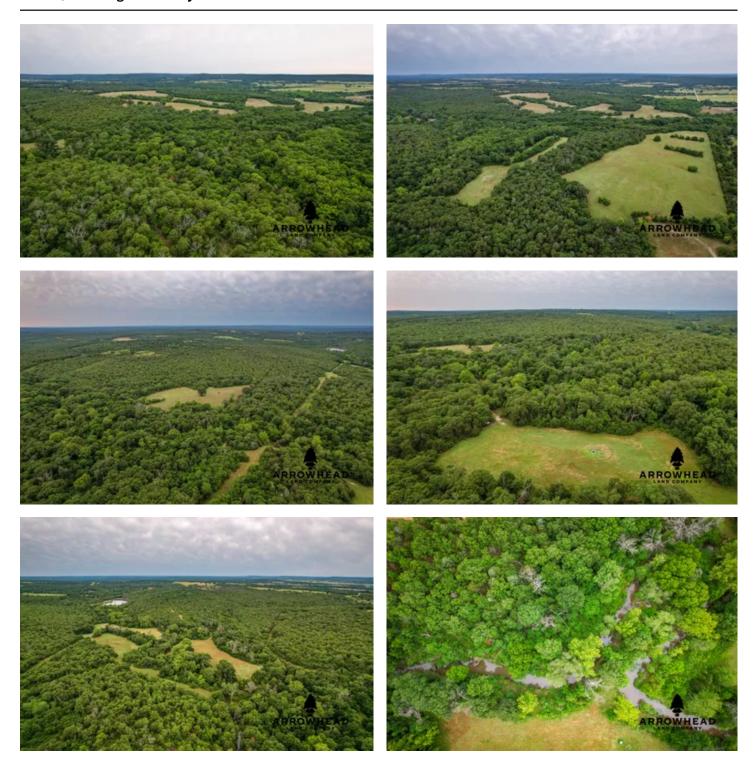

### **PROPERTY DESCRIPTION**

Welcome to the Justamere Ranch located in Hughes County, Oklahoma. This ranch is a stunning 800 +/- acres of premier hunting ground. The Justamere Ranch features a 1,428 sq ft log home with 2 beds and 2 baths. It also has two barns with pens and a fenced area to run a few horses. On the east side of the house, there is a breezeway connecting to a shop, perfect for storing hunting equipment, etc. The power for the house and shops is run off solar and geothermal, making your utility payment very low. The hunting on this ranch is truly excellent, with the option to hunt world-class whitetails, turkeys, hogs, and even the possibility of elk. There are many areas where you can plant big and small food plots to attract those early and late-season whitetails. Additionally, there are many good areas to hang stands on travel corridors, such as Middle Creek, to catch those mature bucks cruising during those crisp November mornings. The turkey hunting on the ranch is excellent, with great areas for birds to strut and great roost trees. Hogs are also on the ranch, so there are already some pens set up with feeders to keep them out! There have also been elk sightings on the ranch! The Justamere Ranch comes with all blinds and feeders throughout the ranch. The ranch also features 3 ponds, one of which is fairly new and is 7 +/- acres! Middle Creek runs through the property and offers excellent bass and catfishing! Don't miss out on owning this premier hunting ranch in Hughes County. Located just 10 +/- mins from Dustin, 30 +/- mins from Henryetta, and 40 +/- mins from McAlester. All showings are by appointment only. If you would like more information or would like to schedule a private viewing, please contact Will Bellis at (918) 978-9311.