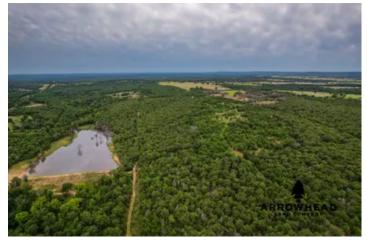

### **PROPERTY DESCRIPTION**

Welcome to the Justamere Ranch located in Hughes County, Oklahoma. This ranch is a stunning 800 +/- acres of premier hunting ground. The Justamere Ranch features a 1,428 sq ft log home with 2 beds and 2 baths. It also has two barns with pens and a fenced area to run a few horses. On the east side of the house, there is a breezeway connecting to a shop, perfect for storing hunting equipment, etc. The power for the house and shops is run off solar and geothermal, making your utility payment very low. The hunting on this ranch is truly excellent, with the option to hunt world-class whitetails, turkeys, hogs, and even the possibility of elk. There are many areas where you can plant big and small food plots to attract those early and late-season whitetails. Additionally, there are many good areas to hang stands on travel corridors, such as Middle Creek, to catch those mature bucks cruising during those crisp November mornings. The turkey hunting on the ranch is excellent, with great areas for birds to strut and great roost trees. Hogs are also on the ranch, so there are already some pens set up with feeders to keep them out! There have also been elk sightings on the ranch! The Justamere Ranch comes with all blinds and feeders throughout the ranch. The ranch also features 3 ponds, one of which is fairly new and is 7 +/- acres! Middle Creek runs through the property and offers excellent bass and catfishing! Don't miss out on owning this premier hunting ranch in Hughes County. Located just 10 +/- mins from Dustin, 30 +/- mins from Henryetta, and 40 +/- mins from McAlester. All showings are by appointment only. If you would like more information or would like to schedule a private viewing, please contact Will Bellis at (918) 978-9311.