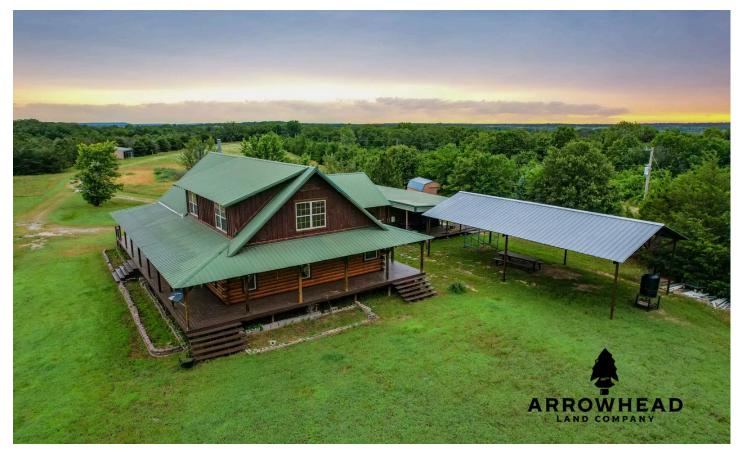

### **PROPERTY DESCRIPTION**

Welcome to the Justamere Ranch located in Hughes County, Oklahoma. This ranch is a stunning 800 +/- acres of premier hunting ground. The Justamere Ranch features a 1,428 sq ft log home with 2 beds and 2 baths. It also has two barns with pens and a fenced area to run a few horses. On the east side of the house, there is a breezeway connecting to a shop, perfect for storing hunting equipment, etc. The power for the house and shops is run off solar and geothermal, making your utility payment very low. The hunting on this ranch is truly excellent, with the option to hunt world-class whitetails, turkeys, hogs, and even the possibility of elk. There are many areas where you can plant big and small food plots to attract those early and late-season whitetails. Additionally, there are many good areas to hang stands on travel corridors, such as Middle Creek, to catch those mature bucks cruising during those crisp November mornings. The turkey hunting on the ranch is excellent, with great areas for birds to strut and great roost trees. Hogs are also on the ranch, so there are already some pens set up with feeders to keep them out! There have also been elk sightings on the ranch! The Justamere Ranch comes with all blinds and feeders throughout the ranch. The ranch also features 3 ponds, one of which is fairly new and is 7 +/- acres! Middle Creek runs through the property and offers excellent bass and catfishing! Don't miss out on owning this premier hunting ranch in Hughes County. Located just 10 +/- mins from Dustin, 30 +/- mins from Henryetta, and 40 +/- mins from McAlester. All showings are by appointment only. If you would like more information or would like to schedule a private viewing, please contact Will Bellis at (918) 978-9311.