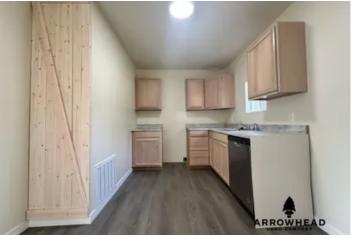

### **PROPERTY DESCRIPTION**

This 720-square-foot, 2-bedroom, 1-bath new home in Mountain View, OK, is the perfect choice for your small family. Located off 8th Street on the west side of town, it is a short walk or drive to Tolbert Park and the public library. The approximately 1,575-square-foot lot offers plenty of space in both the front and back of the house, with an additional lot off the west end of the property that could also be available. This home is 100% new construction and features central heating and air (CH/A) and all-new appliances. Mountain View is an excellent community for raising a family, with great K-12 schools. Enjoy the pace of small-town living in this welcoming community. If you feel the need to venture out to larger towns and cities, Weatherford, Lawton, and Elk City are all within an hour, and Oklahoma City is no more than an hour and a half away. Come check out this brand-new home and see for yourself what this area has to offer. All showings are by appointment only. If you would like more information or wish to schedule a private viewing, please contact Josh Candelaria at 580-660-1167.