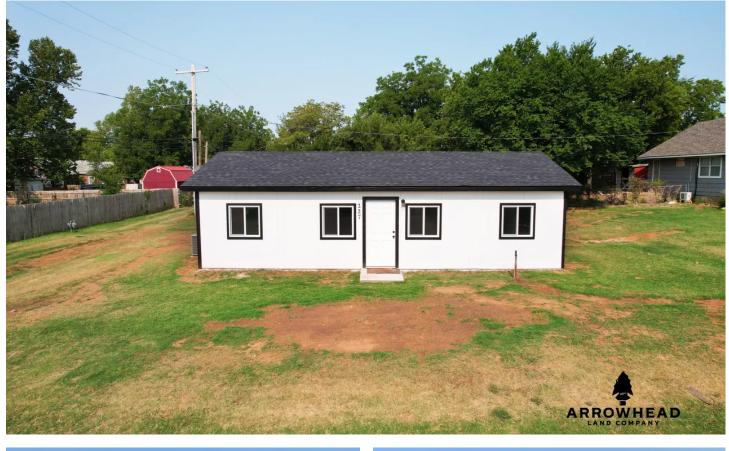

Mountain View New Build 227 N 8th St. Mountain View, OK 73062 **\$98,500** 0.150± Acres Kiowa County

### **SUMMARY**

**Address** 227 N 8th St.

**City, State Zip** Mountain View, OK 73062

**County** Kiowa County

**Type** Single Family, Residential Property

Latitude / Longitude 35.099467 / -98.752994

**Dwelling Square Feet** 720

### **PROPERTY DESCRIPTION**

This 720-square-foot, 2-bedroom, 1-bath new home in Mountain View, OK, is the perfect choice for your small family. Located off 8th Street on the west side of town, it is a short walk or drive to Tolbert Park and the public library. The approximately 1,575-square-foot lot offers plenty of space in both the front and back of the house, with an additional lot off the west end of the property that could also be available. This home is 100% new construction and features central heating and air (CH/A) and all-new appliances. Mountain View is an excellent community for raising a family, with great K-12 schools. Enjoy the pace of small-town living in this welcoming community. If you feel the need to venture out to larger towns and cities, Weatherford, Lawton, and Elk City are all within an hour, and Oklahoma City is no more than an hour and a half away. Come check out this brand-new home and see for yourself what this area has to offer. All showings are by appointment only. If you would like more information or wish to schedule a private viewing, please contact Josh Candelaria at 580-660-1167.