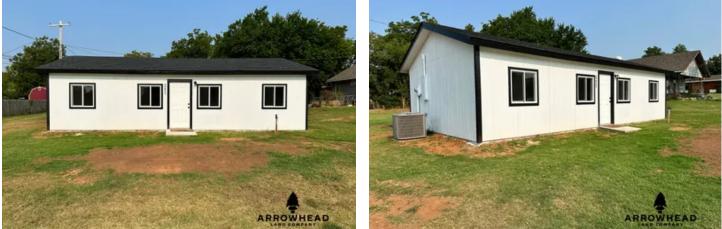

### **PROPERTY DESCRIPTION**

This 720-square-foot, 2-bedroom, 1-bath new home in Mountain View, OK, is the perfect choice for your small family. Located off 8th Street on the west side of town, it is a short walk or drive to Tolbert Park and the public library. The approximately 1,575-square-foot lot offers plenty of space in both the front and back of the house, with an additional lot off the west end of the property that could also be available. This home is 100% new construction and features central heating and air (CH/A) and all-new appliances. Mountain View is an excellent community for raising a family, with great K-12 schools. Enjoy the pace of small-town living in this welcoming community. If you feel the need to venture out to larger towns and cities, Weatherford, Lawton, and Elk City are all within an hour, and Oklahoma City is no more than an hour and a half away. Come check out this brand-new home and see for yourself what this area has to offer. All showings are by appointment only. If you would like more information or wish to schedule a private viewing, please contact Josh Candelaria at 580-660-1167.