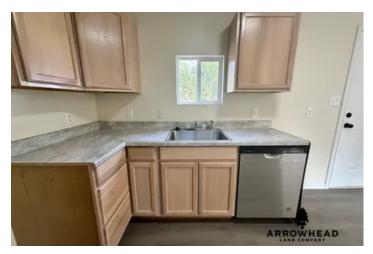

### **PROPERTY DESCRIPTION**

This 720-square-foot, 2-bedroom, 1-bath new home in Mountain View, OK, is the perfect choice for your small family. Located off 8th Street on the west side of town, it is a short walk or drive to Tolbert Park and the public library. The approximately 1,575-square-foot lot offers plenty of space in both the front and back of the house, with an additional lot off the west end of the property that could also be available. This home is 100% new construction and features central heating and air (CH/A) and all-new appliances. Mountain View is an excellent community for raising a family, with great K-12 schools. Enjoy the pace of small-town living in this welcoming community. If you feel the need to venture out to larger towns and cities, Weatherford, Lawton, and Elk City are all within an hour, and Oklahoma City is no more than an hour and a half away. Come check out this brand-new home and see for yourself what this area has to offer. All showings are by appointment only. If you would like more information or wish to schedule a private viewing, please contact Josh Candelaria at 580-660-1167.