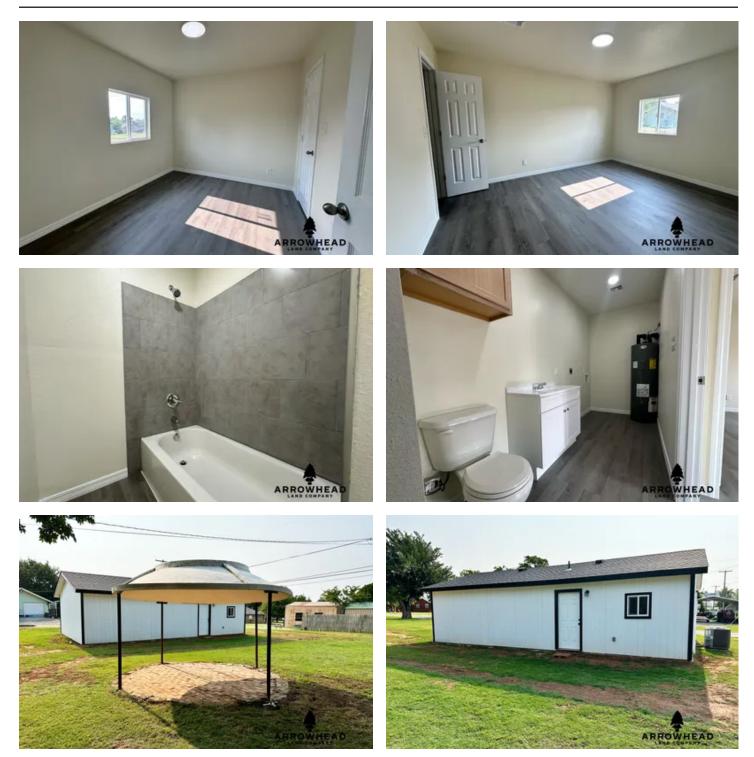

### **PROPERTY DESCRIPTION**

This 720-square-foot, 2-bedroom, 1-bath new home in Mountain View, OK, is the perfect choice for your small family. Located off 8th Street on the west side of town, it is a short walk or drive to Tolbert Park and the public library. The approximately 1,575-square-foot lot offers plenty of space in both the front and back of the house, with an additional lot off the west end of the property that could also be available. This home is 100% new construction and features central heating and air (CH/A) and all-new appliances. Mountain View is an excellent community for raising a family, with great K-12 schools. Enjoy the pace of small-town living in this welcoming community. If you feel the need to venture out to larger towns and cities, Weatherford, Lawton, and Elk City are all within an hour, and Oklahoma City is no more than an hour and a half away. Come check out this brand-new home and see for yourself what this area has to offer. All showings are by appointment only. If you would like more information or wish to schedule a private viewing, please contact Josh Candelaria at 580-660-1167.