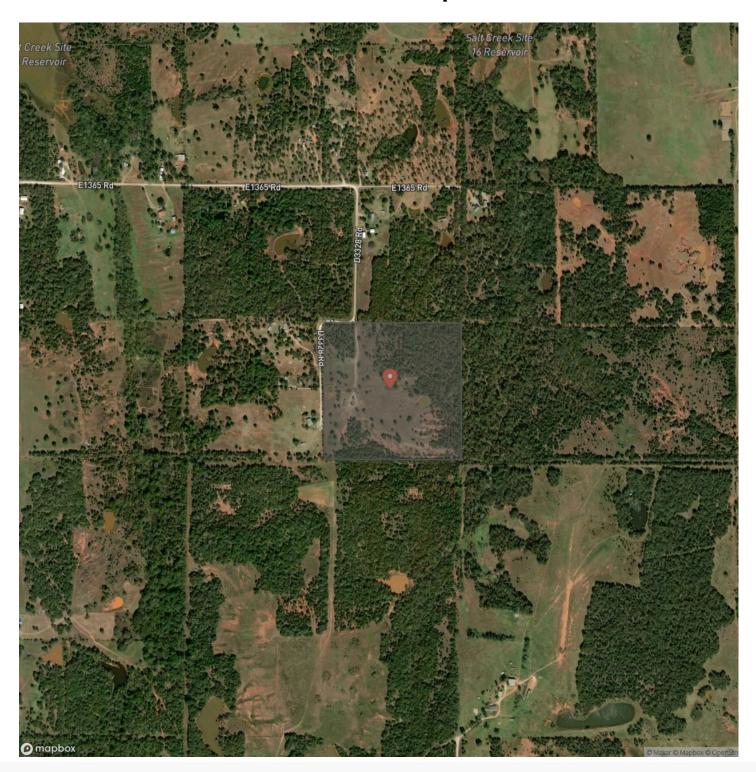

he home where you could potentially keep a small amount of livestock. Inside this enclosure is a small pond that acts as a water source. Towards the east side on the edge of the property is another pond that is a great water source for wildlife. There are plenty of deer signs that cover the entire property. There is no question about the hunting potential that this property brings. There is a storage unit that is included that provides you with extra onsite storage. Being just 45+/- minutes from Norman, an hour from Oklahoma City, and being able to live in a rural area all at the same time is hard to beat. If you have any questions or are interested in a private showing, please call Will Bellis at (918) 978-9311.







## **Locator Map**





## **Locator Map**





## **Satellite Map**





## LISTING REPRESENTATIVE For more information contact:



## Representative

Will Bellis

## Mobile

(918) 978-9311

### Office

(580) 319-2202

#### Email

will.bellis@arrowheadlandcompany.com

## Address

## City / State / Zip

Kellyville, OK 74039

| NOTES |  |  |
|-------|--|--|
|       |  |  |
|       |  |  |
|       |  |  |
|       |  |  |
|       |  |  |
|       |  |  |
|       |  |  |
|       |  |  |
|       |  |  |
|       |  |  |
|       |  |  |
|       |  |  |
|       |  |  |



| <u>NOTES</u> |  |
|--------------|--|
|              |  |
|              |  |
|              |  |
|              |  |
|              |  |
|              |  |
|              |  |
|              |  |
|              |  |
|              |  |
|              |  |
|              |  |
|              |  |