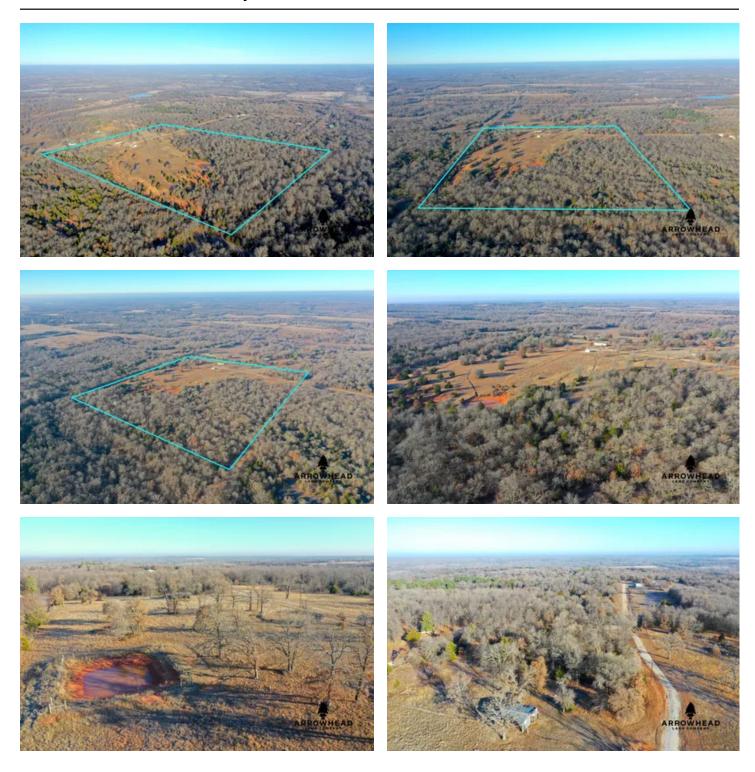

### **PROPERTY DESCRIPTION**

PRICE REDUCED!! This awesome farm in Pottawatomie County is a must-see if you're looking for excellent rural living. Located on a dead end road, you are met with an amazing gated entrance that takes you to a wonderful 3 bedroom/2 bathroom home. Being just under 3 miles from Highway 39 and 10 miles from Wanette, you are able to experience country living all while having close access to any amenities you may need. This property features open grasses and hardwood timber. The hunting potential this property brings is not something that should be looked past. While entering the property, there were more than a dozen deer scattered through the west side of the property. On the edge of the timber is a perfect feeder location and to place a stand or blind. There is a small fenced area near the home where you could potentially keep a small amount of livestock. Inside this enclosure is a small pond that acts as a water source. Towards the east side on the edge of the property is another pond that is a great water source for wildlife. There are plenty of deer signs that cover the entire property. There is no question about the hunting potential that this property brings. There is a storage unit that is included that provides you with extra onsite storage. Being just 45+/- minutes from Norman, an hour from Oklahoma City, and being able to live in a rural area all at the same time is hard to beat. If you have any questions or are interested in a private showing, please call Will Bellis at (918) 978-9311.