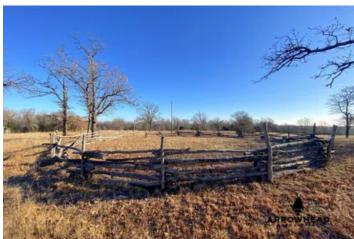

### **PROPERTY DESCRIPTION**

PRICE REDUCED!! This awesome farm in Pottawatomie County is a must-see if you're looking for excellent rural living. Located on a dead end road, you are met with an amazing gated entrance that takes you to a wonderful 3 bedroom/2 bathroom home. Being just under 3 miles from Highway 39 and 10 miles from Wanette, you are able to experience country living all while having close access to any amenities you may need. This property features open grasses and hardwood timber. The hunting potential this property brings is not something that should be looked past. While entering the property, there were more than a dozen deer scattered through the west side of the property. On the edge of the timber is a perfect feeder location and to place a stand or blind. There is a small fenced area near the home where you could potentially keep a small amount of livestock. Inside this enclosure is a small pond that acts as a water source. Towards the east side on the edge of the property is another pond that is a great water source for wildlife. There are plenty of deer signs that cover the entire property. There is no question about the hunting potential that this property brings. There is a storage unit that is included that provides you with extra onsite storage. Being just 45+/- minutes from Norman, an hour from Oklahoma City, and being able to live in a rural area all at the same time is hard to beat. If you have any questions or are interested in a private showing, please call Will Bellis at (918) 978-9311.