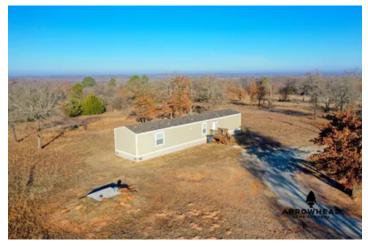

### **PROPERTY DESCRIPTION**

PRICE REDUCED!! This awesome farm in Pottawatomie County is a must-see if you're looking for excellent rural living. Located on a dead end road, you are met with an amazing gated entrance that takes you to a wonderful 3 bedroom/2 bathroom home. Being just under 3 miles from Highway 39 and 10 miles from Wanette, you are able to experience country living all while having close access to any amenities you may need. This property features open grasses and hardwood timber. The hunting potential this property brings is not something that should be looked past. While entering the property, there were more than a dozen deer scattered through the west side of the property. On the edge of the timber is a perfect feeder location and to place a stand or blind. There is a small fenced area near the home where you could potentially keep a small amount of livestock. Inside this enclosure is a small pond that acts as a water source. Towards the east side on the edge of the property is another pond that is a great water source for wildlife. There are plenty of deer signs that cover the entire property. There is no question about the hunting potential that this property brings. There is a storage unit that is included that provides you with extra onsite storage. Being just 45+/- minutes from Norman, an hour from Oklahoma City, and being able to live in a rural area all at the same time is hard to beat. If you have any questions or are interested in a private showing, please call Will Bellis at (918) 978-9311.