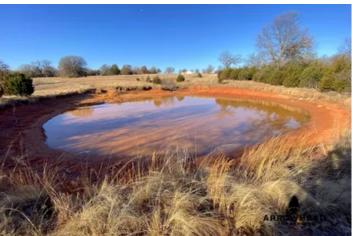

### **PROPERTY DESCRIPTION**

PRICE REDUCED!! This awesome farm in Pottawatomie County is a must-see if you're looking for excellent rural living. Located on a dead end road, you are met with an amazing gated entrance that takes you to a wonderful 3 bedroom/2 bathroom home. Being just under 3 miles from Highway 39 and 10 miles from Wanette, you are able to experience country living all while having close access to any amenities you may need. This property features open grasses and hardwood timber. The hunting potential this property brings is not something that should be looked past. While entering the property, there were more than a dozen deer scattered through the west side of the property. On the edge of the timber is a perfect feeder location and to place a stand or blind. There is a small fenced area near the home where you could potentially keep a small amount of livestock. Inside this enclosure is a small pond that acts as a water source. Towards the east side on the edge of the property is another pond that is a great water source for wildlife. There are plenty of deer signs that cover the entire property. There is no question about the hunting potential that this property brings. There is a storage unit that is included that provides you with extra onsite storage. Being just 45+/- minutes from Norman, an hour from Oklahoma City, and being able to live in a rural area all at the same time is hard to beat. If you have any questions or are interested in a private showing, please call Will Bellis at (918) 978-9311.