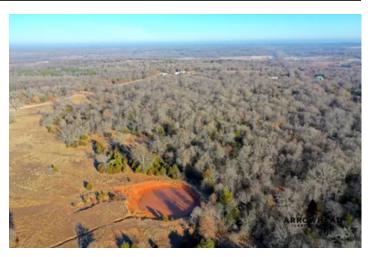

### **PROPERTY DESCRIPTION**

PRICE REDUCED!! This awesome farm in Pottawatomie County is a must-see if you're looking for excellent rural living. Located on a dead end road, you are met with an amazing gated entrance that takes you to a wonderful 3 bedroom/2 bathroom home. Being just under 3 miles from Highway 39 and 10 miles from Wanette, you are able to experience country living all while having close access to any amenities you may need. This property features open grasses and hardwood timber. The hunting potential this property brings is not something that should be looked past. While entering the property, there were more than a dozen deer scattered through the west side of the property. On the edge of the timber is a perfect feeder location and to place a stand or blind. There is a small fenced area near the home where you could potentially keep a small amount of livestock. Inside this enclosure is a small pond that acts as a water source. Towards the east side on the edge of the property is another pond that is a great water source for wildlife. There are plenty of deer signs that cover the entire property. There is no question about the hunting potential that this property brings. There is a storage unit that is included that provides you with extra onsite storage. Being just 45+/- minutes from Norman, an hour from Oklahoma City, and being able to live in a rural area all at the same time is hard to beat. If you have any questions or are interested in a private showing, please call Will Bellis at (918) 978-9311.