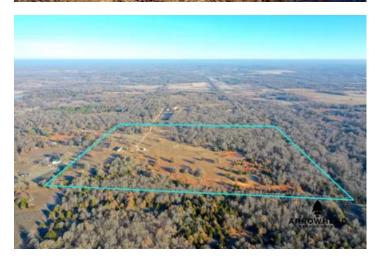

### **PROPERTY DESCRIPTION**

PRICE REDUCED!! This awesome farm in Pottawatomie County is a must-see if you're looking for excellent rural living. Located on a dead end road, you are met with an amazing gated entrance that takes you to a wonderful 3 bedroom/2 bathroom home. Being just under 3 miles from Highway 39 and 10 miles from Wanette, you are able to experience country living all while having close access to any amenities you may need. This property features open grasses and hardwood timber. The hunting potential this property brings is not something that should be looked past. While entering the property, there were more than a dozen deer scattered through the west side of the property. On the edge of the timber is a perfect feeder location and to place a stand or blind. There is a small fenced area near the home where you could potentially keep a small amount of livestock. Inside this enclosure is a small pond that acts as a water source. Towards the east side on the edge of the property is another pond that is a great water source for wildlife. There are plenty of deer signs that cover the entire property. There is no question about the hunting potential that this property brings. There is a storage unit that is included that provides you with extra onsite storage. Being just 45+/- minutes from Norman, an hour from Oklahoma City, and being able to live in a rural area all at the same time is hard to beat. If you have any questions or are interested in a private showing, please call Will Bellis at (918) 978-9311.