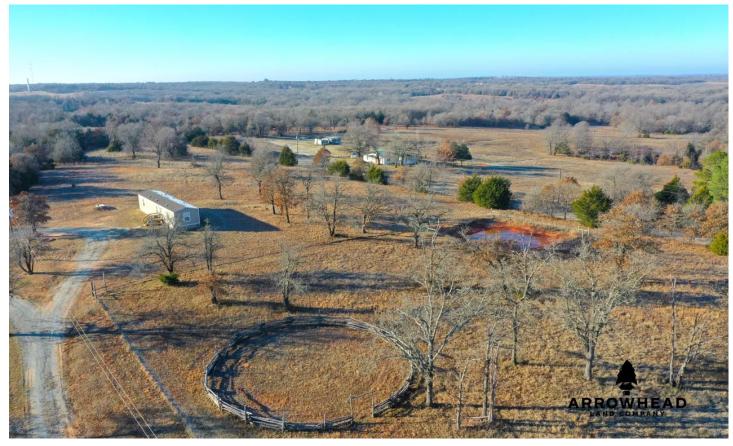

### **PROPERTY DESCRIPTION**

PRICE REDUCED!! This awesome farm in Pottawatomie County is a must-see if you're looking for excellent rural living. Located on a dead end road, you are met with an amazing gated entrance that takes you to a wonderful 3 bedroom/2 bathroom home. Being just under 3 miles from Highway 39 and 10 miles from Wanette, you are able to experience country living all while having close access to any amenities you may need. This property features open grasses and hardwood timber. The hunting potential this property brings is not something that should be looked past. While entering the property, there were more than a dozen deer scattered through the west side of the property. On the edge of the timber is a perfect feeder location and to place a stand or blind. There is a small fenced area near the home where you could potentially keep a small amount of livestock. Inside this enclosure is a small pond that acts as a water source. Towards the east side on the edge of the property is another pond that is a great water source for wildlife. There are plenty of deer signs that cover the entire property. There is no question about the hunting potential that this property brings. There is a storage unit that is included that provides you with extra onsite storage. Being just 45+/- minutes from Norman, an hour from Oklahoma City, and being able to live in a rural area all at the same time is hard to beat. If you have any questions or are interested in a private showing, please call Will Bellis at (918) 978-9311.