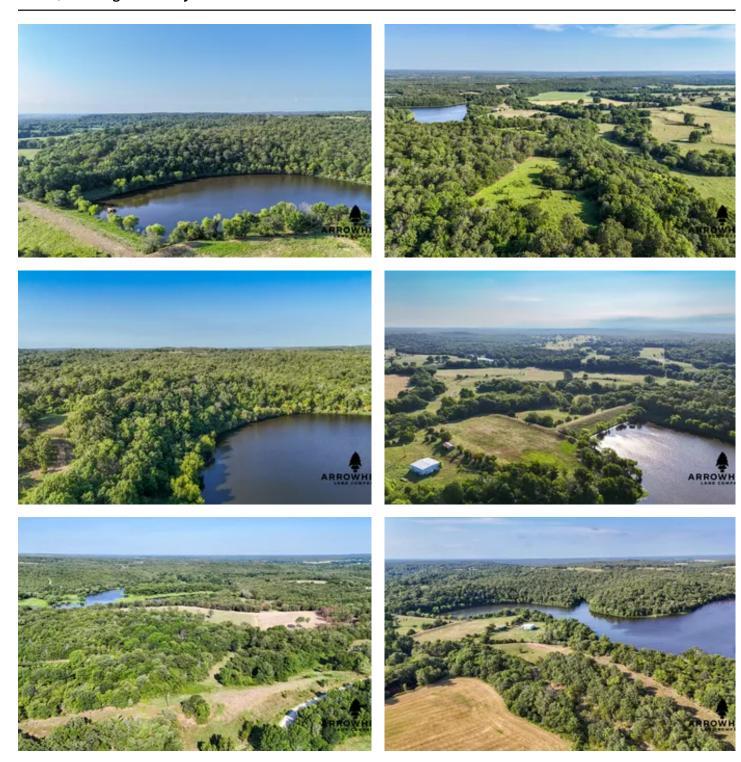

### **PROPERTY DESCRIPTION**

If you are looking for a property with access to an incredible private lake, come check this one out before it's too late! This property on the border of Hughes County and Coal County is unique in many ways. When you enter the property through the main gate right off the county road, you will immediately notice the elevation changes on this farm. As you make your way to the middle of the property, you will see what makes this place stand out from other farms this size. Owning this farm gives you access to a 100+ acre lake with very limited access that will provide all kinds of top-tier recreation like fishing, kayaking, swimming, and much more! The rocky bluff wall that touches up against the shoreline could be cleaned up to create an awesome place to sit and enjoy evenings looking over the lake. Further south on the property, there is a strip of timberland, along with open patches of land that could potentially be great food plot locations for whitetails. The meadow by the dam could make for an exceptional build site for a home, or a one-of-a-kind fishing camp. This recreational haven is located just 35+/- minutes from Coalgate, 50+/- minutes from McAlester, and approximately 2+/- hours from both OKC and Tulsa. All showings are by appointment only. If you would like more information or would like to schedule a private viewing, please contact Jay Cassels at (918) 617-8707.