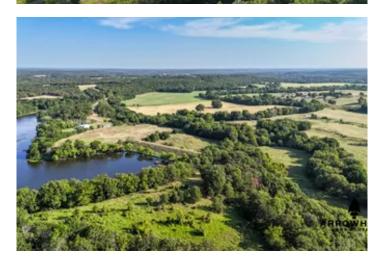

### **PROPERTY DESCRIPTION**

If you are looking for a property with access to an incredible private lake, come check this one out before it's too late! This property on the border of Hughes County and Coal County is unique in many ways. When you enter the property through the main gate right off the county road, you will immediately notice the elevation changes on this farm. As you make your way to the middle of the property, you will see what makes this place stand out from other farms this size. Owning this farm gives you access to a 100+ acre lake with very limited access that will provide all kinds of top-tier recreation like fishing, kayaking, swimming, and much more! The rocky bluff wall that touches up against the shoreline could be cleaned up to create an awesome place to sit and enjoy evenings looking over the lake. Further south on the property, there is a strip of timberland, along with open patches of land that could potentially be great food plot locations for whitetails. The meadow by the dam could make for an exceptional build site for a home, or a one-of-a-kind fishing camp. This recreational haven is located just 35+/- minutes from Coalgate, 50+/- minutes from McAlester, and approximately 2+/- hours from both OKC and Tulsa. All showings are by appointment only. If you would like more information or would like to schedule a private viewing, please contact Jay Cassels at (918) 617-8707.