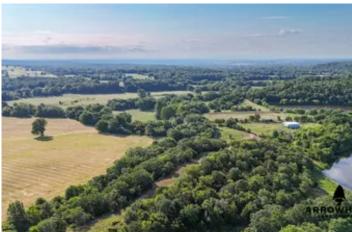

### **PROPERTY DESCRIPTION**

If you are looking for a property with access to an incredible private lake, come check this one out before it's too late! This property on the border of Hughes County and Coal County is unique in many ways. When you enter the property through the main gate right off the county road, you will immediately notice the elevation changes on this farm. As you make your way to the middle of the property, you will see what makes this place stand out from other farms this size. Owning this farm gives you access to a 100+ acre lake with very limited access that will provide all kinds of top-tier recreation like fishing, kayaking, swimming, and much more! The rocky bluff wall that touches up against the shoreline could be cleaned up to create an awesome place to sit and enjoy evenings looking over the lake. Further south on the property, there is a strip of timberland, along with open patches of land that could potentially be great food plot locations for whitetails. The meadow by the dam could make for an exceptional build site for a home, or a one-of-a-kind fishing camp. This recreational haven is located just 35+/- minutes from Coalgate, 50+/- minutes from McAlester, and approximately 2+/- hours from both OKC and Tulsa. All showings are by appointment only. If you would like more information or would like to schedule a private viewing, please contact Jay Cassels at (918) 617-8707.