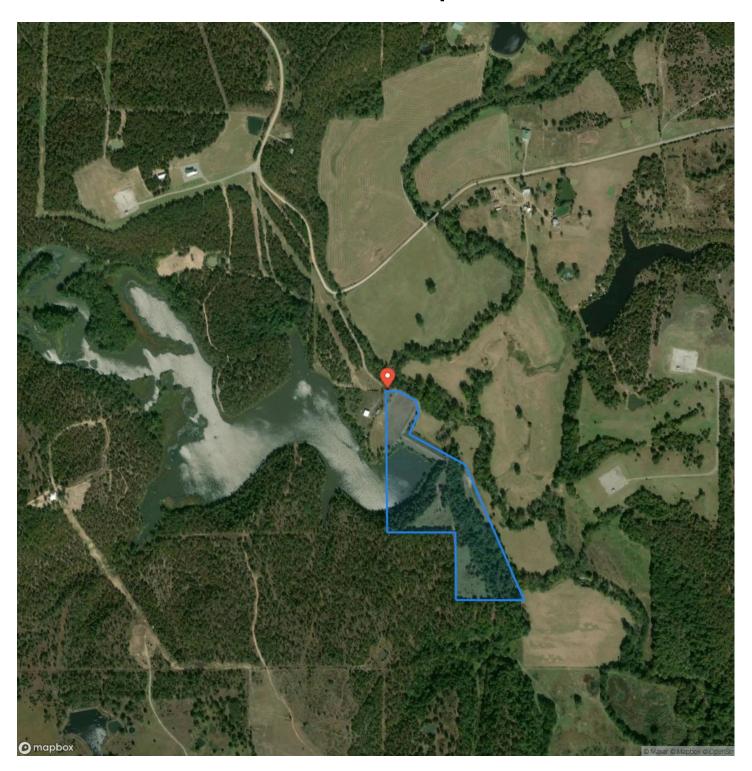

# **Satellite Map**

### **PROPERTY DESCRIPTION**

If you are looking for a property with access to an incredible private lake, come check this one out before it's too late! This property on the border of Hughes County and Coal County is unique in many ways. When you enter the property through the main gate right off the county road, you will immediately notice the elevation changes on this farm. As you make your way to the middle of the property, you will see what makes this place stand out from other farms this size. Owning this farm gives you access to a 100+ acre lake with very limited access that will provide all kinds of top-tier recreation like fishing, kayaking, swimming, and much more! The rocky bluff wall that touches up against the shoreline could be cleaned up to create an awesome place to sit and enjoy evenings looking over the lake. Further south on the property, there is a strip of timberland, along with open patches of land that could potentially be great food plot locations for whitetails. The meadow by the dam could make for an exceptional build site for a home, or a one-of-a-kind fishing camp. This recreational haven is located just 35+/- minutes from Coalgate, 50+/- minutes from McAlester, and approximately 2+/- hours from both OKC and Tulsa. All showings are by appointment only. If you would like more information or would like to schedule a private viewing, please contact Jay Cassels at (918) 617-8707.