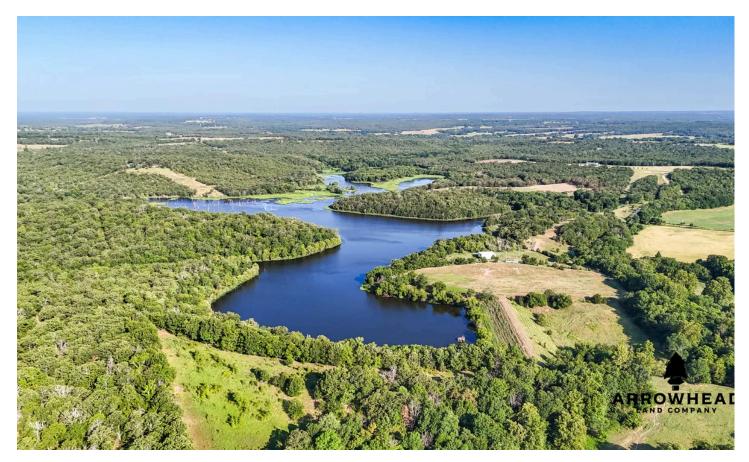

### **PROPERTY DESCRIPTION**

If you are looking for a property with access to an incredible private lake, come check this one out before it's too late! This property on the border of Hughes County and Coal County is unique in many ways. When you enter the property through the main gate right off the county road, you will immediately notice the elevation changes on this farm. As you make your way to the middle of the property, you will see what makes this place stand out from other farms this size. Owning this farm gives you access to a 100+ acre lake with very limited access that will provide all kinds of top-tier recreation like fishing, kayaking, swimming, and much more! The rocky bluff wall that touches up against the shoreline could be cleaned up to create an awesome place to sit and enjoy evenings looking over the lake. Further south on the property, there is a strip of timberland, along with open patches of land that could potentially be great food plot locations for whitetails. The meadow by the dam could make for an exceptional build site for a home, or a one-of-a-kind fishing camp. This recreational haven is located just 35+/- minutes from Coalgate, 50+/- minutes from McAlester, and approximately 2+/- hours from both OKC and Tulsa. All showings are by appointment only. If you would like more information or would like to schedule a private viewing, please contact Jay Cassels at (918) 617-8707.