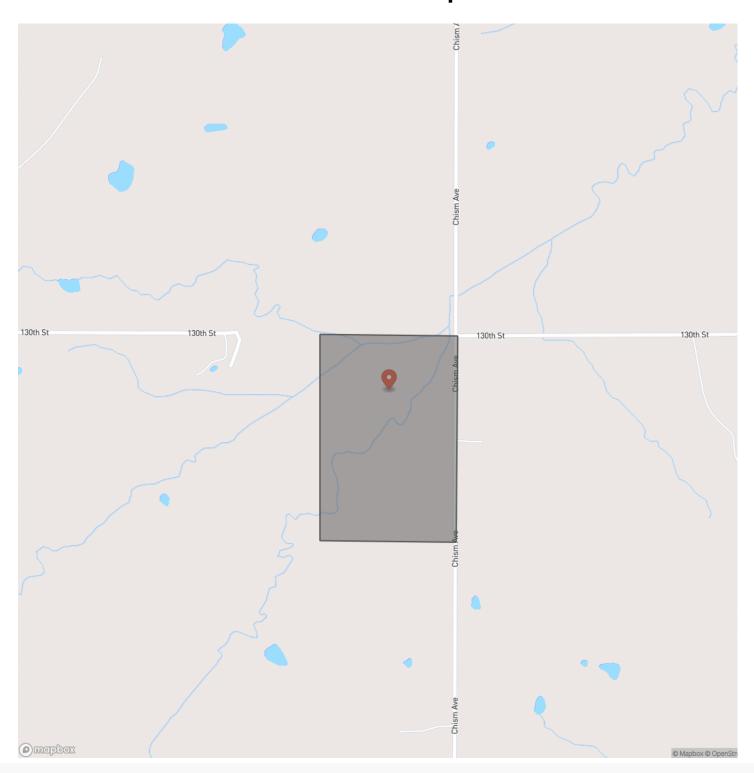

water source. Another great feature that this property offers is excellent cover and bedding. Just west of the pond, there is a st of amazing bedding and while touring the property, many deer were kicked up from this bedding. There is no question the deer love to travel and stay on this property. There is electricity running alongside the east side of the road providing the potential to then make a clearing on the property to put a hunting cabin. If you have been looking for that perfect timber hunting property that allows you to still have small food plot/ feeder locations, water sources, and cover then this one may be just right for you. If you would like more informatic or would like to schedule a private viewing please contact Will Bellis at (918) 978-9311.







## **Locator Map**





### **Locator Map**





## **Satellite Map**





# Hardwood Timber Hunting Byars, OK / McClain County

## LISTING REPRESENTATIVE For more information contact:



### Representative

Will Bellis

Mobile

(918) 978-9311

Office

(580) 319-2202

Email

will.bellis@arrowheadlandcompany.com

Address

**City / State / Zip** Kellyville, OK 74039

| <u>NOTES</u> |  |  |
|--------------|--|--|
|              |  |  |
|              |  |  |
|              |  |  |
|              |  |  |
|              |  |  |
|              |  |  |
|              |  |  |
|              |  |  |
|              |  |  |
|              |  |  |
|              |  |  |
|              |  |  |
|              |  |  |
|              |  |  |
|              |  |  |



| NOTES |  |
|-------|--|
|       |  |
|       |  |
|