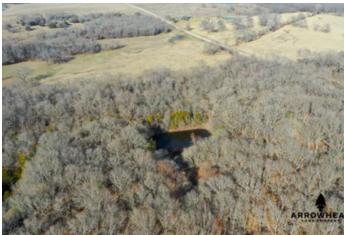

### **PROPERTY DESCRIPTION**

If you are in the market for a hunting property that offers tremendous potential through food plots, timber hunting, and much more the you will not want to overlook this one. Located along a well maintained gravel road, this 60 acres is filled with young and mature hardwork timber with a mix of cedars along with multiple food plots and feeder locations. There is a big creek that runs through the property that of provide you great access to your stand without disturbing any wildlife. On the north end of the property, there is a nice small pond that a great as a water source. Another great feature that this property offers is excellent cover and bedding. Just west of the pond, there is a st of amazing bedding and while touring the property, many deer were kicked up from this bedding. There is no question the deer love to travel and stay on this property. There is electricity running alongside the east side of the road providing the potential to then make a clearing on the property to put a hunting cabin. If you have been looking for that perfect timber hunting property that allows you to still have small food plot/ feeder locations, water sources, and cover then this one may be just right for you. If you would like more informatic or would like to schedule a private viewing please contact Will Bellis at (918) 978-9311.