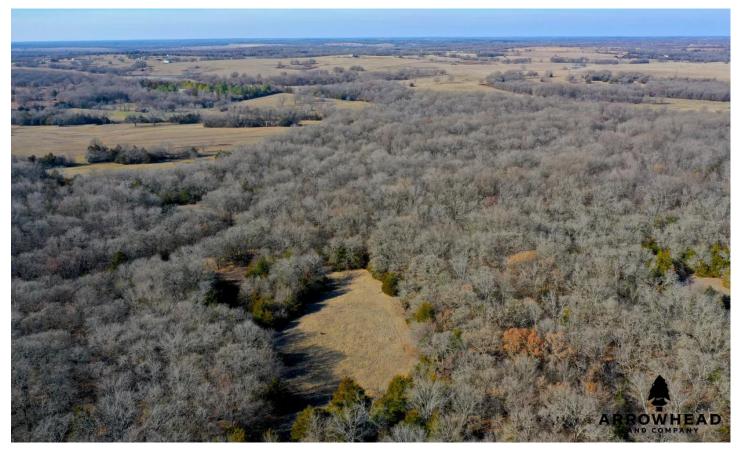

### **PROPERTY DESCRIPTION**

If you are in the market for a hunting property that offers tremendous potential through food plots, timber hunting, and much more the you will not want to overlook this one. Located along a well maintained gravel road, this 60 acres is filled with young and mature hardwork timber with a mix of cedars along with multiple food plots and feeder locations. There is a big creek that runs through the property that of provide you great access to your stand without disturbing any wildlife. On the north end of the property, there is a nice small pond that a great as a water source. Another great feature that this property offers is excellent cover and bedding. Just west of the pond, there is a st of amazing bedding and while touring the property, many deer were kicked up from this bedding. There is no question the deer love to travel and stay on this property. There is electricity running alongside the east side of the road providing the potential to then make a clearing on the property to put a hunting cabin. If you have been looking for that perfect timber hunting property that allows you to still have small food plot/ feeder locations, water sources, and cover then this one may be just right for you. If you would like more informatic or would like to schedule a private viewing please contact Will Bellis at (918) 978-9311.