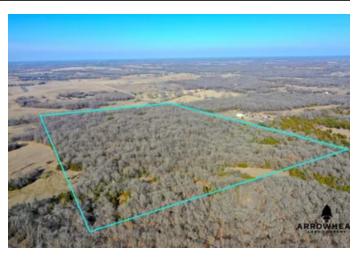

### **PROPERTY DESCRIPTION**

If you are in the market for a hunting property that offers tremendous potential through food plots, timber hunting, and much more the you will not want to overlook this one. Located along a well maintained gravel road, this 60 acres is filled with young and mature hardwork timber with a mix of cedars along with multiple food plots and feeder locations. There is a big creek that runs through the property that of provide you great access to your stand without disturbing any wildlife. On the north end of the property, there is a nice small pond that a great as a water source. Another great feature that this property offers is excellent cover and bedding. Just west of the pond, there is a st of amazing bedding and while touring the property, many deer were kicked up from this bedding. There is no question the deer love to travel and stay on this property. There is electricity running alongside the east side of the road providing the potential to then make a clearing on the property to put a hunting cabin. If you have been looking for that perfect timber hunting property that allows you to still have small food plot/ feeder locations, water sources, and cover then this one may be just right for you. If you would like more informatic or would like to schedule a private viewing please contact Will Bellis at (918) 978-9311.