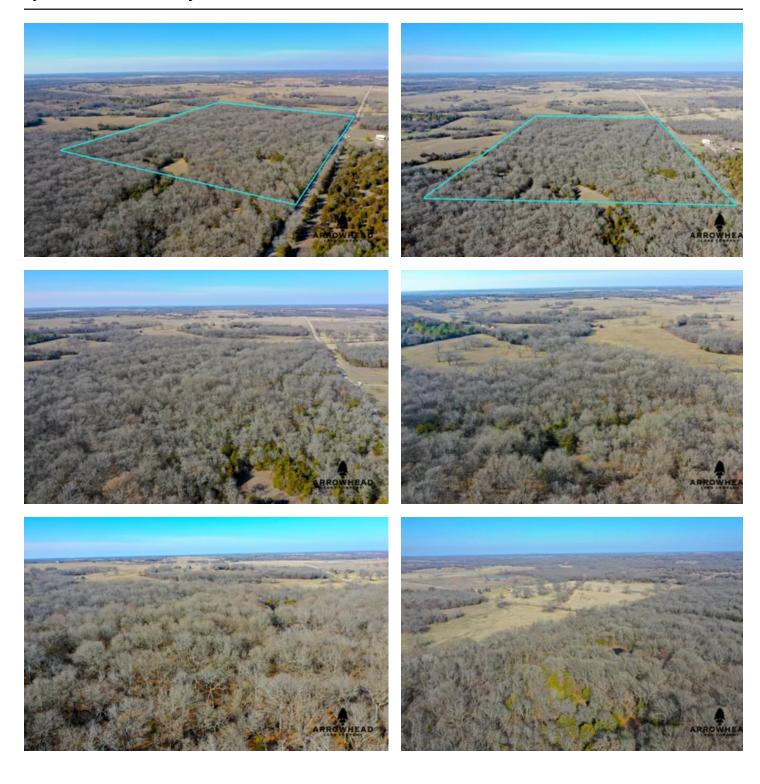

### **PROPERTY DESCRIPTION**

If you are in the market for a hunting property that offers tremendous potential through food plots, timber hunting, and much more the you will not want to overlook this one. Located along a well maintained gravel road, this 60 acres is filled with young and mature hardwork timber with a mix of cedars along with multiple food plots and feeder locations. There is a big creek that runs through the property that of provide you great access to your stand without disturbing any wildlife. On the north end of the property, there is a nice small pond that a great as a water source. Another great feature that this property offers is excellent cover and bedding. Just west of the pond, there is a st of amazing bedding and while touring the property, many deer were kicked up from this bedding. There is no question the deer love to travel and stay on this property. There is electricity running alongside the east side of the road providing the potential to then make a clearing on the property to put a hunting cabin. If you have been looking for that perfect timber hunting property that allows you to still have small food plot/ feeder locations, water sources, and cover then this one may be just right for you. If you would like more informatic or would like to schedule a private viewing please contact Will Bellis at (918) 978-9311.