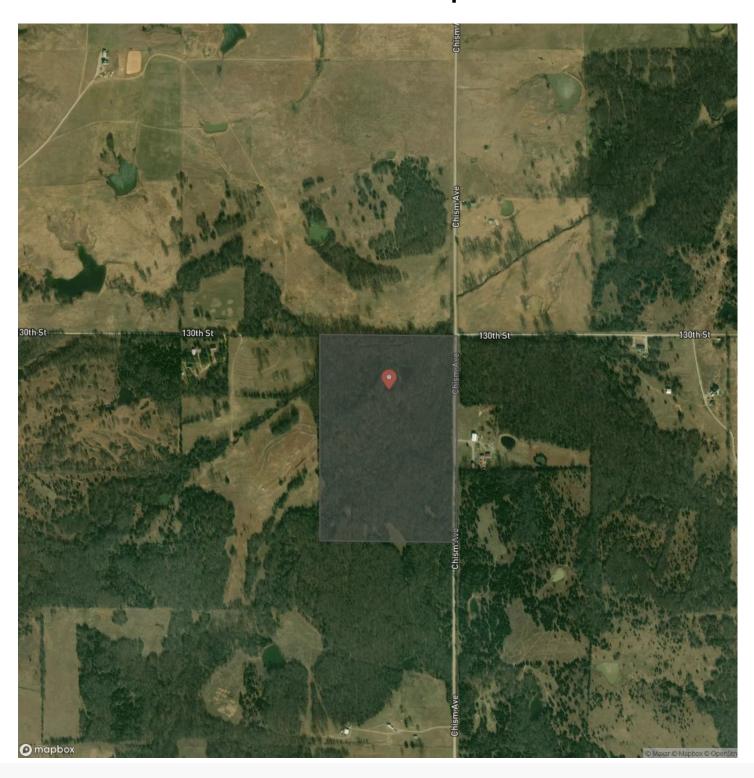

erty offers is excellent cover and bedding. Just west of the pond, there is a st of amazing bedding and while touring the property, many deer were kicked up from this bedding. There is no question the deer love to travel and stay on this property. There is electricity running alongside the east side of the road providing the potential to then make a clearing on the property to put a hunting cabin. If you have been looking for that perfect timber hunting property that allows you to still have small food plot/ feeder locations, water sources, and cover then this one may be just right for you. If you would like more informatic or would like to schedule a private viewing please contact Will Bellis at (918) 978-9311.







## **Locator Map**





### **Locator Map**





## **Satellite Map**





# Hardwood Timber Hunting Byars, OK / McClain County

## LISTING REPRESENTATIVE For more information contact:



### Representative

Will Bellis

Mobile

(918) 978-9311

Office

(580) 319-2202

Email

will.bellis@arrowheadlandcompany.com

Address

**City / State / Zip** Kellyville, OK 74039

| <u>NOTES</u> |  |  |
|--------------|--|--|
|              |  |  |
|              |  |  |
|              |  |  |
|              |  |  |
|              |  |  |
|              |  |  |
|              |  |  |
|              |  |  |
|              |  |  |
|              |  |  |
|              |  |  |
|              |  |  |
|              |  |  |
|              |  |  |
|              |  |  |



| NOTES |  |
|-------|--|
|       |  |
|       |  |
|       |  |
|       |  |
|       |  |
|       |  |
|