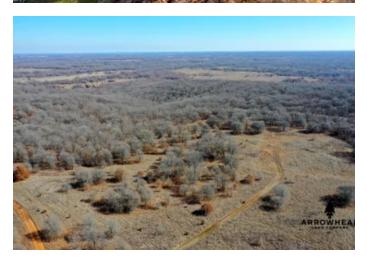

#### **PROPERTY DESCRIPTION**

Located down a secluded dirt road, this hunting farm has a lot to offer. This 40 acres is covered with scattered hardwood timber and mai small pockets of grass that would be a great location for a food plot or a feeder. There is an open spot that is already set up to attract whitetails and other game. Coming from every direction, there are deer trails winding throughout the entire property. This farm also features a great trail system that allows you to move throughout the land as efficiently as possible. There is a very small pond that works great as a water source for the wildlife. On the south portion of the property, there is a concrete slab in place in case you would want any kind of structure built on the property. If one is interested in putting a remote hunting cabin on the property, there is electricity towards northwest corner of the property. While you are very remote, you still are not far from any town in case you are in need of any amenities not everyday you come by a property that truly allows you to get away to enjoy the outdoors while feeling like nobody else is around. If y would like more information or would like to schedule a private viewing please contact Will Bellis at (918) 978-9311.