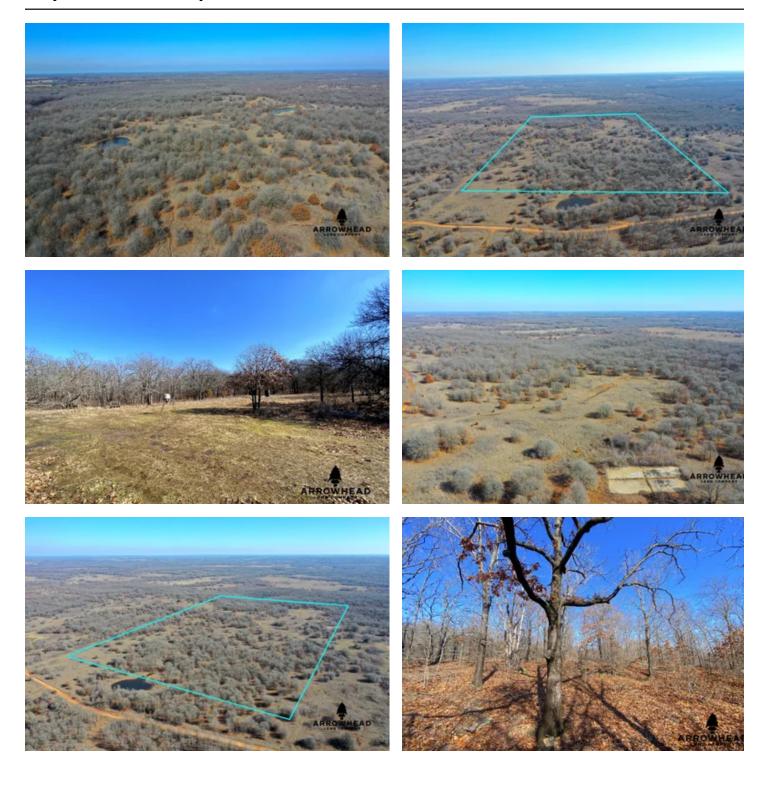

#### **PROPERTY DESCRIPTION**

Located down a secluded dirt road, this hunting farm has a lot to offer. This 40 acres is covered with scattered hardwood timber and mai small pockets of grass that would be a great location for a food plot or a feeder. There is an open spot that is already set up to attract whitetails and other game. Coming from every direction, there are deer trails winding throughout the entire property. This farm also features a great trail system that allows you to move throughout the land as efficiently as possible. There is a very small pond that works great as a water source for the wildlife. On the south portion of the property, there is a concrete slab in place in case you would want any kind of structure built on the property. If one is interested in putting a remote hunting cabin on the property, there is electricity towards northwest corner of the property. While you are very remote, you still are not far from any town in case you are in need of any amenities not everyday you come by a property that truly allows you to get away to enjoy the outdoors while feeling like nobody else is around. If y would like more information or would like to schedule a private viewing please contact Will Bellis at (918) 978-9311.