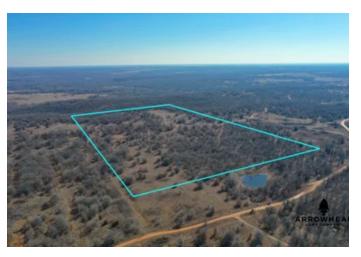

Secluded Hunting Tract Boley, OK 74829 \$120,000 40± Acres Okfuskee County









### Secluded Hunting Tract Boley, OK / Okfuskee County

#### **SUMMARY**

City, State Zip

Boley, OK 74829

County

Okfuskee County

Туре

Hunting Land, Recreational Land, Undeveloped Land

Latitude / Longitude

35.5322 / -96.4444

Acreage

40

Price

\$120,000

**Property Website** 

https://arrowheadlandcompany.com/property/secluded-hunting-tract-okfuskee-oklahoma/37205/









# Secluded Hunting Tract Boley, OK / Okfuskee County

#### **PROPERTY DESCRIPTION**

Located down a secluded dirt road, this hunting farm has a lot to offer. This 40 acres is covered with scattered hardwood timber and mai small pockets of grass that would be a great location for a food plot or a feeder. There is an open spot that is already set up to attract whitetails and other game. Coming from every direction, there are deer trails winding throughout the entire property. This farm also features a great trail system that allows you to move throughout the land as efficiently as possible. There is a very small pond that works great as a water source for the wildlife. On the south portion of the property, there is a concrete slab in place in case you would want any kind of structure