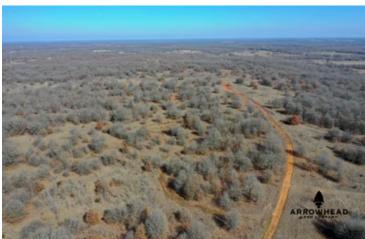

Secluded Hunting Tract Boley, OK 74829 \$120,000 40± Acres Okfuskee County









### Secluded Hunting Tract Boley, OK / Okfuskee County

#### **SUMMARY**

City, State Zip

Boley, OK 74829

County

Okfuskee County

Туре

Hunting Land, Recreational Land, Undeveloped Land

Latitude / Longitude

35.5322 / -96.4444

Acreage

40

Price

\$120,000

**Property Website** 

https://arrowheadlandcompany.com/property/secluded-hunting-tract-okfuskee-oklahoma/37205/









# Secluded Hunting Tract Boley, OK / Okfuskee County

#### **PROPERTY DESCRIPTION**

Located down a secluded dirt road, this hunting farm has a lot to offer. This 40 acres is covered with scattered hardwood timber and mai small pockets of grass that would be a great location for a food plot or a feeder. There is an open spot that is already set up to attract whitetails and other game. Coming from every dir