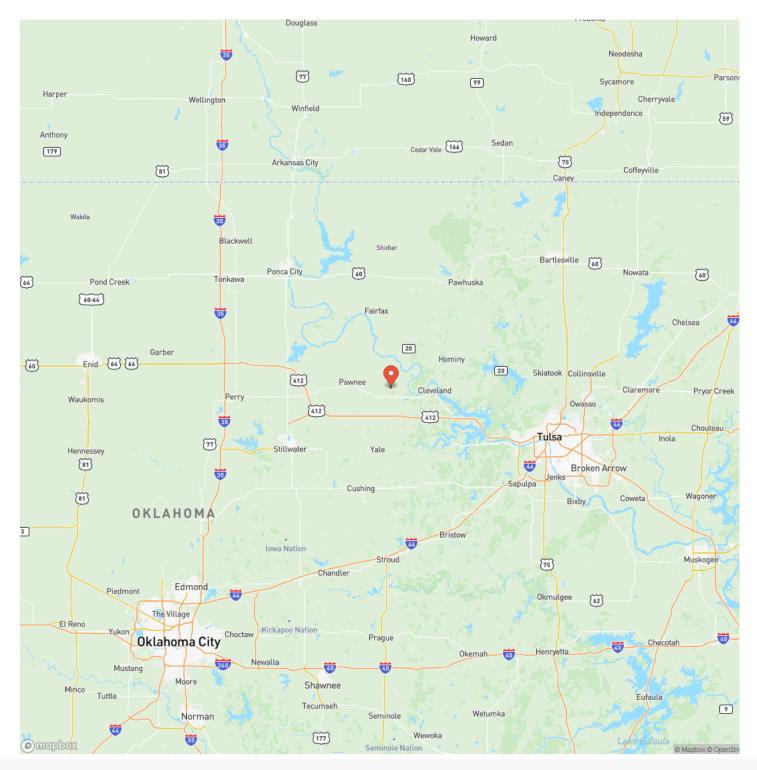

stly large oak and pecan timber, and thick brush offering great habitat for wildlife, as you move north through the farm, it begins to open into nice pasture and scattered thickets as well as 3 beautiful ponds that provide a consistent water source and the potential for some fun fishing. This farm will have the potential to produce large whitetail, wild hogs, and turkeys. Don't miss out on an opportunity to own this beautiful farm. There is also additional acreage available for purchase to the east. All showings are by appointment only. If you would like more information or would like to schedule a private viewing please contact Will Bellis at (918) 978-9311.



### Great Hunting & Fishing Pawnee, OK / Pawnee County







# **Locator Map**



# **MORE INFO ONLINE:**



# **Locator Map**





# Satellite Map





# **MORE INFO ONLINE:**

### LISTING REPRESENTATIVE For more information contact:



**Representative** Will Bellis

**Mobile** (918) 978-9311

**Office** (580) 319-2202

Email will.bellis@arrowheadlandcompany.com

Address

**City / State / Zip** Kellyville, OK 74039

### <u>NOTES</u>



| NOTES |  |  |
|-------|--|--|
|       |  |  |
|       |  |  |
|       |  |  |
|       |  |  |
|       |  |  |
|       |  |  |
|       |  |  |
|       |  |  |
|       |  |  |
|       |  |  |
|       |  |  |
|       |  |  |
|       |  |  |
|       |  |  |
|       |  |  |
|       |  |  |
|       |  |  |
|       |  |  |
|       |  |  |
|       |  |  |
|       |  |  |
|       |  |  |
|       |  |  |
|       |  |  |
|       |  |  |
|       |  |  |
|       |  |  |
|       |  |  |
|