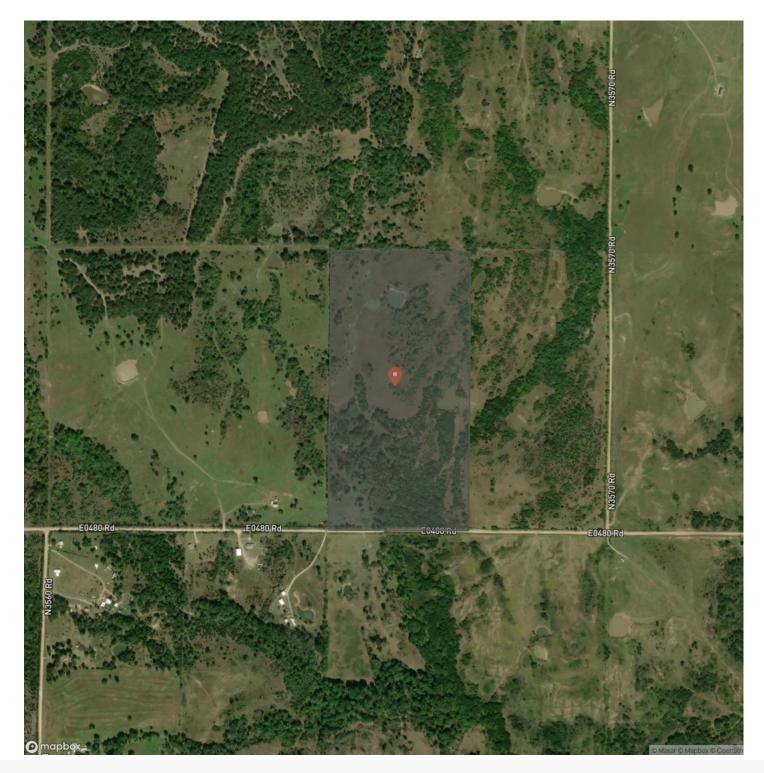

can timber, and thick brush offering great habitat for wildlife, as you move north through the farm, it begins to open into nice pasture and scattered thickets as well as 3 beautiful ponds that provide a consistent water source and the potential for some fun fishing. This farm will have the potential to produce large whitetail, wild hogs, and turkeys. Don't miss out on an opportunity to own this beautiful farm. There is also additional acreage available for purchase to the east. All showings are by appointment only. If you would like more information or would like to schedule a private viewing please contact Will Bellis at (918) 978-9311.



### Great Hunting & Fishing Pawnee, OK / Pawnee County







# **Locator Map**



# **MORE INFO ONLINE:**



# **Locator Map**





# Satellite Map





# **MORE INFO ONLINE:**

### LISTING REPRESENTATIVE For more information contact:



**Representative** Will Bellis

**Mobile** (918) 978-9311

**Office** (580) 319-2202

Email will.bellis@arrowheadlandcompany.com

Address

**City / State / Zip** Kellyville, OK 74039

### <u>NOTES</u>



| NOTES |  |  |
|-------|--|--|
|       |  |  |
|       |  |  |
|       |  |  |
|       |  |  |
|       |  |  |
|       |  |  |
|       |  |  |
|       |  |  |
|       |  |  |
|       |  |  |
|       |  |  |
|       |  |  |
|       |  |  |
|       |  |  |
|       |  |  |
|       |  |  |
|       |  |  |
|       |  |  |
|       |  |  |
|       |  |  |
|       |  |  |
|       |  |  |
|       |  |  |
|       |  |  |
|       |  |  |
|       |  |  |
|       |  |  |
|       |  |  |
|       |  |  |
|       |