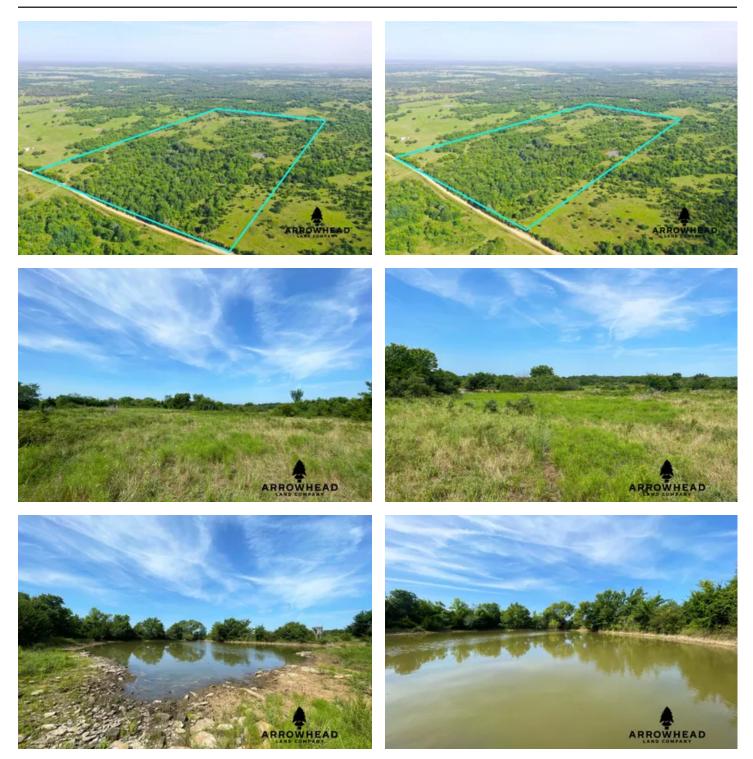

### **PROPERTY DESCRIPTION**

Whether you are looking for a piece of property to build your dream home, want an incredible farm to hunt, or both, this 80 acres in Pawnee County, OK may just be the one for you. The property is located just 45+/- minutes west of Tulsa, OK on a well maintained gravel road with electricity available. The southern half of the farm is mostly large oak and pecan timber, and thick brush offering great habitat for wildlife, as you move north through the farm, it begins to open into nice pasture and scattered thickets as well as 3 beautiful ponds that provide a consistent water source and the potential for some fun fishing. This farm will have the potential to produce large whitetail, wild hogs, and turkeys. Don't miss out on an opportunity to own this beautiful farm. There is also additional acreage available for purchase to the east. All showings are by appointment only. If you would like more information or would like to schedule a private viewing please contact Will Bellis at (918) 978-9311.