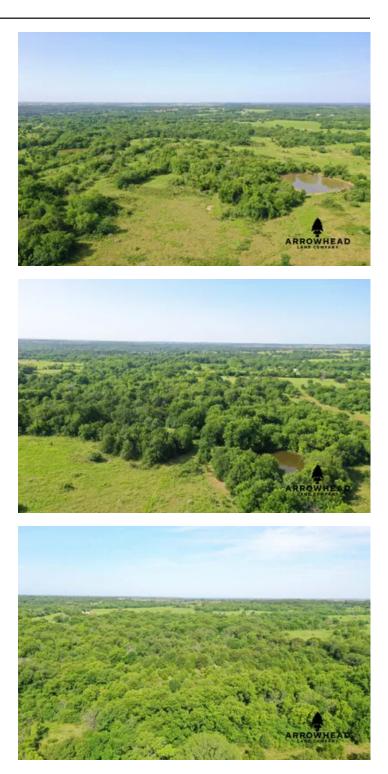

### **PROPERTY DESCRIPTION**

Whether you are looking for a piece of property to build your dream home, want an incredible farm to hunt, or both, this 80 acres in Pawnee County, OK may just be the one for you. The property is located just 45+/- minutes west of Tulsa, OK on a well maintained gravel road with electricity available. The southern half of the farm is mostly large oak and pecan timber, and thick brush offering great habitat for wildlife, as you move north through the farm, it begins to open into nice pasture and scattered thickets as well as 3 beautiful ponds that provide a consistent water source and the potential for some fun fishing. This farm will have the potential to produce large whitetail, wild hogs, and turkeys. Don't miss out on an opportunity to own this beautiful farm. There is also additional acreage available for purchase to the east. All showings are by appointment only. If you would like more information or would like to schedule a private viewing please contact Will Bellis at (918) 978-9311.