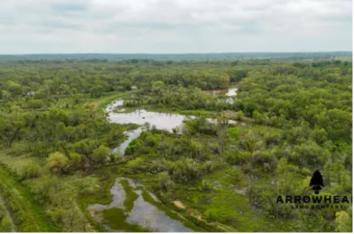

### **PROPERTY DESCRIPTION**

Welcome to Mallard Marsh! Featuring this stunning 118+/- acre duck hunting paradise in Lincoln County, Oklahoma. This farm has some of the best duck hunting in Lincoln County! 40+/- acres of water are provided on this property that offers multiple areas for ducks to thrive. There are 3 stationary blinds that are shaded for those sunny mornings in the duck woods. Given the size of the blinds, they provide plenty of room for multiple people to enjoy the hunt all while staying comfortable. The marsh gives the option to pump water into it from its oxbow. There are valves on the marsh already as well as natural food for waterfowl. This property offers a full trail system throughout the whole farm allowing you to navigate with ease whether that is on a UTV or on foot. Given the history of this wetland, it is known to attract lots of mallards specifically. What's also so intriguing about this property is the deer hunting; multiple 150+/- inch bucks have been harvested on the property, with the biggest scoring 158 6/8+/- inches. There is a lush food plot located in the northeast corner that attracts all types of wildlife. This property also has turkeys, which provide you with the opportunity to experience some exhilarating hunting in the spring. This farm truly has it all ranging from phenomenal waterfowl hunting to amazing deer hunting! Located just 5+/- mins from Stroud, 15+/- mins from Prague, 50+/- mins to Tulsa, and 55+/- mins from Oklahoma City. All showings are by appointment only. For more information or to schedule a private viewing please contact Steele Schwonke at (918) 424-6065 or Owen Bellis at (918) 367-7050.