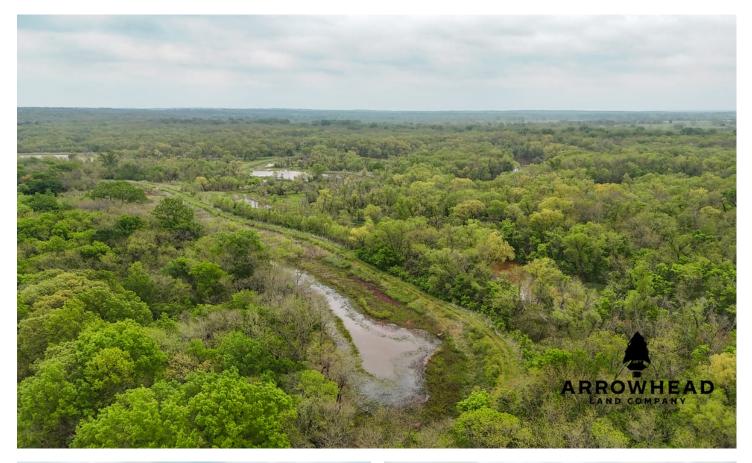

### **PROPERTY DESCRIPTION**

Welcome to Mallard Marsh! Featuring this stunning 118+/- acre duck hunting paradise in Lincoln County, Oklahoma. This farm has some of the best duck hunting in Lincoln County! 40+/- acres of water are provided on this property that offers multiple areas for ducks to thrive. There are 3 stationary blinds that are shaded for those sunny mornings in the duck woods. Given the size of the blinds, they provide plenty of room for multiple people to enjoy the hunt all while staying comfortable. The marsh gives the option to pump water into it from its oxbow. There are valves on the marsh already as well as natural food for waterfowl. This property offers a full trail system throughout the whole farm allowing you to navigate with ease whether that is on a UTV or on foot. Given the history of this wetland, it is known to attract lots of mallards specifically. What's also so intriguing about this property is the deer hunting; multiple 150+/- inch bucks have been harvested on the property, with the biggest scoring 158 6/8+/- inches. There is a lush food plot located in the northeast corner that attracts all types of wildlife. This property also has turkeys, which provide you with the opportunity to experience some exhilarating hunting in the spring. This farm truly has it all ranging from phenomenal waterfowl hunting to amazing deer hunting! Located just 5+/- mins from Stroud, 15+/- mins from Prague, 50+/- mins to Tulsa, and 55+/- mins from Oklahoma City. All showings are by appointment only. For more information or to schedule a private viewing please contact Steele Schwonke at (918) 424-6065 or Owen Bellis at (918) 367-7050.