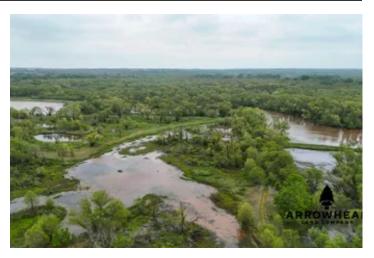

### **PROPERTY DESCRIPTION**

Welcome to Mallard Marsh! Featuring this stunning 118+/- acre duck hunting paradise in Lincoln County, Oklahoma. This farm has some of the best duck hunting in Lincoln County! 40+/- acres of water are provided on this property that offers multiple areas for ducks to thrive. There are 3 stationary blinds that are shaded for those sunny mornings in the duck woods. Given the size of the blinds, they provide plenty of room for multiple people to enjoy the hunt all while staying comfortable. The marsh gives the option to pump water into it from its oxbow. There are valves on the marsh already as well as natural food for waterfowl. This property offers a full trail system throughout the whole farm allowing you to navigate with ease whether that is on a UTV or on foot. Given the history of this wetland, it is known to attract lots of mallards specifically. What's also so intriguing about this property is the deer hunting; multiple 150+/- inch bucks have been harvested on the property, with the biggest scoring 158 6/8+/- inches. There is a lush food plot located in the northeast corner that attracts all types of wildlife. This property also has turkeys, which provide you with the opportunity to experience some exhilarating hunting in the spring. This farm truly has it all ranging from phenomenal waterfowl hunting to amazing deer hunting! Located just 5+/- mins from Stroud, 15+/- mins from Prague, 50+/- mins to Tulsa, and 55+/- mins from Oklahoma City. All showings are by appointment only. For more information or to schedule a private viewing please contact Steele Schwonke at (918) 424-6065 or Owen Bellis at (918) 367-7050.