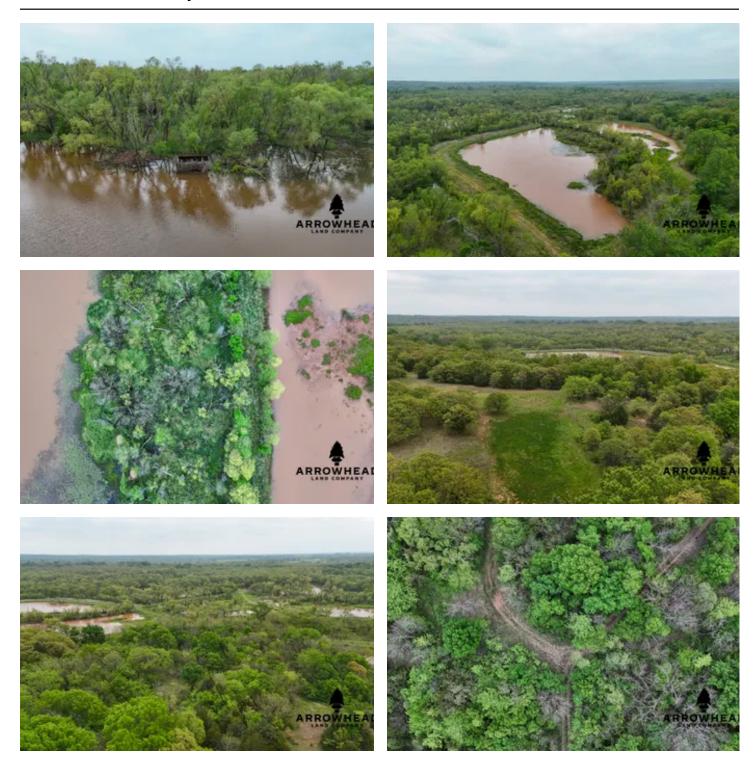

### **PROPERTY DESCRIPTION**

Welcome to Mallard Marsh! Featuring this stunning 118+/- acre duck hunting paradise in Lincoln County, Oklahoma. This farm has some of the best duck hunting in Lincoln County! 40+/- acres of water are provided on this property that offers multiple areas for ducks to thrive. There are 3 stationary blinds that are shaded for those sunny mornings in the duck woods. Given the size of the blinds, they provide plenty of room for multiple people to enjoy the hunt all while staying comfortable. The marsh gives the option to pump water into it from its oxbow. There are valves on the marsh already as well as natural food for waterfowl. This property offers a full trail system throughout the whole farm allowing you to navigate with ease whether that is on a UTV or on foot. Given the history of this wetland, it is known to attract lots of mallards specifically. What's also so intriguing about this property is the deer hunting; multiple 150+/- inch bucks have been harvested on the property, with the biggest scoring 158 6/8+/- inches. There is a lush food plot located in the northeast corner that attracts all types of wildlife. This property also has turkeys, which provide you with the opportunity to experience some exhilarating hunting in the spring. This farm truly has it all ranging from phenomenal waterfowl hunting to amazing deer hunting! Located just 5+/- mins from Stroud, 15+/- mins from Prague, 50+/- mins to Tulsa, and 55+/- mins from Oklahoma City. All showings are by appointment only. For more information or to schedule a private viewing please contact Steele Schwonke at (918) 424-6065 or Owen Bellis at (918) 367-7050.