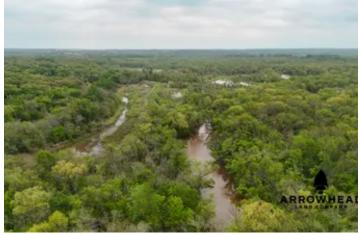

### **PROPERTY DESCRIPTION**

Welcome to Mallard Marsh! Featuring this stunning 118+/- acre duck hunting paradise in Lincoln County, Oklahoma. This farm has some of the best duck hunting in Lincoln County! 40+/- acres of water are provided on this property that offers multiple areas for ducks to thrive. There are 3 stationary blinds that are shaded for those sunny mornings in the duck woods. Given the size of the blinds, they provide plenty of room for multiple people to enjoy the hunt all while staying comfortable. The marsh gives the option to pump water into it from its oxbow. There are valves on the marsh already as well as natural food for waterfowl. This property offers a full trail system throughout the whole farm allowing you to navigate with ease whether that is on a UTV or on foot. Given the history of this wetland, it is known to attract lots of mallards specifically. What's also so intriguing about this property is the deer hunting; multiple 150+/- inch bucks have been harvested on the property, with the biggest scoring 158 6/8+/- inches. There is a lush food plot located in the northeast corner that attracts all types of wildlife. This property also has turkeys, which provide you with the opportunity to experience some exhilarating hunting in the spring. This farm truly has it all ranging from phenomenal waterfowl hunting to amazing deer hunting! Located just 5+/- mins from Stroud, 15+/- mins from Prague, 50+/- mins to Tulsa, and 55+/- mins from Oklahoma City. All showings are by appointment only. For more information or to schedule a private viewing please contact Steele Schwonke at (918) 424-6065 or Owen Bellis at (918) 367-7050.