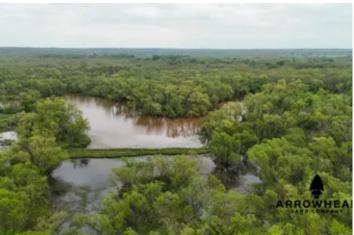

### **PROPERTY DESCRIPTION**

Welcome to Mallard Marsh! Featuring this stunning 118+/- acre duck hunting paradise in Lincoln County, Oklahoma. This farm has some of the best duck hunting in Lincoln County! 40+/- acres of water are provided on this property that offers multiple areas for ducks to thrive. There are 3 stationary blinds that are shaded for those sunny mornings in the duck woods. Given the size of the blinds, they provide plenty of room for multiple people to enjoy the hunt all while staying comfortable. The marsh gives the option to pump water into it from its oxbow. There are valves on the marsh already as well as natural food for waterfowl. This property offers a full trail system throughout the whole farm allowing you to navigate with ease whether that is on a UTV or on foot. Given the history of this wetland, it is known to attract lots of mallards specifically. What's also so intriguing about this property is the deer hunting; multiple 150+/- inch bucks have been harvested on the property, with the biggest scoring 158 6/8+/- inches. There is a lush food plot located in the northeast corner that attracts all types of wildlife. This property also has turkeys, which provide you with the opportunity to experience some exhilarating hunting in the spring. This farm truly has it all ranging from phenomenal waterfowl hunting to amazing deer hunting! Located just 5+/- mins from Stroud, 15+/- mins from Prague, 50+/- mins to Tulsa, and 55+/- mins from Oklahoma City. All showings are by appointment only. For more information or to schedule a private viewing please contact Steele Schwonke at (918) 424-6065 or Owen Bellis at (918) 367-7050.