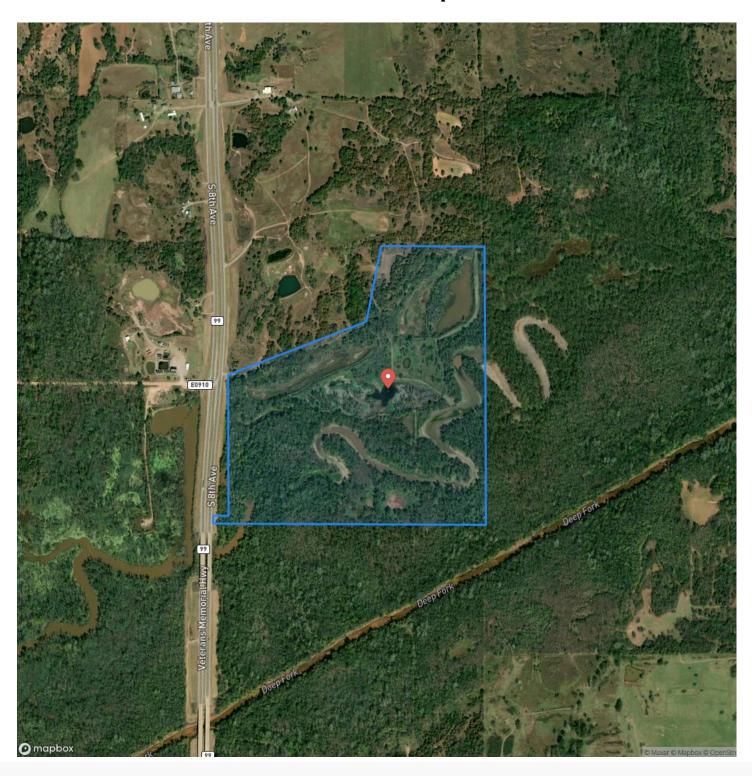

# **Satellite Map**

### **PROPERTY DESCRIPTION**

Welcome to Mallard Marsh! Featuring this stunning 118+/- acre duck hunting paradise in Lincoln County, Oklahoma. This farm has some of the best duck hunting in Lincoln County! 40+/- acres of water are provided on this property that offers multiple areas for ducks to thrive. There are 3 stationary blinds that are shaded for those sunny mornings in the duck woods. Given the size of the blinds, they provide plenty of room for multiple people to enjoy the hunt all while staying comfortable. The marsh gives the option to pump water into it from its oxbow. There are valves on the marsh already as well as natural food for waterfowl. This property offers a full trail system throughout the whole farm allowing you to navigate with ease whether that is on a UTV or on foot. Given the history of this wetland, it is known to attract lots of mallards specifically. What's also so intriguing about this property is the deer hunting; multiple 150+/- inch bucks have been harvested on the property, with the biggest scoring 158 6/8+/- inches. There is a lush food plot located in the northeast corner that attracts all types of wildlife. This property also has turkeys, which provide you with the opportunity to experience some exhilarating hunting in the spring. This farm truly has it all ranging from phenomenal waterfowl hunting to amazing deer hunting! Located just 5+/- mins from Stroud, 15+/- mins from Prague, 50+/- mins to Tulsa, and 55+/- mins from Oklahoma City. All showings are by appointment only. For more information or to schedule a private viewing please contact Steele Schwonke at (918) 424-6065 or Owen Bellis at (918) 367-7050.