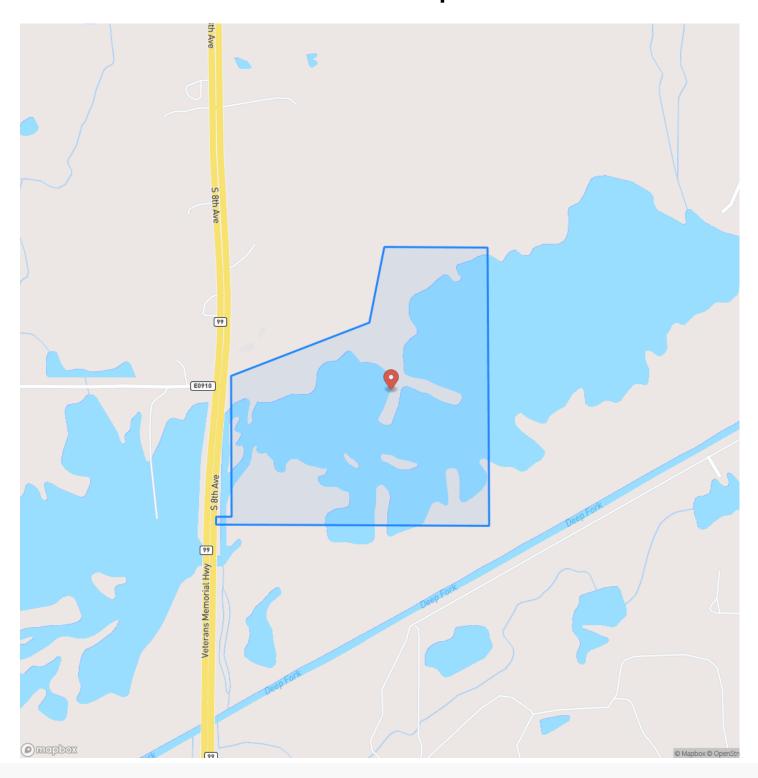

lso so intriguing about this property is the deer hunting; multiple 150+/- inch bucks have been harvested on the property, with the biggest scoring 158 6/8+/- inches. There is a lush food plot located in the northeast corner that attracts all types of wildlife. This property also has turkeys, which provide you with the opportunity to experience some exhilarating hunting in the spring. This farm truly has it all ranging from phenomenal waterfowl hunting to amazing deer hunting! Located just 5+/- mins from Stroud, 15+/- mins from Prague, 50+/- mins to Tulsa, and 55+/- mins from Oklahoma City. All showings are by appointment only. For more information or to schedule a private viewing please contact Steele Schwonke at (918) 424-6065 or Owen Bellis at (918) 367-7050.







## **Locator Map**





## **Locator Map**





# **Satellite Map**





### Mallard Marsh Stroud, OK / Lincoln County

## LISTING REPRESENTATIVE For more information contact:



### Representative

Steele Schwonke

### Mobile

(918) 424-6065

#### **Email**

steele.schwonke@arrowheadlandcompany.com

#### **Address**

### City / State / Zip

Depew, OK 74028

| <u>NOTES</u> |  |  |  |
|--------------|--|--|--|
|              |  |  |  |
|              |  |  |  |
|              |  |  |  |
|              |  |  |  |
|              |  |  |  |
|              |  |  |  |
|              |  |  |  |
|              |  |  |  |
|              |  |  |  |
|              |  |  |  |
|              |  |  |  |
|              |  |  |  |
|              |  |  |  |
|              |  |  |  |
|              |  |  |  |
|              |