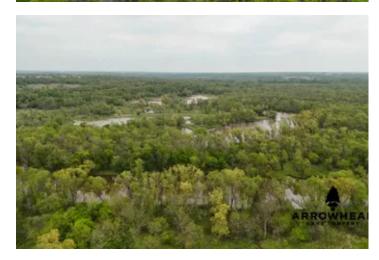

### **PROPERTY DESCRIPTION**

Welcome to Mallard Marsh! Featuring this stunning 118+/- acre duck hunting paradise in Lincoln County, Oklahoma. This farm has some of the best duck hunting in Lincoln County! 40+/- acres of water are provided on this property that offers multiple areas for ducks to thrive. There are 3 stationary blinds that are shaded for those sunny mornings in the duck woods. Given the size of the blinds, they provide plenty of room for multiple people to enjoy the hunt all while staying comfortable. The marsh gives the option to pump water into it from its oxbow. There are valves on the marsh already as well as natural food for waterfowl. This property offers a full trail system throughout the whole farm allowing you to navigate with ease whether that is on a UTV or on foot. Given the history of this wetland, it is known to attract lots of mallards specifically. What's also so intriguing about this property is the deer hunting; multiple 150+/- inch bucks have been harvested on the property, with the biggest scoring 158 6/8+/- inches. There is a lush food plot located in the northeast corner that attracts all types of wildlife. This property also has turkeys, which provide you with the opportunity to experience some exhilarating hunting in the spring. This farm truly has it all ranging from phenomenal waterfowl hunting to amazing deer hunting! Located just 5+/- mins from Stroud, 15+/- mins from Prague, 50+/- mins to Tulsa, and 55+/- mins from Oklahoma City. All showings are by appointment only. For more information or to schedule a private viewing please contact Steele Schwonke at (918) 424-6065 or Owen Bellis at (918) 367-7050.