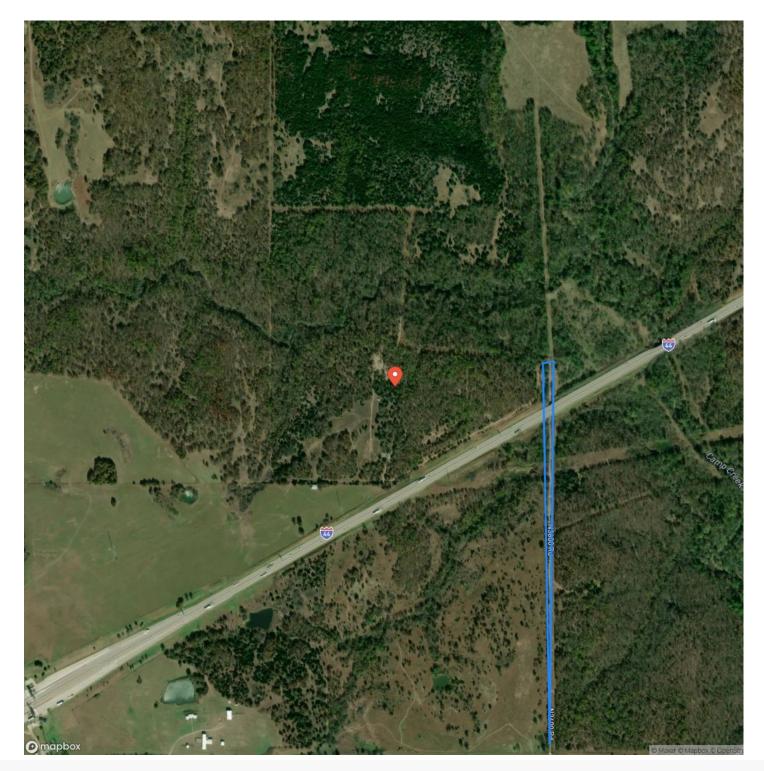

61 +/- acre property! This farm offers great deer hunting. You can plant multiple lush food plots, and you can also hunt the ridgeline to catch bucks chasing in the rut. The farm has power located on the northeast corner. This property is mostly covered in oak trees, providing a great source of food for wildlife, and there are a bunch of cedar trees that provide great bedding areas for wildlife. This property is located 15 +/- minutes from Stroud and Depew, and only 1 +/- hour from Tulsa and Oklahoma City. All showings are by appointment only. If you would like more information or would like to schedule a private viewing, please contact Will Bellis at (918) 978-9311.







# **Locator Map**



## **MORE INFO ONLINE:**



# **Locator Map**



# 

## **MORE INFO ONLINE:**

# Satellite Map





#### LISTING REPRESENTATIVE For more information contact:



<u>NOTES</u>

#### Representative

Will Bellis

**Mobile** (918) 978-9311

**Office** (580) 319-2202

Email will.bellis@arrowheadlandcompany.com

Address

**City / State / Zip** Kellyville, OK 74039



#### **MORE INFO ONLINE:**

| NOTES |  |
|-------|--|
|       |  |
|       |  |
|       |  |
|       |  |
|       |  |
|       |  |
|       |  |
|       |  |
|       |  |
|       |  |
|       |  |
|       |  |
|       |  |
|       |  |
|       |  |
|       |  |
|       |  |
|       |  |
|       |  |
|       |  |
|       |  |
|       |  |
|       |  |
|       |  |
|       |  |
|       |  |
|       |  |
|       |  |
|       |  |
|       |  |
|       |  |
|       |  |
|       |  |
|       |  |
|       |  |
|       |  |
|       |