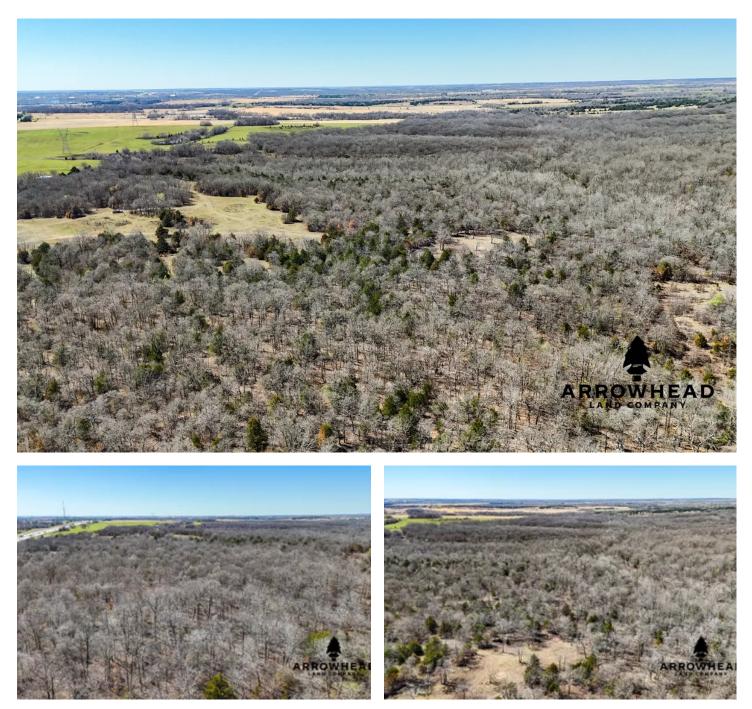

#### **PROPERTY DESCRIPTION**

Located in Creek County, Oklahoma, sits this awesome 30.61 +/- acre property! This farm offers great deer hunting. You can plant multiple lush food plots, and you can also hunt the ridgeline to catch bucks chasing in the rut. The farm has power located on the northeast corner. This property is mostly covered in oak trees, providing a great source of food for wildlife, and there are a bunch of cedar trees that provide great bedding areas for wildlife. This property is located 15 +/- minutes from Stroud and Depew, and only 1 +/- hour from Tulsa and Oklahoma City. All showings are by appointment only. If you would like more information or would like to schedule a private viewing, please contact Will Bellis at (918) 978-9311.