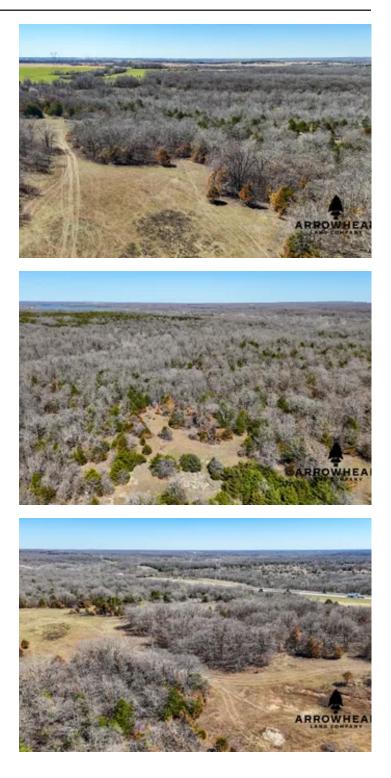

#### **PROPERTY DESCRIPTION**

Located in Creek County, Oklahoma, sits this awesome 30.61 +/- acre property! This farm offers great deer hunting. You can plant multiple lush food plots, and you can also hunt the ridgeline to catch bucks chasing in the rut. The farm has power located on the northeast corner. This property is mostly covered in oak trees, providing a great source of food for wildlife, and there are a bunch of cedar trees that provide great bedding areas for wildlife. This property is located 15 +/- minutes from Stroud and Depew, and only 1 +/- hour from Tulsa and Oklahoma City. All showings are by appointment only. If you would like more information or would like to schedule a private viewing, please contact Will Bellis at (918) 978-9311.