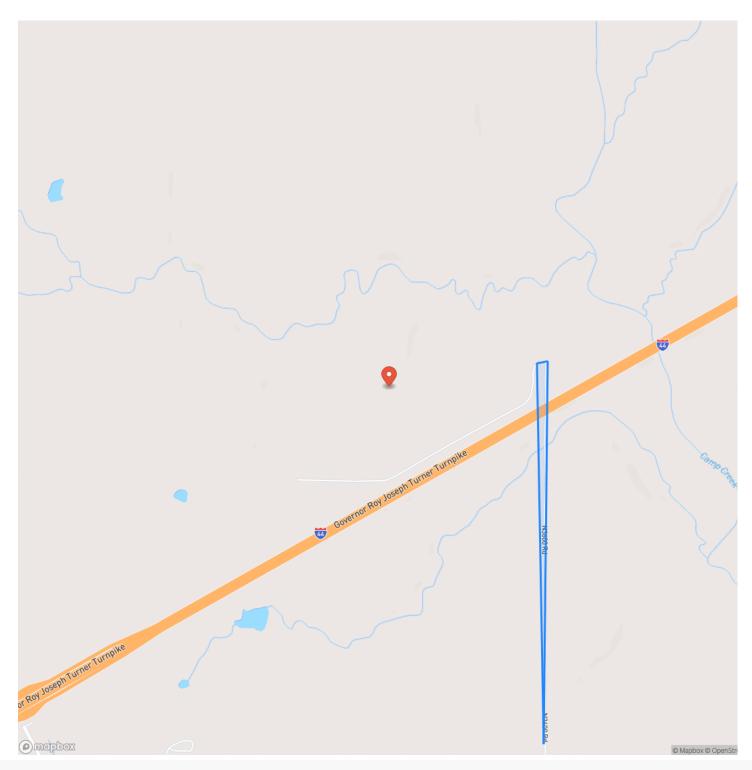

ONLINE:**

#### **PROPERTY DESCRIPTION**

Located in Creek County, Oklahoma, sits this awesome 30.61 +/- acre property! This farm offers great deer hunting. You can plant multiple lush food plots, and you can also hunt the ridgeline to catch bucks chasing in the rut. The farm has power located on the northeast corner. This property is mostly covered in oak trees, providing a great source of food for wildlife, and there are a bunch of cedar trees that provide great bedding areas for wildlife. This property is located 15 +/- minutes from Stroud and Depew, and only 1 +/- hour from Tulsa and Oklahoma City. All showings are by appointment only. If you would like more information or would like to schedule a private viewing, please contact Will Bellis at (918) 978-9311.







# **Locator Map**



## **MORE INFO ONLINE:**



# **Locator Map**



# 

## **MORE INFO ONLINE:**

# Satellite Map





#### LISTING REPRESENTATIVE For more information contact:



<u>NOTES</u>

#### Representative

Will Bellis

**Mobile** (918) 978-9311

**Office** (580) 319-2202

Email will.bellis@arrowheadlandcompany.com

Address

**City / State / Zip** Kellyville, OK 74039



#### **MORE INFO ONLINE:**

| NOTES |  |
|-------|--|
|       |  |
|       |  |
|       |  |
|       |  |
|       |  |
|       |  |
|       |  |
|       |  |
|       |  |
|       |  |
|       |  |
|       |  |
|       |  |
|       |  |
|       |  |
|       |  |
|       |  |
|       |  |
|       |  |
|       |  |
|       |  |
|       |  |
|       |  |
|       |  |
|       |  |
|       |  |
|       |  |
|       |  |
|       |  |
|