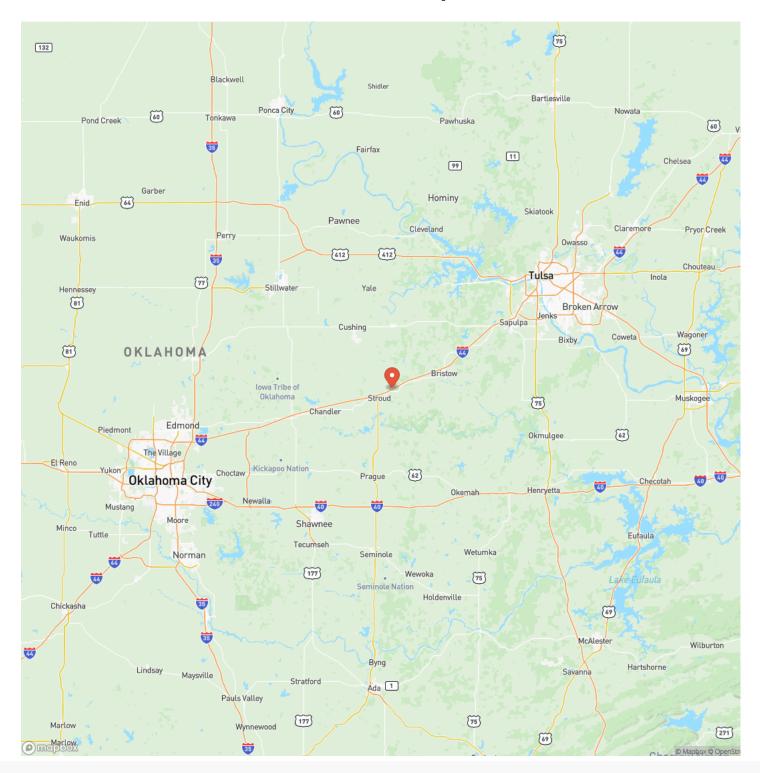

in Creek County, Oklahoma, sits this awesome 30.61 +/- acre property! This farm offers great deer hunting. You can plant multiple lush food plots, and you can also hunt the ridgeline to catch bucks chasing in the rut. The farm has power located on the northeast corner. This property is mostly covered in oak trees, providing a great source of food for wildlife, and there are a bunch of cedar trees that provide great bedding areas for wildlife. This property is located 15 +/- minutes from Stroud and Depew, and only 1 +/- hour from Tulsa and Oklahoma City. All showings are by appointment only. If you would like more information or would like to schedule a private viewing, please contact Will Bellis at (918) 978-9311.







# **Locator Map**



## **MORE INFO ONLINE:**



# **Locator Map**



# 

## **MORE INFO ONLINE:**

# Satellite Map





#### LISTING REPRESENTATIVE For more information contact:



<u>NOTES</u>

#### Representative

Will Bellis

**Mobile** (918) 978-9311

**Office** (580) 319-2202

Email will.bellis@arrowheadlandcompany.com

Address

**City / State / Zip** Kellyville, OK 74039



#### **MORE INFO ONLINE:**

| NOTES |  |
|-------|--|
|       |  |
|       |  |
|       |  |
|       |  |
|       |  |
|       |  |
|       |  |
|       |  |
|       |  |
|       |  |
|       |  |
|       |  |
|       |  |
|       |  |
|       |  |
|       |  |
|       |  |
|       |  |
|       |  |
|       |  |
|       |  |
|       |  |
|       |  |
|       |  |
|       |  |
|       |  |
|       |  |
|       |  |
|       |  |
|       |  |
|       |  |
|       |  |
|       |  |
|