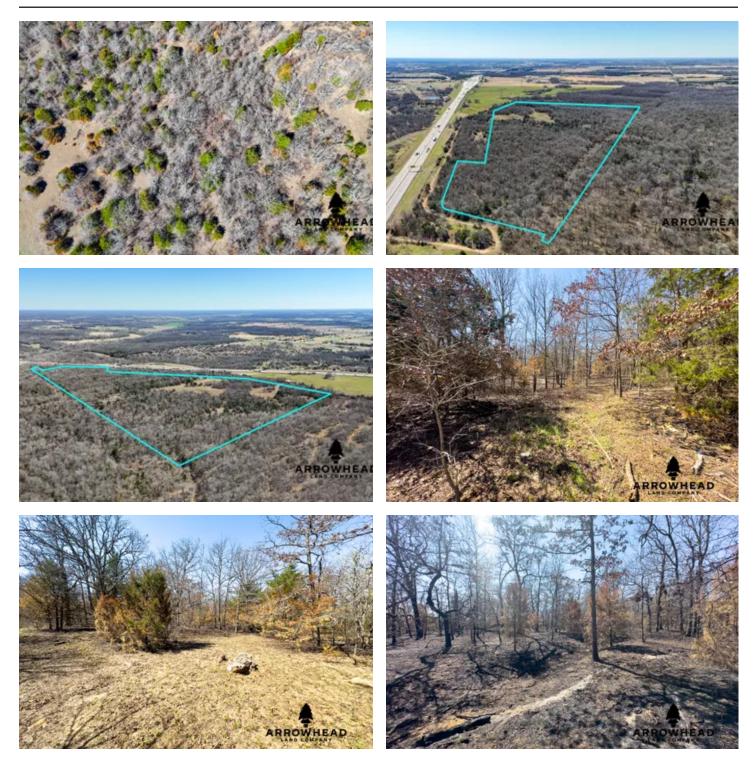

#### **PROPERTY DESCRIPTION**

Located in Creek County, Oklahoma, sits this awesome 30.61 +/- acre property! This farm offers great deer hunting. You can plant multiple lush food plots, and you can also hunt the ridgeline to catch bucks chasing in the rut. The farm has power located on the northeast corner. This property is mostly covered in oak trees, providing a great source of food for wildlife, and there are a bunch of cedar trees that provide great bedding areas for wildlife. This property is located 15 +/- minutes from Stroud and Depew, and only 1 +/- hour from Tulsa and Oklahoma City. All showings are by appointment only. If you would like more information or would like to schedule a private viewing, please contact Will Bellis at (918) 978-9311.