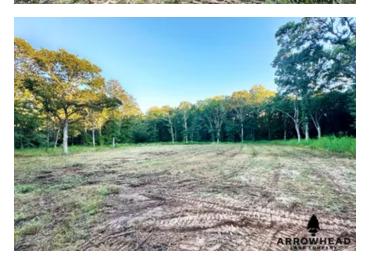

### **PROPERTY DESCRIPTION**

Here is the perfect property for someone looking to build their dream home on a small acreage. This 7.5 +/- acre property in Prague, Oklahoma features everything that a dream home builder may want. The property is located in between Prague and Meeker, right off Highway 62, allowing for an easy entrance and exit. When you enter the property, you will find a nice gravel road that leads straight to the ultimate build location for the house of your dreams. The property is full of harwood timber, as well as a creek that winds throughout the outskirts. If you're a hunter, you will be pleased with the large oak trees that provide an excellent food source for whitetail deer. The property is about an hour from Oklahoma City and Tulsa, and 10 +/- minutes from Shawnee, giving you the country feel while being close the city. A water well was drilled in 2021 and is producing approximately 20GPM. Electric is also readily available. All showings are by appointment only. For more information or to schedule a private viewing please contact Steele Schwonke at (918) 424-6065.