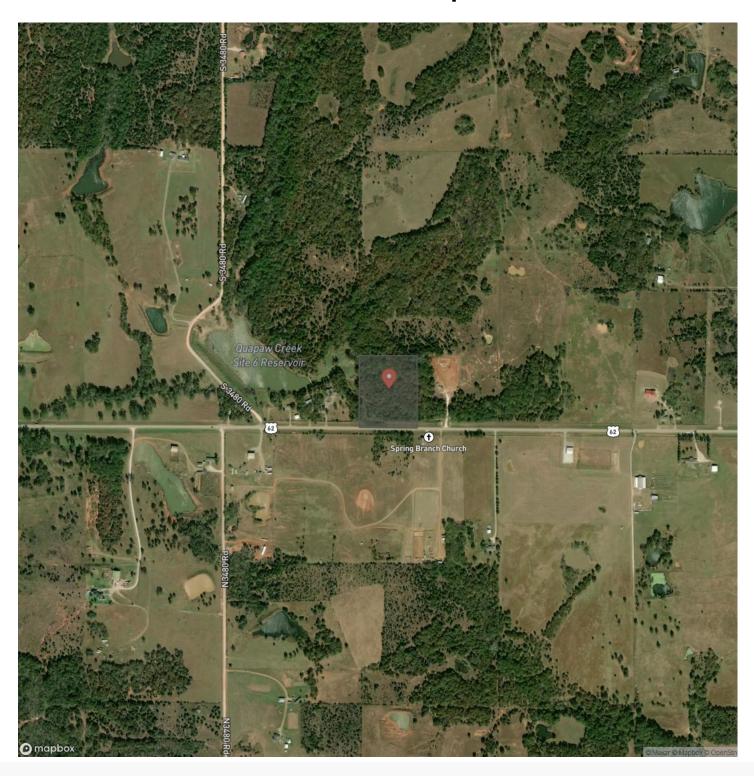

find a nice gravel road that leads straight to the ultimate build location for the house of your dreams. The property is full of harwood timber, as well as a creek that winds throughout the outskirts. If you're a hunter, you will be pleased with the large oak trees that provide an excellent food source for whitetail deer. The property is about an hour from Oklahoma City and Tulsa, and 10 +/- minutes from Shawnee, giving you the country feel while being close the city. A water well was drilled in 2021 and is producing approximately 20GPM. Electric is also readily available. All showings are by appointment only. For more information or to schedule a private viewing please contact Steele Schwonke at (918) 424-6065.







## **Locator Map**





## **Locator Map**





## **Satellite Map**





# Wonderful Small Acreage Homesite Prague, OK / Lincoln County

# LISTING REPRESENTATIVE For more information contact:



### Representative

Steele Schwonke

### Mobile

(918) 424-6065

#### Email

steele.schwonke@arrowheadlandcompany.com

### **Address**

### City / State / Zip

Depew, OK 74028

| NOTES |  |  |  |
|-------|--|--|--|
|       |  |  |  |
|       |  |  |  |
|       |  |  |  |
|       |  |  |  |
|       |  |  |  |
|       |  |  |  |
|       |  |  |  |
|       |  |  |  |
|       |  |  |  |
|       |  |  |  |
|       |  |  |  |
|       |  |  |  |
|       |  |  |  |



| <u>NOTES</u> |  |
|--------------|--|
|              |  |
|              |  |
|              |  |
|              |  |
|              |  |
|              |  |
|              |  |
|              |  |
|