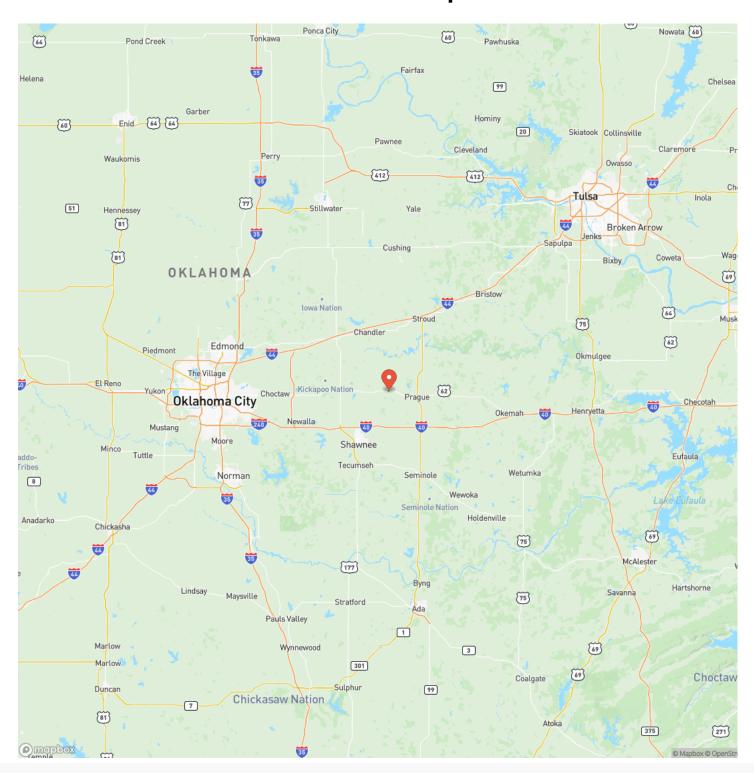

ter the property, you will find a nice gravel road that leads straight to the ultimate build location for the house of your dreams. The property is full of harwood timber, as well as a creek that winds throughout the outskirts. If you're a hunter, you will be pleased with the large oak trees that provide an excellent food source for whitetail deer. The property is about an hour from Oklahoma City and Tulsa, and 10 +/- minutes from Shawnee, giving you the country feel while being close the city. A water well was drilled in 2021 and is producing approximately 20GPM. Electric is also readily available. All showings are by appointment only. For more information or to schedule a private viewing please contact Steele Schwonke at (918) 424-6065.







## **Locator Map**





## **Locator Map**





## **Satellite Map**





# Wonderful Small Acreage Homesite Prague, OK / Lincoln County

# LISTING REPRESENTATIVE For more information contact:



### Representative

Steele Schwonke

### Mobile

(918) 424-6065

#### Email

steele.schwonke@arrowheadlandcompany.com

### **Address**

### City / State / Zip

Depew, OK 74028

| NOTES |  |  |  |
|-------|--|--|--|
|       |  |  |  |
|       |  |  |  |
|       |  |  |  |
|       |  |  |  |
|       |  |  |  |
|       |  |  |  |
|       |  |  |  |
|       |  |  |  |
|       |  |  |  |
|       |  |  |  |
|       |  |  |  |
|       |  |  |  |
|       |  |  |  |



| <u>NOTES</u> |  |
|--------------|--|
|              |  |
|              |  |
|              |  |
|              |  |
|              |  |
|              |  |
|              |  |
|