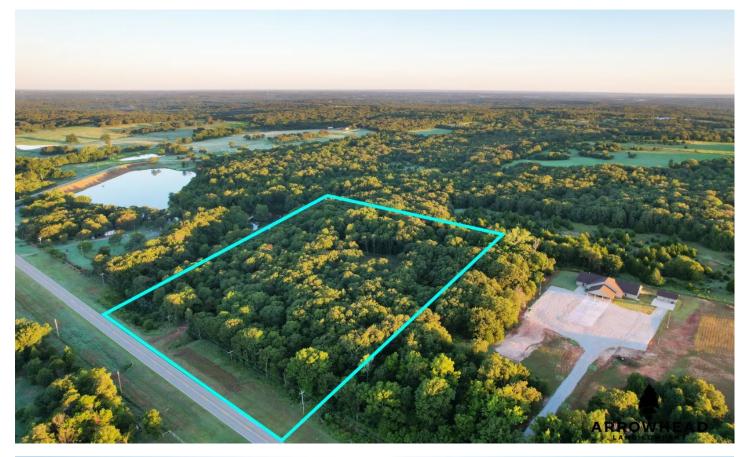

Wonderful Small Acreage Homesite Hwy 62 Prague, OK 74864

\$93,750 7.470± Acres Lincoln County

# Wonderful Small Acreage Homesite Prague, OK / Lincoln County

### **PROPERTY DESCRIPTION**

Here is the perfect property for someone looking to build their dream home on a small acreage. This 7.5 +/- acre property in Prague, Oklahoma features everything that a dream home builder may want. The property is located in between Prague and Meeker, right off Highway 62, allowing for an easy entrance and exit. When you enter the property, you will find a nice gravel road that leads straight to the ultimate build location for the house of your dreams. The property is full of harwood timber, as well as a creek that winds throughout the outskirts. If you're a hunter, you will be pleased with the large oak trees that provide an excellent food source for whitetail deer. The property is about an hour from Oklahoma City and Tulsa, and 10 +/- minutes from Shawnee, giving you the country feel while being close the city. A water well was drilled in 2021 and is producing approximately 20GPM. Electric is also readily available. All showings are by appointment only. For more information or to schedule a private viewing please contact Steele Schwonke at (918) 424-6065.