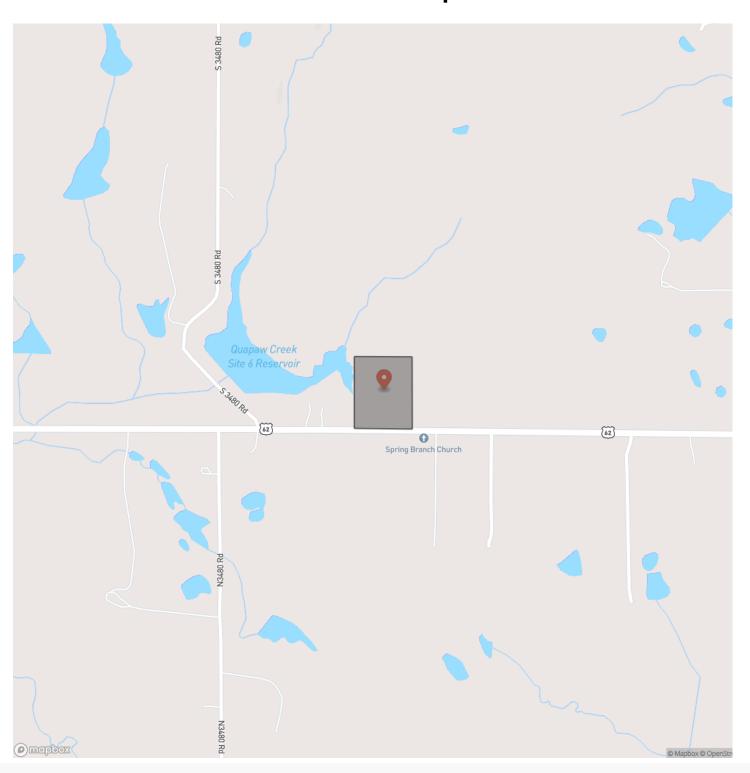

ce and exit. When you enter the property, you will find a nice gravel road that leads straight to the ultimate build location for the house of your dreams. The property is full of harwood timber, as well as a creek that winds throughout the outskirts. If you're a hunter, you will be pleased with the large oak trees that provide an excellent food source for whitetail deer. The property is about an hour from Oklahoma City and Tulsa, and 10 +/- minutes from Shawnee, giving you the country feel while being close the city. A water well was drilled in 2021 and is producing approximately 20GPM. Electric is also readily available. All showings are by appointment only. For more information or to schedule a private viewing please contact Steele Schwonke at (918) 424-6065.







## **Locator Map**





## **Locator Map**





## **Satellite Map**





# Wonderful Small Acreage Homesite Prague, OK / Lincoln County

# LISTING REPRESENTATIVE For more information contact:



### Representative

Steele Schwonke

### Mobile

(918) 424-6065

#### Email

steele.schwonke@arrowheadlandcompany.com

### **Address**

### City / State / Zip

Depew, OK 74028

| NOTES |  |  |  |
|-------|--|--|--|
|       |  |  |  |
|       |  |  |  |
|       |  |  |  |
|       |  |  |  |
|       |  |  |  |
|       |  |  |  |
|       |  |  |  |
|       |  |  |  |
|       |  |  |  |
|       |  |  |  |
|       |  |  |  |
|       |  |  |  |
|       |  |  |  |



| <u>NOTES</u> |  |
|--------------|--|
|              |  |
|              |  |
|              |  |
|              |  |
|              |  |
|              |  |