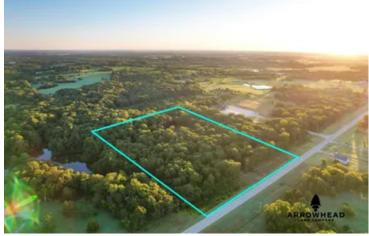

Wonderful Small Acreage Homesite Hwy 62 Prague, OK 74864

\$93,750 7.470± Acres Lincoln County









# Wonderful Small Acreage Homesite Prague, OK / Lincoln County

### **SUMMARY**

### **Address**

Hwy 62

### City, State Zip

Prague, OK 74864

### County

Lincoln County

### Type

Hunting Land, Recreational Land, Undeveloped Land, Timberland

### Latitude / Longitude

35.5077 / -96.8013

### Acreage

7.470

### Price

\$93,750

### **Property Website**

https://arrowheadland company.com/property/wonderful-small-acreage-home site-lincoln-oklahoma/43815/









# Wonderful Small Acreage Homesite Prague, OK / Lincoln County

### **PROPERTY DESCRIPTION**

Here is the perfect property for someone looking to build their dream home on a small acreage. This 7.5 +/- acre property in Prague, Oklahoma features everything that a dream home builder may want. The property is located in betwee