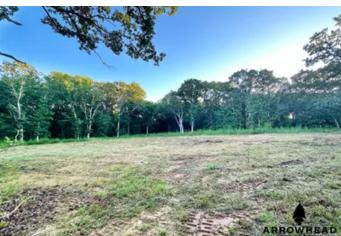

### **PROPERTY DESCRIPTION**

Here is the perfect property for someone looking to build their dream home on a small acreage. This 7.5 +/- acre property in Prague, Oklahoma features everything that a dream home builder may want. The property is located in between Prague and Meeker, right off Highway 62, allowing for an easy entrance and exit. When you enter the property, you will find a nice gravel road that leads straight to the ultimate build location for the house of your dreams. The property is full of harwood timber, as well as a creek that winds throughout the outskirts. If you're a hunter, you will be pleased with the large oak trees that provide an excellent food source for whitetail deer. The property is about an hour from Oklahoma City and Tulsa, and 10 +/- minutes from Shawnee, giving you the country feel while being close the city. A water well was drilled in 2021 and is producing approximately 20GPM. Electric is also readily available. All showings are by appointment only. For more information or to schedule a private viewing please contact Steele Schwonke at (918) 424-6065.