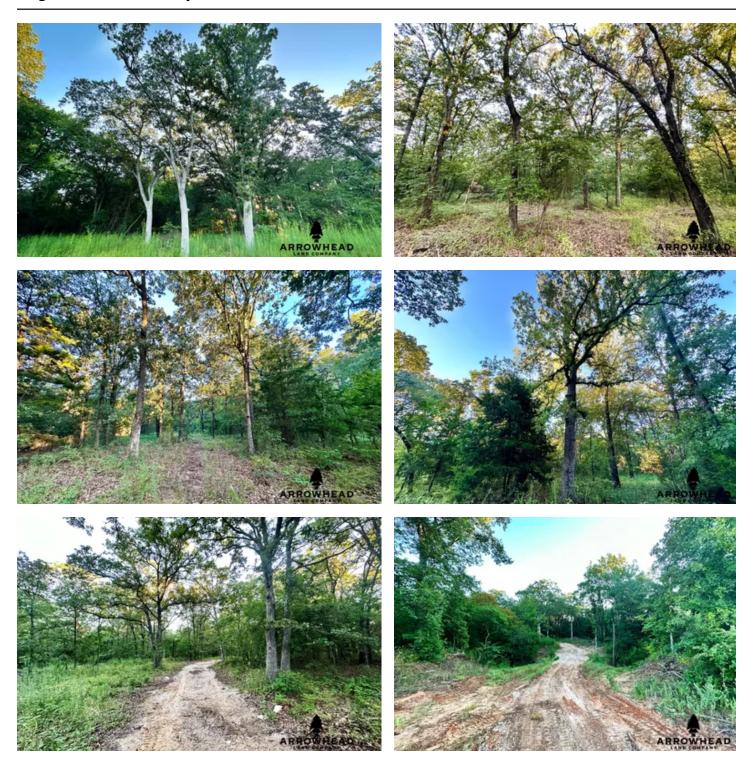

### **PROPERTY DESCRIPTION**

Here is the perfect property for someone looking to build their dream home on a small acreage. This 7.5 +/- acre property in Prague, Oklahoma features everything that a dream home builder may want. The property is located in between Prague and Meeker, right off Highway 62, allowing for an easy entrance and exit. When you enter the property, you will find a nice gravel road that leads straight to the ultimate build location for the house of your dreams. The property is full of harwood timber, as well as a creek that winds throughout the outskirts. If you're a hunter, you will be pleased with the large oak trees that provide an excellent food source for whitetail deer. The property is about an hour from Oklahoma City and Tulsa, and 10 +/- minutes from Shawnee, giving you the country feel while being close the city. A water well was drilled in 2021 and is producing approximately 20GPM. Electric is also readily available. All showings are by appointment only. For more information or to schedule a private viewing please contact Steele Schwonke at (918) 424-6065.