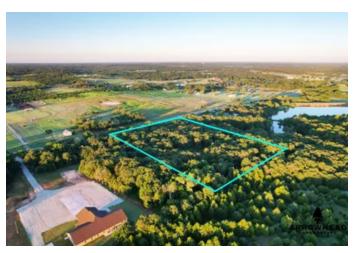

### **PROPERTY DESCRIPTION**

Here is the perfect property for someone looking to build their dream home on a small acreage. This 7.5 +/- acre property in Prague, Oklahoma features everything that a dream home builder may want. The property is located in between Prague and Meeker, right off Highway 62, allowing for an easy entrance and exit. When you enter the property, you will find a nice gravel road that leads straight to the ultimate build location for the house of your dreams. The property is full of harwood timber, as well as a creek that winds throughout the outskirts. If you're a hunter, you will be pleased with the large oak trees that provide an excellent food source for whitetail deer. The property is about an hour from Oklahoma City and Tulsa, and 10 +/- minutes from Shawnee, giving you the country feel while being close the city. A water well was drilled in 2021 and is producing approximately 20GPM. Electric is also readily available. All showings are by appointment only. For more information or to schedule a private viewing please contact Steele Schwonke at (918) 424-6065.