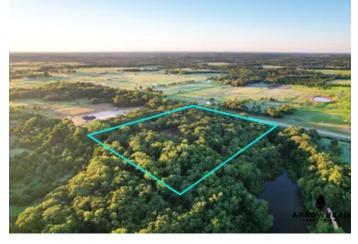

Wonderful Small Acreage Homesite Hwy 62 Prague, OK 74864

\$93,750 7.470± Acres Lincoln County









# Wonderful Small Acreage Homesite Prague, OK / Lincoln County

### **SUMMARY**

### **Address**

Hwy 62

### City, State Zip

Prague, OK 74864

### County

Lincoln County

### Type

Hunting Land, Recreational Land, Undeveloped Land, Timberland

### Latitude / Longitude

35.5077 / -96.8013

### Acreage

7.470

### Price

\$93,750

### **Property Website**

https://arrowheadland company.com/property/wonderful-small-acreage-home site-lincoln-oklahoma/43815/









# Wonderful Small Acreage Homesite Prague, OK / Lincoln County

### **PROPERTY DESCRIPTION**

Here is the perfect property for someone looking to build their dream home on a small acreage. This 7.5 +/- acre property in Prague, Oklahoma features everything that a dream home builder may want. The property is located in between