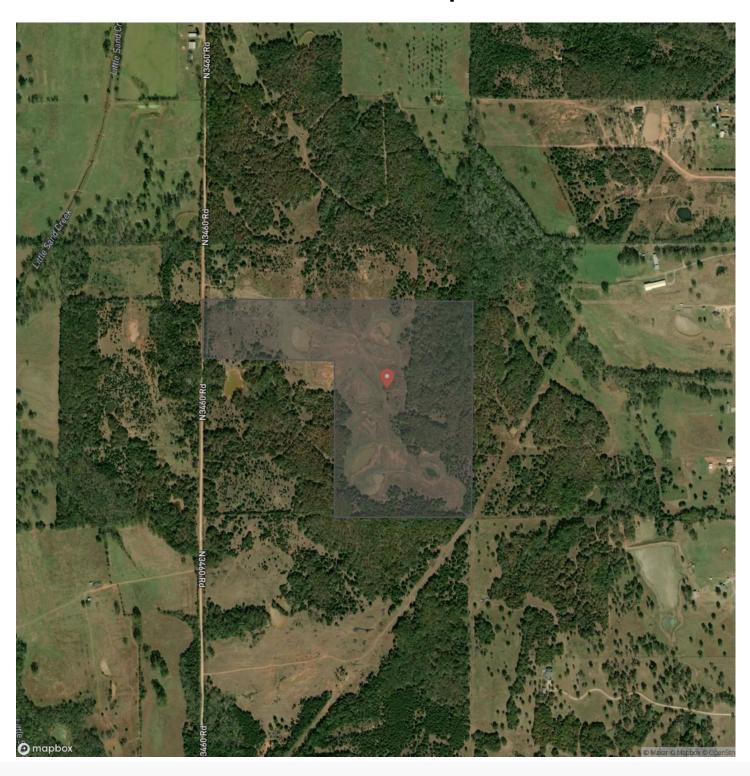

ellent food plot locations. The property also features 5 ponds, which provide all wildlife with everything they need to survive comfortably. The ponds also offer endless opportunities fishing. If you're looking for a place to build your dream home, this property shouldn't be overlooked, as there are many amazing build locations. The property is in a great location for those who want to be in the country, but not too far from the city. Shawnee is approxima 15 minutes away and the OKC Metro area is just about an hour away. Don't wait any longer, make this property yours today! All showings are by appointment only. For more information or to schedule a private viewing please contact Steele Schwonke at (918) 424-6065.







## **Locator Map**





## **Locator Map**





# **Satellite Map**





## Phenomenal Hunting/ Build Site Tract 2 Meeker, OK / Lincoln County

## LISTING REPRESENTATIVE For more information contact:



### Representative

Steele Schwonke

#### Mobile

(918) 424-6065

#### Email

steele.schwonke@arrowheadlandcompany.com

#### **Address**

### City / State / Zip

Depew, OK 74028

| NOTES |  |  |
|-------|--|--|
|       |  |  |
|       |  |  |
|       |  |  |
|       |  |  |
|       |  |  |
|       |  |  |
|       |  |  |
|       |  |  |
|       |  |  |
|       |  |  |
|       |  |  |
|       |  |  |
|       |  |  |
|       |  |  |
|       |  |  |



| <u>NOTES</u> |  |
|--------------|--|
|              |  |
|              |  |
|              |  |
|              |  |
|              |  |
|              |  |
|              |  |
|              |  |
|