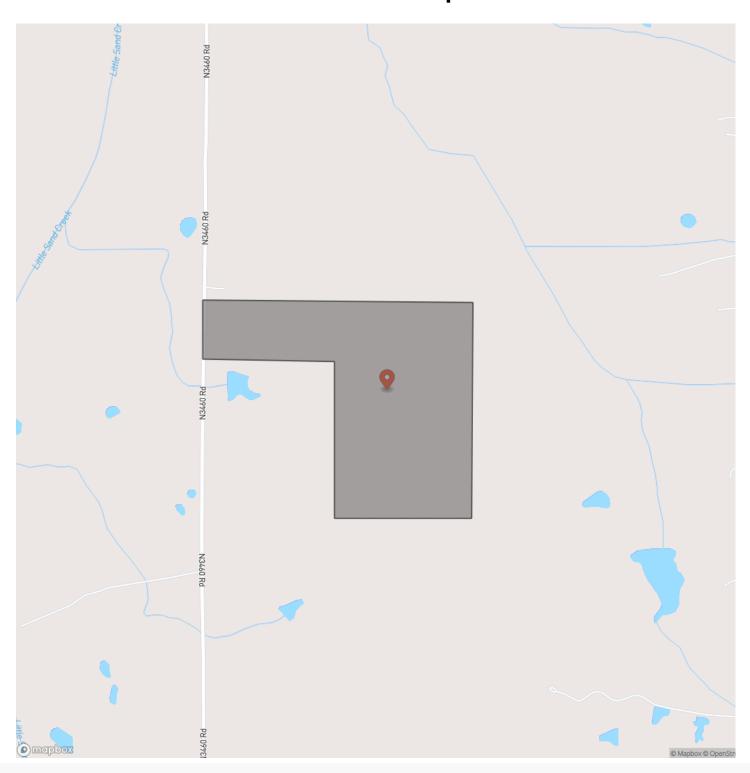

life and open native pastures which allow for excellent food plot locations. The property also features 5 ponds, which provide all wildlife with everything they need to survive comfortably. The ponds also offer endless opportunities fishing. If you're looking for a place to build your dream home, this property shouldn't be overlooked, as there are many amazing build locations. The property is in a great location for those who want to be in the country, but not too far from the city. Shawnee is approxima 15 minutes away and the OKC Metro area is just about an hour away. Don't wait any longer, make this property yours today! All showings are by appointment only. For more information or to schedule a private viewing please contact Steele Schwonke at (918) 424-6065.







## **Locator Map**





## **Locator Map**





# **Satellite Map**





## Phenomenal Hunting/ Build Site Tract 2 Meeker, OK / Lincoln County

## LISTING REPRESENTATIVE For more information contact:



### Representative

Steele Schwonke

#### Mobile

(918) 424-6065

#### Email

steele.schwonke@arrowheadlandcompany.com

#### **Address**

### City / State / Zip

Depew, OK 74028

| NOTES |  |  |
|-------|--|--|
|       |  |  |
|       |  |  |
|       |  |  |
|       |  |  |
|       |  |  |
|       |  |  |
|       |  |  |
|       |  |  |
|       |  |  |
|       |  |  |
|       |  |  |
|       |  |  |
|       |  |  |
|       |  |  |
|       |  |  |



| <u>NOTES</u> |  |
|--------------|--|
|              |  |
|              |  |
|              |  |
|              |  |
|              |  |
|              |  |
|