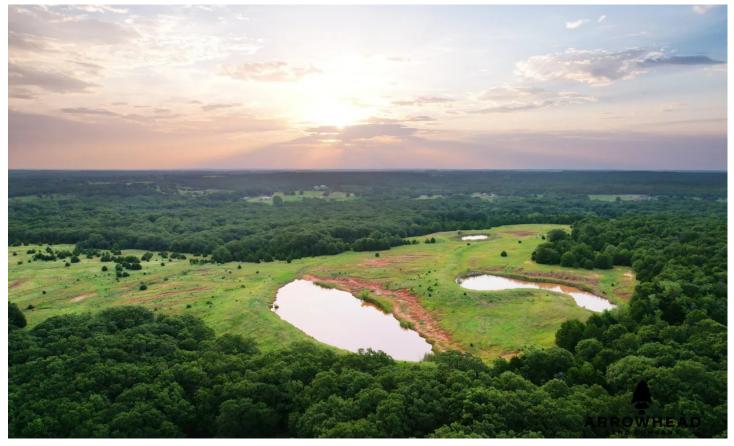

Phenomenal Hunting/ Build Site Tract 2 N 3460 Rd Meeker, OK 74855

\$269,500 77± Acres Lincoln County

#### **PROPERTY DESCRIPTION**

Welcome to Lincoln County, Oklahoma, where this stunning 77 +/- tract awaits your arrival. This tract is perfect for the avid outdoorsman featuring vast timber pockets full of wildlife and open native pastures which allow for excellent food plot locations. The property also features 5 ponds, which provide all wildlife with everything they need to survive comfortably. The ponds also offer endless opportunities fishing. If you're looking for a place to build your dream home, this property shouldn't be overlooked, as there are many amazing build locations. The property is in a great location for those who want to be in the country, but not too far from the city. Shawnee is approxima 15 minutes away and the OKC Metro area is just about an hour away. Don't wait any longer, make this property yours today! All showings are by appointment only. For more information or to schedule a private viewing please contact Steele Schwonke at (918) 424-6065.