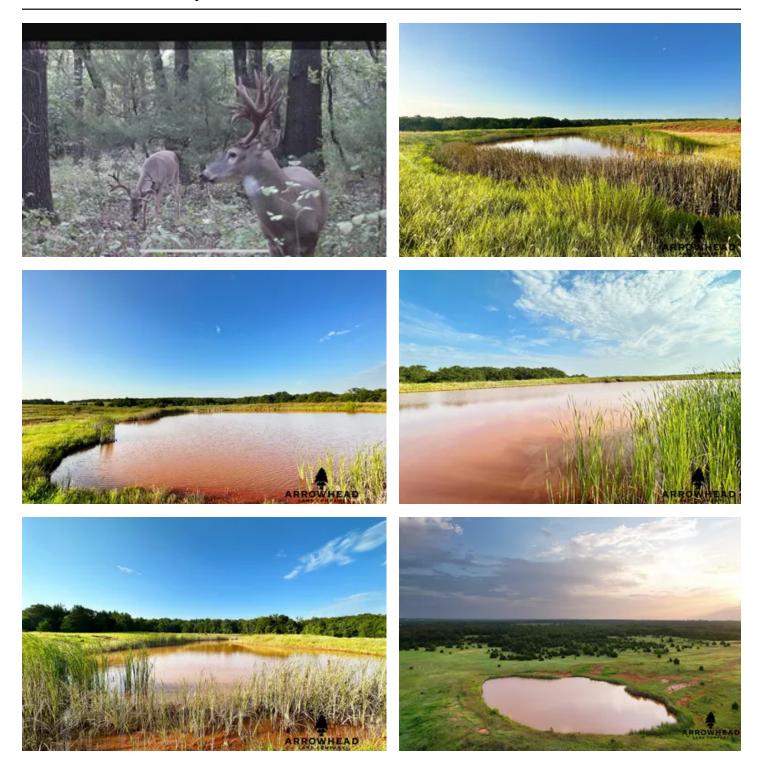

#### **PROPERTY DESCRIPTION**

Welcome to Lincoln County, Oklahoma, where this stunning 77 +/- tract awaits your arrival. This tract is perfect for the avid outdoorsman featuring vast timber pockets full of wildlife and open native pastures which allow for excellent food plot locations. The property also features 5 ponds, which provide all wildlife with everything they need to survive comfortably. The ponds also offer endless opportunities fishing. If you're looking for a place to build your dream home, this property shouldn't be overlooked, as there are many amazing build locations. The property is in a great location for those who want to be in the country, but not too far from the city. Shawnee is approxima 15 minutes away and the OKC Metro area is just about an hour away. Don't wait any longer, make this property yours today! All showings are by appointment only. For more information or to schedule a private viewing please contact Steele Schwonke at (918) 424-6065.