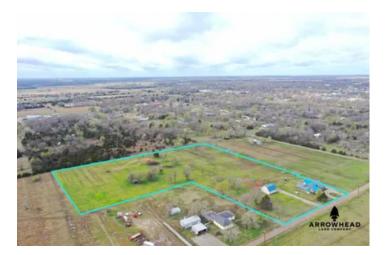

Rustic Home with Barn on Acreage 1600 E Choctaw Ave Nowata, OK 74048 **\$300,000** 5.300± Acres Nowata County

#### Rustic Home with Barn on Acreage Nowata, OK / Nowata County

#### **PROPERTY DESCRIPTION**

This stunning custom home is situated on 5.3 acres of beautiful land in Nowata County, Oklahoma, offering a tranquil and peaceful living experience. Boasting 3 spacious bedrooms and 2 luxurious bathrooms, this home is perfect for a family or anyone who values comfort and elegance. Upon entering the home, you'll be greeted with beautiful wood ceilings that give the home a rustic feel. The tiled kitchen features beautiful black countertops and modern appliances, making it a dream for those who love to cook and entertain. The spacious laundry room makes doing laundry a breeze, and ensures that the home stays neat and tidy. The master bedroom is a true oasis, featuring a large walk-in closet and a gorgeous bathroom complete with a jacuzzi bath that's perfect for soaking and relaxing after a long day. The stone fireplace adds warmth and coziness to the living room, creating the perfect space for family and friends to gather and create memories. Double doors lead to the backyard, where you'll find plenty of space to enjoy the great outdoors and entertain guests. The large barn with livestock pins is perfect for those who enjoy raising livestock, while the open pasture provides ample space for grazing. Located in close proximity to Tulsa, this home offers the perfect balance between country living and city convenience. With its beautiful design, luxurious features, and peaceful location, this home is sure to delight and impress anyone who appreciates the finer things in life. There is also an additional 90 acres for sale nearby. All showings are by appointment only. For more information or to schedule a private viewing please contact Chuck Bellatti at (918) 859-2412.