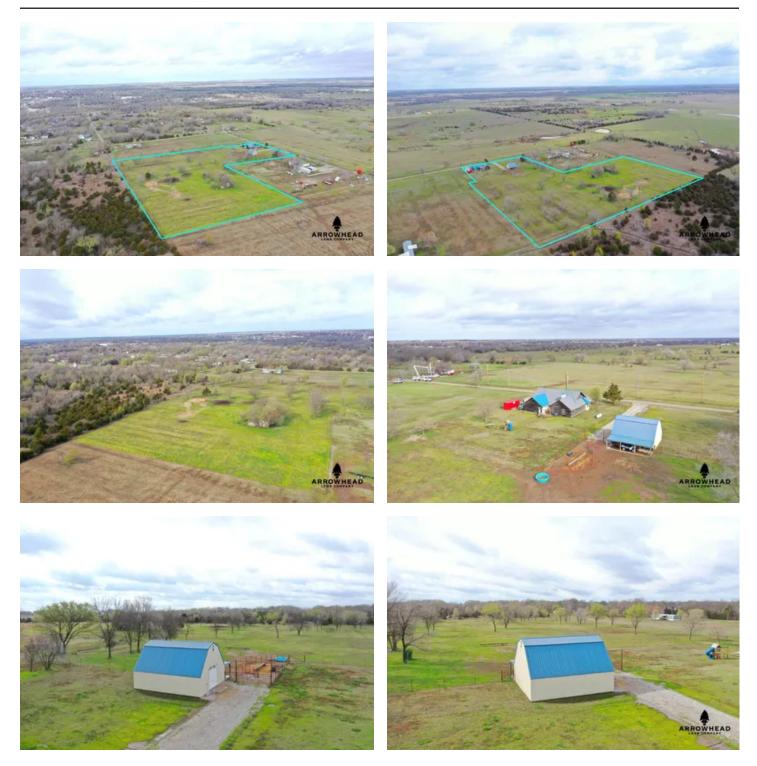

#### **PROPERTY DESCRIPTION**

This stunning custom home is situated on 5.3 acres of beautiful land in Nowata County, Oklahoma, offering a tranquil and peaceful living experience. Boasting 3 spacious bedrooms and 2 luxurious bathrooms, this home is perfect for a family or anyone who values comfort and elegance. Upon entering the home, you'll be greeted with beautiful wood ceilings that give the home a rustic feel. The tiled kitchen features beautiful black countertops and modern appliances, making it a dream for those who love to cook and entertain. The spacious laundry room makes doing laundry a breeze, and ensures that the home stays neat and tidy. The master bedroom is a true oasis, featuring a large walk-in closet and a gorgeous bathroom complete with a jacuzzi bath that's perfect for soaking and relaxing after a long day. The stone fireplace adds warmth and coziness to the living room, creating the perfect space for family and friends to gather and create memories. Double doors lead to the backyard, where you'll find plenty of space to enjoy the great outdoors and entertain guests. The large barn with livestock pins is perfect for those who enjoy raising livestock, while the open pasture provides ample space for grazing. Located in close proximity to Tulsa, this home offers the perfect balance between country living and city convenience. With its beautiful design, luxurious features, and peaceful location, this home is sure to delight and impress anyone who appreciates the finer things in life. There is also an additional 90 acres for sale nearby. All showings are by appointment only. For more information or to schedule a private viewing please contact Chuck Bellatti at (918) 859-2412.