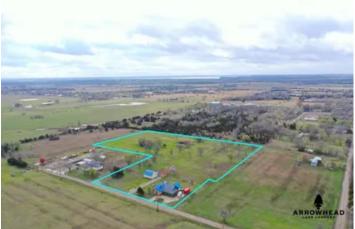

#### **SUMMARY**

**Address** 1600 E Choctaw Ave

**City, State Zip** Nowata, OK 74048

**County** Nowata County

**Type** Ranches, Recreational Land, Residential Property

**Latitude / Longitude** 36.704 / -95.6185

**Dwelling Square Feet** 2123

**Bedrooms / Bathrooms** 3 / 2

**Acreage** 5.300

**Price** \$300,000