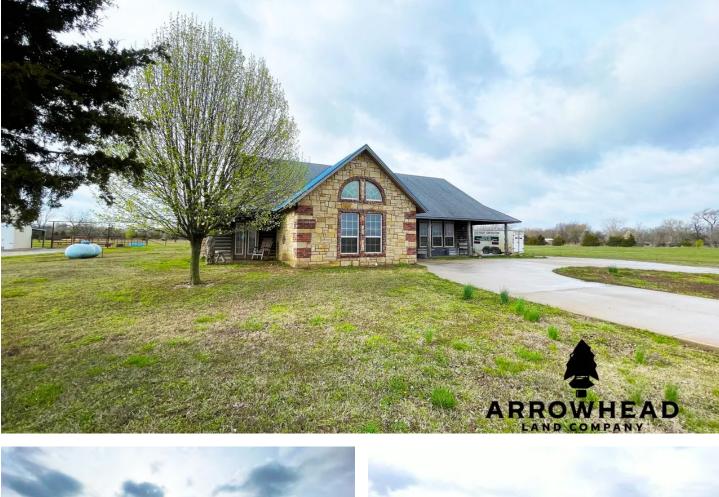

Rustic Home with Barn on Acreage 1600 E Choctaw Ave Nowata, OK 74048 **\$300,000** 5.300± Acres Nowata County

#### **PROPERTY DESCRIPTION**

This stunning custom home is situated on 5.3 acres of beautiful land in Nowata County, Oklahoma, offering a tranquil and peaceful living experience. Boasting 3 spacious bedrooms and 2 luxurious bathrooms, this home is perfect for a family or anyone who values comfort and elegance. Upon entering the home, you'll be greeted with beautiful wood ceilings that give the home a rustic feel. The tiled kitchen features beautiful black countertops and modern appliances, making it a dream for those who love to cook and entertain. The spacious laundry room makes doing laundry a breeze, and ensures that the home stays neat and tidy. The master bedroom is a true oasis, featuring a large walk-in closet and a gorgeous bathroom complete with a jacuzzi bath that's perfect for soaking and relaxing after a long day. The stone fireplace adds warmth and coziness to the living room, creating the perfect space for family and friends to gather and create memories. Double doors lead to the backyard, where you'll find plenty of space to enjoy the great outdoors and entertain guests. The large barn with livestock pins is perfect for those who enjoy raising livestock, while the open pasture provides ample space for grazing. Located in close proximity to Tulsa, this home offers the perfect balance between country living and city convenience. With its beautiful design, luxurious features, and peaceful location, this home is sure to delight and impress anyone who appreciates the finer things in life. There is also an additional 90 acres for sale nearby. All showings are by appointment only. For more information or to schedule a private viewing please contact Chuck Bellatti at (918) 859-2412.