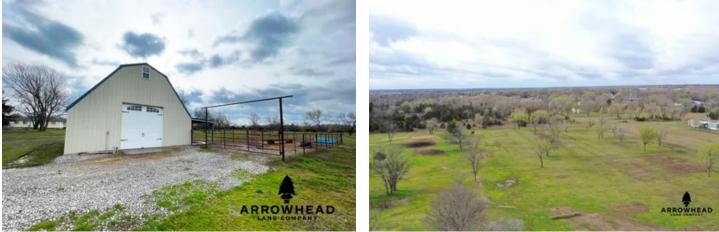

#### **PROPERTY DESCRIPTION**

This stunning custom home is situated on 5.3 acres of beautiful land in Nowata County, Oklahoma, offering a tranquil and peaceful living experience. Boasting 3 spacious bedrooms and 2 luxurious bathrooms, this home is perfect for a family or anyone who values comfort and elegance. Upon entering the home, you'll be greeted with beautiful wood ceilings that give the home a rustic feel. The tiled kitchen features beautiful black countertops and modern appliances, making it a dream for those who love to cook and entertain. The spacious laundry room makes doing laundry a breeze, and ensures that the home stays neat and tidy. The master bedroom is a true oasis, featuring a large walk-in closet and a gorgeous bathroom complete with a jacuzzi bath that's perfect for soaking and relaxing after a long day. The stone fireplace adds warmth and coziness to the living room, creating the perfect space for family and friends to gather and create memories. Double doors lead to the backyard, where you'll find plenty of space to enjoy the great outdoors and entertain guests. The large barn with livestock pins is perfect for those who enjoy raising livestock, while the open pasture provides ample space for grazing. Located in close proximity to Tulsa, this home offers the perfect balance between country living and city convenience. With its beautiful design, luxurious features, and peaceful location, this home is sure to delight and impress anyone who appreciates the finer things in life. There is also an additional 90 acres for sale nearby. All showings are by appointment only. For more information or to schedule a private viewing please contact Chuck Bellatti at (918) 859-2412.