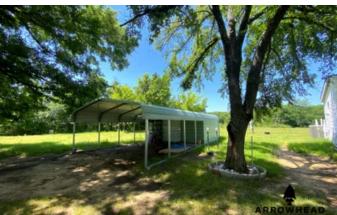

### **PROPERTY DESCRIPTION**

Country living is becoming more and more popular. If you are in the market for a rural home on acreage, this Seminole County tract could be the one for you. The 3 bedroom/ 2 bathroom home sits on a few acres of beautiful land with Highway 9A frontage. The nice paved road frontage means easy access to the home and easy travel to town. The home offers a large master bedroom and bathroom with a jacuzzi bathtub, his and her sinks, and a walkin closet. Two additional bedrooms offer plenty of room for the kids and share a bathroom. Also a nice kitchen is open to the dining room giving it a spacious feel. A gated entry and long driveway provide privacy from the road and a large patio greets you at the front of the home. Walking out of the sliding back doors you will see that the backyard is fenced in allowing the kids a great place to play. The open pasture behind the home is large enough to have a couple horses or even to ride atvs. The property is located just 15+/- minutes south of Seminole and 30+/- minutes north of Ada giving you options for grocery stores, gas stations, restaurants, hospitals, and much more.