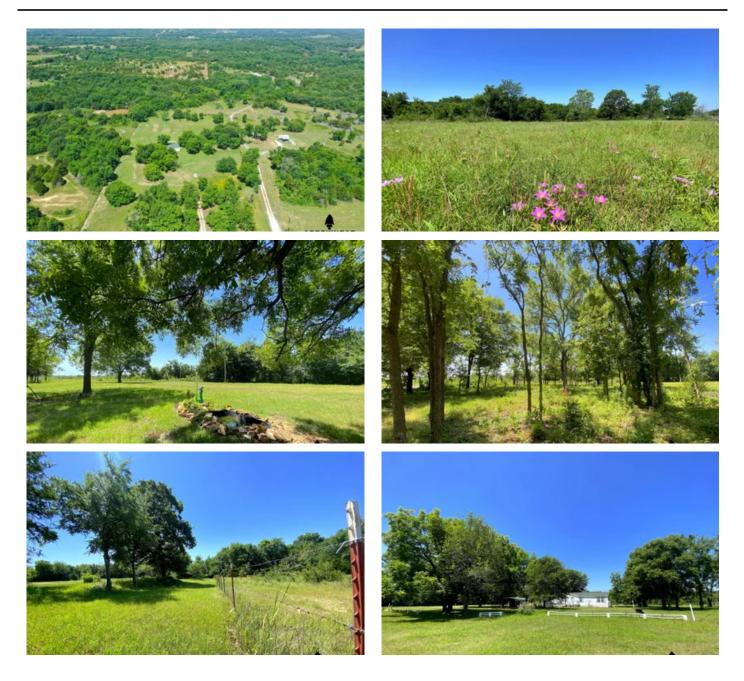

### **PROPERTY DESCRIPTION**

Country living is becoming more and more popular. If you are in the market for a rural home on acreage, this Seminole County tract could be the one for you. The 3 bedroom/ 2 bathroom home sits on a few acres of beautiful land with Highway 9A frontage. The nice paved road frontage means easy access to the home and easy travel to town. The home offers a large master bedroom and bathroom with a jacuzzi bathtub, his and her sinks, and a walkin closet. Two additional bedrooms offer plenty of room for the kids and share a bathroom. Also a nice kitchen is open to the dining room giving it a spacious feel. A gated entry and long driveway provide privacy from the road and a large patio greets you at the front of the home. Walking out of the sliding back doors you will see that the backyard is fenced in allowing the kids a great place to play. The open pasture behind the home is large enough to have a couple horses or even to ride atvs. The property is located just 15+/- minutes south of Seminole and 30+/- minutes north of Ada giving you options for grocery stores, gas stations, restaurants, hospitals, and much more.