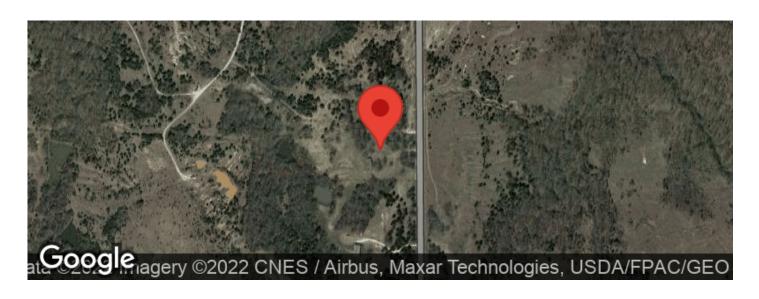

long driveway provide privacy from the road and a large patio greets you at the front of the home. Walking out of the sliding back doors you will see that the backyard is fenced in allowing the kids a great place to play. The open pasture behind the home is large enough to have a couple horses or even to ride atvs. The property is located just 15+/- minutes south of Seminole and 30+/- minutes north of Ada giving you options for grocery stores, gas stations, restaurants, hospitals, and much more.

This home on acreage would be a great option for anyone looking to experience the country living lifestyle. All showings are by appointment only. If you would like to schedule a private viewing, please contact Jared Prewett at (580) 399-2583.







## **Locator Maps**







## **Aerial Maps**







## LISTING REPRESENTATIVE

For more information contact:



Representative

Jared Prewett

Mobile

(580) 399-2583

**Email** 

jared.prewett@arrowheadlandcompany.com

**Address** 

City / State / Zip

Maud, OK 74854

| <u>NOTES</u> |  |  |  |
|--------------|--|--|--|
|              |  |  |  |
|              |  |  |  |
|              |  |  |  |
|              |  |  |  |
|              |  |  |  |
|              |  |  |  |



**MORE INFO ONLINE:** 

| <u>NOTES</u> |  |  |
|--------------|--|--|
|              |  |  |
|              |  |  |
|              |  |  |
|              |  |  |
|              |  |  |
|              |  |  |
|              |  |  |
|              |  |  |
|              |  |  |
|              |  |  |
|              |  |  |
| _            |  |  |
| _            |  |