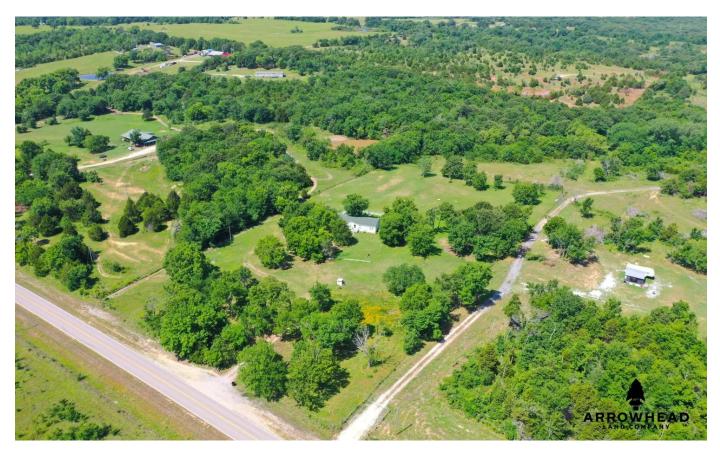

### **PROPERTY DESCRIPTION**

Country living is becoming more and more popular. If you are in the market for a rural home on acreage, this Seminole County tract could be the one for you. The 3 bedroom/ 2 bathroom home sits on a few acres of beautiful land with Highway 9A frontage. The nice paved road frontage means easy access to the home and easy travel to town. The home offers a large master bedroom and bathroom with a jacuzzi bathtub, his and her sinks, and a walkin closet. Two additional bedrooms offer plenty of room for the kids and share a bathroom. Also a nice kitchen is open to the dining room giving it a spacious feel. A gated entry and long driveway provide privacy from the road and a large patio greets you at the front of the home. Walking out of the sliding back doors you will see that the backyard is fenced in allowing the kids a great place to play. The open pasture behind the home is large enough to have a couple horses or even to ride atvs. The property is located just 15+/- minutes south of Seminole and 30+/- minutes north of Ada giving you options for grocery stores, gas stations, restaurants, hospitals, and much more.

## **Aerial Maps**