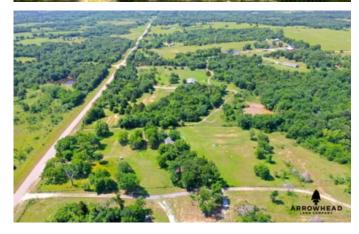

Beautiful Home With Highway Frontage 13477 OK-9A Konawa, OK 74849

\$165,000 5± Acres Seminole County









## **SUMMARY**

#### Address

13477 OK-9A

#### City, State Zip

Konawa, OK 74849

#### County

Seminole County

#### **Type**

Recreational Land, Single Family, Residential Property

#### **Latitude / Longitude**

35.060942 / -96.758875

#### **Dwelling Square Feet**

1560

#### **Bedrooms / Bathrooms**

3/2

#### Acreage

5

#### **Price**

\$165,000

#### **Property Website**

https://arrowheadlandcompany.com/property/be autiful-home-with-highway-frontage-seminole-oklahoma/33472/









### **PROPERTY DESCRIPTION**

Country living is becoming more and more popular. If you are in the market for a rural home on acreage, this Seminole County tract could be the one for you. The 3 bedroom/ 2 bathroom home sits on a few acres of beautiful land with Highway 9A frontage. The nice paved road frontage means easy access to the home and easy travel to town. The home offers a large master bedroom and bathroom with a jacuzzi bathtub, his and her sinks, and a walkin closet. Two additional bedrooms offer plenty of room for the kids and share a bathroom. Also a nice kitchen is open to the dining room giving it a spacious feel. A gated entry and long driveway provide privacy from the road and a large patio greets you at the front of the home. Walking out of the sliding back doors you w