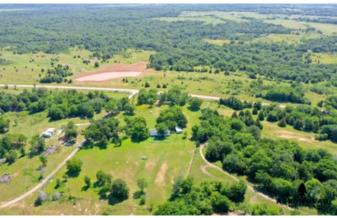

### **PROPERTY DESCRIPTION**

Country living is becoming more and more popular. If you are in the market for a rural home on acreage, this Seminole County tract could be the one for you. The 3 bedroom/ 2 bathroom home sits on a few acres of beautiful land with Highway 9A frontage. The nice paved road frontage means easy access to the home and easy travel to town. The home offers a large master bedroom and bathroom with a jacuzzi bathtub, his and her sinks, and a walkin closet. Two additional bedrooms offer plenty of room for the kids and share a bathroom. Also a nice kitchen is open to the dining room giving it a spacious feel. A gated entry and long driveway provide privacy from the road and a large patio greets you at the front of the home. Walking out of the sliding back doors you will see that the backyard is fenced in allowing the kids a great place to play. The open pasture behind the home is large enough to have a couple horses or even to ride atvs. The property is located just 15+/- minutes south of Seminole and 30+/- minutes north of Ada giving you options for grocery stores, gas stations, restaurants, hospitals, and much more.

## **Aerial Maps**