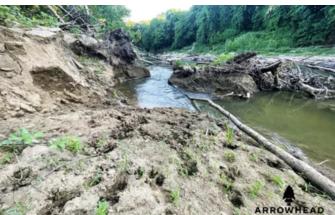

# **PROPERTY DESCRIPTION**

Have you ever dreamed of owning a property on the banks of the iconic Blue River? Here is an opportunity to purchase a beautiful farm located just 6+/- miles south of Bokchito with the lower Blue River running right through it. With live water, large hardwood timber, and incredible food plot locations, this property is an outdoorsman's dream. A long dead end road brings you to the front gate providing easy, but secluded access. There is no shortage of great wildlife habitat on this property. Massive hardwood timber that lines the banks of the river and another large live water creek along with large grassy clearings make for a great combination. These clearings look to have been farmed or cut for hay in the past and could easily be converted to sizable food plots. Many whitetail deer and wild hogs were seen while touring this property showing promise for the upcoming hunting season. The Blue River is known for its clean waters and great fishing, with hundreds of yards of river bank access to the river is made easy. Opportunities to catch catfish, largemouth bass, and crappie are plentiful, and beautiful views of the river will make camping, kayaking, and fishing a blast for the whole family. Twenty acres of the farm is located on the south side of the river and can be accessed by kayak or boat, this will provide a whole new hunting experience for the adventurous hunter. This incredible recreational property is one that you don't want to miss out on, and don't hesitate because hunting season is just around the corner. All showings are by appointment only. If you would like more information about the property or would like to schedule a private viewing please contact Will Bellis at (918) 978-9311.