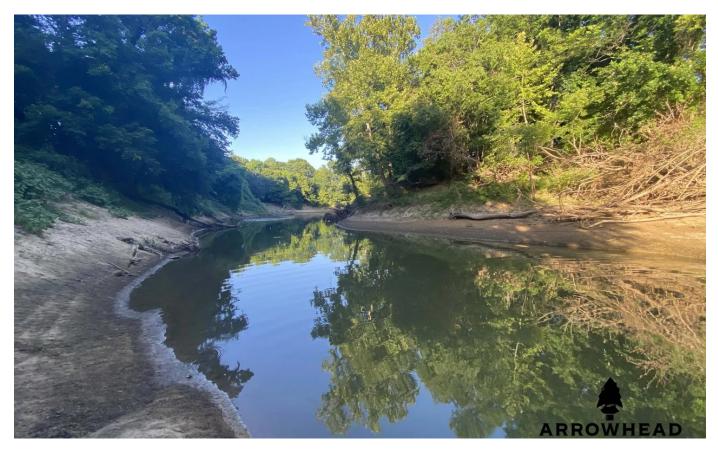

# **PROPERTY DESCRIPTION**

Have you ever dreamed of owning a property on the banks of the iconic Blue River? Here is an opportunity to purchase a beautiful farm located just 6+/- miles south of Bokchito with the lower Blue River running right through it. With live water, large hardwood timber, and incredible food plot locations, this property is an outdoorsman's dream. A long dead end road brings you to the front gate providing easy, but secluded access. There is no shortage of great wildlife habitat on this property. Massive hardwood timber that lines the banks of the river and another large live water creek along with large grassy clearings make for a great combination. These clearings look to have been farmed or cut for hay in the past and could easily be converted to sizable food plots. Many whitetail deer and wild hogs were seen while touring this property showing promise for the upcoming hunting season. The Blue River is known for its clean waters and great fishing, with hundreds of yards of river bank access to the river is made easy. Opportunities to catch catfish, largemouth bass, and crappie are plentiful, and beautiful views of the river will make camping, kayaking, and fishing a blast for the whole family. Twenty acres of the farm is located on the south side of the river and can be accessed by kayak or boat, this will provide a whole new hunting experience for the adventurous hunter. This incredible recreational property is one that you don't want to miss out on, and don't hesitate because hunting season is just around the corner. All showings are by appointment only. If you would like more information about the property or would like to schedule a private viewing please contact Will Bellis at (918) 978-9311.