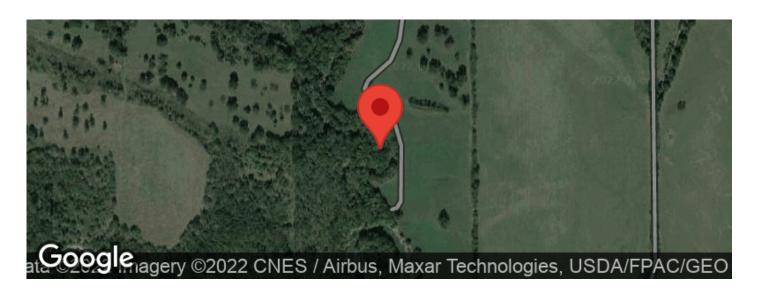

# **Aerial Maps**

# **PROPERTY DESCRIPTION**

Have you ever dreamed of owning a property on the banks of the iconic Blue River? Here is an opportunity to purchase a beautiful farm located just 6+/- miles south of Bokchito with the lower Blue River running right through it. With live water, large hardwood timber, and incredible food plot locations, this property is an outdoorsman's dream. A long dead end road brings you to the front gate providing easy, but secluded access. There is no shortage of great wildlife habitat on this property. Massive hardwood timber that lines the banks of the river and another large live water creek along with large grassy clearings make for a great combination. These clearings look to have been farmed or cut for hay in the past and could easily be converted to sizable food plots. Many whitetail deer and wild hogs were seen while touring this property showing promise for the upcoming hunting season. The Blue River is known for its clean waters and great fishing, with hundreds of yards of river bank access to the river is made easy. Opportunities to catch catfish, largemouth bass, and crappie are plentiful, and beautiful views of the river will make camping, kayaking, and fishing a blast for the whole family. Twenty acres of the farm is located on the south side of the river and can be accessed by kayak or boat, this will provide a whole new hunting experience for the adventurous hunter. This incredible recreational property is one that you don't want to miss out on, and don't hesitate because hunting season is just around the corner. All showings are by appointment only. If you would like more information about the property or would like to schedule a private viewing please contact Will Bellis at (918) 978-9311.