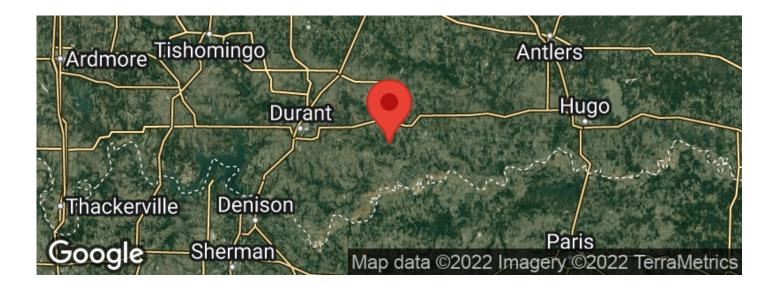

# **Locator Maps**

Blue River Getaway E2110 Rd Bennington, OK 74723

\$390,000 100± Acres Bryan County

#### Latitude / Longitude

33.9498 / -96.1186