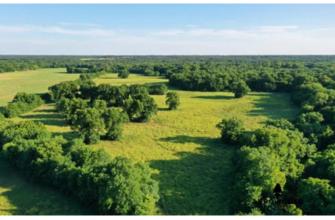

Blue River Getaway E2110 Rd Bennington, OK 74723

\$390,000 100± Acres Bryan County









## **MORE INFO ONLINE:**

# **SUMMARY**

#### Address

E2110 Rd

### City, State Zip

Bennington, OK 74723

#### County

**Bryan County** 

#### **Type**

Farms, Hunting Land, Recreational Land, Undeveloped Land

#### Latitude / Longitude

33.9498 / -96.1186

#### Acreage

100

#### **Price**

\$390,000

#### **Property Website**

https://arrowheadlandcompany.com/property/blue-river-getaway-bryan-oklahoma/30204/









# **PROPERTY DESCRIPTION**

Have you ever dreamed of owning a property on the banks of the iconic Blue River? Here is an opportunity to purchase a beautiful farm located just 6+/- miles south of Bokchito with the lower Blue River running right through it. With live water, large hardwood timber, and incredible food plot locations, this property is an outdoorsman's dream. A long dead end road brings you to the front gate providing easy, but secluded access. There is no shortage of great wildlife habitat on this property. Massive hardwood timber that lines the banks of the river and another large live water creek along with large grassy clearings make for a great combination. These clearings look to have been farmed or cut for hay in the past and could easily be converted to sizable f