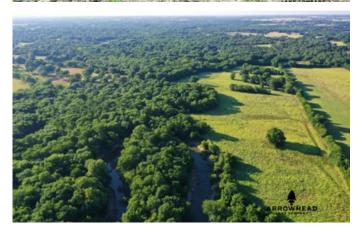

# **PROPERTY DESCRIPTION**

Have you ever dreamed of owning a property on the banks of the iconic Blue River? Here is an opportunity to purchase a beautiful farm located just 6+/- miles south of Bokchito with the lower Blue River running right through it. With live water, large hardwood timber, and incredible food plot locations, this property is an outdoorsman's dream. A long dead end road brings you to the front gate providing easy, but secluded access. There is no shortage of great wildlife habitat on this property. Massive hardwood timber that lines the banks of the river and another large live water creek along with large grassy clearings make for a great combination. These clearings look to have been farmed or cut for hay in the past and could easily be converted to sizable food plots. Many whitetail deer and wild hogs were seen while touring this property showing promise for the upcoming hunting season. The Blue River is known for its clean waters and great fishing, with hundreds of yards of river bank access to the river is made easy. Opportunities to catch catfish, largemouth bass, and crappie are plentiful, and beautiful views of the river will make camping, kayaking, and fishing a blast for the whole family. Twenty acres of the farm is located on the south side of the river and can be accessed by kayak or boat, this will provide a whole new hunting experience for the adventurous hunter. This incredible recreational property is one that you don't want to miss out on, and don't hesitate because hunting season is just around the corner. All showings are by appointment only. If you would like more information about the property or would like to schedule a private viewing please contact Will Bellis at (918) 978-9311.