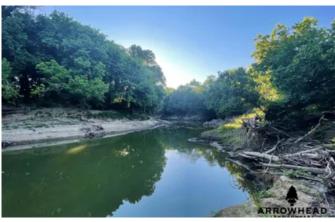

# **PROPERTY DESCRIPTION**

Have you ever dreamed of owning a property on the banks of the iconic Blue River? Here is an opportunity to purchase a beautiful farm located just 6+/- miles south of Bokchito with the lower Blue River running right through it. With live water, large hardwood timber, and incredible food plot locations, this property is an outdoorsman's dream. A long dead end road brings you to the front gate providing easy, but secluded access. There is no shortage of great wildlife habitat on this property. Massive hardwood timber that lines the banks of the river and another large live water creek along with large grassy clearings make for a great combination. These clearings look to have been farmed or cut for hay in the past and could easily be converted to sizable food plots. Many whitetail deer and wild hogs were seen while touring this property showing promise for the upcoming hunting season. The Blue River is known for its clean waters and great fishing, with hundreds of yards of river bank access to the river is made easy. Opportunities to catch catfish, largemouth bass, and crappie are plentiful, and beautiful views of the river will make camping, kayaking, and fishing a blast for the whole family. Twenty acres of the farm is located on the south side of the river and can be accessed by kayak or boat, this will provide a whole new hunting experience for the adventurous hunter. This incredible recreational property is one that you don't want to miss out on, and don't hesitate because hunting season is just around the corner. All showings are by appointment only. If you would like more information about the property or would like to schedule a private viewing please contact Will Bellis at (918) 978-9311.