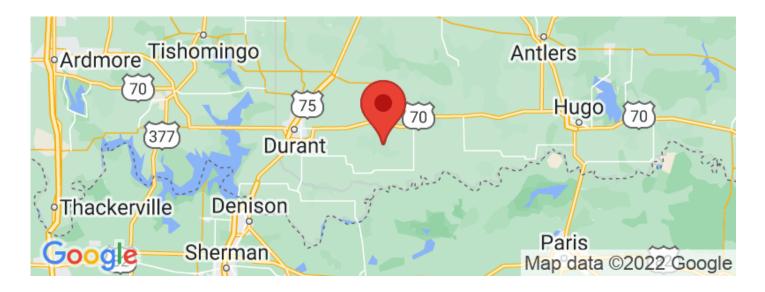

# **Locator Maps**

Blue River Getaway E2110 Rd Bennington, OK 74723

\$390,000 100± Acres Bryan County

#### Latitude / Longitude

33.9498 / -96.1186