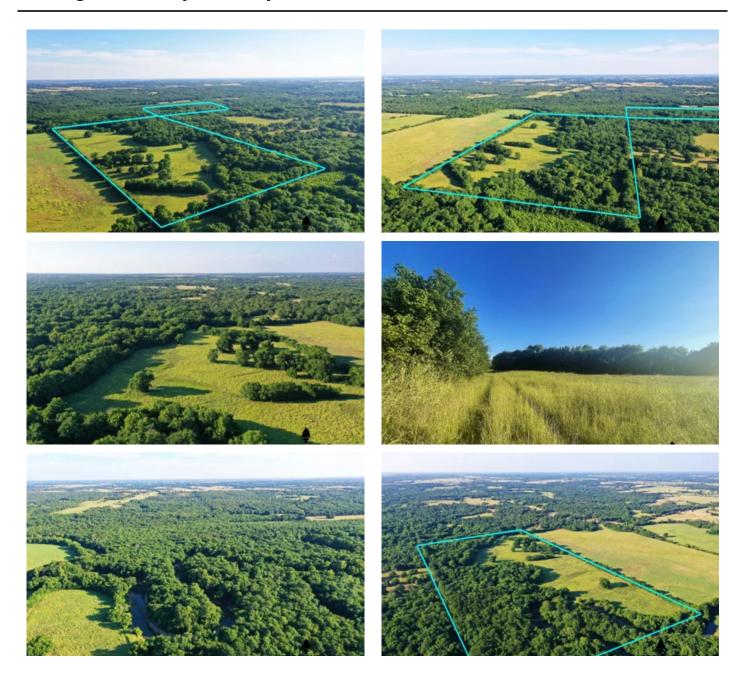

# **Aerial Maps**

# **PROPERTY DESCRIPTION**

Have you ever dreamed of owning a property on the banks of the iconic Blue River? Here is an opportunity to purchase a beautiful farm located just 6+/- miles south of Bokchito with the lower Blue River running right through it. With live water, large hardwood timber, and incredible food plot locations, this property is an outdoorsman's dream. A long dead end road brings you to the front gate providing easy, but secluded access. There is no shortage of great wildlife habitat on this property. Massive hardwood timber that lines the banks of the river and another large live water creek along with large grassy clearings make for a great combination. These clearings look to have been farmed or cut for hay in the past and could easily be converted to sizable food plots. Many whitetail deer and wild hogs were seen while touring this property showing promise for the upcoming hunting season. The Blue River is known for its clean waters and great fishing, with hundreds of yards of river bank access to the river is made easy. Opportunities to catch catfish, largemouth bass, and crappie are plentiful, and beautiful views of the river will make camping, kayaking, and fishing a blast for the whole family. Twenty acres of the farm is located on the south side of the river and can be accessed by kayak or boat, this will provide a whole new hunting experience for the adventurous hunter. This incredible recreational property is one that you don't want to miss out on, and don't hesitate because hunting season is just around the corner. All showings are by appointment only. If you would like more information about the property or would like to schedule a private viewing please contact Will Bellis at (918) 978-9311.