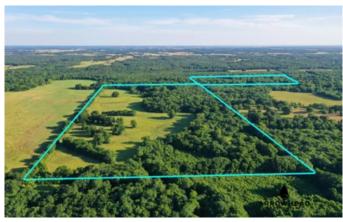

Blue River Getaway E2110 Rd Bennington, OK 74723

\$390,000 100± Acres Bryan County









## **MORE INFO ONLINE:**

# **SUMMARY**

#### Address

E2110 Rd

### City, State Zip

Bennington, OK 74723

#### County

**Bryan County** 

#### **Type**

Farms, Hunting Land, Recreational Land, Undeveloped Land

#### Latitude / Longitude

33.9498 / -96.1186

#### Acreage

100

#### **Price**

\$390,000

#### **Property Website**

https://arrowheadlandcompany.com/property/blue-river-getaway-bryan-oklahoma/30204/









# **PROPERTY DESCRIPTION**

Have you ever dreamed of owning a property on the banks of the iconic Blue River? Here is an opportunity to purchase a beautiful farm located just 6+/- miles south of Bokchito with the lower Blue River running right through it. With live water, large hardwood timber, and incredible food plot locations, this property is an outdoorsman's dre