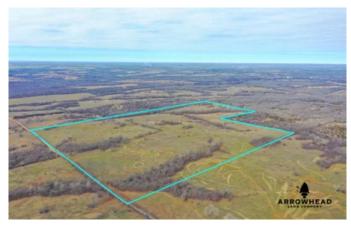

McMillen Ranch Tract 5 Rock Creek Rd, Tract 5 Paden, OK 74860 \$570,000 200± Acres Okfuskee County









## **SUMMARY**

#### **Address**

Rock Creek Rd, Tract 5

### City, State Zip

Paden, OK 74860

### County

Okfuskee County

#### **Type**

Farms, Hunting Land, Recreational Land, Undeveloped Land

### Latitude / Longitude

35.4682 / -96.5561

### Acreage

200

#### **Price**

\$570,000

### **Property Website**

https://arrowheadlandcompany.com/property/mcmillen-ranch-tract-5-okfuskee-oklahoma/37375/









### **PROPERTY DESCRIPTION**

Here is a phenomenal farm just a half mile off of the North Canadian River that you will not want to miss out on. This farm is located down a well maintained gravel road just 7+/- miles east of Prague, Oklahoma. The layout of this farm will work great for your existing or startup cattle operation. The large pastures offer 4 ponds for consistent wat