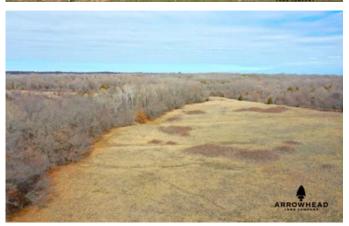

### **PROPERTY DESCRIPTION**

Here is a phenomenal farm just a half mile off of the North Canadian River that you will not want to miss out on. This farm is located down a well maintained gravel road just 7+/- miles east of Prague, Oklahoma. The layout of this farm will work great for your existing or startup cattle operation. The large pastures offer 4 ponds for consistent water sources, big timber draws for windbreaks and shade, and multiple cross fences that split the farm into several different pastures. Not only is this an incredible cattle property, it also provides plenty of recreational fun. The ponds offer fishing opportunities and waterfowl hunting potential, while the hardwood timber draws offer incredible deer, turkey, and hog hunting opportunities. There are many great build locations and electricity is available at the road providing the option to build a home on this farm. Don't miss out on a chance to own this great farm. It is located just over an hour from both Oklahoma City and Tulsa. This is tract 5 of 10 available for purchase. All showings are by appointment only. If you would like more information or would like to schedule a private viewing please contact Will Bellis at (918) 978-9311.