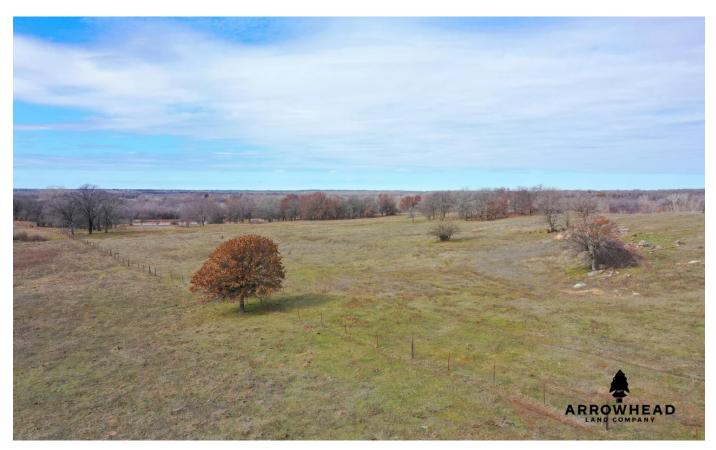

### **PROPERTY DESCRIPTION**

Here is a phenomenal farm just a half mile off of the North Canadian River that you will not want to miss out on. This farm is located down a well maintained gravel road just 7+/- miles east of Prague, Oklahoma. The layout of this farm will work great for your existing or startup cattle operation. The large pastures offer 4 ponds for consistent water sources, big timber draws for windbreaks and shade, and multiple cross fences that split the farm into several different pastures. Not only is this an incredible cattle property, it also provides plenty of recreational fun. The ponds offer fishing opportunities and waterfowl hunting potential, while the hardwood timber draws offer incredible deer, turkey, and hog hunting opportunities. There are many great build locations and electricity is available at the road providing the option to build a home on this farm. Don't miss out on a chance to own this great farm. It is located just over an hour from both Oklahoma City and Tulsa. This is tract 5 of 10 available for purchase. All showings are by appointment only. If you would like more information or would like to schedule a private viewing please contact Will Bellis at (918) 978-9311.