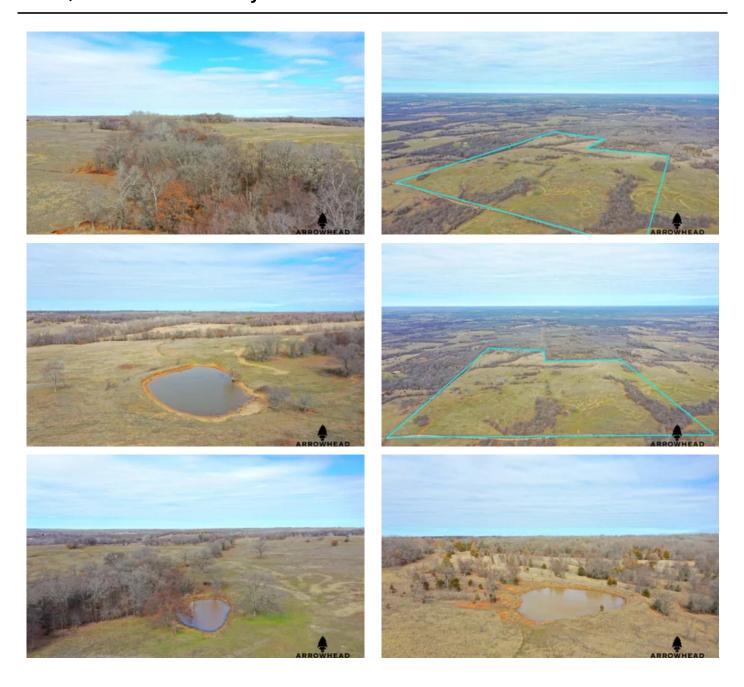

### **PROPERTY DESCRIPTION**

Here is a phenomenal farm just a half mile off of the North Canadian River that you will not want to miss out on. This farm is located down a well maintained gravel road just 7+/- miles east of Prague, Oklahoma. The layout of this farm will work great for your existing or startup cattle operation. The large pastures offer 4 ponds for consistent water sources, big timber draws for windbreaks and shade, and multiple cross fences that split the farm into several different pastures. Not only is this an incredible cattle property, it also provides plenty of recreational fun. The ponds offer fishing opportunities and waterfowl hunting potential, while the hardwood timber draws offer incredible deer, turkey, and hog hunting opportunities. There are many great build locations and electricity is available at the road providing the option to build a home on this farm. Don't miss out on a chance to own this great farm. It is located just over an hour from both Oklahoma City and Tulsa. This is tract 5 of 10 available for purchase. All showings are by appointment only. If you would like more information or would like to schedule a private viewing please contact Will Bellis at (918) 978-9311.

## **Aerial Maps**