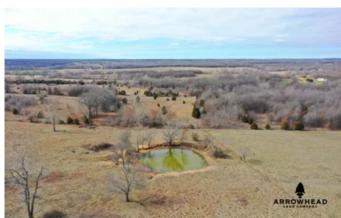

### **PROPERTY DESCRIPTION**

Here is a phenomenal farm just a half mile off of the North Canadian River that you will not want to miss out on. This farm is located down a well maintained gravel road just 7+/- miles east of Prague, Oklahoma. The layout of this farm will work great for your existing or startup cattle operation. The large pastures offer 4 ponds for consistent water sources, big timber draws for windbreaks and shade, and multiple cross fences that split the farm into several different pastures. Not only is this an incredible cattle property, it also provides plenty of recreational fun. The ponds offer fishing opportunities and waterfowl hunting potential, while the hardwood timber draws offer incredible deer, turkey, and hog hunting opportunities. There are many great build locations and electricity is available at the road providing the option to build a home on this farm. Don't miss out on a chance to own this great farm. It is located just over an hour from both Oklahoma City and Tulsa. This is tract 5 of 10 available for purchase. All showings are by appointment only. If you would like more information or would like to schedule a private viewing please contact Will Bellis at (918) 978-9311.