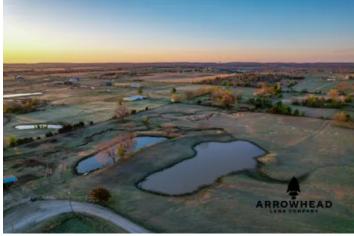

### **PROPERTY DESCRIPTION**

Introducing Tract 3 of the beautiful Star Sperry Ranch, a 10 +/- acre property located just 20 +/- minutes north of Tulsa, Oklahoma. This tract features two large ponds that can be utilized as an excellent water source for livestock, wildlife, or even potentially be used for fishing. With electricity on the road, this property offers the potential to build your dream home on acreage. Additionally, this property is fully fenced and located on a dead-end road. The location of this tract could not be any better! Don't miss out on this exceptional land for sale that presents you with a clean slate to use it however you please. It is also located just 16 +/- miles from Tulsa International Airport and only 5 +/- miles from the beautiful Skiatook Lake. All showings are by appointment only. Contact Chuck Bellatti at (918) 859-2412 for more information or to schedule a private viewing