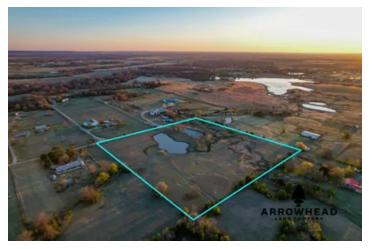

Star Sperry Ranch Tract 3 Tract 3 91ST ST N Sperry, OK 74073 \$160,000 10± Acres Osage County

### **PROPERTY DESCRIPTION**

Introducing Tract 3 of the beautiful Star Sperry Ranch, a 10 +/- acre property located just 20 +/- minutes north of Tulsa, Oklahoma. This tract features two large ponds that can be utilized as an excellent water source for livestock, wildlife, or even potentially be used for fishing. With electricity on the road, this property offers the potential to build your dream home on acreage. Additionally, this property is fully fenced and located on a dead-end road. The location of this tract could not be any better! Don't miss out on this exceptional land for sale that presents you with a clean slate to use it however you please. It is also located just 16 +/- miles from Tulsa International Airport and only 5 +/- miles from the beautiful Skiatook Lake. All showings are by appointment only. Contact Chuck Bellatti at (918) 859-2412 for more information or to schedule a private viewing