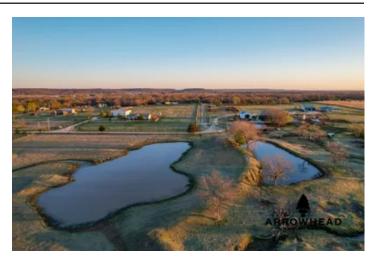

### **PROPERTY DESCRIPTION**

Introducing Tract 3 of the beautiful Star Sperry Ranch, a 10 +/- acre property located just 20 +/- minutes north of Tulsa, Oklahoma. This tract features two large ponds that can be utilized as an excellent water source for livestock, wildlife, or even potentially be used for fishing. With electricity on the road, this property offers the potential to build your dream home on acreage. Additionally, this property is fully fenced and located on a dead-end road. The location of this tract could not be any better! Don't miss out on this exceptional land for sale that presents you with a clean slate to use it however you please. It is also located just 16 +/- miles from Tulsa International Airport and only 5 +/- miles from the beautiful Skiatook Lake. All showings are by appointment only. Contact Chuck Bellatti at (918) 859-2412 for more information or to schedule a private viewing