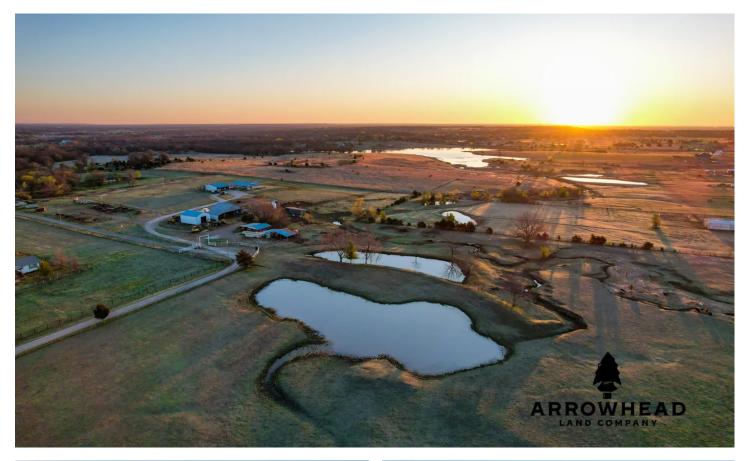

Star Sperry Ranch Tract 3 Tract 3 91ST ST N Sperry, OK 74073 \$160,000 10± Acres Osage County

### **PROPERTY DESCRIPTION**

Introducing Tract 3 of the beautiful Star Sperry Ranch, a 10 +/- acre property located just 20 +/- minutes north of Tulsa, Oklahoma. This tract features two large ponds that can be utilized as an excellent water source for livestock, wildlife, or even potentially be used for fishing. With electricity on the road, this property offers the potential to build your dream home on acreage. Additionally, this property is fully fenced and located on a dead-end road. The location of this tract could not be any better! Don't miss out on this exceptional land for sale that presents you with a clean slate to use it however you please. It is also located just 16 +/- miles from Tulsa International Airport and only 5 +/- miles from the beautiful Skiatook Lake. All showings are by appointment only. Contact Chuck Bellatti at (918) 859-2412 for more information or to schedule a private viewing