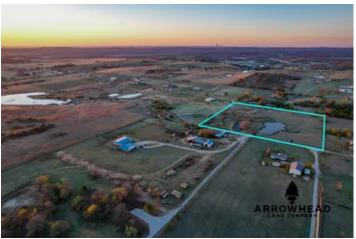

### **PROPERTY DESCRIPTION**

Introducing Tract 3 of the beautiful Star Sperry Ranch, a 10 +/- acre property located just 20 +/- minutes north of Tulsa, Oklahoma. This tract features two large ponds that can be utilized as an excellent water source for livestock, wildlife, or even potentially be used for fishing. With electricity on the road, this property offers the potential to build your dream home on acreage. Additionally, this property is fully fenced and located on a dead-end road. The location of this tract could not be any better! Don't miss out on this exceptional land for sale that presents you with a clean slate to use it however you please. It is also located just 16 +/- miles from Tulsa International Airport and only 5 +/- miles from the beautiful Skiatook Lake. All showings are by appointment only. Contact Chuck Bellatti at (918) 859-2412 for more information or to schedule a private viewing

# **Satellite Map**