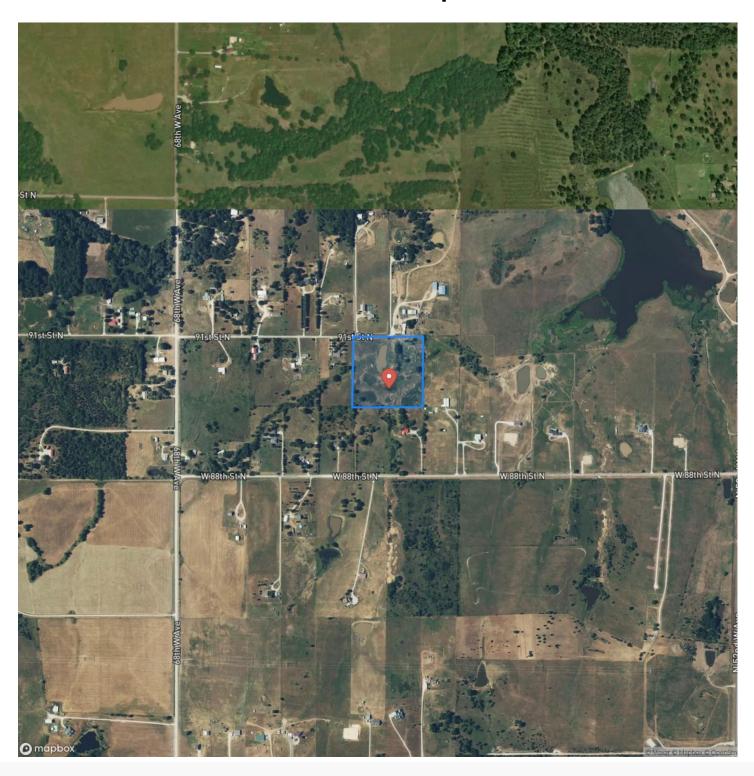

tock, wildlife, or even potentially be used for fishing. With electricity on the road, this property offers the potential to build your dream home on acreage. Additionally, this property is fully fenced and located on a dead-end road. The location of this tract could not be any better! Don't miss out on this exceptional land for sale that presents you with a clean slate to use it however you please. It is also located just 16 +/- miles from Tulsa International Airport and only 5 +/- miles from the beautiful Skiatook Lake. All showings are by appointment only. Contact Chuck Bellatti at (918) 859-2412 for more information or to schedule a private viewing



## Star Sperry Ranch Tract 3 Sperry, OK / Osage County













# **Locator Map**





## **Locator Map**





# **Satellite Map**





# Star Sperry Ranch Tract 3 Sperry, OK / Osage County

# LISTING REPRESENTATIVE For more information contact:



### Representative

Chuck Bellatti

### Mobile

(918) 859-2412

#### **Email**

chuck.bell atti@arrowheadland company.com

### **Address**

### City / State / Zip

Ramona, OK 74061

| NOTES |      |  |
|-------|------|--|
|       |      |  |
|       |      |  |
|       |      |  |
|       |      |  |
|       |      |  |
|       |      |  |
|       |      |  |
|       |      |  |
|       |      |  |
|       |      |  |
|       |      |  |
|       |      |  |
|       | <br> |  |



| NOTES |   |
|-------|---|
|       | _ |
|       |   |
|       | _ |
|       | _ |
|       | _ |
|       | _ |
|       | _ |
|       | _ |
|       |   |
|       |   |
|       | _ |
|       | _ |
|