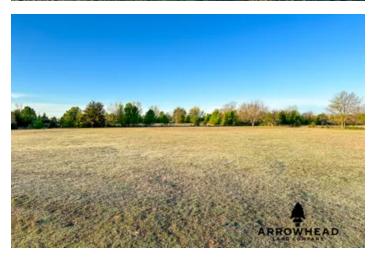

### **PROPERTY DESCRIPTION**

Introducing Tract 3 of the beautiful Star Sperry Ranch, a 10 +/- acre property located just 20 +/- minutes north of Tulsa, Oklahoma. This tract features two large ponds that can be utilized as an excellent water source for livestock, wildlife, or even potentially be used for fishing. With electricity on the road, this property offers the potential to build your dream home on acreage. Additionally, this property is fully fenced and located on a dead-end road. The location of this tract could not be any better! Don't miss out on this exceptional land for sale that presents you with a clean slate to use it however you please. It is also located just 16 +/- miles from Tulsa International Airport and only 5 +/- miles from the beautiful Skiatook Lake. All showings are by appointment only. Contact Chuck Bellatti at (918) 859-2412 for more information or to schedule a private viewing