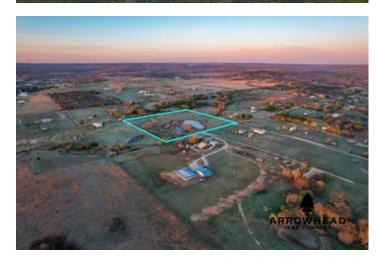

Star Sperry Ranch Tract 3 Tract 3 91ST ST N Sperry, OK 74073 \$160,000 10± Acres Osage County









# Star Sperry Ranch Tract 3 Sperry, OK / Osage County

### **SUMMARY**

### **Address**

Tract 3 91ST ST N

### City, State Zip

Sperry, OK 74073

### County

Osage County

### Туре

Farms, Undeveloped Land, Ranches, Recreational Land

### Latitude / Longitude

36.2839 / -96.0607

### Acreage

10

### Price

\$160,000

### **Property Website**

https://arrowheadlandcompany.com/property/star-sperry-ranchtract-3-osage-oklahoma/54602/









### **PROPERTY DESCRIPTION**

Introducing Tract 3 of the beautiful Star Sperry Ranch, a 10 +/- acre property located just 20 +/- minutes north of Tulsa, Oklahoma. This tract features two large ponds that can be utilized as an excellent water source for livestock, wildlife, or even potentially be used for fishing. With electricity on the road, this property offers the potential to build your dream home on acreage. Additionally, this property is fully fenced and located on a dead-end road. The location of this tract could not be any better! Don't miss out on this exceptional land for sale that presents you with a clean slate to use it however you please. It is also located just 16 +/- miles from Tulsa International Airport and only 5 +/- miles from the beautiful Skiatook Lake. All showin