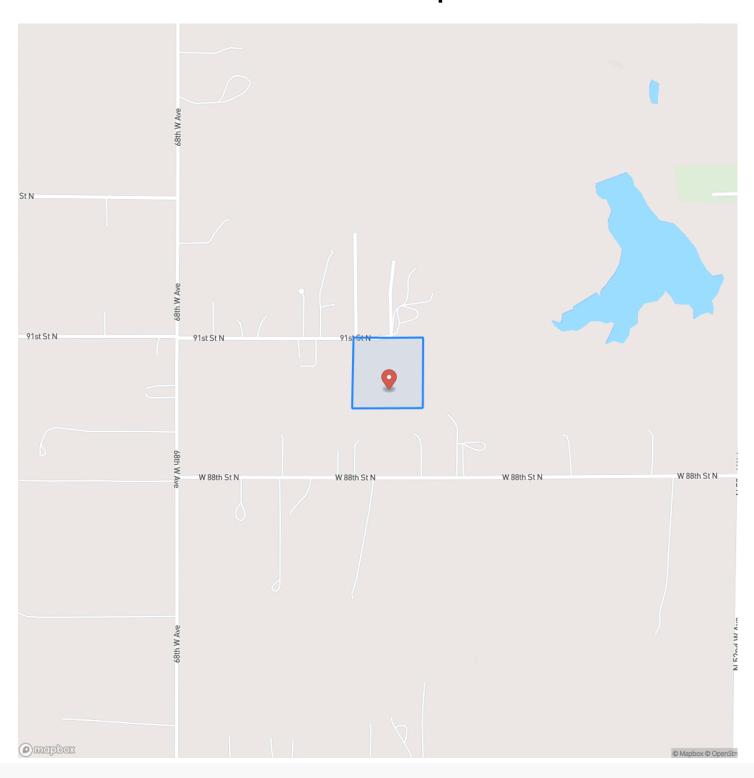

e utilized as an excellent water source for livestock, wildlife, or even potentially be used for fishing. With electricity on the road, this property offers the potential to build your dream home on acreage. Additionally, this property is fully fenced and located on a dead-end road. The location of this tract could not be any better! Don't miss out on this exceptional land for sale that presents you with a clean slate to use it however you please. It is also located just 16 +/- miles from Tulsa International Airport and only 5 +/- miles from the beautiful Skiatook Lake. All showings are by appointment only. Contact Chuck Bellatti at (918) 859-2412 for more information or to schedule a private viewing



## Star Sperry Ranch Tract 3 Sperry, OK / Osage County













# **Locator Map**





## **Locator Map**





# **Satellite Map**





# Star Sperry Ranch Tract 3 Sperry, OK / Osage County

# LISTING REPRESENTATIVE For more information contact:



### Representative

Chuck Bellatti

### Mobile

(918) 859-2412

#### **Email**

chuck.bell atti@arrowheadland company.com

### **Address**

### City / State / Zip

Ramona, OK 74061

| NOTES |      |  |
|-------|------|--|
|       |      |  |
|       |      |  |
|       |      |  |
|       |      |  |
|       |      |  |
|       |      |  |
|       |      |  |
|       |      |  |
|       |      |  |
|       |      |  |
|       |      |  |
|       |      |  |
|       | <br> |  |



| NOTES |   |
|-------|---|
|       | _ |
|       |   |
|       | _ |
|       | _ |
|       | _ |
|       | _ |
|       | _ |
|       | _ |
|       |