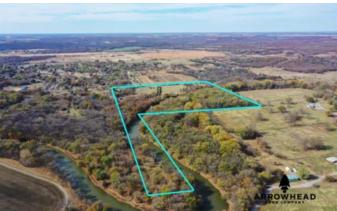

# **Aerial Maps**

## **PROPERTY DESCRIPTION**

A beautiful river front property with massive hardwood timber, paved road frontage, utilities, and a great home build location may sound too good to be true but this Caney River tract is just that and more. Located less than 2 miles north of downtown Bartlesville, this special property is an outdoorsman's dream. The paved road frontage is met by open pasture ground that transitions into gorgeous hardwood timber river bottom. Around 8+/- acres of the property is out of the flood plain allowing ample room for a home build site overlooking an incredible Caney River view and a short drive down N3940 Rd will have you out on the town in minutes. Several acres of pasture and a small spring fed pond provides the necessities for grazing livestock if that is of interest to you. The property is split by the Caney River placing approximately 13+/- acres of prime hunting land on the east side of the river that can be easily accessed by boat. This river is also known for some great fishing for a variety of fish including catfish, largemouth bass, and other panfish. The tract has big potential and with a little work this place could look like a beautiful riverside park.