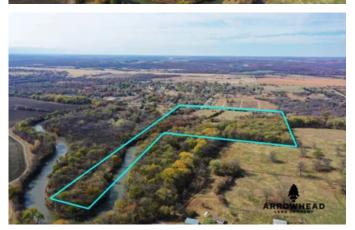

# **Aerial Maps**

## **PROPERTY DESCRIPTION**

A beautiful river front property with massive hardwood timber, paved road frontage, utilities, and a great home build location may sound too good to be true but this Caney River tract is just that and more. Located less than 2 miles north of downtown Bartlesville, this special property is an outdoorsman's dream. The paved road frontage is met by open pasture ground that transitions into gorgeous hardwood timber river bottom. Around 8+/- acres of the property is out of the flood plain allowing ample room for a home build site overlooking an incredible Caney River view and a short drive down N3940 Rd will have you out on the town in minutes. Several acres of pasture and a small spring fed pond provides the necessities for grazing livestock if that is of interest to you. The property is split by the Caney River placing approximately 13+/- acres of prime hunting land on the east side of the river that can be easily accessed by boat. This river is also known for some great fishing for a variety of fish including catfish, largemouth bass, and other panfish. The tract has big potential and with a little work this place could look like a beautiful riverside park.