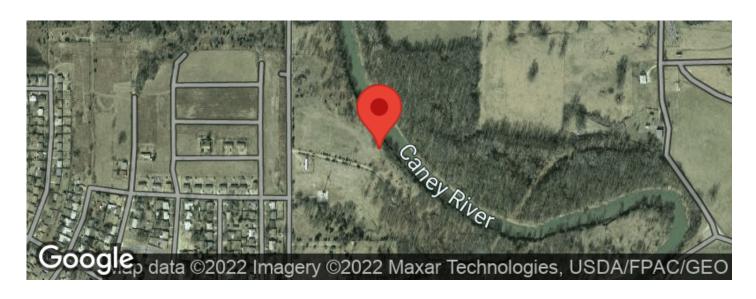

y is split by the Caney River placing approximately 13+/- acres of prime hunting land on the east side of the river that can be easily accessed by boat. This river is also known for some great fishing for a variety of fish including catfish, largemouth bass, and other panfish. The tract has big potential and with a little work this place could look like a beautiful riverside park.

You do not want to miss out on this amazing opportunity to own a little slice of Caney River heaven just minutes from Bartlesville, Oklahoma. All shows are by appointment only. If you would like more information or would like to schedule a private viewing please contact Chuck Bellatti at (918) 859-2412.



# Caney River Tract Bartlesville, OK / Washington County





# **Locator Maps**







# **Aerial Maps**







# Caney River Tract Bartlesville, OK / Washington County

## LISTING REPRESENTATIVE

For more information contact:



### Representative

Chuck Bellatti

#### Mobile

(918) 859-2412

### **Email**

chuck.bellatti@arrowheadlandcompany.com

### **Address**

### City / State / Zip

Ramona, OK 74061

| <u>NOTES</u> |  |  |  |
|--------------|--|--|--|
|              |  |  |  |
|              |  |  |  |
|              |  |  |  |
|              |  |  |  |
|              |  |  |  |
|              |  |  |  |
|              |  |  |  |



| <u>NOTES</u> |  |  |
|--------------|--|--|
|              |  |  |
|              |  |  |
|              |  |  |
|              |  |  |
|              |  |  |
|              |  |  |
|              |  |  |
|              |  |  |
|              |  |  |
|