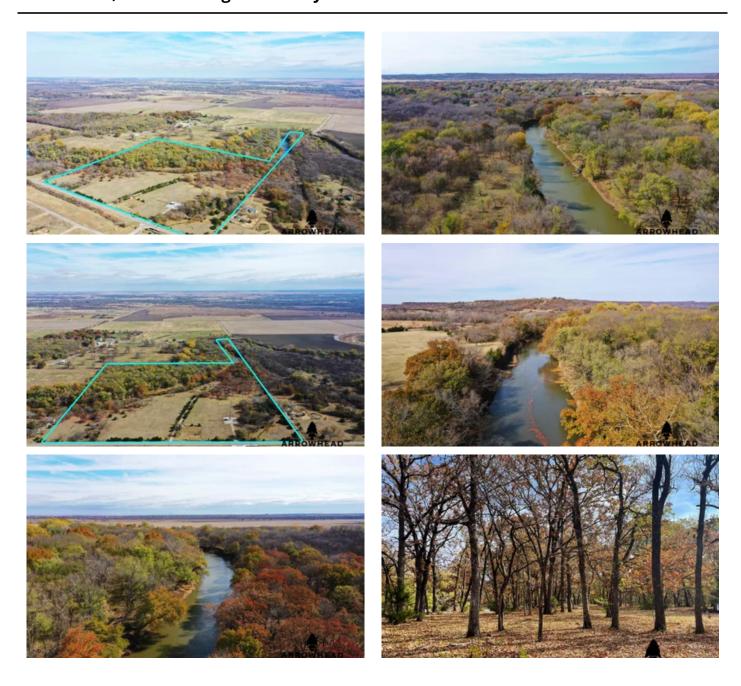

# **Aerial Maps**

## **PROPERTY DESCRIPTION**

A beautiful river front property with massive hardwood timber, paved road frontage, utilities, and a great home build location may sound too good to be true but this Caney River tract is just that and more. Located less than 2 miles north of downtown Bartlesville, this special property is an outdoorsman's dream. The paved road frontage is met by open pasture ground that transitions into gorgeous hardwood timber river bottom. Around 8+/- acres of the property is out of the flood plain allowing ample room for a home build site overlooking an incredible Caney River view and a short drive down N3940 Rd will have you out on the town in minutes. Several acres of pasture and a small spring fed pond provides the necessities for grazing livestock if that is of interest to you. The property is split by the Caney River placing approximately 13+/- acres of prime hunting land on the east side of the river that can be easily accessed by boat. This river is also known for some great fishing for a variety of fish including catfish, largemouth bass, and other panfish. The tract has big potential and with a little work this place could look like a beautiful riverside park.