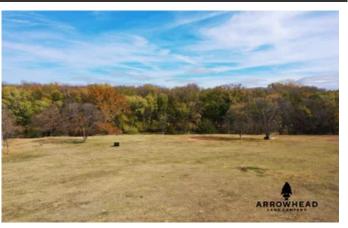

## **PROPERTY DESCRIPTION**

A beautiful river front property with massive hardwood timber, paved road frontage, utilities, and a great home build location may sound too good to be true but this Caney River tract is just that and more. Located less than 2 miles north of downtown Bartlesville, this special property is an outdoorsman's dream. The paved road frontage is met by open pasture ground that transitions into gorgeous hardwood timber river bottom. Around 8+/- acres of the property is out of the flood plain allowing ample room for a home build site overlooking an incredible Caney River view and a short drive down N3940 Rd will have you out on the town in minutes. Several acres of pasture and a small spring fed pond provides the necessities for grazing livestock if that is of interest to you. The property is split by the Caney River placing approximately 13+/- acres of prime hunting land on the east side of the river that can be easily accessed by boat. This river is also known for some great fishing for a variety of fish including catfish, largemouth bass, and other panfish. The tract has big potential and with a little work this place could look like a beautiful riverside park.