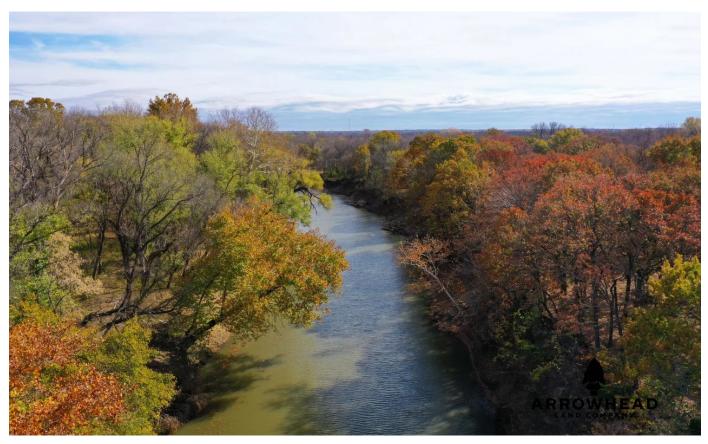

## **PROPERTY DESCRIPTION**

A beautiful river front property with massive hardwood timber, paved road frontage, utilities, and a great home build location may sound too good to be true but this Caney River tract is just that and more. Located less than 2 miles north of downtown Bartlesville, this special property is an outdoorsman's dream. The paved road frontage is met by open pasture ground that transitions into gorgeous hardwood timber river bottom. Around 8+/- acres of the property is out of the flood plain allowing ample room for a home build site overlooking an incredible Caney River view and a short drive down N3940 Rd will have you out on the town in minutes. Several acres of pasture and a small spring fed pond provides the necessities for grazing livestock if that is of interest to you. The property is split by the Caney River placing approximately 13+/- acres of prime hunting land on the east side of the river that can be easily accessed by boat. This river is also known for some great fishing for a variety of fish including catfish, largemouth bass, and other panfish. The tract has big potential and with a little work this place could look like a beautiful riverside park.