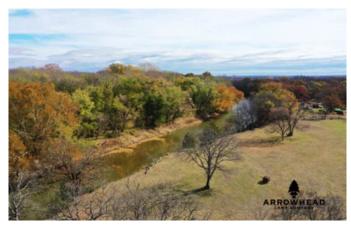

## **PROPERTY DESCRIPTION**

A beautiful river front property with massive hardwood timber, paved road frontage, utilities, and a great home build location may sound too good to be true but this Caney River tract is just that and more. Located less than 2 miles north of downtown Bartlesville, this special property is an outdoorsman's dream. The paved road frontage is met by open pasture ground that transitions into gorgeous hardwood timber river bottom. Around 8+/- acres of the property is out of the flood plain allowing ample room for a home build site overlooking an incredible Caney River view and a short drive down N3940 Rd will have you out on the town in minutes. Several acres of pasture and a small spring fed pond provides the necessities for grazing livestock if that is of interest to you. The property is split by the Caney River placing approximately 13+/- acres of prime hunting land on the east side of the river that can be easily accessed by boat. This river is also known for some great fishing for a variety of fish including catfish, largemouth bass, and other panfish. The tract has big potential and with a little work this place could look like a beautiful riverside park.