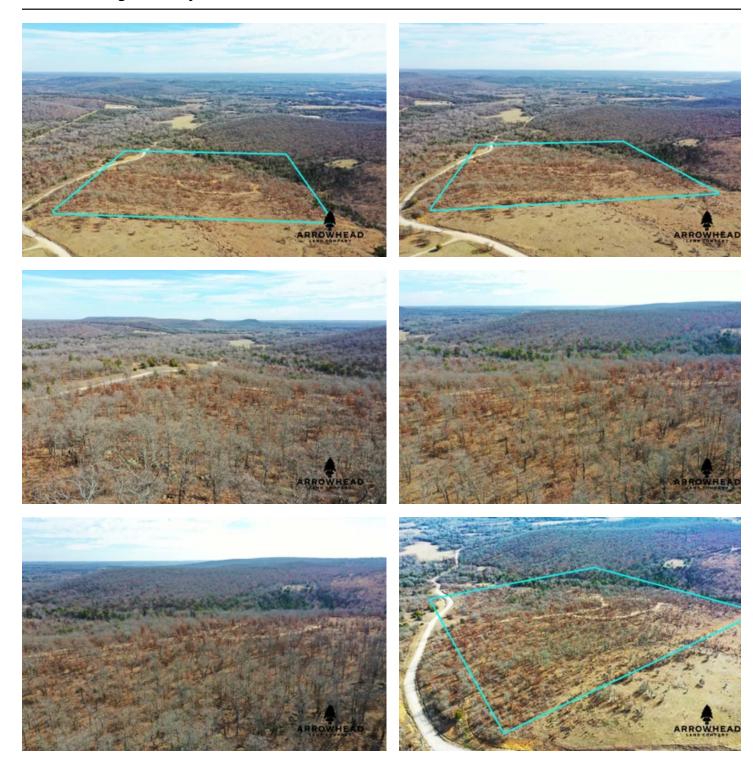

#### **PROPERTY DESCRIPTION**

Price reduced! If you are looking for that small timber hunting property that allows you to chase after multiple types of game, this proper is full of nothing but wonderful hunting opportunities. While the property is filled with whitetail deer and turkeys, the rocky oak timber tr also has ELK! In early November, an elk was captured on trail camera at one of the feeders. The property is covered in tracks with trails winding up and down the unique topography. There is a great trail system that leads you right to where you will be given the best opportunities to have a successful hunt. On top of the amazing diversity this property brings, it is set up and ready for you to hunt with feeders, a blind, and a treestand already in place to offer you a shot at a mature whitetail or even an elk! Towards the southeast part of t property, there is a wet weather creek that can act as a small water source for wildlife. There is no question you will be given a secluded feeling while hunting the property. From the property, you are just over an hour and half from Oklahoma City and an hour and 45 minute from Tulsa. You will only be about 20 minutes from Holdenville where you can get any amenities you may need while being in the area. There is no doubt there are amazing opportunities that come with this property. Whether you want to chase turkeys, whitetail deer, or evelk, this property is not one you want to look past. If you have any questions or are interested in a private showing, please call Will Bellis (918) 978-9311.

## **Locator Map**

### **Locator Map**