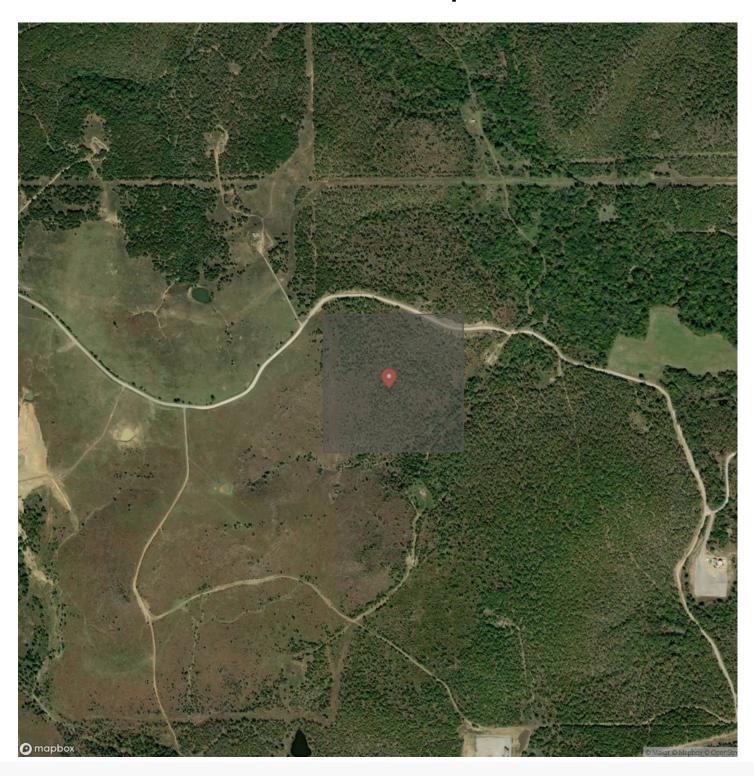

outheast part of t property, there is a wet weather creek that can act as a small water source for wildlife. There is no question you will be given a secluded feeling while hunting the property. From the property, you are just over an hour and half from Oklahoma City and an hour and 45 minute from Tulsa. You will only be about 20 minutes from Holdenville where you can get any amenities you may need while being in the area. There is no doubt there are amazing opportunities that come with this property. Whether you want to chase turkeys, whitetail deer, or evelk, this property is not one you want to look past. If you have any questions or are interested in a private showing, please call Will Bellis (918) 978-9311.







## **Locator Map**





### **Locator Map**





## **Satellite Map**





# Rocky Oak Timber Hunting Lamar, OK / Hughes County

## LISTING REPRESENTATIVE For more information contact:



### Representative

Will Bellis

Mobile

(918) 978-9311

Office

(580) 319-2202

Email

will.bellis@arrowheadlandcompany.com

Address

City / State / Zip

Kellyville, OK 74039

| NOTES |  |  |  |
|-------|--|--|--|
|       |  |  |  |
|       |  |  |  |
|       |  |  |  |
|       |  |  |  |
|       |  |  |  |
|       |  |  |  |
|       |  |  |  |
|       |  |  |  |
|       |  |  |  |
|       |  |  |  |
|       |  |  |  |
|       |  |  |  |
|       |  |  |  |



| NOTES |  |
|-------|--|
|       |  |
|       |  |
|       |  |
|       |  |
|       |  |
|       |  |
|       |  |
|       |  |
|       |  |
|       |  |
|       |  |
|       |  |
|       |  |
|       |  |
|       |