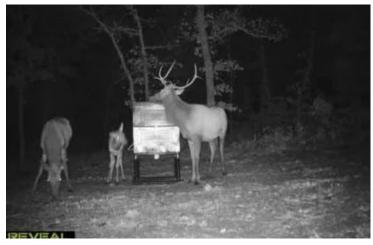

#### **PROPERTY DESCRIPTION**

Price reduced! If you are looking for that small timber hunting property that allows you to chase after multiple types of game, this proper is full of nothing but wonderful hunting opportunities. While the property is filled with whitetail deer and turkeys, the rocky oak timber tr also has ELK! In early November, an elk was captured on trail camera at one of the feeders. The property is covered in tracks with trails winding up and down the unique topography. There is a great trail system that leads you right to where you will be given the best opportunities to have a successful hunt. On top of the amazing diversity this property brings, it is set up and ready for you to hunt with feeders, a blind, and a treestand already in place to offer you a shot at a mature whitetail or even an elk! Towards the southeast part of t property, there is a wet weather creek that can act as a small water source for wildlife. There is no question you will be given a secluded feeling while hunting the property. From the property, you are just over an hour and half from Oklahoma City and an hour and 45 minute from Tulsa. You will only be about 20 minutes from Holdenville where you can get any amenities you may need while being in the area. There is no doubt there are amazing opportunities that come with this property. Whether you want to chase turkeys, whitetail deer, or evelk, this property is not one you want to look past. If you have any questions or are interested in a private showing, please call Will Bellis (918) 978-9311.