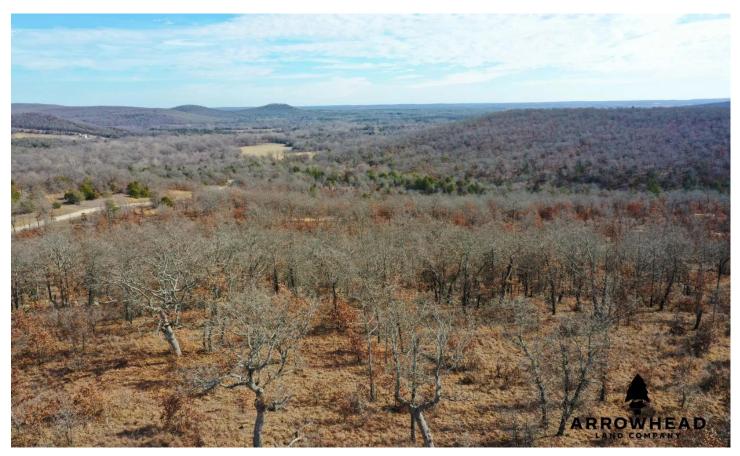

Rocky Oak Timber Hunting Lamar, OK 74850

\$119,000 40± Acres Hughes County

#### **PROPERTY DESCRIPTION**

Price reduced! If you are looking for that small timber hunting property that allows you to chase after multiple types of game, this proper is full of nothing but wonderful hunting opportunities. While the property is filled with whitetail deer and turkeys, the rocky oak timber tr also has ELK! In early November, an elk was captured on trail camera at one of the feeders. The property is covered in tracks with trails winding up and down the unique topography. There is a great trail system that leads you right to where you will be given the best opportunities to have a successful hunt. On top of the amazing diversity this property brings, it is set up and ready for you to hunt with feeders, a blind, and a treestand already in place to offer you a shot at a mature whitetail or even an elk! Towards the southeast part of t property, there is a wet weather creek that can act as a small water source for wildlife. There is no question you will be given a secluded feeling while hunting the property. From the property, you are just over an hour and half from Oklahoma City and an hour and 45 minute from Tulsa. You will only be about 20 minutes from Holdenville where you can get any amenities you may need while being in the area. There is no doubt there are amazing opportunities that come with this property. Whether you want to chase turkeys, whitetail deer, or evelk, this property is not one you want to look past. If you have any questions or are interested in a private showing, please call Will Bellis (918) 978-9311.