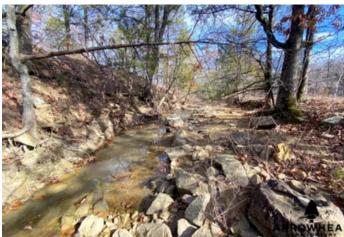

#### **PROPERTY DESCRIPTION**

Price reduced! If you are looking for that small timber hunting property that allows you to chase after multiple types of game, this proper is full of nothing but wonderful hunting opportunities. While the property is filled with whitetail deer and turkeys, the rocky oak timber tr also has ELK! In early November, an elk was captured on trail camera at one of the feeders. The property is covered in tracks with trails winding up and down the unique topography. There is a great trail system that leads you right to where you will be given the best opportunities to have a successful hunt. On top of the amazing diversity this property brings, it is set up and ready for you to hunt with feeders, a blind, and a treestand already in place to offer you a shot at a mature whitetail or even an elk! Towards the southeast part of t property, there is a wet weather creek that can act as a small water source for wildlife. There is no question you will be given a secluded feeling while hunting the property. From the property, you are just over an hour and half from Oklahoma City and an hour and 45 minute from Tulsa. You will only be about 20 minutes from Holdenville where you can get any amenities you may need while being in the area. There is no doubt there are amazing opportunities that come with this property. Whether you want to chase turkeys, whitetail deer, or evelk, this property is not one you want to look past. If you have any questions or are interested in a private showing, please call Will Bellis (918) 978-9311.