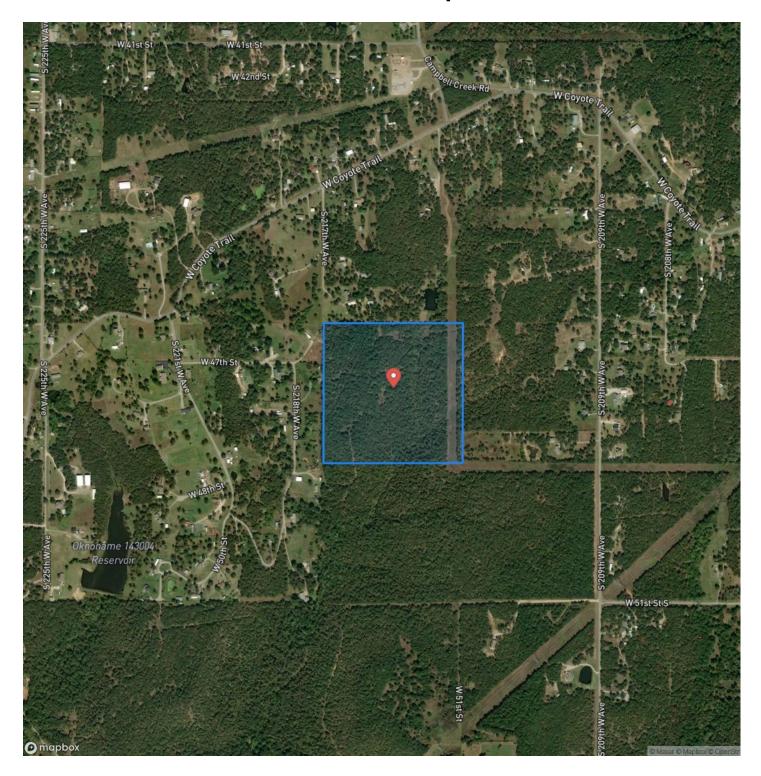

t mature bucks are seeking, and you are sure to have success here. If you are looking to build your dream home, this property is in an excellent location. The property is located a few miles southwest of Sand Springs, and roughly 20 minutes from the heart of Tulsa. Keystone lake is a couple miles north of the property and offers many other recreational activities. The owner of the property is also willing to sell in 10+ acre tracts if preferred. Don't miss out on this opportunity, make this property yours today! All showings are by appointment only. For more information or to schedule a private showing, please contact Andrew Schultz 405-415-5977



### Suburban Hunting/ Build Site Sand Springs, OK / Tulsa County





### **Locator Map**





### **Locator Map**





### **Satellite Map**





# Suburban Hunting/ Build Site Sand Springs, OK / Tulsa County

### LISTING REPRESENTATIVE For more information contact:



Representative

Andrew Schultz

Mobile

(405) 415-5977

**Email** 

and rew. schultz @arrowhead land company. com

**Address** 

City / State / Zip

Kellyville, OK 74039

| <u>NOTES</u> |  |  |
|--------------|--|--|
|              |  |  |
|              |  |  |
|              |  |  |
|              |  |  |
|              |  |  |
|              |  |  |
|              |  |  |
|              |  |  |
|              |  |  |
|              |  |  |
|              |  |  |
|              |  |  |
|              |  |  |
|              |  |  |
|              |  |  |



| <u>IOTES</u> |  |
|--------------|--|
|              |  |
|              |  |
|              |  |
|