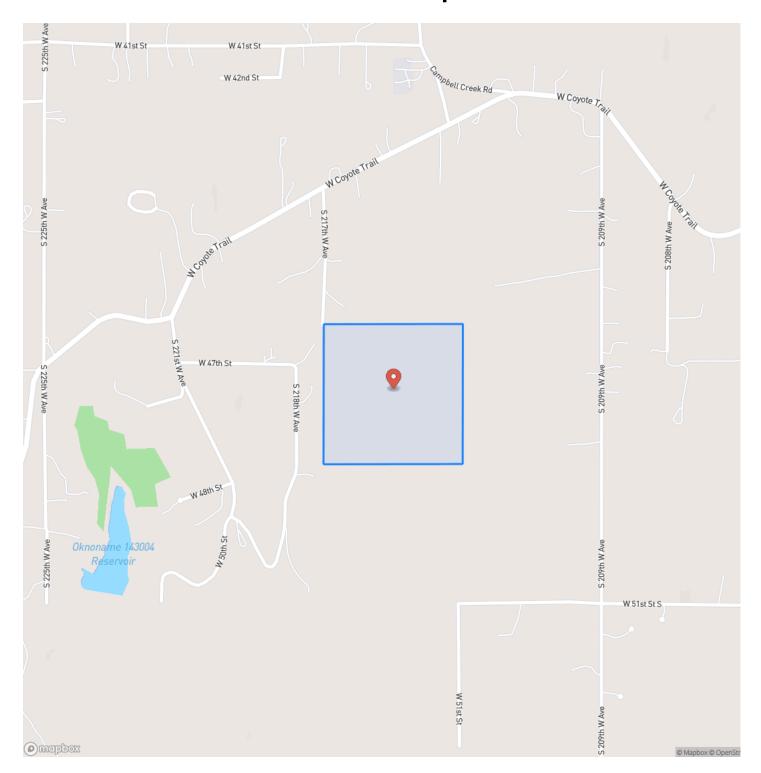

ife signs. The habitat and terrain offer exactly what mature bucks are seeking, and you are sure to have success here. If you are looking to build your dream home, this property is in an excellent location. The property is located a few miles southwest of Sand Springs, and roughly 20 minutes from the heart of Tulsa. Keystone lake is a couple miles north of the property and offers many other recreational activities. The owner of the property is also willing to sell in 10+ acre tracts if preferred. Don't miss out on this opportunity, make this property yours today! All showings are by appointment only. For more information or to schedule a private showing, please contact Andrew Schultz 405-415-5977



### Suburban Hunting/ Build Site Sand Springs, OK / Tulsa County





### **Locator Map**





### **Locator Map**





### **Satellite Map**





# Suburban Hunting/ Build Site Sand Springs, OK / Tulsa County

### LISTING REPRESENTATIVE For more information contact:



Representative

Andrew Schultz

Mobile

(405) 415-5977

**Email** 

and rew. schultz @arrowhead land company. com

**Address** 

City / State / Zip

Kellyville, OK 74039

| <u>NOTES</u> |  |  |
|--------------|--|--|
|              |  |  |
|              |  |  |
|              |  |  |
|              |  |  |
|              |  |  |
|              |  |  |
|              |  |  |
|              |  |  |
|              |  |  |
|              |  |  |
|              |  |  |
|              |  |  |
|              |  |  |
|              |  |  |
|              |  |  |



| <u>IOTES</u> |  |
|--------------|--|
|