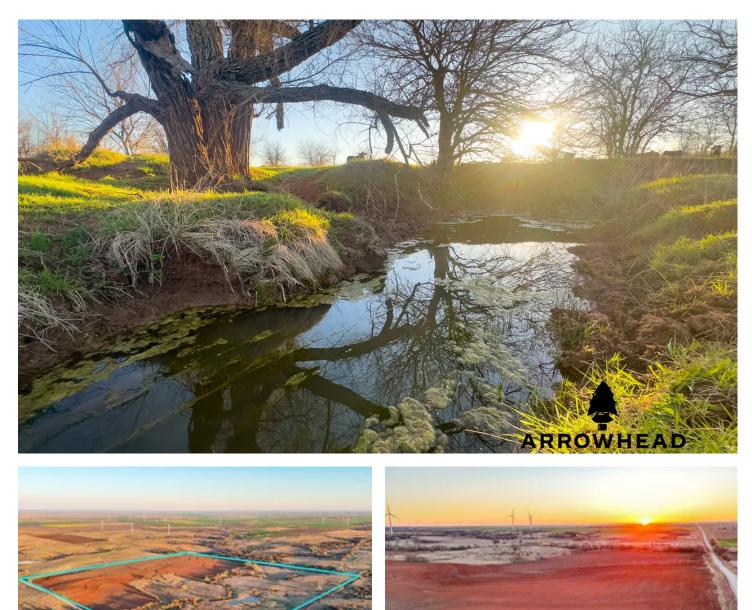

#### Polecat Creek Hunting Ranch Medford, OK / Grant County

#### **PROPERTY DESCRIPTION**

Take a look at this beautiful Grant County 160-acre farm located just 5 miles north of Medford, OK, and only 2.5 miles south of Renfrow, OK. This farm has live water running through it via Polecat Creek and is loaded with wildlife. The property features 70 +/- acres of tillable ground on the west side, with the balance being made up of pasture, a nice pond, mature trees, and creek bottom. The farm is fenced on all four sides and has great access via Kiowa Rd. Polecat Creek running through the farm makes it unique and is one of the best whitetail deer travel corridors in the county. The potential to turn this nice combination farm into a fantastic hunting farm for quail, pheasant, ducks, and deer is quite obvious, and that's exactly what the new owner intends to do. This farm was spoken for before ever making it online, but if you are looking to buy or sell a farm similar to this one in Grant County, give me a shout and let's talk about how I can help!