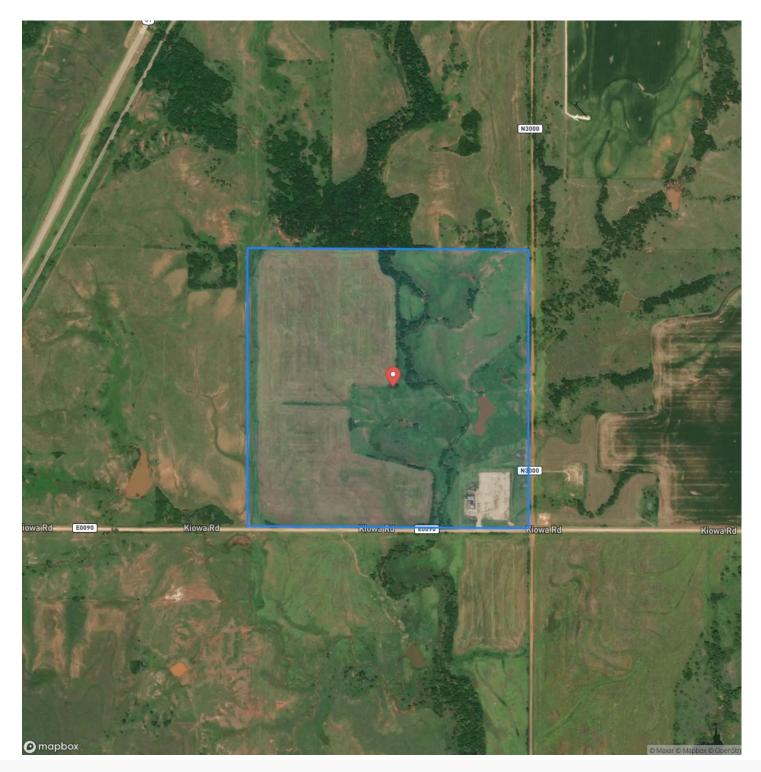

es, and creek bottom. The farm is fenced on all four sides and has great access via Kiowa Rd. Polecat Creek running through the farm makes it unique and is one of the best whitetail deer travel corridors in the county. The potential to turn this nice combination farm into a fantastic hunting farm for quail, pheasant, ducks, and deer is quite obvious, and that's exactly what the new owner intends to do. This farm was spoken for before ever making it online, but if you are looking to buy or sell a farm similar to this one in Grant County, give me a shout and let's talk about how I can help!



#### Polecat Creek Hunting Ranch Medford, OK / Grant County



## **MORE INFO ONLINE:**



# **Locator Map**



**MORE INFO ONLINE:** 



**Locator Map** 



## **MORE INFO ONLINE:**

# Satellite Map





## **MORE INFO ONLINE:**

#### LISTING REPRESENTATIVE For more information contact:



#### Representative

Tony Cerar

**Mobile** (918) 671-8937

**Email** tony.cerar@arrowheadlandcompany.com

Address

**City / State / Zip** Broken Arrow, OK 74012

#### <u>NOTES</u>



| NOTES |  |
|-------|--|
|       |  |
|       |  |
|       |  |
|       |  |
|       |  |
|       |  |
|       |  |
|       |  |
|       |  |
|       |  |
|       |  |
|       |  |
|       |  |
|       |  |
|       |  |
|       |  |
|       |  |
|       |  |
|       |  |
|       |  |
|       |  |
|       |  |
|       |  |
|       |  |
|       |  |
|       |  |
|       |  |
|       |  |
|       |  |
|       |  |
|       |  |
|       |  |
|       |  |
|       |  |
|       |  |
|       |  |
|       |  |
|       |  |
|