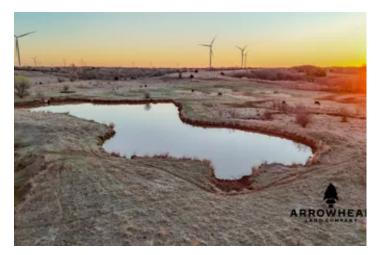

#### **PROPERTY DESCRIPTION**

Take a look at this beautiful Grant County 160-acre farm located just 5 miles north of Medford, OK, and only 2.5 miles south of Renfrow, OK. This farm has live water running through it via Polecat Creek and is loaded with wildlife. The property features 70 +/- acres of tillable ground on the west side, with the balance being made up of pasture, a nice pond, mature trees, and creek bottom. The farm is fenced on all four sides and has great access via Kiowa Rd. Polecat Creek running through the farm makes it unique and is one of the best whitetail deer travel corridors in the county. The potential to turn this nice combination farm into a fantastic hunting farm for quail, pheasant, ducks, and deer is quite obvious, and that's exactly what the new owner intends to do. This farm was spoken for before ever making it online, but if you are looking to buy or sell a farm similar to this one in Grant County, give me a shout and let's talk about how I can help!