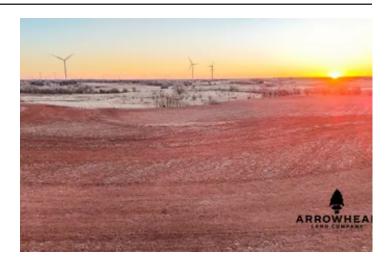

#### **PROPERTY DESCRIPTION**

Take a look at this beautiful Grant County 160-acre farm located just 5 miles north of Medford, OK, and only 2.5 miles south of Renfrow, OK. This farm has live water running through it via Polecat Creek and is loaded with wildlife. The property features 70 +/- acres of tillable ground on the west side, with the balance being made up of pasture, a nice pond, mature trees, and creek bottom. The farm is fenced on all four sides and has great access via Kiowa Rd. Polecat Creek running through the farm makes it unique and is one of the best whitetail deer travel corridors in the county. The potential to turn this nice combination farm into a fantastic hunting farm for quail, pheasant, ducks, and deer is quite obvious, and that's exactly what the new owner intends to do. This farm was spoken for before ever making it online, but if you are looking to buy or sell a farm similar to this one in Grant County, give me a shout and let's talk about how I can help!