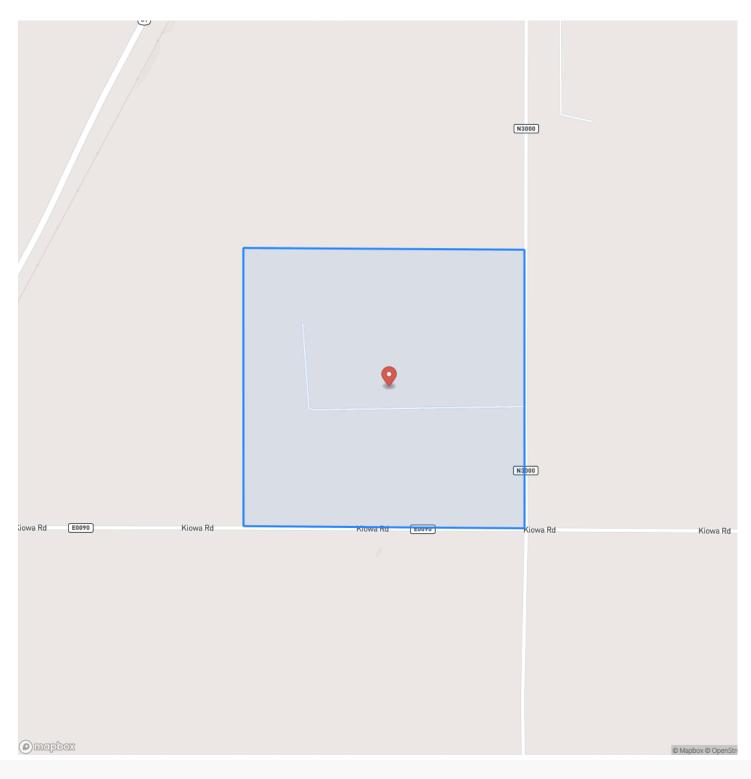

ground on the west side, with the balance being made up of pasture, a nice pond, mature trees, and creek bottom. The farm is fenced on all four sides and has great access via Kiowa Rd. Polecat Creek running through the farm makes it unique and is one of the best whitetail deer travel corridors in the county. The potential to turn this nice combination farm into a fantastic hunting farm for quail, pheasant, ducks, and deer is quite obvious, and that's exactly what the new owner intends to do. This farm was spoken for before ever making it online, but if you are looking to buy or sell a farm similar to this one in Grant County, give me a shout and let's talk about how I can help!



#### Polecat Creek Hunting Ranch Medford, OK / Grant County



## **MORE INFO ONLINE:**



# **Locator Map**



**MORE INFO ONLINE:** 



**Locator Map** 



## **MORE INFO ONLINE:**

# Satellite Map





## **MORE INFO ONLINE:**

#### LISTING REPRESENTATIVE For more information contact:



#### Representative

Tony Cerar

**Mobile** (918) 671-8937

**Email** tony.cerar@arrowheadlandcompany.com

Address

**City / State / Zip** Broken Arrow, OK 74012

#### <u>NOTES</u>



| NOTES |  |
|-------|--|
|       |  |
|       |  |
|       |  |
|       |  |
|       |  |
|       |  |
|       |  |
|       |  |
|       |  |
|       |  |
|       |  |
|       |  |
|       |  |
|       |  |
|       |  |
|       |  |
|       |  |
|       |  |
|       |  |
|       |  |
|       |  |
|       |  |
|       |  |
|       |  |
|       |  |
|       |  |
|       |  |
|       |  |
|       |  |
|       |  |
|       |  |
|