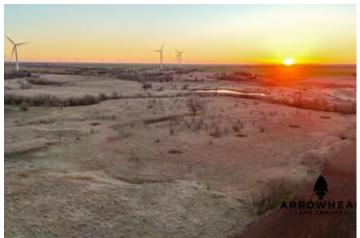

#### **PROPERTY DESCRIPTION**

Take a look at this beautiful Grant County 160-acre farm located just 5 miles north of Medford, OK, and only 2.5 miles south of Renfrow, OK. This farm has live water running through it via Polecat Creek and is loaded with wildlife. The property features 70 +/- acres of tillable ground on the west side, with the balance being made up of pasture, a nice pond, mature trees, and creek bottom. The farm is fenced on all four sides and has great access via Kiowa Rd. Polecat Creek running through the farm makes it unique and is one of the best whitetail deer travel corridors in the county. The potential to turn this nice combination farm into a fantastic hunting farm for quail, pheasant, ducks, and deer is quite obvious, and that's exactly what the new owner intends to do. This farm was spoken for before ever making it online, but if you are looking to buy or sell a farm similar to this one in Grant County, give me a shout and let's talk about how I can help!