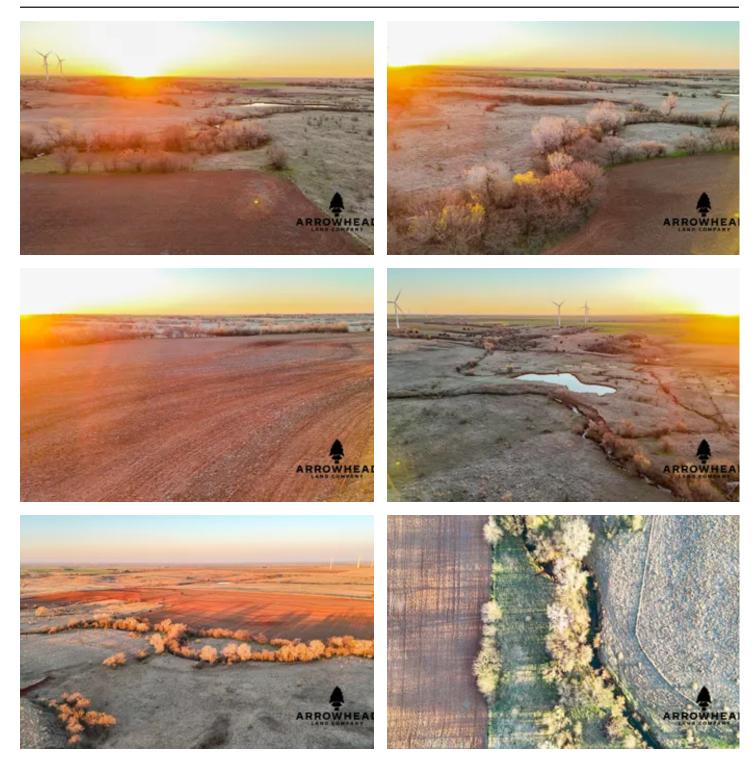

#### **PROPERTY DESCRIPTION**

Take a look at this beautiful Grant County 160-acre farm located just 5 miles north of Medford, OK, and only 2.5 miles south of Renfrow, OK. This farm has live water running through it via Polecat Creek and is loaded with wildlife. The property features 70 +/- acres of tillable ground on the west side, with the balance being made up of pasture, a nice pond, mature trees, and creek bottom. The farm is fenced on all four sides and has great access via Kiowa Rd. Polecat Creek running through the farm makes it unique and is one of the best whitetail deer travel corridors in the county. The potential to turn this nice combination farm into a fantastic hunting farm for quail, pheasant, ducks, and deer is quite obvious, and that's exactly what the new owner intends to do. This farm was spoken for before ever making it online, but if you are looking to buy or sell a farm similar to this one in Grant County, give me a shout and let's talk about how I can help!