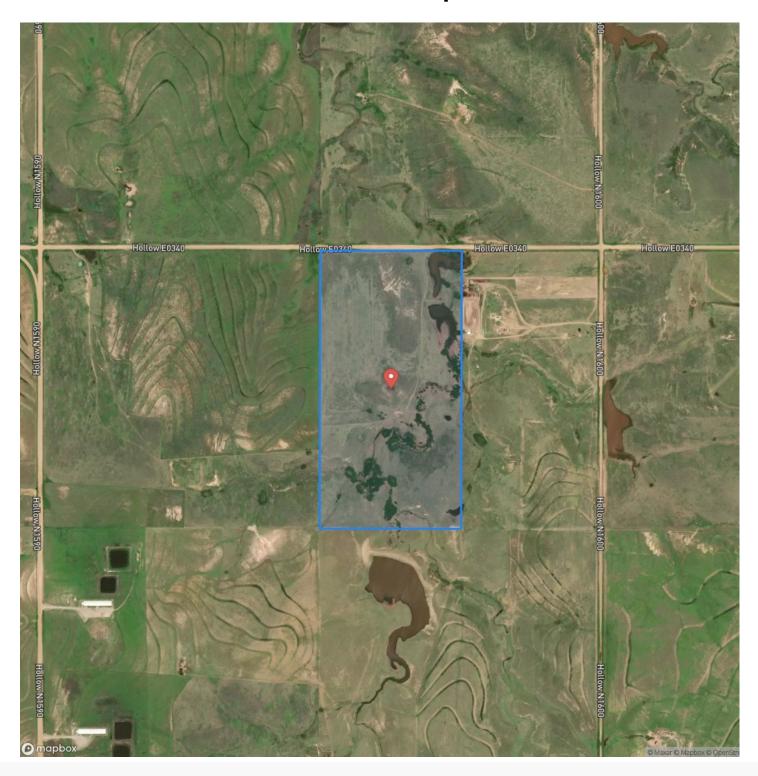

nal creek winds through the majority of this property, creating great natural deer trails for rutting bucks. Along the creek, you will find several native tree species, such as Cottonwood, Sandbar Willow, and Hackberry, as well as some excellent wooded habitat for whitetail and upland game alike. The Sandhill Plums help break up the grassy landscape. The western portion of the tract is primarily made up of native grasses, perfect for bedding or possibly cattle. Located 25 +/- miles from Lavern, OK; 6 +/- miles from Follet, TX; and 10 +/- miles from Slapout, OK. All showings are by appointment only. If you would like more information or wish to schedule a private viewing, please contact Jared Moyer at (580) 273-4220.







# **Locator Map**





# **Locator Map**





# **Satellite Map**





## Indian Creek Ranch Laverne, OK / Beaver County

# LISTING REPRESENTATIVE For more information contact:



### Representative

Jared Moyer

### Mobile

(580) 273-4220

#### Email

jared.moyer@arrowheadlandcompany.com

### **Address**

## City / State / Zip

Gage, OK 73843

| <u>NOTES</u> |  |  |
|--------------|--|--|
|              |  |  |
|              |  |  |
|              |  |  |
|              |  |  |
|              |  |  |
|              |  |  |
|              |  |  |
|              |  |  |
|              |  |  |
|              |  |  |
|              |  |  |
|              |  |  |



| NOTES |   |
|-------|---|
|       | _ |
|       |   |
|       | _ |
|       | _ |
|       | _ |
|       | _ |
|       | _ |
|       | _ |
|       |   |
|       |   |
|       | _ |
|       | _ |