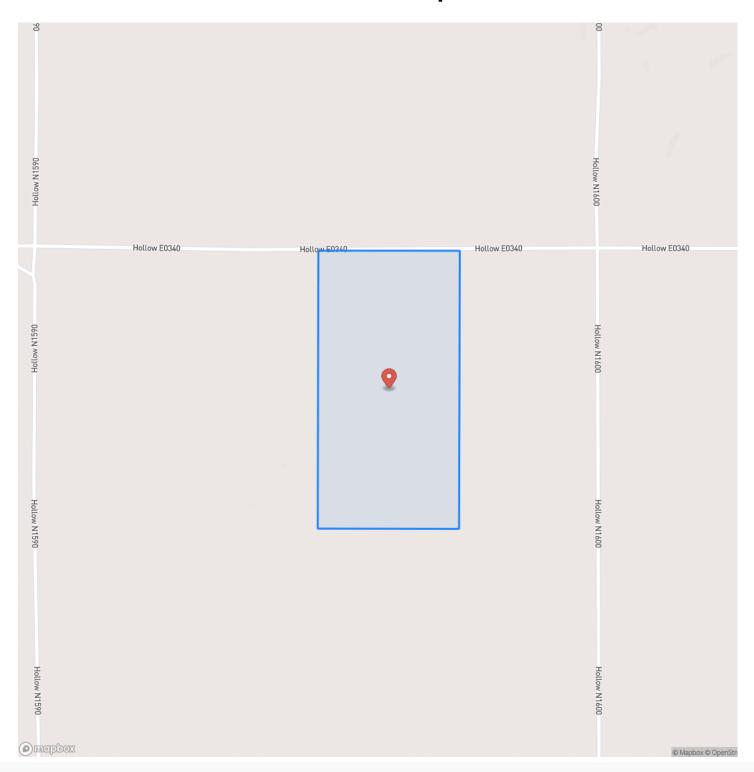

doves you could possibly want. A beautiful seasonal creek winds through the majority of this property, creating great natural deer trails for rutting bucks. Along the creek, you will find several native tree species, such as Cottonwood, Sandbar Willow, and Hackberry, as well as some excellent wooded habitat for whitetail and upland game alike. The Sandhill Plums help break up the grassy landscape. The western portion of the tract is primarily made up of native grasses, perfect for bedding or possibly cattle. Located 25 +/- miles from Lavern, OK; 6 +/- miles from Follet, TX; and 10 +/- miles from Slapout, OK. All showings are by appointment only. If you would like more information or wish to schedule a private viewing, please contact Jared Moyer at (580) 273-4220.







# **Locator Map**





# **Locator Map**





# **Satellite Map**





## Indian Creek Ranch Laverne, OK / Beaver County

# LISTING REPRESENTATIVE For more information contact:



### Representative

Jared Moyer

### Mobile

(580) 273-4220

#### Email

jared.moyer@arrowheadlandcompany.com

### **Address**

## City / State / Zip

Gage, OK 73843

| <u>NOTES</u> |  |  |
|--------------|--|--|
|              |  |  |
|              |  |  |
|              |  |  |
|              |  |  |
|              |  |  |
|              |  |  |
|              |  |  |
|              |  |  |
|              |  |  |
|              |  |  |
|              |  |  |
|              |  |  |



| NOTES |   |
|-------|---|
|       | _ |
|       |   |
|       | _ |
|       | _ |
|       | _ |
|       | _ |
|       | _ |
|       | _ |
|