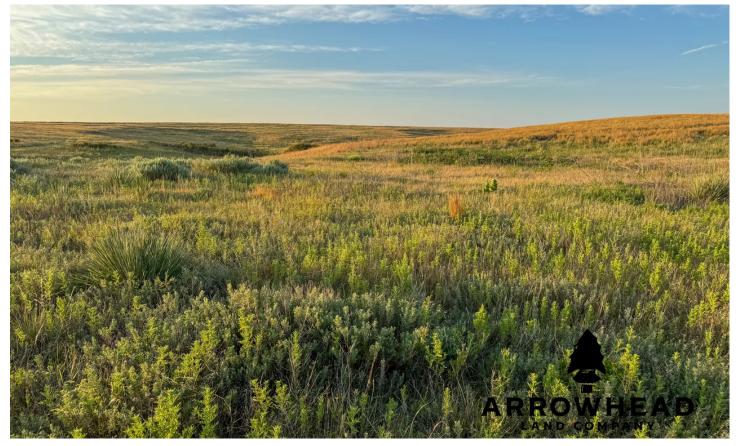

#### **PROPERTY DESCRIPTION**

Introducing Indian Creek Ranch: 80 +/- acres of pristine recreational habitat loaded with mature bucks and all the doves you could possibly want. A beautiful seasonal creek winds through the majority of this property, creating great natural deer trails for rutting bucks. Along the creek, you will find several native tree species, such as Cottonwood, Sandbar Willow, and Hackberry, as well as some excellent wooded habitat for whitetail and upland game alike. The Sandhill Plums help break up the grassy landscape. The western portion of the tract is primarily made up of native grasses, perfect for bedding or possibly cattle. Located 25 +/- miles from Lavern, OK; 6 +/- miles from Follet, TX; and 10 +/- miles from Slapout, OK. All showings are by appointment only. If you would like more information or wish to schedule a private viewing, please contact Jared Moyer at (580) 273-4220.