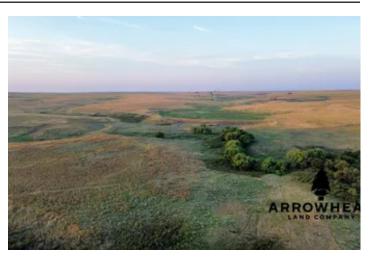

#### **PROPERTY DESCRIPTION**

Introducing Indian Creek Ranch: 80 +/- acres of pristine recreational habitat loaded with mature bucks and all the doves you could possibly want. A beautiful seasonal creek winds through the majority of this property, creating great natural deer trails for rutting bucks. Along the creek, you will find several native tree species, such as Cottonwood, Sandbar Willow, and Hackberry, as well as some excellent wooded habitat for whitetail and upland game alike. The Sandhill Plums help break up the grassy landscape. The western portion of the tract is primarily made up of native grasses, perfect for bedding or possibly cattle. Located 25 +/- miles from Lavern, OK; 6 +/- miles from Follet, TX; and 10 +/- miles from Slapout, OK. All showings are by appointment only. If you would like more information or wish to schedule a private viewing, please contact Jared Moyer at (580) 273-4220.