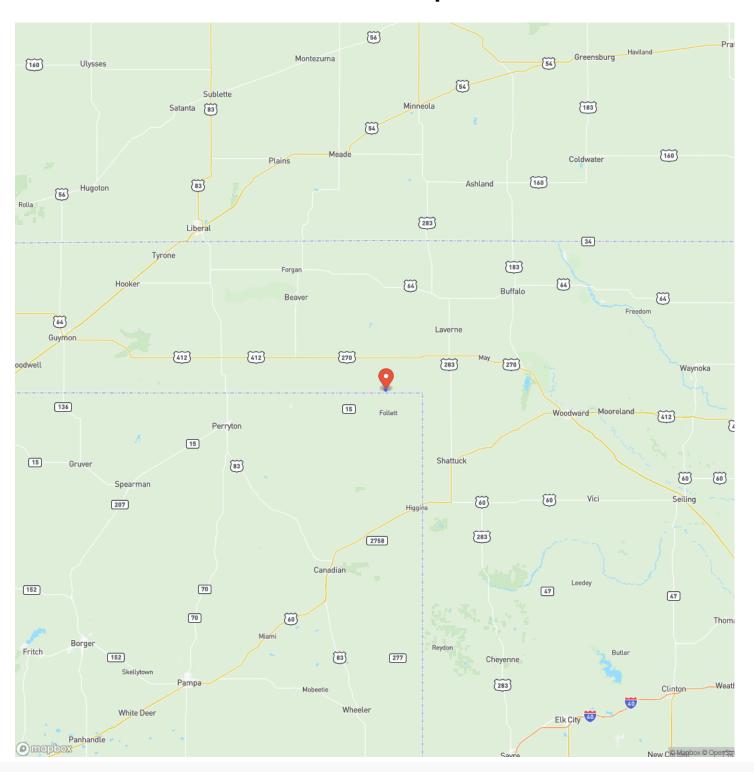

y want. A beautiful seasonal creek winds through the majority of this property, creating great natural deer trails for rutting bucks. Along the creek, you will find several native tree species, such as Cottonwood, Sandbar Willow, and Hackberry, as well as some excellent wooded habitat for whitetail and upland game alike. The Sandhill Plums help break up the grassy landscape. The western portion of the tract is primarily made up of native grasses, perfect for bedding or possibly cattle. Located 25 +/- miles from Lavern, OK; 6 +/- miles from Follet, TX; and 10 +/- miles from Slapout, OK. All showings are by appointment only. If you would like more information or wish to schedule a private viewing, please contact Jared Moyer at (580) 273-4220.







# **Locator Map**





# **Locator Map**





# **Satellite Map**





## Indian Creek Ranch Laverne, OK / Beaver County

# LISTING REPRESENTATIVE For more information contact:



### Representative

Jared Moyer

### Mobile

(580) 273-4220

#### Email

jared.moyer@arrowheadlandcompany.com

### **Address**

## City / State / Zip

Gage, OK 73843

| <u>NOTES</u> |  |  |
|--------------|--|--|
|              |  |  |
|              |  |  |
|              |  |  |
|              |  |  |
|              |  |  |
|              |  |  |
|              |  |  |
|              |  |  |
|              |  |  |
|              |  |  |
|              |  |  |
|              |  |  |



| NOTES |   |
|-------|---|
|       | _ |
|       |   |
|       | _ |
|       | _ |
|       | _ |
|       | _ |
|       | _ |
|       | _ |
|       |   |
|       |   |
|