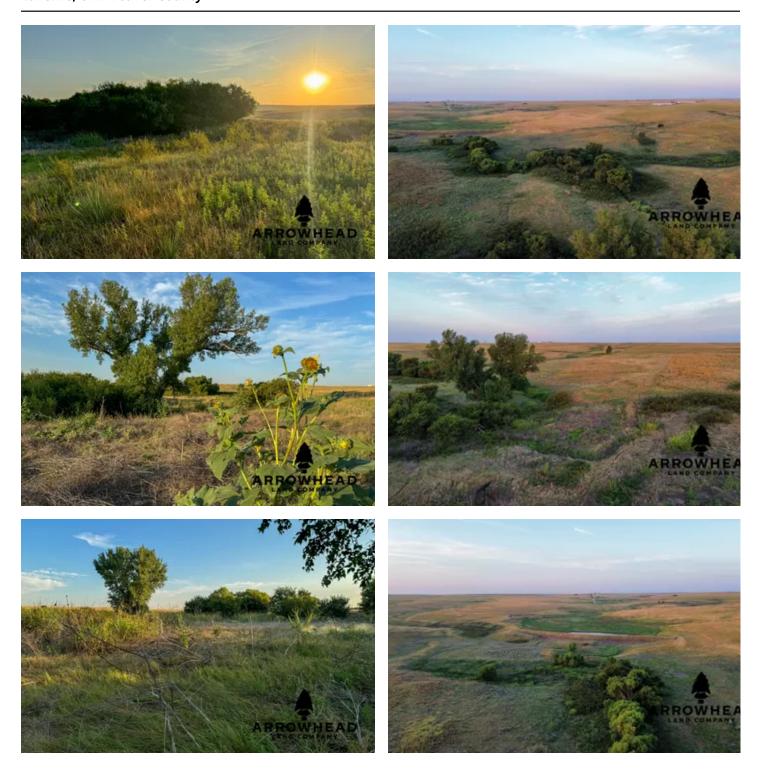

#### **PROPERTY DESCRIPTION**

Introducing Indian Creek Ranch: 80 +/- acres of pristine recreational habitat loaded with mature bucks and all the doves you could possibly want. A beautiful seasonal creek winds through the majority of this property, creating great natural deer trails for rutting bucks. Along the creek, you will find several native tree species, such as Cottonwood, Sandbar Willow, and Hackberry, as well as some excellent wooded habitat for whitetail and upland game alike. The Sandhill Plums help break up the grassy landscape. The western portion of the tract is primarily made up of native grasses, perfect for bedding or possibly cattle. Located 25 +/- miles from Lavern, OK; 6 +/- miles from Follet, TX; and 10 +/- miles from Slapout, OK. All showings are by appointment only. If you would like more information or wish to schedule a private viewing, please contact Jared Moyer at (580) 273-4220.