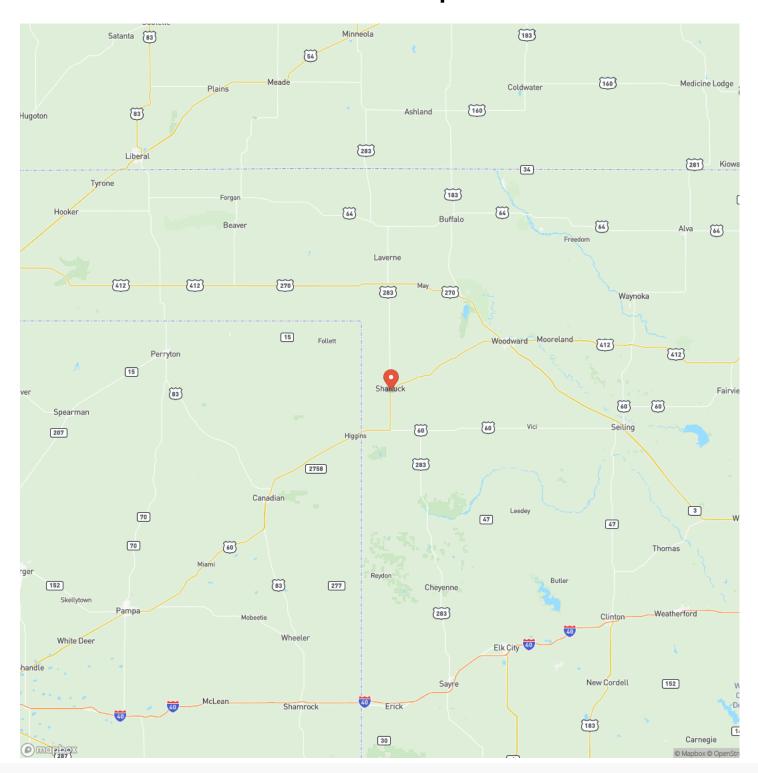

### **PROPERTY DESCRIPTION**

Have you been looking for a primary or weekend home in Shattuck, Oklahoma? This cozy home features hardwood floors throughout with 2 bedrooms and 1 bathroom totaling 1,136 sq ft, along with a fenced yard, a large back porch, and an in-ground storm cellar for those stormy nights. This property also features a spacious 2-car garage, perfect for vehicle storage or UTVs. Endless uses and lots of enjoyment! For the investor, this property could also provide extra income as a rental or Airbnb. Located approximately 30 minutes from Woodward. All showings are by appointment only. If you would like more information or would like to schedule a private viewing, please contact Jared Moyer at (580) 273-4220.

















## **Locator Map**





## **Locator Map**





# **Satellite Map**





# LISTING REPRESENTATIVE For more information contact:



### Representative

Jared Moyer

### Mobile

(580) 273-4220

#### **Email**

jared.moyer@arrowheadlandcompany.com

### **Address**

### City / State / Zip

Gage, OK 73843

| NOTES |  |  |
|-------|--|--|
|       |  |  |
|       |  |  |
|       |  |  |
|       |  |  |
|       |  |  |
|       |  |  |
|       |  |  |
|       |  |  |
|       |  |  |
|       |  |  |
|       |  |  |
|       |  |  |
|       |  |  |
|       |  |  |
|       |  |  |
|       |  |  |



| NOTES |   |
|-------|---|
|       | _ |
|       |   |
|       | _ |
|       | _ |
|       | _ |
|       | _ |
|       | _ |
|       | _ |
|       |   |
|       |   |
|       | _ |
|       | _ |
|       | _ |
|       | _ |
|       | _ |
|       | _