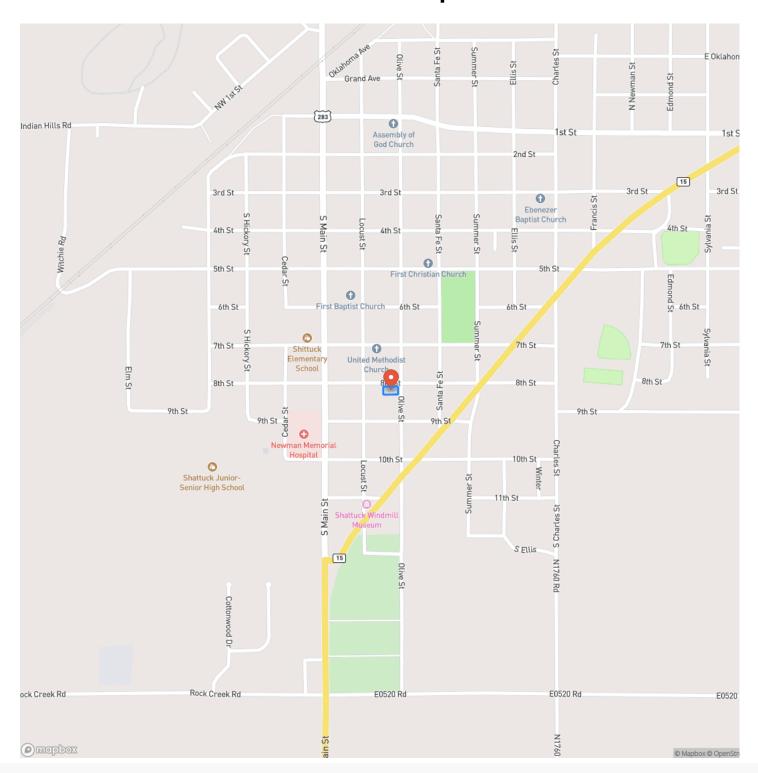

is-oklahoma/59323/









### **PROPERTY DESCRIPTION**

Have you been looking for a primary or weekend home in Shattuck, Oklahoma? This cozy home features hardwood floors throughout with 2 bedrooms and 1 bathroom totaling 1,136 sq ft, along with a fenced yard, a large back porch, and an in-ground storm cellar for those stormy nights. This property also features a spacious 2-car garage, perfect for vehicle storage or UTVs. Endless uses and lots of enjoyment! For the investor, this property could also provide extra income as a rental or Airbnb. Located approximately 30 minutes from Woodward. All showings are by appointment only. If you would like more information or would like to schedule a private viewing, please contact Jared Moyer at (580) 273-4220.

















## **Locator Map**





## **Locator Map**





# **Satellite Map**





# LISTING REPRESENTATIVE For more information contact:



### Representative

Jared Moyer

### Mobile

(580) 273-4220

#### **Email**

jared.moyer@arrowheadlandcompany.com

### **Address**

### City / State / Zip

Gage, OK 73843

| NOTES |  |  |
|-------|--|--|
|       |  |  |
|       |  |  |
|       |  |  |
|       |  |  |
|       |  |  |
|       |  |  |
|       |  |  |
|       |  |  |
|       |  |  |
|       |  |  |
|       |  |  |
|       |  |  |
|       |  |  |
|       |  |  |
|       |  |  |
|       |  |  |



| NOTES |   |
|-------|---|
|       | _ |
|       |   |
|       | _ |
|       | _ |
|       | _ |
|       | _ |
|       | _ |
|       | _ |
|       |   |
|       |   |
|       | _ |
|       | _ |
|       | _ |
|       | _ |
|