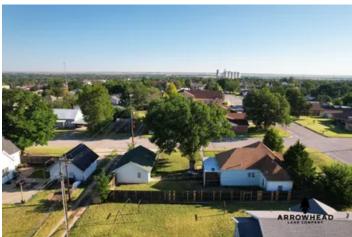

Cozy Shattuck Home 803 S Olive St Shattuck, OK 73858 **\$75,000** 0.240± Acres Ellis County









### **SUMMARY**

**Address** 

803 S Olive St

City, State Zip

Shattuck, OK 73858

County

Ellis County

Type

Residential Property, Single Family, Lot

Latitude / Longitude

36.26895 / -99.87938

**Dwelling Square Feet** 

1136

**Bedrooms / Bathrooms** 

2/1

Acreage

0.240

**Price** 

\$75,000

**Property Website** 

https://arrowheadlandcompany.com/property/cozy-shattuck-home-ellis-oklahoma/59323/









### **PROPERTY DESCRIPTION**

Have you been looking for a primary or weekend home in Shattuck, Oklahoma? This cozy home features hardwood floors throughout with 2 bedrooms and 1 bathroom totaling 1,136 sq ft, along with a fenced yard, a large back porch, and an in-ground storm cellar for those stormy nights. This property also features a spacious 2-car garage, perfect for vehic