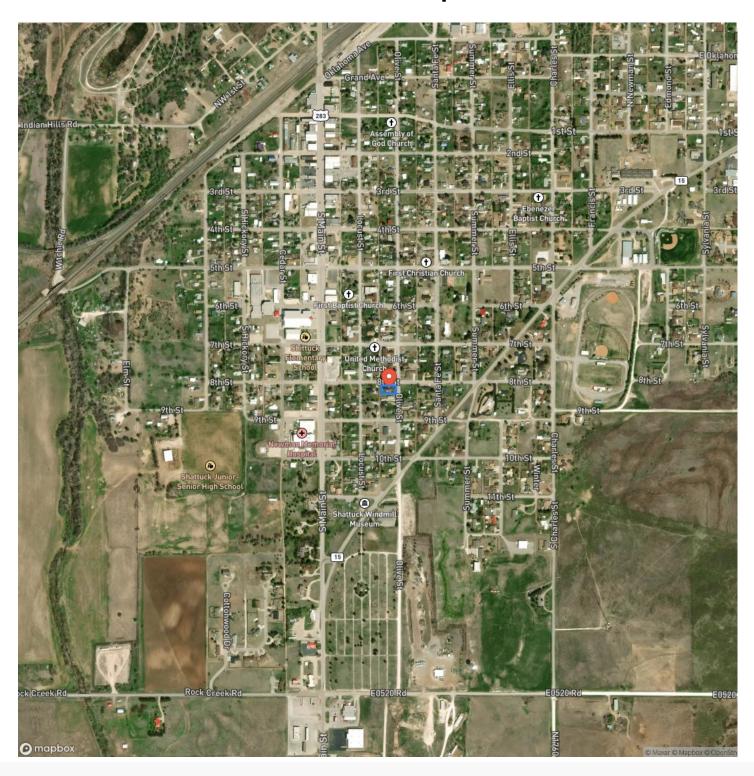

PTION**

Have you been looking for a primary or weekend home in Shattuck, Oklahoma? This cozy home features hardwood floors throughout with 2 bedrooms and 1 bathroom totaling 1,136 sq ft, along with a fenced yard, a large back porch, and an in-ground storm cellar for those stormy nights. This property also features a spacious 2-car garage, perfect for vehicle storage or UTVs. Endless uses and lots of enjoyment! For the investor, this property could also provide extra income as a rental or Airbnb. Located approximately 30 minutes from Woodward. All showings are by appointment only. If you would like more information or would like to schedule a private viewing, please contact Jared Moyer at (580) 273-4220.

















## **Locator Map**





## **Locator Map**





# **Satellite Map**





# LISTING REPRESENTATIVE For more information contact:



### Representative

Jared Moyer

### Mobile

(580) 273-4220

#### **Email**

jared.moyer@arrowheadlandcompany.com

### **Address**

### City / State / Zip

Gage, OK 73843

| NOTES |  |  |
|-------|--|--|
|       |  |  |
|       |  |  |
|       |  |  |
|       |  |  |
|       |  |  |
|       |  |  |
|       |  |  |
|       |  |  |
|       |  |  |
|       |  |  |
|       |  |  |
|       |  |  |
|       |  |  |
|       |  |  |
|       |  |  |
|       |  |  |



| NOTES |   |
|-------|---|
|       | _ |
|       |   |
|       | _ |
|       | _ |
|       | _ |
|       | _ |
|       | _ |
|       | _ |
|       |   |
|       |   |
|       | _ |
|       | _ |
|       | _ |
|       | _ |
|       | _ |
|       | _ |
|       | _ |
|       |