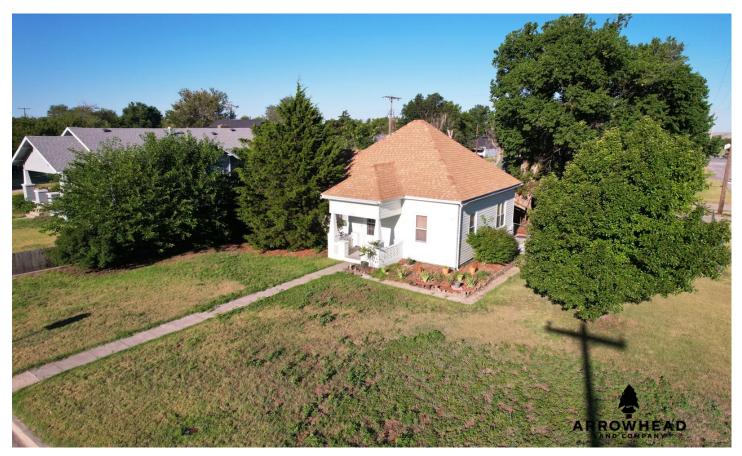

Cozy Shattuck Home 803 S Olive St Shattuck, OK 73858 **\$75,000** 0.240± Acres Ellis County

### **PROPERTY DESCRIPTION**

Have you been looking for a primary or weekend home in Shattuck, Oklahoma? This cozy home features hardwood floors throughout with 2 bedrooms and 1 bathroom totaling 1,136 sq ft, along with a fenced yard, a large back porch, and an in-ground storm cellar for those stormy nights. This property also features a spacious 2-car garage, perfect for vehicle storage or UTVs. Endless uses and lots of enjoyment! For the investor, this property could also provide extra income as a rental or Airbnb. Located approximately 30 minutes from Woodward. All showings are by appointment only. If you would like more information or would like to schedule a private viewing, please contact Jared Moyer at (580) 273-4220.