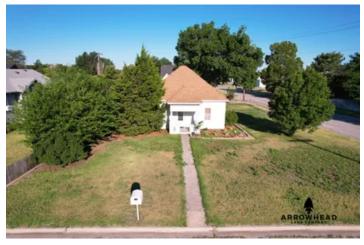

Cozy Shattuck Home 803 S Olive St Shattuck, OK 73858 **\$75,000** 0.240± Acres Ellis County









### **SUMMARY**

**Address** 

803 S Olive St

City, State Zip

Shattuck, OK 73858

County

Ellis County

Type

Residential Property, Single Family, Lot

Latitude / Longitude

36.26895 / -99.87938

**Dwelling Square Feet** 

1136

**Bedrooms / Bathrooms** 

2/1

Acreage

0.240

**Price** 

\$75,000

**Property Website** 

https://arrowheadlandcompany.com/property/cozy-shattuck-home-ellis-oklahoma/59323/









### **PROPERTY DESCRIPTION**

Have you been looking for a primary or weekend home in Shattuck, Oklahoma? This cozy home features hardwood floors throughout with 2 bedrooms and 1 bathroom totaling 1,136 sq ft, along with a fenced yard, a large back porch, and an in-ground storm cellar for those stormy nights. This property also features a spacious 2-car garage, perfect for veh