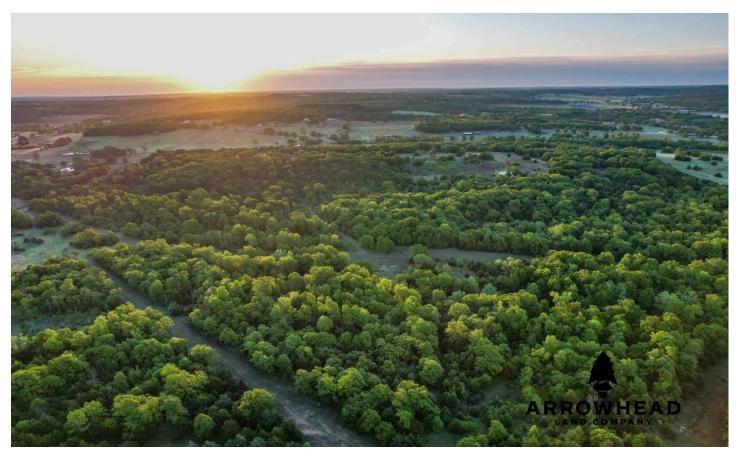

## PROPERTY DESCRIPTION

PRICE REDUCED! If you've been searching for an exceptional recreational farm, your hunt ends here! Situated in Creek County, just outside Drumright, Oklahoma, this 156-acre property offers an outstanding recreational experience. With multiple trails crisscrossing the farm, navigation is a breeze. The property is predominantly covered in dense timber and cedars, providing excellent wildlife habitat. Additionally, there are several areas suitable for feeders or can be converted into lush food plots. For hunters, this farm is perfectly set up, and with some management, it holds the potential to sustain and nurture mature whitetails. The farm boasts frontage along HWY 99 to the west, providing easy access, and gravel road frontage to the north, with another access point. In the southwest corner, a flowing creek serves as a fantastic water source for wildlife. Moreover, the property features electricity and access to city water, adding to its convenience. Ultimately, this farm is an outstanding recreational property, offering the freedom to tailor its use to your preferences! Located just outside Drumright, approximately 10 miles from Cushing, and 40 miles from Tulsa, it enjoys an excellent location, providing quick access to essential amenities. All showings are by appointment only. For more information or to schedule a private viewing, please contact Zac Williams at (<u>918) 261-6094</u>.