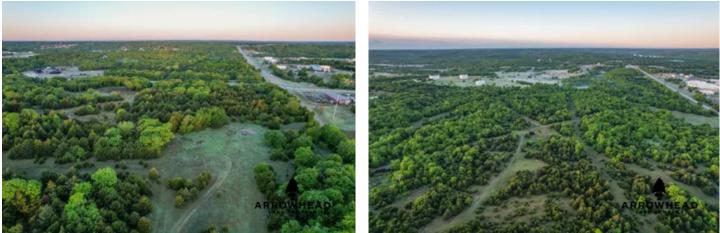

## PROPERTY DESCRIPTION

PRICE REDUCED! If you've been searching for an exceptional recreational farm, your hunt ends here! Situated in Creek County, just outside Drumright, Oklahoma, this 156-acre property offers an outstanding recreational experience. With multiple trails crisscrossing the farm, navigation is a breeze. The property is predominantly covered in dense timber and cedars, providing excellent wildlife habitat. Additionally, there are several areas suitable for feeders or can be converted into lush food plots. For hunters, this farm is perfectly set up, and with some management, it holds the potential to sustain and nurture mature whitetails. The farm boasts frontage along HWY 99 to the west, providing easy access, and gravel road frontage to the north, with another access point. In the southwest corner, a flowing creek serves as a fantastic water source for wildlife. Moreover, the property features electricity and access to city water, adding to its convenience. Ultimately, this farm is an outstanding recreational property, offering the freedom to tailor its use to your preferences! Located just outside Drumright, approximately 10 miles from Cushing, and 40 miles from Tulsa, it enjoys an excellent location, providing quick access to essential amenities. All showings are by appointment only. For more information or to schedule a private viewing, please contact Zac Williams at (<u>918) 261-6094</u>.