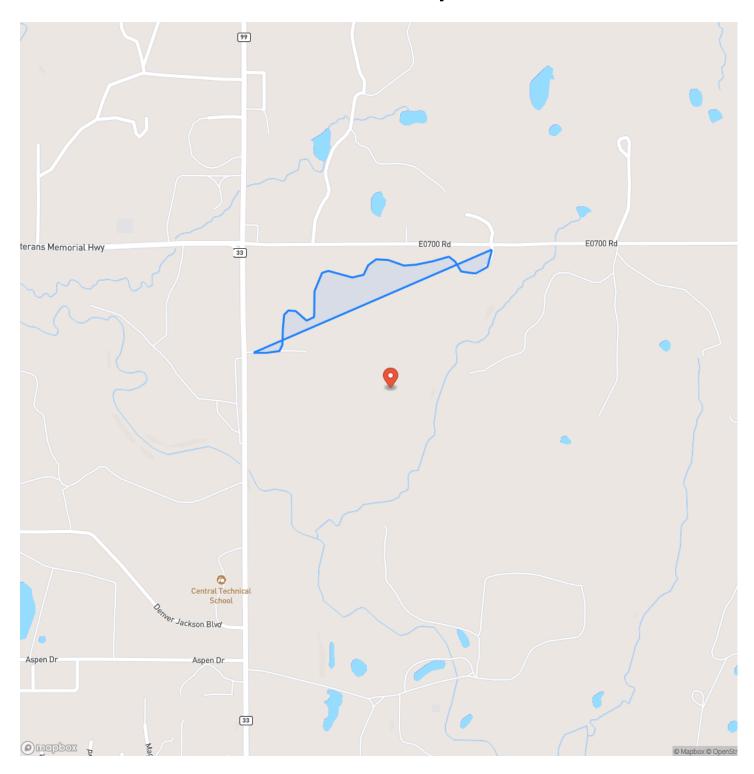

# **Locator Map**

Maps are provided for illustration purposes only, the accuracy is not warranted. Parcels on interactive maps are not adjusted to match aerial backgrounds. This information is for reference purposes only and is not a legal document. Data maps contain errors. The seller and seller's agent are making known to all potential buyers that there may be variations between the location of the existing fence lines and the legal description of the deeded property. Seller and seller's agent make no warranties with regard to the location of the fence lines in relationship to the deeded property lines, nor does the Seller make any warranties or representations with regard to the specific acreage contained within the fenced property lines. Seller is selling the property in an "as is" condition, which includes the location of the fences as they exist. Boundaries shown on the accompanying maps are approximate, based on county parcel data. The maps are not to scale. The accuracy of the maps is not guaranteed. Prospective buyers are encouraged to verify fence lines, deeded property lines and acreages using a licensed surveyor at their own expense.