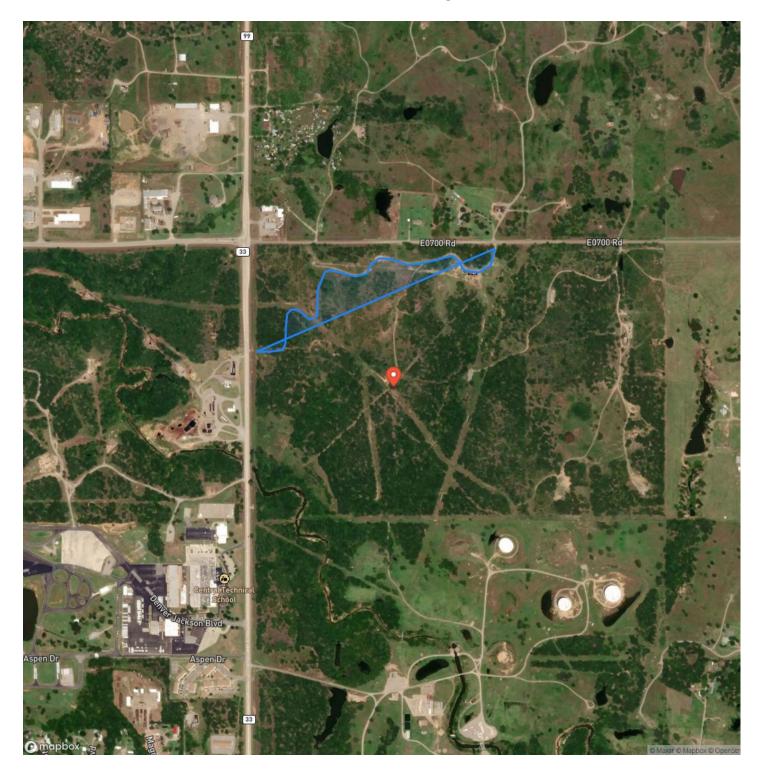

# Satellite Map

Maps are provided for illustration purposes only, the accuracy is not warranted. Parcels on interactive maps are not adjusted to match aerial backgrounds. This information is for reference purposes only and is not a legal document. Data maps contain errors. The seller and seller's agent are making known to all potential buyers that there may be variations between the location of the existing fence lines and the legal description of the deeded property. Seller and seller's agent make no warranties with regard to the location of the fence lines in relationship to the deeded property lines, nor does the Seller make any warranties or representations with regard to the specific acreage contained within the fenced property lines. Seller is selling the property in an "as is" condition, which includes the location of the fences as they exist. Boundaries shown on the accompanying maps are approximate, based on county parcel data. The maps are not to scale. The accuracy of the maps is not guaranteed. Prospective buyers are encouraged to verify fence lines, deeded property lines and acreages using a licensed surveyor at their own expense.