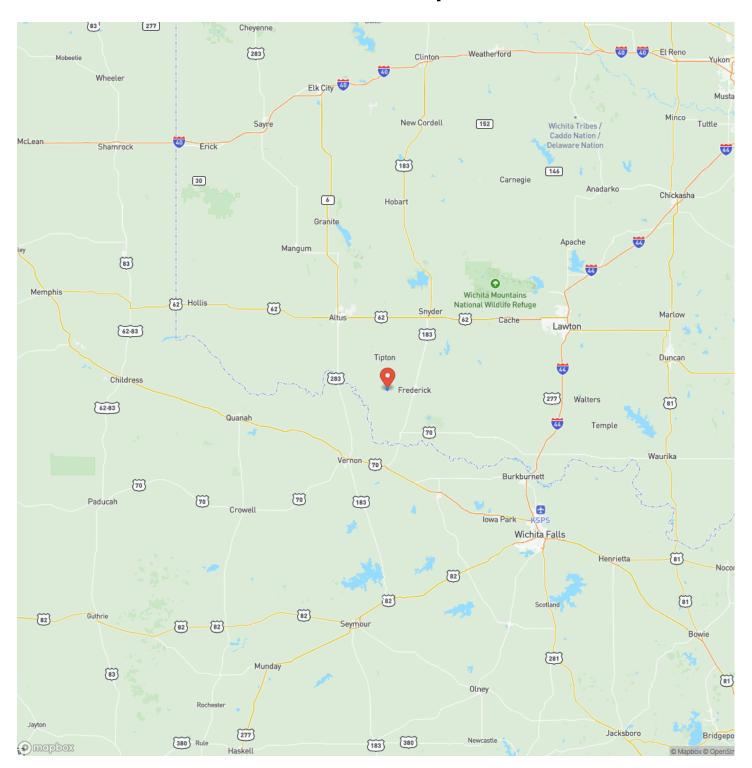

**

https://arrowheadlandcompany.com/property/southwestern-pasture-land-tillman-oklahoma/67105/









#### **PROPERTY DESCRIPTION**

If you're in the market for an excellent multi-use farm in southwest Oklahoma, this property is for you. This amazing 70±-acre farm features pasture land and highway frontage, making it ideal for hay production or cattle farming. Located in Frederick, right off Highway 5, the property offers easy access. There are multiple prime building locations if you wish to build a home. The property is approximately 2± hours from Oklahoma City and an hour from Wichita Falls. All showings are by appointment only. For more information or to schedule a private viewing, please contact Kirk Schreiner at (580) 305-7301.







### **Locator Map**





### **Locator Map**





### **Satellite Map**





### LISTING REPRESENTATIVE For more information contact:



#### Representative

Kirk Schreiner

#### Mobile

(580) 305-7301

#### Email

kirk.schreiner@arrowheadlandcompany.com

#### **Address**

### City / State / Zip

Frederick, OK 73542

| <u>NOTES</u> |  |   |
|--------------|--|---|
|              |  |   |
|              |  | _ |
|              |  |   |
|              |  |   |
|              |  |   |
|              |  |   |
|              |  |   |
|              |  |   |
|              |  |   |
|              |  |   |
|              |  |   |
|              |  |   |
|              |  |   |



| <u>IOTES</u> |  |
|--------------|--|
|              |  |
|              |  |
|              |  |
|              |  |
|              |  |
|              |  |
|