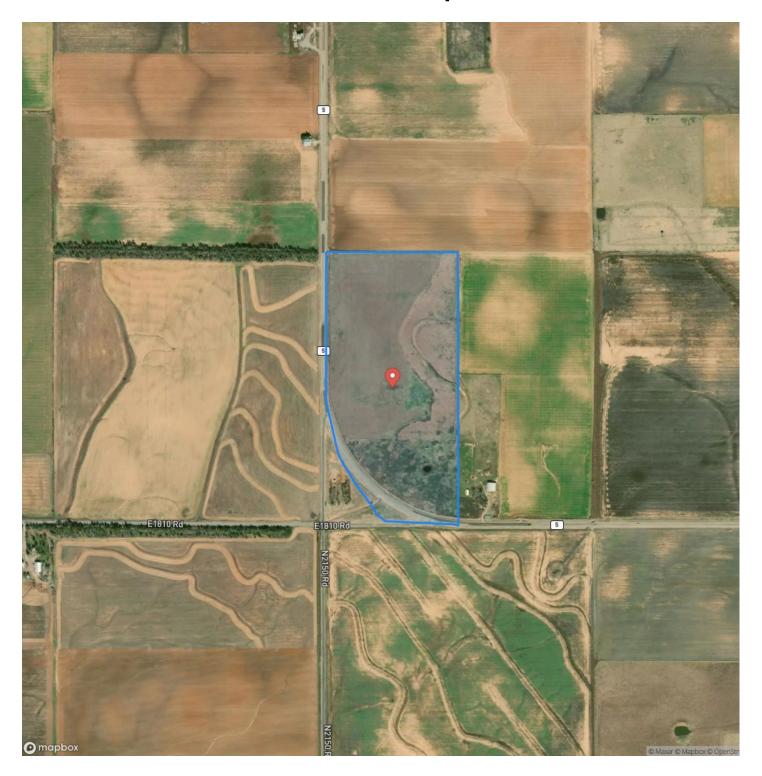

mpany.com/property/southwestern-pasture-land-tillman-oklahoma/67105/









#### **PROPERTY DESCRIPTION**

If you're in the market for an excellent multi-use farm in southwest Oklahoma, this property is for you. This amazing 70±-acre farm features pasture land and highway frontage, making it ideal for hay production or cattle farming. Located in Frederick, right off Highway 5, the property offers easy access. There are multiple prime building locations if you wish to build a home. The property is approximately 2± hours from Oklahoma City and an hour from Wichita Falls. All showings are by appointment only. For more information or to schedule a private viewing, please contact Kirk Schreiner at (580) 305-7301.







### **Locator Map**





### **Locator Map**





### **Satellite Map**





### LISTING REPRESENTATIVE For more information contact:



#### Representative

Kirk Schreiner

#### Mobile

(580) 305-7301

#### Email

kirk.schreiner@arrowheadlandcompany.com

#### **Address**

### City / State / Zip

Frederick, OK 73542

| <u>NOTES</u> |  |   |
|--------------|--|---|
|              |  |   |
|              |  | _ |
|              |  |   |
|              |  |   |
|              |  |   |
|              |  |   |
|              |  |   |
|              |  |   |
|              |  |   |
|              |  |   |
|              |  |   |
|              |  |   |
|              |  |   |



| <u>IOTES</u> |  |
|--------------|--|
|              |  |
|              |  |
|              |  |
|              |  |
|              |  |
|              |  |
|              |  |
|