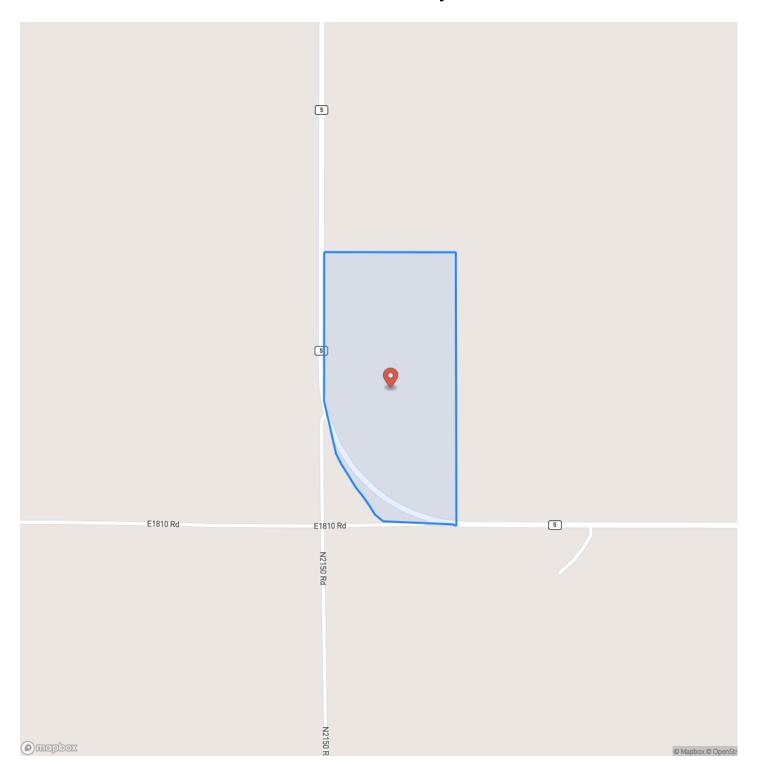

0

### **Property Website**

https://arrowheadlandcompany.com/property/southwestern-pasture-land-tillman-oklahoma/67105/









#### **PROPERTY DESCRIPTION**

If you're in the market for an excellent multi-use farm in southwest Oklahoma, this property is for you. This amazing 70±-acre farm features pasture land and highway frontage, making it ideal for hay production or cattle farming. Located in Frederick, right off Highway 5, the property offers easy access. There are multiple prime building locations if you wish to build a home. The property is approximately 2± hours from Oklahoma City and an hour from Wichita Falls. All showings are by appointment only. For more information or to schedule a private viewing, please contact Kirk Schreiner at (580) 305-7301.







### **Locator Map**





### **Locator Map**





### **Satellite Map**





### LISTING REPRESENTATIVE For more information contact:



#### Representative

Kirk Schreiner

#### Mobile

(580) 305-7301

#### Email

kirk.schreiner@arrowheadlandcompany.com

#### **Address**

### City / State / Zip

Frederick, OK 73542

| <u>NOTES</u> |  |   |
|--------------|--|---|
|              |  |   |
|              |  | _ |
|              |  |   |
|              |  |   |
|              |  |   |
|              |  |   |
|              |  |   |
|              |  |   |
|              |  |   |
|              |  |   |
|              |  |   |
|              |  |   |
|              |  |   |



| <u>IOTES</u> |  |
|--------------|--|
|              |  |
|              |  |
|              |  |
|              |  |
|              |  |