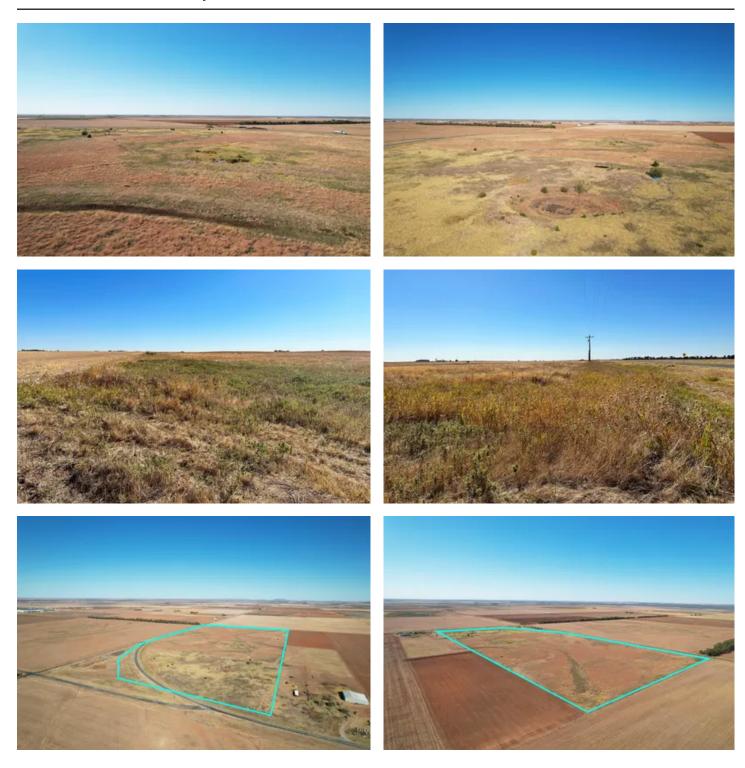

#### **PROPERTY DESCRIPTION**

If you're in the market for an excellent multi-use farm in southwest Oklahoma, this property is for you. This amazing 70±-acre farm features pasture land and highway frontage, making it ideal for hay production or cattle farming. Located in Frederick, right off Highway 5, the property offers easy access. There are multiple prime building locations if you wish to build a home. The property is approximately 2± hours from Oklahoma City and an hour from Wichita Falls. All showings are by appointment only. For more information or to schedule a private viewing, please contact Kirk Schreiner at (580) 305-7301.