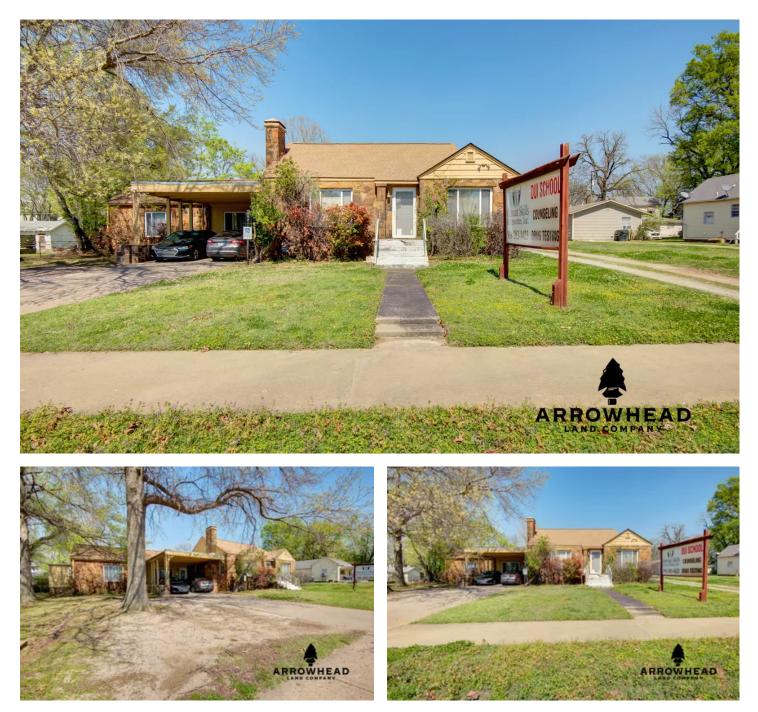

Claremore Commercial Property 408 E Will Rogers Blvd Claremore, OK 74017 \$315,000 0.410± Acres Rogers County

#### **SUMMARY**

Address 408 E Will Rogers Blvd

**City, State Zip** Claremore, OK 74017

**County** Rogers County

**Type** Commercial, Business Opportunity

Latitude / Longitude 36.3087 / -95.6057

**Dwelling Square Feet** 3160

#### **PROPERTY DESCRIPTION**

PRICE REDUCED! Looking for the perfect commercial property to expand your business? Look no further than this impressive 3,160 sq ft office building in Claremore, OK. Boasting a spacious layout with an east and west wing that can be divided into separate facilities, this property offers incredible versatility for various business needs. With a total of 9 rooms, 2 transition rooms, 1 large waiting room, 2 bathrooms, and a kitchen, this property is ready to accommodate your business operations. Whether you need large conference rooms, multiple workspaces, or ample storage, this property has it all. Convenience is key with a front entrance featuring covered parking and a rear entry leading to a massive 7,800 sq ft asphalt parking lot with 17 marked parking spaces. This setup is perfect for customers, deliveries, and daily business activities. Additional features include central heat and air, city utilities (water and sewer), and a prime location in the heart of Claremore, OK, situated on 0.41 acres of land. Don't miss out on this opportunity! Contact Josh Claybrook at <u>918-607-1006</u> for more information and to schedule a viewing today.