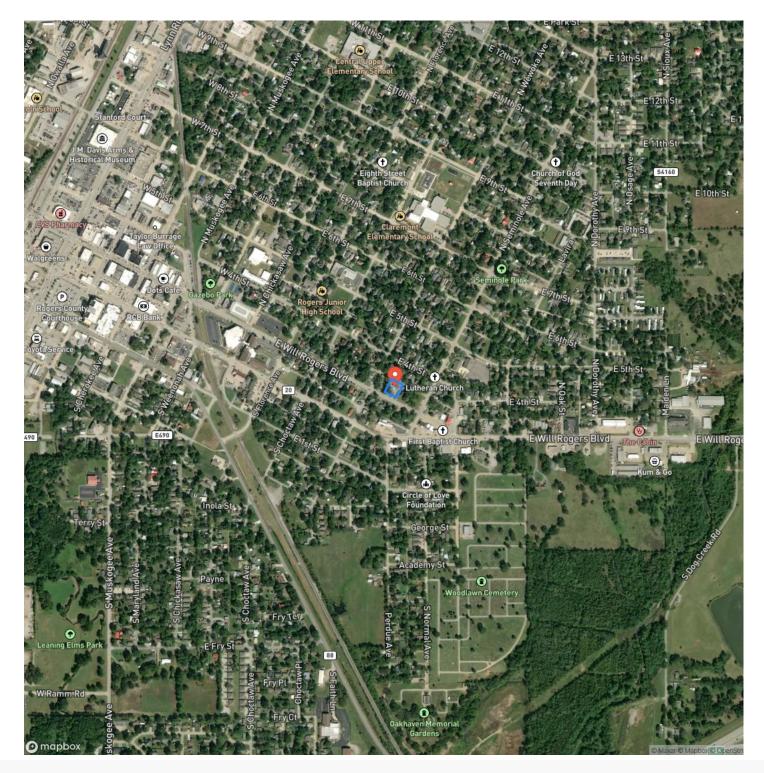

ns. Whether you need large conference rooms, multiple workspaces, or ample storage, this property has it all. Convenience is key with a front entrance featuring covered parking and a rear entry leading to a massive 7,800 sq ft asphalt parking lot with 17 marked parking spaces. This setup is perfect for customers, deliveries, and daily business activities. Additional features include central heat and air, city utilities (water and sewer), and a prime location in the heart of Claremore, OK, situated on 0.41 acres of land. Don't miss out on this opportunity! Contact Josh Claybrook at <u>918-607-1006</u> for more information and to schedule a viewing today.



#### Claremore Commercial Property Claremore, OK / Rogers County







# **Locator Map**





# **Locator Map**





# Satellite Map





## **MORE INFO ONLINE:**

www.arrowheadlandcompany.com

#### LISTING REPRESENTATIVE For more information contact:



#### Representative

Josh Claybrook

**Mobile** (918) 607-1006

**Email** josh.claybrook@arrowheadlandcompany.com

Address

**City / State / Zip** Sapulpa, OK 74066

#### <u>NOTES</u>



| NOTES |  |
|-------|--|
|       |  |
|       |  |
|       |  |
|       |  |
|       |  |
|       |  |
|       |  |
|       |  |
|       |  |
|       |  |
|       |  |
|       |  |
|       |  |
|       |  |
|       |  |
|       |  |
|       |  |
|       |  |
|       |  |
|       |  |
|       |  |
|       |  |
|       |  |
|       |  |
|       |  |
|       |  |
|       |  |
|       |  |
|       |  |
|       |  |
|       |  |
|       |  |
|       |  |
|       |  |
|       |  |
|       |