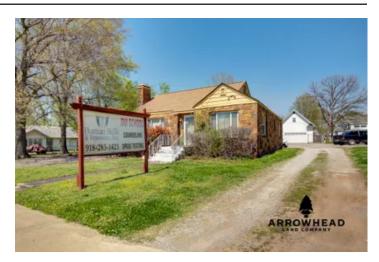

#### **PROPERTY DESCRIPTION**

PRICE REDUCED! Looking for the perfect commercial property to expand your business? Look no further than this impressive 3,160 sq ft office building in Claremore, OK. Boasting a spacious layout with an east and west wing that can be divided into separate facilities, this property offers incredible versatility for various business needs. With a total of 9 rooms, 2 transition rooms, 1 large waiting room, 2 bathrooms, and a kitchen, this property is ready to accommodate your business operations. Whether you need large conference rooms, multiple workspaces, or ample storage, this property has it all. Convenience is key with a front entrance featuring covered parking and a rear entry leading to a massive 7,800 sq ft asphalt parking lot with 17 marked parking spaces. This setup is perfect for customers, deliveries, and daily business activities. Additional features include central heat and air, city utilities (water and sewer), and a prime location in the heart of Claremore, OK, situated on 0.41 acres of land. Don't miss out on this opportunity! Contact Josh Claybrook at <u>918-607-1006</u> for more information and to schedule a viewing today.