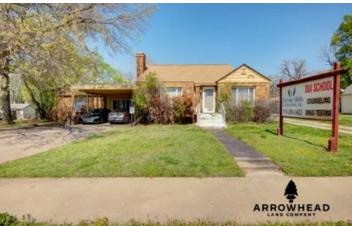

#### **PROPERTY DESCRIPTION**

PRICE REDUCED! Looking for the perfect commercial property to expand your business? Look no further than this impressive 3,160 sq ft office building in Claremore, OK. Boasting a spacious layout with an east and west wing that can be divided into separate facilities, this property offers incredible versatility for various business needs. With a total of 9 rooms, 2 transition rooms, 1 large waiting room, 2 bathrooms, and a kitchen, this property is ready to accommodate your business operations. Whether you need large conference rooms, multiple workspaces, or ample storage, this property has it all. Convenience is key with a front entrance featuring covered parking and a rear entry leading to a massive 7,800 sq ft asphalt parking lot with 17 marked parking spaces. This setup is perfect for customers, deliveries, and daily business activities. Additional features include central heat and air, city utilities (water and sewer), and a prime location in the heart of Claremore, OK, situated on 0.41 acres of land. Don't miss out on this opportunity! Contact Josh Claybrook at <u>918-607-1006</u> for more information and to schedule a viewing today.