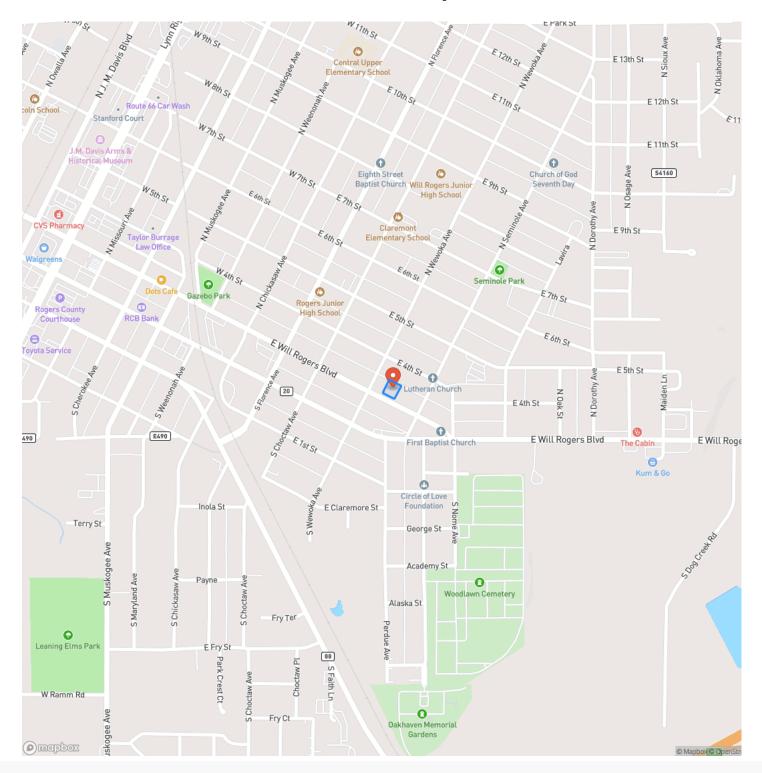

ready to accommodate your business operations. Whether you need large conference rooms, multiple workspaces, or ample storage, this property has it all. Convenience is key with a front entrance featuring covered parking and a rear entry leading to a massive 7,800 sq ft asphalt parking lot with 17 marked parking spaces. This setup is perfect for customers, deliveries, and daily business activities. Additional features include central heat and air, city utilities (water and sewer), and a prime location in the heart of Claremore, OK, situated on 0.41 acres of land. Don't miss out on this opportunity! Contact Josh Claybrook at <u>918-607-1006</u> for more information and to schedule a viewing today.



#### Claremore Commercial Property Claremore, OK / Rogers County







# **Locator Map**





# **Locator Map**





# Satellite Map





## **MORE INFO ONLINE:**

www.arrowheadlandcompany.com

#### LISTING REPRESENTATIVE For more information contact:



#### Representative

Josh Claybrook

**Mobile** (918) 607-1006

**Email** josh.claybrook@arrowheadlandcompany.com

Address

**City / State / Zip** Sapulpa, OK 74066

#### <u>NOTES</u>



| NOTES |  |
|-------|--|
|       |  |
|       |  |
|       |  |
|       |  |
|       |  |
|       |  |
|       |  |
|       |  |
|       |  |
|       |  |
|       |  |
|       |  |
|       |  |
|       |  |
|       |  |
|       |  |
|       |  |
|       |  |
|       |  |
|       |  |
|       |  |
|       |  |
|       |  |
|       |  |
|       |  |
|       |  |
|       |  |
|       |  |
|       |  |
|       |  |
|       |  |
|       |  |
|