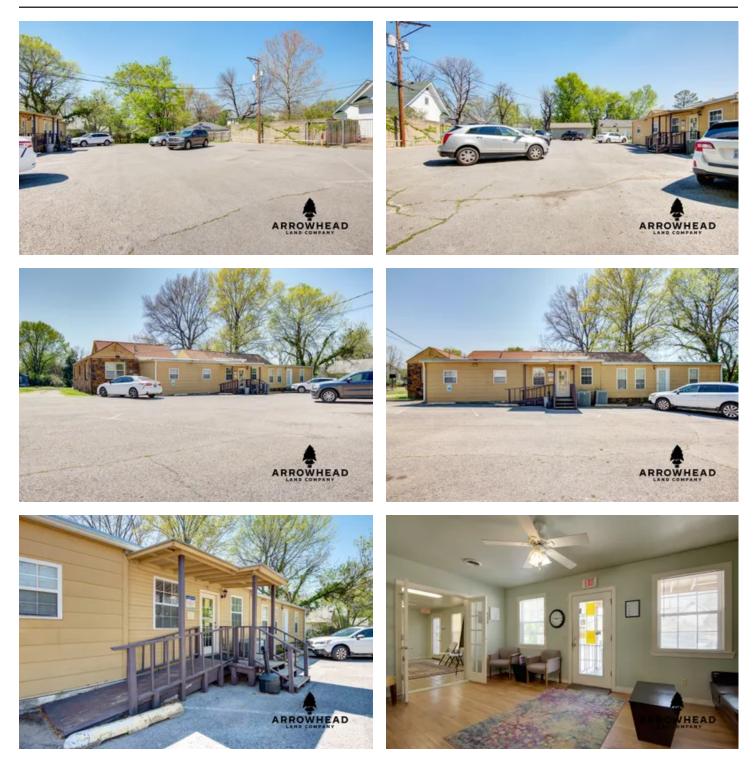

#### **PROPERTY DESCRIPTION**

PRICE REDUCED! Looking for the perfect commercial property to expand your business? Look no further than this impressive 3,160 sq ft office building in Claremore, OK. Boasting a spacious layout with an east and west wing that can be divided into separate facilities, this property offers incredible versatility for various business needs. With a total of 9 rooms, 2 transition rooms, 1 large waiting room, 2 bathrooms, and a kitchen, this property is ready to accommodate your business operations. Whether you need large conference rooms, multiple workspaces, or ample storage, this property has it all. Convenience is key with a front entrance featuring covered parking and a rear entry leading to a massive 7,800 sq ft asphalt parking lot with 17 marked parking spaces. This setup is perfect for customers, deliveries, and daily business activities. Additional features include central heat and air, city utilities (water and sewer), and a prime location in the heart of Claremore, OK, situated on 0.41 acres of land. Don't miss out on this opportunity! Contact Josh Claybrook at <u>918-607-1006</u> for more information and to schedule a viewing today.