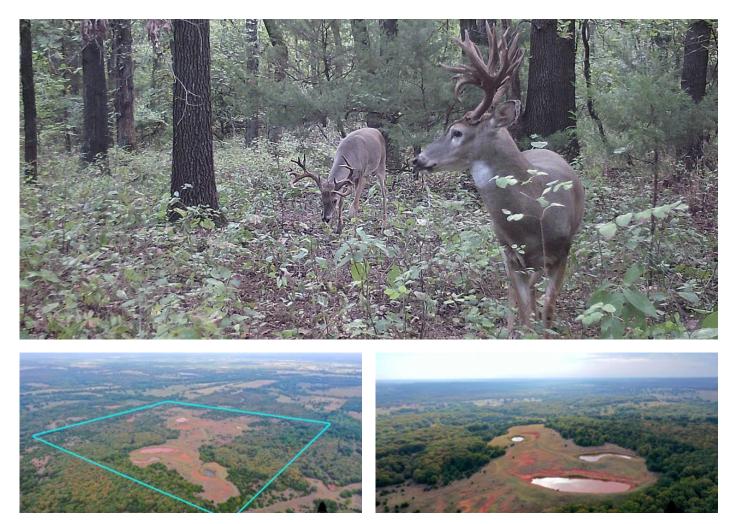

#### **PROPERTY DESCRIPTION**

If you are in the market for a well-managed recreational property, this gorgeous Lincoln County tract offers numerous opportunities. With trails going throughout the property, it makes for easy navigation throughout the property. The large hardwood timber makes for great hunting opportunities along with cedar thickets throughout the large grass pastures. While touring the property, there were many times where deer were spotted. The farm offers great cover for wildlife. In addition, there are 6 beautiful ponds that act as a water source for the wildlife. Having so many ponds on the property also offers the possibility of migratory birds showing up, offering the potential for waterfowl hunting opportunities. Another great attribute that this property brings is electricity onsite. This will give you the chance to put a cabin on the property for a place to stay when you come hunting, or a chance to build a house and call your new farm home. There is gravel road frontage and is in close proximity to nearby towns. You are located just 7+/- miles from Meeker, 12.5+/- miles from Prague and 20+/- miles from Shawnee. This allows you to make quick travel for any amenities you may need. If you are looking to spend a weekend or even just a day in the city, this property is only an hour and 15 minutes from Tulsa and just under an hour from Oklahoma City. There are not too many properties that offer so many recreational opportunities all while being in an excellent location. This is not a property you want to let slip by you. If you are interested in a private showing or have any questions, please contact Will Bellis at (<u>918) 978-9311</u>.

#### Incredible Genetics & 6 Ponds Meeker, OK / Lincoln County