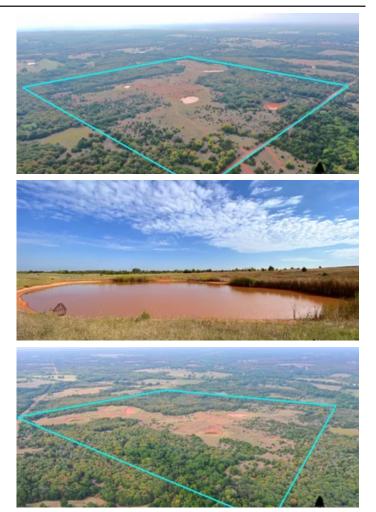

#### **PROPERTY DESCRIPTION**

If you are in the market for a well-managed recreational property, this gorgeous Lincoln County tract offers numerous opportunities. With trails going throughout the property, it makes for easy navigation throughout the property. The large hardwood timber makes for great hunting opportunities along with cedar thickets throughout the large grass pastures. While touring the property, there were many times where deer were spotted. The farm offers great cover for wildlife. In addition, there are 6 beautiful ponds that act as a water source for the wildlife. Having so many ponds on the property also offers the possibility of migratory birds showing up, offering the potential for waterfowl hunting opportunities. Another great attribute that this property brings is electricity onsite. This will give you the chance to put a cabin on the property for a place to stay when you come hunting, or a chance to build a house and call your new farm home. There is gravel road frontage and is in close proximity to nearby towns. You are located just 7+/- miles from Meeker, 12.5+/- miles from Prague and 20+/- miles from Shawnee. This allows you to make quick travel for any amenities you may need. If you are looking to spend a weekend or even just a day in the city, this property is only an hour and 15 minutes from Tulsa and just under an hour from Oklahoma City. There are not too many properties that offer so many recreational opportunities all while being in an excellent location. This is not a property you want to let slip by you. If you are interested in a private showing or have any questions, please contact Will Bellis at (<u>918) 978-9311</u>.

# Satellite Map