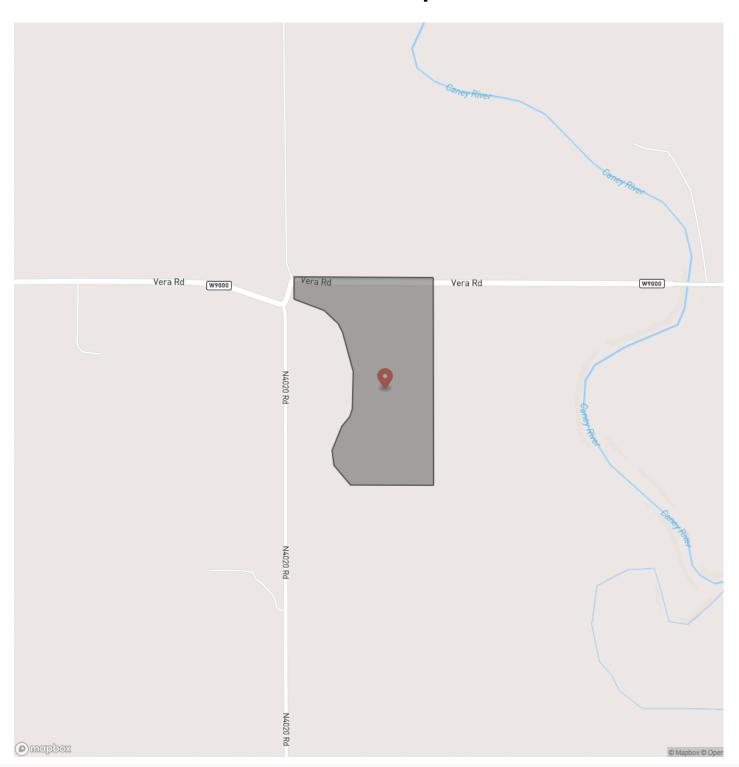

eases its potential to draw in large numbers of waterfowl, providing even more hunting opportunities. Located near Tulsa, this property is easily accessible via paved road frontage, making it a convenient and sought-after location for hunting enthusiasts. Whether you're a seasoned hunter or just starting out, this property is the ultimate hunting destination that promises to provide unforgettable experiences year after year. The location can't get any better! There is no question this property will offer excellent opportunities for whitetails and waterfowl! The hunting potential that it brings is not something you want to look past. MINERALS DO CONVEY. If you are interested in a private showing or have any questions, please call Chuck Bellatti at (918) 859-2412.







## **Locator Map**





## **Locator Map**





# **Satellite Map**





# Saunders Creek Hunting Farm Collinsville, OK / Washington County

### LISTING REPRESENTATIVE

For more information contact:



#### Representative

Chuck Bellatti

#### Mobile

(918) 859-2412

#### Email

chuck. bellatti@arrowheadland company. com

#### Address

#### City / State / Zip

Ramona, OK 74061

| <u>NOTES</u> |  |  |  |
|--------------|--|--|--|
|              |  |  |  |
|              |  |  |  |
|              |  |  |  |
|              |  |  |  |
|              |  |  |  |
|              |  |  |  |



| <u>NOTES</u> |  |  |
|--------------|--|--|
|              |  |  |
|              |  |  |
|              |  |  |
|              |  |  |
|              |  |  |
|              |  |  |
|              |  |  |
|              |  |