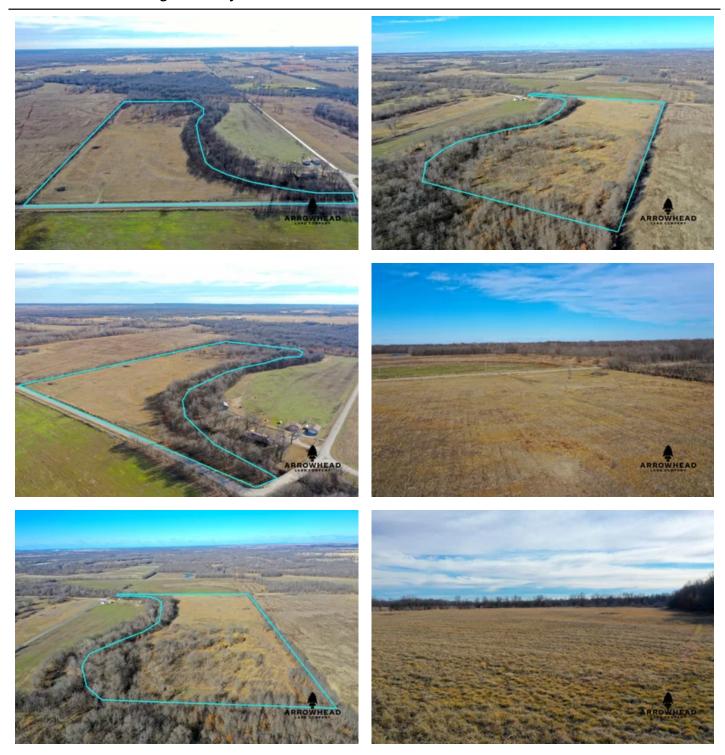

### **PROPERTY DESCRIPTION**

This 37.43 acre property located in Washington County, Oklahoma is a hunting enthusiast's dream come true. Boasting unparalleled opportunities for deer hunting, this property offers the potential to harvest big game each year due to the abundant amount of deer sign present. One of the property's standout features is the massive creek that runs along the edge of the land, adding to the already bountiful wildlife population. With plenty of space available, there is also the option to build a large pond that could attract a variety of waterfowl. The property's proximity to the Caney River further increases its potential to draw in large numbers of waterfowl, providing even more hunting opportunities. Located near Tulsa, this property is easily accessible via paved road frontage, making it a convenient and sought-after location for hunting enthusiasts. Whether you're a seasoned hunter or just starting out, this property is the ultimate hunting destination that promises to provide unforgettable experiences year after year. The location can't get any better! There is no question this property will offer excellent opportunities for whitetails and waterfowl! The hunting potential that it brings is not something you want to look past. MINERALS DO CONVEY. If you are interested in a private showing or have any questions, please call Chuck Bellatti at (918) 859-2412.

## **Locator Map**