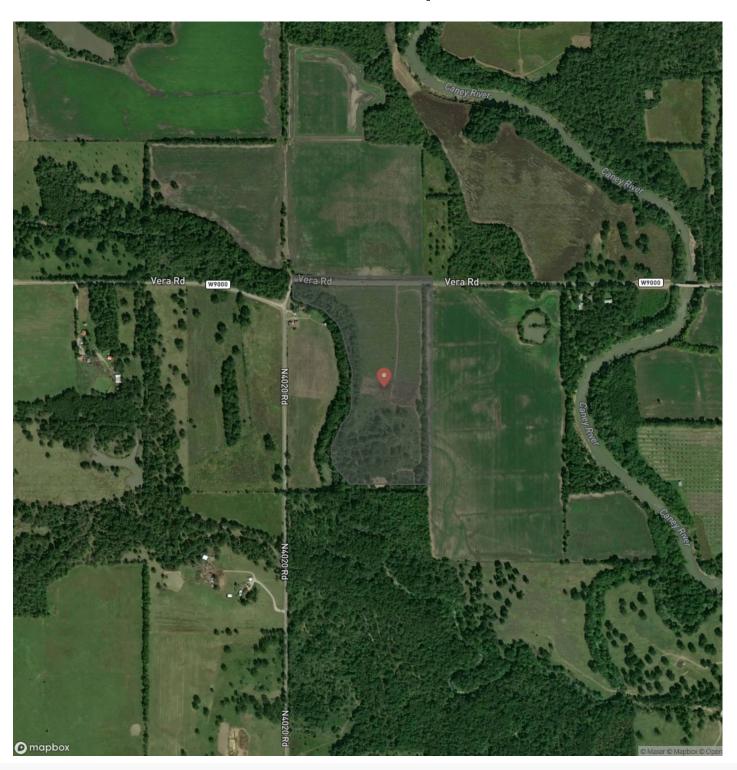

aterfowl, providing even more hunting opportunities. Located near Tulsa, this property is easily accessible via paved road frontage, making it a convenient and sought-after location for hunting enthusiasts. Whether you're a seasoned hunter or just starting out, this property is the ultimate hunting destination that promises to provide unforgettable experiences year after year. The location can't get any better! There is no question this property will offer excellent opportunities for whitetails and waterfowl! The hunting potential that it brings is not something you want to look past. MINERALS DO CONVEY. If you are interested in a private showing or have any questions, please call Chuck Bellatti at (918) 859-2412.







## **Locator Map**





## **Locator Map**





# **Satellite Map**





# Saunders Creek Hunting Farm Collinsville, OK / Washington County

### LISTING REPRESENTATIVE

For more information contact:



#### Representative

Chuck Bellatti

#### Mobile

(918) 859-2412

#### Email

chuck. bellatti@arrowheadland company. com

#### Address

#### City / State / Zip

Ramona, OK 74061

| <u>NOTES</u> |  |  |  |
|--------------|--|--|--|
|              |  |  |  |
|              |  |  |  |
|              |  |  |  |
|              |  |  |  |
|              |  |  |  |
|              |  |  |  |



| <u>NOTES</u> |  |  |
|--------------|--|--|
|              |  |  |
|              |  |  |
|              |  |  |
|              |  |  |
|              |  |  |
|              |  |  |
|              |  |  |
|              |  |  |
|              |  |  |
|              |  |  |
|