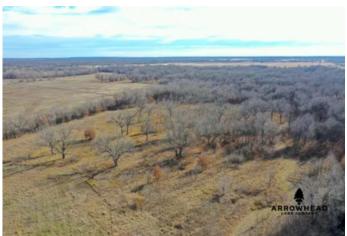

### **PROPERTY DESCRIPTION**

This 37.43 acre property located in Washington County, Oklahoma is a hunting enthusiast's dream come true. Boasting unparalleled opportunities for deer hunting, this property offers the potential to harvest big game each year due to the abundant amount of deer sign present. One of the property's standout features is the massive creek that runs along the edge of the land, adding to the already bountiful wildlife population. With plenty of space available, there is also the option to build a large pond that could attract a variety of waterfowl. The property's proximity to the Caney River further increases its potential to draw in large numbers of waterfowl, providing even more hunting opportunities. Located near Tulsa, this property is easily accessible via paved road frontage, making it a convenient and sought-after location for hunting enthusiasts. Whether you're a seasoned hunter or just starting out, this property is the ultimate hunting destination that promises to provide unforgettable experiences year after year. The location can't get any better! There is no question this property will offer excellent opportunities for whitetails and waterfowl! The hunting potential that it brings is not something you want to look past. MINERALS DO CONVEY. If you are interested in a private showing or have any questions, please call Chuck Bellatti at (918) 859-2412.