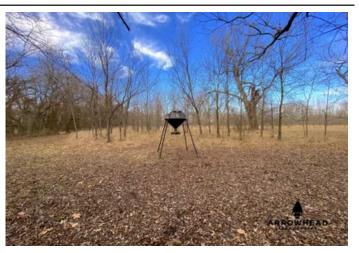

### **PROPERTY DESCRIPTION**

This 37.43 acre property located in Washington County, Oklahoma is a hunting enthusiast's dream come true. Boasting unparalleled opportunities for deer hunting, this property offers the potential to harvest big game each year due to the abundant amount of deer sign present. One of the property's standout features is the massive creek that runs along the edge of the land, adding to the already bountiful wildlife population. With plenty of space available, there is also the option to build a large pond that could attract a variety of waterfowl. The property's proximity to the Caney River further increases its potential to draw in large numbers of waterfowl, providing even more hunting opportunities. Located near Tulsa, this property is easily accessible via paved road frontage, making it a convenient and sought-after location for hunting enthusiasts. Whether you're a seasoned hunter or just starting out, this property is the ultimate hunting destination that promises to provide unforgettable experiences year after year. The location can't get any better! There is no question this property will offer excellent opportunities for whitetails and waterfowl! The hunting potential that it brings is not something you want to look past. MINERALS DO CONVEY. If you are interested in a private showing or have any questions, please call Chuck Bellatti at (918) 859-2412.