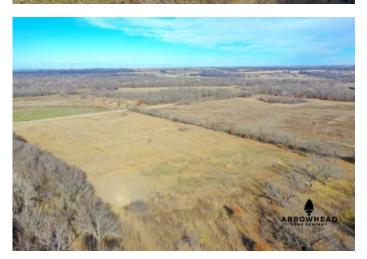

### **PROPERTY DESCRIPTION**

This 37.43 acre property located in Washington County, Oklahoma is a hunting enthusiast's dream come true. Boasting unparalleled opportunities for deer hunting, this property offers the potential to harvest big game each year due to the abundant amount of deer sign present. One of the property's standout features is the massive creek that runs along the edge of the land, adding to the already bountiful wildlife population. With plenty of space available, there is also the option to build a large pond that could attract a variety of waterfowl. The property's proximity to the Caney River further increases its potential to draw in large numbers of waterfowl, providing even more hunting opportunities. Located near Tulsa, this property is easily accessible via paved road frontage, making it a convenient and sought-after location for hunting enthusiasts. Whether you're a seasoned hunter or just starting out, this property is the ultimate hunting destination that promises to provide unforgettable experiences year after year. The location can't get any better! There is no question this property will offer excellent opportunities for whitetails and waterfowl! The hunting potential that it brings is not something you want to look past. MINERALS DO CONVEY. If you are interested in a private showing or have any questions, please call Chuck Bellatti at (918) 859-2412.