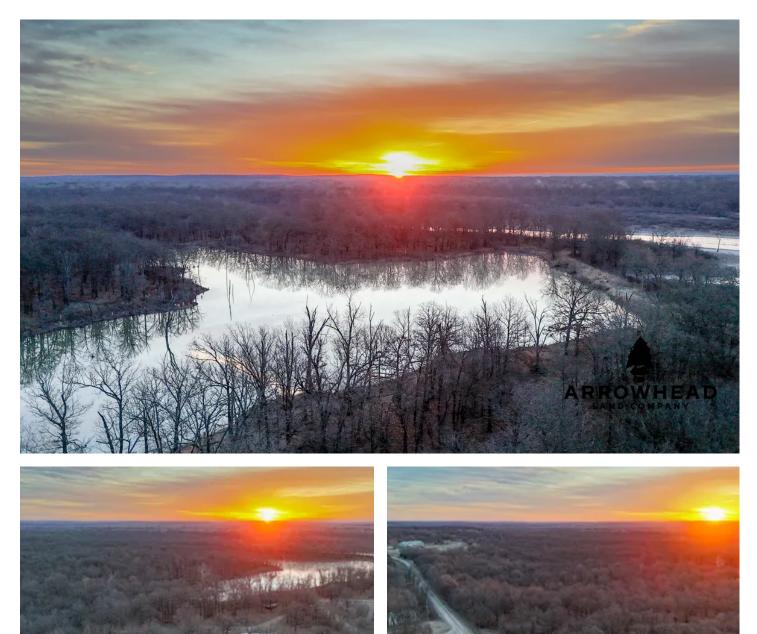

Hunting/ Public Land Access on Oologah WMA 22494 Ns Rd Nowata, OK 74048 **\$100,000** 16.440± Acres Nowata County

MORE INFO ONLINE:

## Hunting/ Public Land Access on Oologah WMA Nowata, OK / Nowata County

#### **PROPERTY DESCRIPTION**

Welcome to the perfect hunting property! This 16 +/- acre property has everything you need to harvest mature whitetails. Additionally, it features power and a water well at your disposal, along with structures that can serve as hunting cabins, ensuring excellent lodging during your stay. One of the most appealing aspects of this property is its proximity to the Oologah Wildlife Management Area, providing incredible views and access to hunt thousands of acres teeming with big whitetails and ducks. Situated just 10 +/- minutes from Nowata, less than 40 +/- minutes from Bartlesville, and an hour from Tulsa, you have easy access to all amenities you may need. If you're in search of an affordable family/hunting property, then this is the one for you! For more information or to schedule a private viewing, please contact Chuck Bellatti at (918) 859-2412.