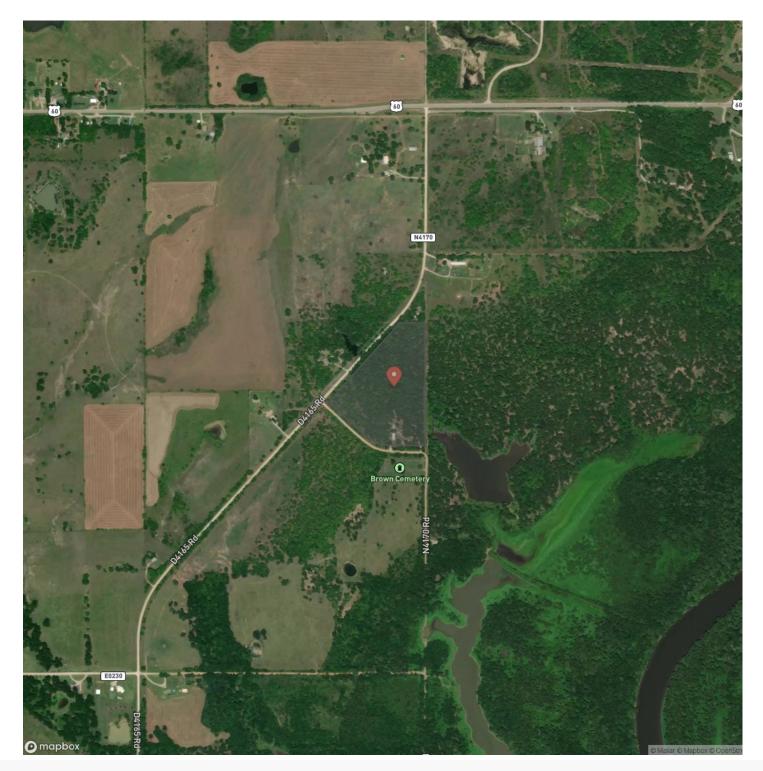

he most appealing aspects of this property is its proximity to the Oologah Wildlife Management Area, providing incredible views and access to hunt thousands of acres teeming with big whitetails and ducks. Situated just 10 +/- minutes from Nowata, less than 40 +/- minutes from Bartlesville, and an hour from Tulsa, you have easy access to all amenities you may need. If you're in search of an affordable family/hunting property, then this is the one for you! For more information or to schedule a private viewing, please contact Chuck Bellatti at (918) 859-2412.



## Hunting/ Public Land Access on Oologah WMA Nowata, OK / Nowata County







# **MORE INFO ONLINE:**



www.arrowheadlandcompany.com



**Locator Map** 



# **MORE INFO ONLINE:**

## www.arrowheadlandcompany.com

# Satellite Map





#### LISTING REPRESENTATIVE For more information contact:



#### Representative

Chuck Bellatti

**Mobile** (918) 859-2412

**Email** chuck.bellatti@arrowheadlandcompany.com

Address

**City / State / Zip** Ramona, OK 74061

## <u>NOTES</u>



| NOTES |  |  |
|-------|--|--|
|       |  |  |
|       |  |  |
|       |  |  |
|       |  |  |
|       |  |  |
|       |  |  |
|       |  |  |
|       |  |  |
|       |  |  |
|       |  |  |
|       |  |  |
|       |  |  |
|       |  |  |
|       |  |  |
|       |  |  |
|       |  |  |
|       |  |  |
|       |  |  |
|       |  |  |
|       |  |  |
|       |  |  |
|       |  |  |
|       |  |  |
|       |  |  |
|       |  |  |
|       |  |  |
|       |  |  |
|       |  |  |
|       |  |  |
|       |  |  |
|       |  |  |
|       |  |  |
|