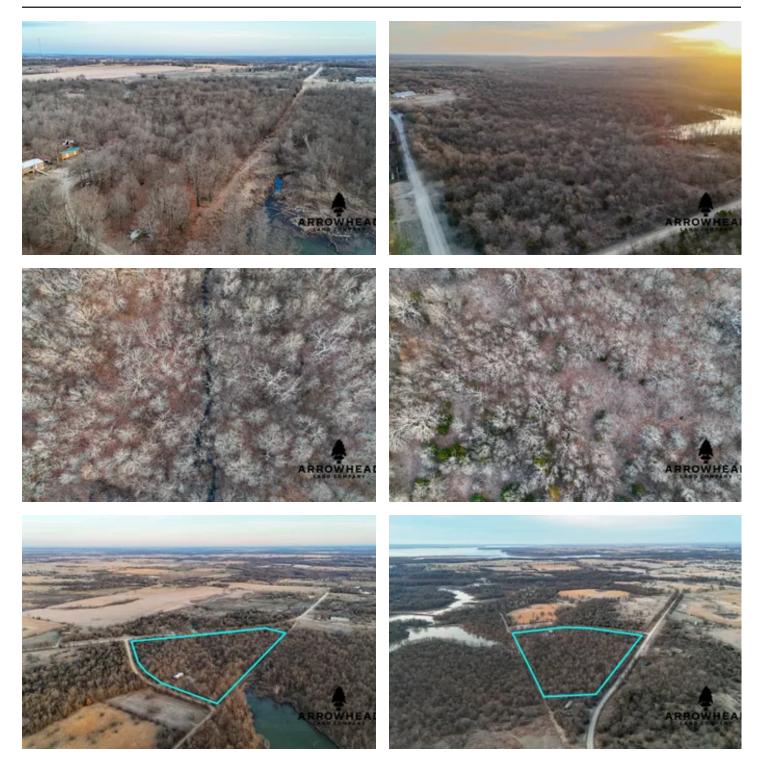

#### **PROPERTY DESCRIPTION**

Welcome to the perfect hunting property! This 16 +/- acre property has everything you need to harvest mature whitetails. Additionally, it features power and a water well at your disposal, along with structures that can serve as hunting cabins, ensuring excellent lodging during your stay. One of the most appealing aspects of this property is its proximity to the Oologah Wildlife Management Area, providing incredible views and access to hunt thousands of acres teeming with big whitetails and ducks. Situated just 10 +/- minutes from Nowata, less than 40 +/- minutes from Bartlesville, and an hour from Tulsa, you have easy access to all amenities you may need. If you're in search of an affordable family/hunting property, then this is the one for you! For more information or to schedule a private viewing, please contact Chuck Bellatti at (918) 859-2412.