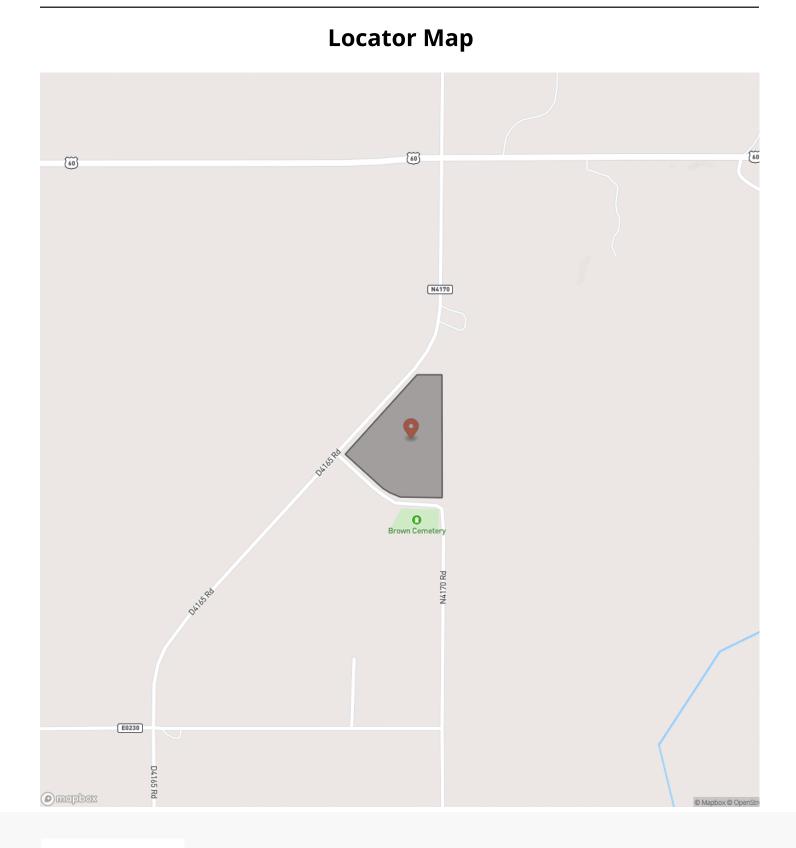

tures power and a water well at your disposal, along with structures that can serve as hunting cabins, ensuring excellent lodging during your stay. One of the most appealing aspects of this property is its proximity to the Oologah Wildlife Management Area, providing incredible views and access to hunt thousands of acres teeming with big whitetails and ducks. Situated just 10 +/- minutes from Nowata, less than 40 +/- minutes from Bartlesville, and an hour from Tulsa, you have easy access to all amenities you may need. If you're in search of an affordable family/hunting property, then this is the one for you! For more information or to schedule a private viewing, please contact Chuck Bellatti at (918) 859-2412.



## Hunting/ Public Land Access on Oologah WMA Nowata, OK / Nowata County







# **MORE INFO ONLINE:**



www.arrowheadlandcompany.com



**Locator Map** 



# **MORE INFO ONLINE:**

## www.arrowheadlandcompany.com

# Satellite Map





#### LISTING REPRESENTATIVE For more information contact:



#### Representative

Chuck Bellatti

**Mobile** (918) 859-2412

**Email** chuck.bellatti@arrowheadlandcompany.com

Address

**City / State / Zip** Ramona, OK 74061

## <u>NOTES</u>



| NOTES |  |  |
|-------|--|--|
|       |  |  |
|       |  |  |
|       |  |  |
|       |  |  |
|       |  |  |
|       |  |  |
|       |  |  |
|       |  |  |
|       |  |  |
|       |  |  |
|       |  |  |
|       |  |  |
|       |  |  |
|       |  |  |
|       |  |  |
|       |  |  |
|       |  |  |
|       |  |  |
|       |  |  |
|       |  |  |
|       |  |  |
|       |  |  |
|       |