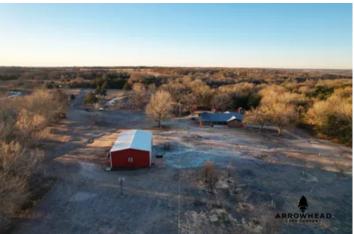

#### **PROPERTY DESCRIPTION**

If you have been looking for a country-style home located on a beautiful acreage just outside of town, then you have found the perfect place. This amazing 10+/- acre tract has everything you could want in a property. The property features a lovely 3-bedroom, 2-bathroom, 1,692 sq ft home with a 478 sq ft garage that has a storm shelter inside. The property also features a 30x50 shop with spray foam insulation and a walk-in cooler that does need some AC work. All of the trees in the front yard are fruit trees. Towards the south end of the property, you will find ATV trails, wooded areas, open meadows, and a nice-sized pond. You will also find lots of deer sign, as there happens to be multiple mature bucks inhabiting the area. If you enjoy hunting, there is a high chance you will have success here. The open meadows create fantastic food plot locations, keeping deer on your property longer. The property is located on the edge of Konawa and is about an hour from the OKC Metro area. Although the property is close to town, it comes with well water, which is a huge bonus. Don't wait too long on the property; make it yours today! All showings are by appointment only. If you would like more information or would like to schedule a private viewing, please contact Jared Prewett at (580) 399-2583.