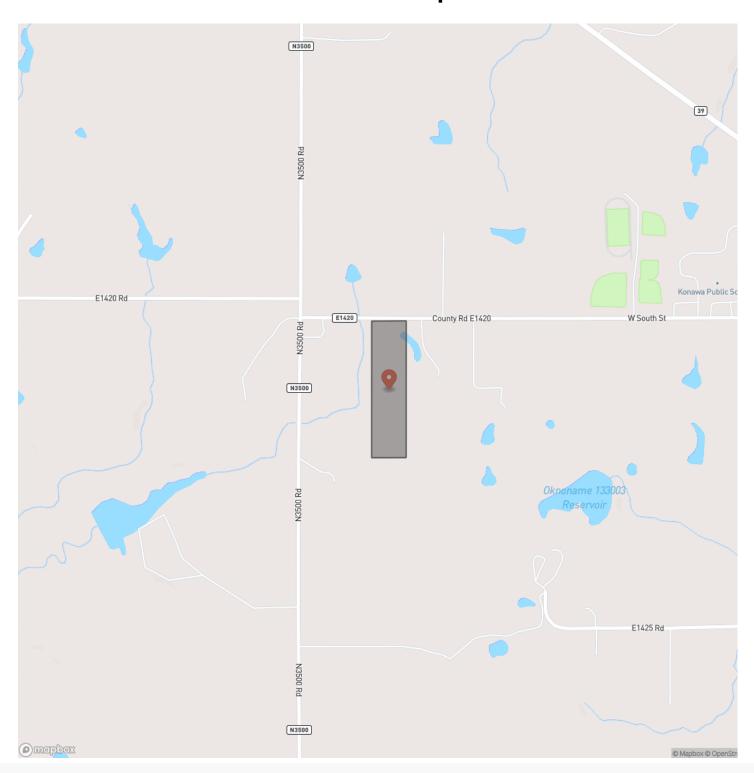

end of the property, you will find ATV trails, wooded areas, open meadows, and a nice-sized pond. You will also find lots of deer sign, as there happens to be multiple mature bucks inhabiting the area. If you enjoy hunting, there is a high chance you will have success here. The open meadows create fantastic food plot locations, keeping deer on your property longer. The property is located on the edge of Konawa and is about an hour from the OKC Metro area. Although the property is close to town, it comes with well water, which is a huge bonus. Don't wait too long on the property; make it yours today! All showings are by appointment only. If you would like more information or would like to schedule a private viewing, please contact Jared Prewett at (580) 399-2583.







# **Locator Map**





# **Locator Map**





# **Satellite Map**





## Cozy Home on Acreage Konawa, OK / Seminole County

# LISTING REPRESENTATIVE For more information contact:



### Representative

Jared Prewett

#### Mobile

(580) 399-2583

#### **Email**

jared.prewett@arrowheadlandcompany.com

#### **Address**

### City / State / Zip

Maud, OK 74854

| NOTES |  |  |
|-------|--|--|
|       |  |  |
|       |  |  |
|       |  |  |
|       |  |  |
|       |  |  |
|       |  |  |
|       |  |  |
|       |  |  |
|       |  |  |
|       |  |  |
|       |  |  |
|       |  |  |
|       |  |  |



| <u>NOTES</u> |  |
|--------------|--|
|              |  |
|              |  |
|              |  |
|              |  |
|              |  |
|              |  |
|              |  |
|              |  |
|