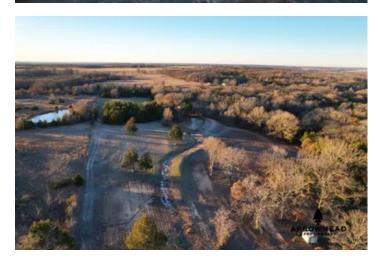

#### **PROPERTY DESCRIPTION**

If you have been looking for a country-style home located on a beautiful acreage just outside of town, then you have found the perfect place. This amazing 10+/- acre tract has everything you could want in a property. The property features a lovely 3-bedroom, 2-bathroom, 1,692 sq ft home with a 478 sq ft garage that has a storm shelter inside. The property also features a 30x50 shop with spray foam insulation and a walk-in cooler that does need some AC work. All of the trees in the front yard are fruit trees. Towards the south end of the property, you will find ATV trails, wooded areas, open meadows, and a nice-sized pond. You will also find lots of deer sign, as there happens to be multiple mature bucks inhabiting the area. If you enjoy hunting, there is a high chance you will have success here. The open meadows create fantastic food plot locations, keeping deer on your property longer. The property is located on the edge of Konawa and is about an hour from the OKC Metro area. Although the property is close to town, it comes with well water, which is a huge bonus. Don't wait too long on the property; make it yours today! All showings are by appointment only. If you would like more information or would like to schedule a private viewing, please contact Jared Prewett at (580) 399-2583.