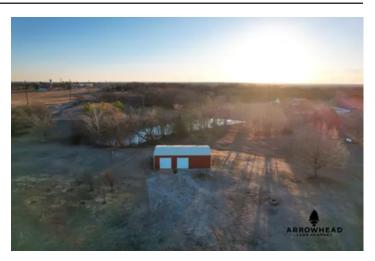

#### **PROPERTY DESCRIPTION**

If you have been looking for a country-style home located on a beautiful acreage just outside of town, then you have found the perfect place. This amazing 10+/- acre tract has everything you could want in a property. The property features a lovely 3-bedroom, 2-bathroom, 1,692 sq ft home with a 478 sq ft garage that has a storm shelter inside. The property also features a 30x50 shop with spray foam insulation and a walk-in cooler that does need some AC work. All of the trees in the front yard are fruit trees. Towards the south end of the property, you will find ATV trails, wooded areas, open meadows, and a nice-sized pond. You will also find lots of deer sign, as there happens to be multiple mature bucks inhabiting the area. If you enjoy hunting, there is a high chance you will have success here. The open meadows create fantastic food plot locations, keeping deer on your property longer. The property is located on the edge of Konawa and is about an hour from the OKC Metro area. Although the property is close to town, it comes with well water, which is a huge bonus. Don't wait too long on the property; make it yours today! All showings are by appointment only. If you would like more information or would like to schedule a private viewing, please contact Jared Prewett at (580) 399-2583.