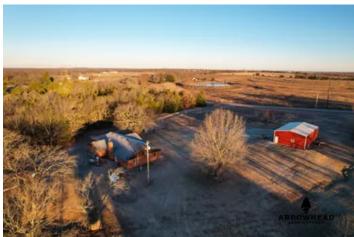

#### **PROPERTY DESCRIPTION**

If you have been looking for a country-style home located on a beautiful acreage just outside of town, then you have found the perfect place. This amazing 10+/- acre tract has everything you could want in a property. The property features a lovely 3-bedroom, 2-bathroom, 1,692 sq ft home with a 478 sq ft garage that has a storm shelter inside. The property also features a 30x50 shop with spray foam insulation and a walk-in cooler that does need some AC work. All of the trees in the front yard are fruit trees. Towards the south end of the property, you will find ATV trails, wooded areas, open meadows, and a nice-sized pond. You will also find lots of deer sign, as there happens to be multiple mature bucks inhabiting the area. If you enjoy hunting, there is a high chance you will have success here. The open meadows create fantastic food plot locations, keeping deer on your property longer. The property is located on the edge of Konawa and is about an hour from the OKC Metro area. Although the property is close to town, it comes with well water, which is a huge bonus. Don't wait too long on the property; make it yours today! All showings are by appointment only. If you would like more information or would like to schedule a private viewing, please contact Jared Prewett at (580) 399-2583.