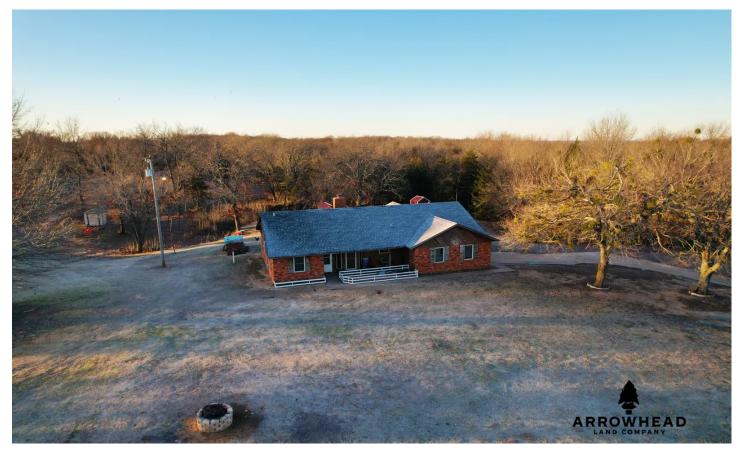

#### **PROPERTY DESCRIPTION**

If you have been looking for a country-style home located on a beautiful acreage just outside of town, then you have found the perfect place. This amazing 10+/- acre tract has everything you could want in a property. The property features a lovely 3-bedroom, 2-bathroom, 1,692 sq ft home with a 478 sq ft garage that has a storm shelter inside. The property also features a 30x50 shop with spray foam insulation and a walk-in cooler that does need some AC work. All of the trees in the front yard are fruit trees. Towards the south end of the property, you will find ATV trails, wooded areas, open meadows, and a nice-sized pond. You will also find lots of deer sign, as there happens to be multiple mature bucks inhabiting the area. If you enjoy hunting, there is a high chance you will have success here. The open meadows create fantastic food plot locations, keeping deer on your property longer. The property is located on the edge of Konawa and is about an hour from the OKC Metro area. Although the property is close to town, it comes with well water, which is a huge bonus. Don't wait too long on the property; make it yours today! All showings are by appointment only. If you would like more information or would like to schedule a private viewing, please contact Jared Prewett at (580) 399-2583.