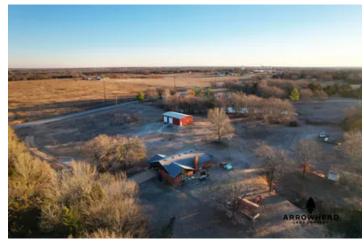

#### **PROPERTY DESCRIPTION**

If you have been looking for a country-style home located on a beautiful acreage just outside of town, then you have found the perfect place. This amazing 10+/- acre tract has everything you could want in a property. The property features a lovely 3-bedroom, 2-bathroom, 1,692 sq ft home with a 478 sq ft garage that has a storm shelter inside. The property also features a 30x50 shop with spray foam insulation and a walk-in cooler that does need some AC work. All of the trees in the front yard are fruit trees. Towards the south end of the property, you will find ATV trails, wooded areas, open meadows, and a nice-sized pond. You will also find lots of deer sign, as there happens to be multiple mature bucks inhabiting the area. If you enjoy hunting, there is a high chance you will have success here. The open meadows create fantastic food plot locations, keeping deer on your property longer. The property is located on the edge of Konawa and is about an hour from the OKC Metro area. Although the property is close to town, it comes with well water, which is a huge bonus. Don't wait too long on the property; make it yours today! All showings are by appointment only. If you would like more information or would like to schedule a private viewing, please contact Jared Prewett at (580) 399-2583.