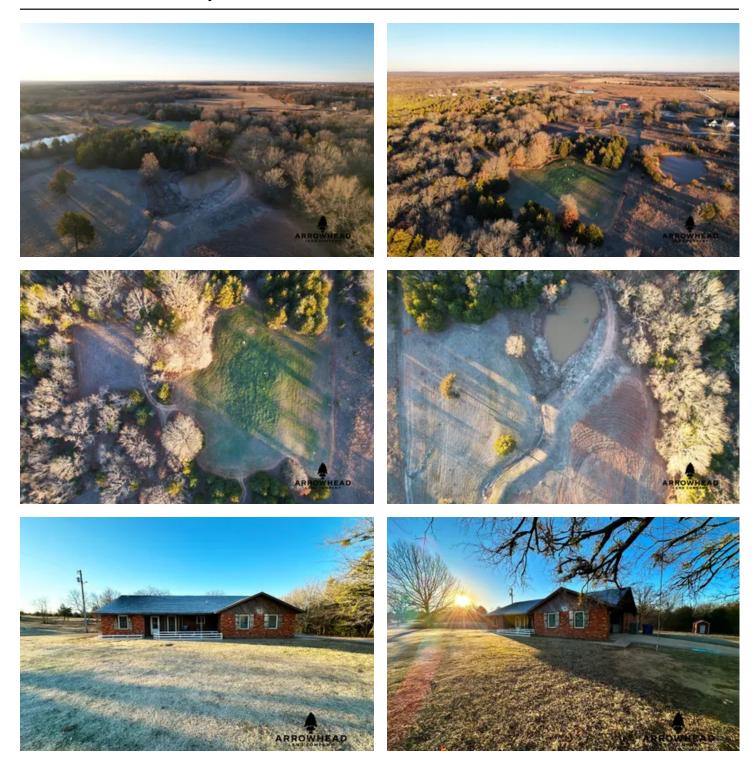

#### **PROPERTY DESCRIPTION**

If you have been looking for a country-style home located on a beautiful acreage just outside of town, then you have found the perfect place. This amazing 10+/- acre tract has everything you could want in a property. The property features a lovely 3-bedroom, 2-bathroom, 1,692 sq ft home with a 478 sq ft garage that has a storm shelter inside. The property also features a 30x50 shop with spray foam insulation and a walk-in cooler that does need some AC work. All of the trees in the front yard are fruit trees. Towards the south end of the property, you will find ATV trails, wooded areas, open meadows, and a nice-sized pond. You will also find lots of deer sign, as there happens to be multiple mature bucks inhabiting the area. If you enjoy hunting, there is a high chance you will have success here. The open meadows create fantastic food plot locations, keeping deer on your property longer. The property is located on the edge of Konawa and is about an hour from the OKC Metro area. Although the property is close to town, it comes with well water, which is a huge bonus. Don't wait too long on the property; make it yours today! All showings are by appointment only. If you would like more information or would like to schedule a private viewing, please contact Jared Prewett at (580) 399-2583.