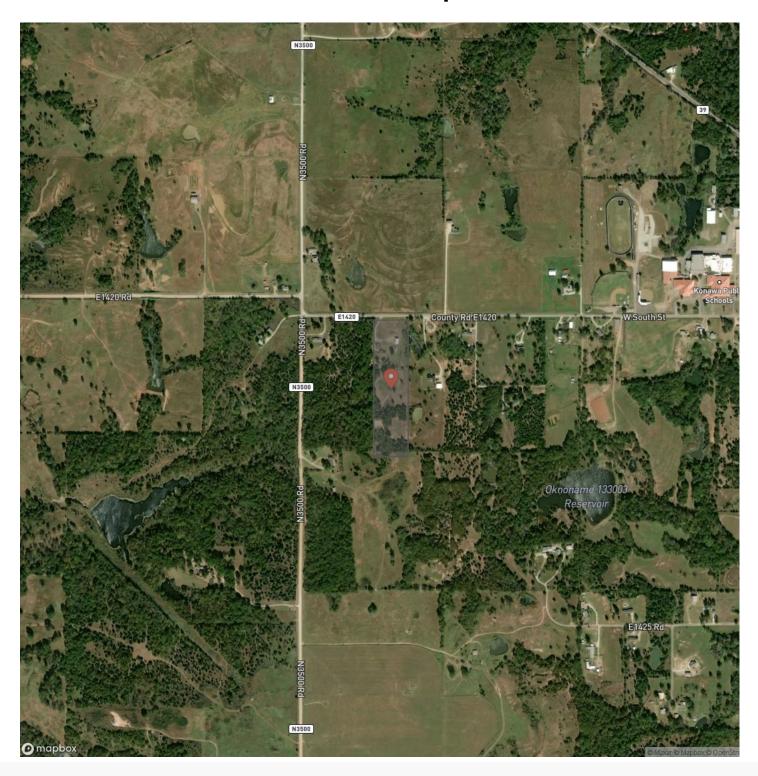

wooded areas, open meadows, and a nice-sized pond. You will also find lots of deer sign, as there happens to be multiple mature bucks inhabiting the area. If you enjoy hunting, there is a high chance you will have success here. The open meadows create fantastic food plot locations, keeping deer on your property longer. The property is located on the edge of Konawa and is about an hour from the OKC Metro area. Although the property is close to town, it comes with well water, which is a huge bonus. Don't wait too long on the property; make it yours today! All showings are by appointment only. If you would like more information or would like to schedule a private viewing, please contact Jared Prewett at (580) 399-2583.







# **Locator Map**





# **Locator Map**





# **Satellite Map**





## Cozy Home on Acreage Konawa, OK / Seminole County

# LISTING REPRESENTATIVE For more information contact:



### Representative

Jared Prewett

#### Mobile

(580) 399-2583

#### **Email**

jared.prewett@arrowheadlandcompany.com

#### **Address**

### City / State / Zip

Maud, OK 74854

| NOTES |  |  |
|-------|--|--|
|       |  |  |
|       |  |  |
|       |  |  |
|       |  |  |
|       |  |  |
|       |  |  |
|       |  |  |
|       |  |  |
|       |  |  |
|       |  |  |
|       |  |  |
|       |  |  |
|       |  |  |



| <u>NOTES</u> |  |
|--------------|--|
|              |  |
|              |  |
|              |  |
|              |  |
|              |  |
|              |  |
|              |  |
|              |  |
|              |  |
|              |  |
|              |  |
|