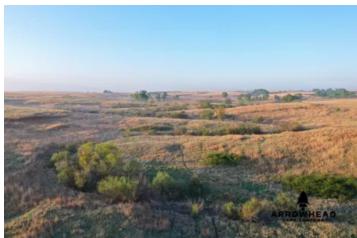

#### **PROPERTY DESCRIPTION**

Whether you are looking for a gorgeous location to build a home, incredible cattle grazing, and/or some great hunting opportunities, this Harper County farm is one that you will want to see. Located just 30+/- minutes northwest of Woodward right off of Highway 270, this farm has a lot to offer. Its phenomenal native grass pastures and winding brushy draws will have you dreaming of beautiful Oklahoma sunsets and big deer. Multiple drainages provide opportunities to build ponds and many thickets provide cover for wildlife. The farm offers paved road frontage on the north side and gravel road frontage on the west side. There is also electricity available on the northwest corner.