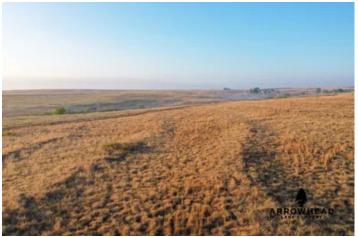

Beautiful Western Oklahoma Farm Highway 270 May, OK 73851

\$224,750 155± Acres Harper County

# Beautiful Western Oklahoma Farm May, OK / Harper County

#### **PROPERTY DESCRIPTION**

Whether you are looking for a gorgeous location to build a home, incredible cattle grazing, and/or some great hunting opportunities, this Harper County farm is one that you will want to see. Located just 30+/- minutes northwest of Woodward right off of Highway 270, this farm has a lot to offer. Its phenomenal native grass pastures and winding brushy draws will have you dreaming of beautiful Oklahoma sunsets and big deer. Multiple drainages provide opportunities to build ponds and many thickets provide cover for wildlife. The farm offers paved road frontage on the north side and gravel road frontage on the west side. There is also electricity available on the northwest corner.