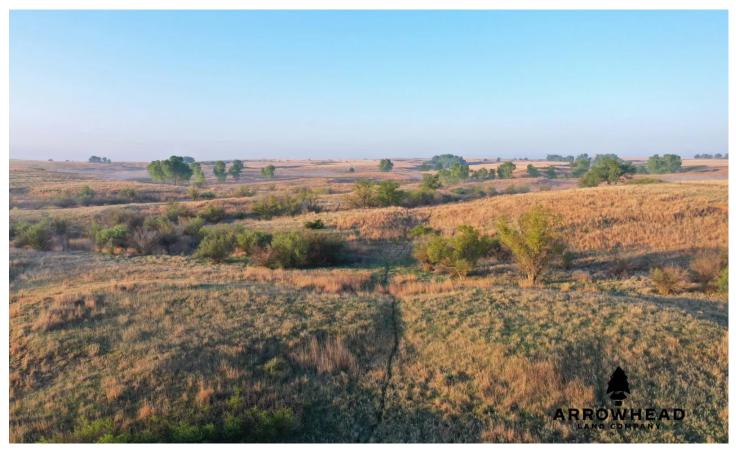

#### **PROPERTY DESCRIPTION**

Whether you are looking for a gorgeous location to build a home, incredible cattle grazing, and/or some great hunting opportunities, this Harper County farm is one that you will want to see. Located just 30+/- minutes northwest of Woodward right off of Highway 270, this farm has a lot to offer. Its phenomenal native grass pastures and winding brushy draws will have you dreaming of beautiful Oklahoma sunsets and big deer. Multiple drainages provide opportunities to build ponds and many thickets provide cover for wildlife. The farm offers paved road frontage on the north side and gravel road frontage on the west side. There is also electricity available on the northwest corner.