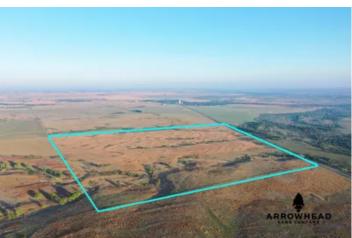

#### **PROPERTY DESCRIPTION**

Whether you are looking for a gorgeous location to build a home, incredible cattle grazing, and/or some great hunting opportunities, this Harper County farm is one that you will want to see. Located just 30+/- minutes northwest of Woodward right off of Highway 270, this farm has a lot to offer. Its phenomenal native grass pastures and winding brushy draws will have you dreaming of beautiful Oklahoma sunsets and big deer. Multiple drainages provide opportunities to build ponds and many thickets provide cover for wildlife. The farm offers paved road frontage on the north side and gravel road frontage on the west side. There is also electricity available on the northwest corner.

## **Satellite Map**