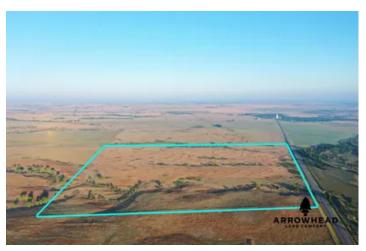

#### **PROPERTY DESCRIPTION**

Whether you are looking for a gorgeous location to build a home, incredible cattle grazing, and/or some great hunting opportunities, this Harper County farm is one that you will want to see. Located just 30+/- minutes northwest of Woodward right off of Highway 270, this farm has a lot to offer. Its phenomenal native grass pastures and winding brushy draws will have you dreaming of beautiful Oklahoma sunsets and big deer. Multiple drainages provide opportunities to build ponds and many thickets provide cover for wildlife. The farm offers paved road frontage on the north side and gravel road frontage on the west side. There is also electricity available on the northwest corner.

## **Satellite Map**