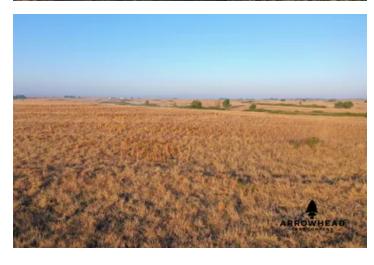

#### **PROPERTY DESCRIPTION**

Whether you are looking for a gorgeous location to build a home, incredible cattle grazing, and/or some great hunting opportunities, this Harper County farm is one that you will want to see. Located just 30+/- minutes northwest of Woodward right off of Highway 270, this farm has a lot to offer. Its phenomenal native grass pastures and winding brushy draws will have you dreaming of beautiful Oklahoma sunsets and big deer. Multiple drainages provide opportunities to build ponds and many thickets provide cover for wildlife. The farm offers paved road frontage on the north side and gravel road frontage on the west side. There is also electricity available on the northwest corner.