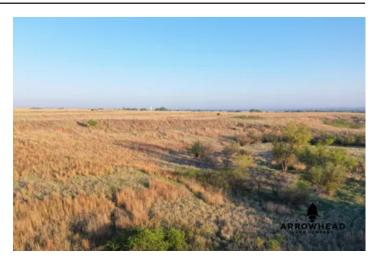

#### **PROPERTY DESCRIPTION**

Whether you are looking for a gorgeous location to build a home, incredible cattle grazing, and/or some great hunting opportunities, this Harper County farm is one that you will want to see. Located just 30+/- minutes northwest of Woodward right off of Highway 270, this farm has a lot to offer. Its phenomenal native grass pastures and winding brushy draws will have you dreaming of beautiful Oklahoma sunsets and big deer. Multiple drainages provide opportunities to build ponds and many thickets provide cover for wildlife. The farm offers paved road frontage on the north side and gravel road frontage on the west side. There is also electricity available on the northwest corner.