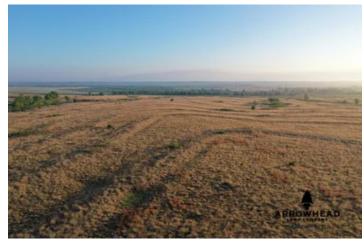

#### **PROPERTY DESCRIPTION**

Whether you are looking for a gorgeous location to build a home, incredible cattle grazing, and/or some great hunting opportunities, this Harper County farm is one that you will want to see. Located just 30+/- minutes northwest of Woodward right off of Highway 270, this farm has a lot to offer. Its phenomenal native grass pastures and winding brushy draws will have you dreaming of beautiful Oklahoma sunsets and big deer. Multiple drainages provide opportunities to build ponds and many thickets provide cover for wildlife. The farm offers paved road frontage on the north side and gravel road frontage on the west side. There is also electricity available on the northwest corner.