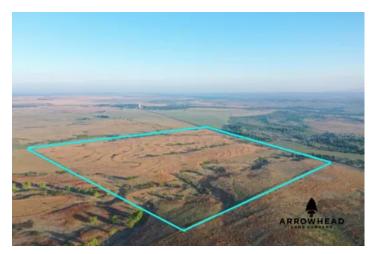

#### **PROPERTY DESCRIPTION**

Whether you are looking for a gorgeous location to build a home, incredible cattle grazing, and/or some great hunting opportunities, this Harper County farm is one that you will want to see. Located just 30+/- minutes northwest of Woodward right off of Highway 270, this farm has a lot to offer. Its phenomenal native grass pastures and winding brushy draws will have you dreaming of beautiful Oklahoma sunsets and big deer. Multiple drainages provide opportunities to build ponds and many thickets provide cover for wildlife. The farm offers paved road frontage on the north side and gravel road frontage on the west side. There is also electricity available on the northwest corner.

## **Locator Map**

## **Satellite Map**