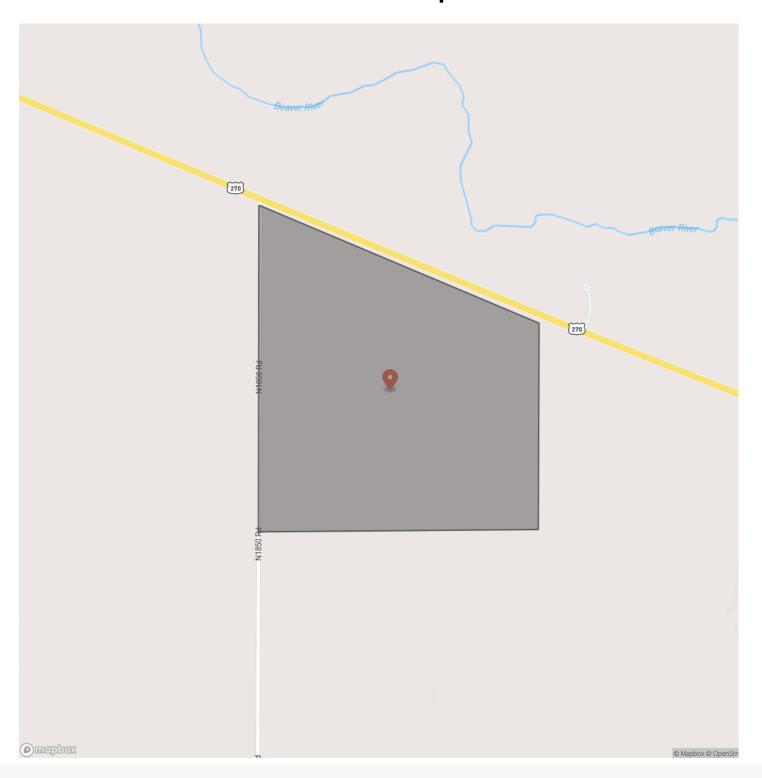

## **Locator Map**

#### **PROPERTY DESCRIPTION**

Whether you are looking for a gorgeous location to build a home, incredible cattle grazing, and/or some great hunting opportunities, this Harper County farm is one that you will want to see. Located just 30+/- minutes northwest of Woodward right off of Highway 270, this farm has a lot to offer. Its phenomenal native grass pastures and winding brushy draws will have you dreaming of beautiful Oklahoma sunsets and big deer. Multiple drainages provide opportunities to build ponds and many thickets provide cover for wildlife. The farm offers paved road frontage on the north side and gravel road frontage on the west side. There is also electricity available on the northwest corner.