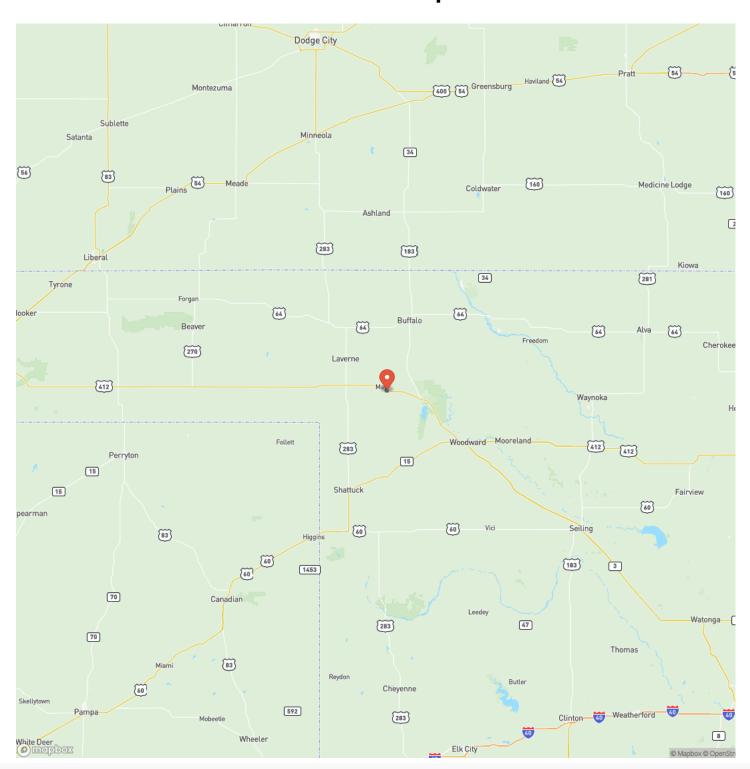

ght off of Highway 270, this farm has a lot to offer. Its phenomenal native grass pastures and winding brushy draws will have you dreaming of beautiful Oklahoma sunsets and big deer. Multiple drainages provide opportunities to build ponds and many thickets provide cover for wildlife. The farm offers paved road frontage on the north side and gravel road frontage on the west side. There is also electricity available on the northwest corner.

Don't miss out on a chance to own this gorgeous western Oklahoma farm. All showings are by appointment only. If you would like more information or would like to schedule a private viewing please contact Will Bellis at (918) 978-9311.



### Beautiful Western Oklahoma Farm May, OK / Harper County















## **Locator Map**





## **Locator Map**





## **Satellite Map**





# Beautiful Western Oklahoma Farm May, OK / Harper County

## LISTING REPRESENTATIVE For more information contact:



### Representative

Will Bellis

### Mobile

(918) 978-9311

#### Office

(580) 319-2202

#### Email

will.bell is @arrowhead land company.com

### Address

### City / State / Zip

Kellyville, OK 74039

| <u>NOTES</u> |  |  |  |
|--------------|--|--|--|
|              |  |  |  |
|              |  |  |  |
|              |  |  |  |
|              |  |  |  |
|              |  |  |  |
|              |  |  |  |
|              |  |  |  |
|              |  |  |  |
|              |  |  |  |
|              |  |  |  |
|              |  |  |  |
|              |  |  |  |
|              |  |  |  |
|              |  |  |  |
|              |  |  |  |
|