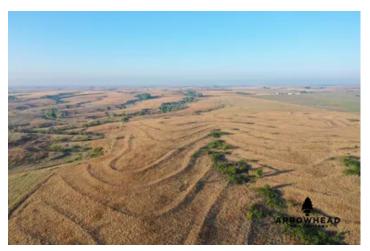

#### **PROPERTY DESCRIPTION**

Whether you are looking for a gorgeous location to build a home, incredible cattle grazing, and/or some great hunting opportunities, this Harper County farm is one that you will want to see. Located just 30+/- minutes northwest of Woodward right off of Highway 270, this farm has a lot to offer. Its phenomenal native grass pastures and winding brushy draws will have you dreaming of beautiful Oklahoma sunsets and big deer. Multiple drainages provide opportunities to build ponds and many thickets provide cover for wildlife. The farm offers paved road frontage on the north side and gravel road frontage on the west side. There is also electricity available on the northwest corner.