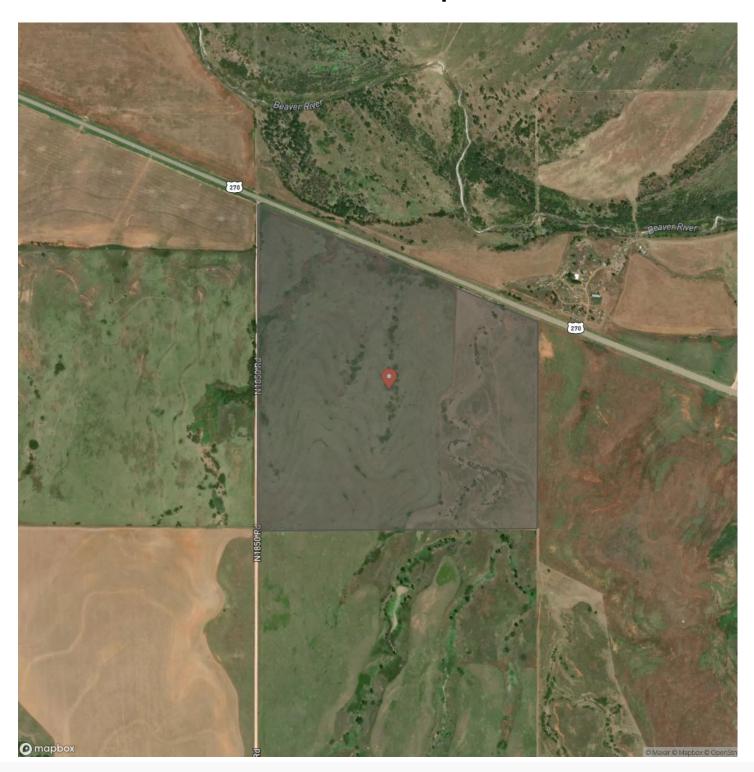

## **Satellite Map**

#### **PROPERTY DESCRIPTION**

Whether you are looking for a gorgeous location to build a home, incredible cattle grazing, and/or some great hunting opportunities, this Harper County farm is one that you will want to see. Located just 30+/- minutes northwest of Woodward right off of Highway 270, this farm has a lot to offer. Its phenomenal native grass pastures and winding brushy draws will have you dreaming of beautiful Oklahoma sunsets and big deer. Multiple drainages provide opportunities to build ponds and many thickets provide cover for wildlife. The farm offers paved road frontage on the north side and gravel road frontage on the west side. There is also electricity available on the northwest corner.