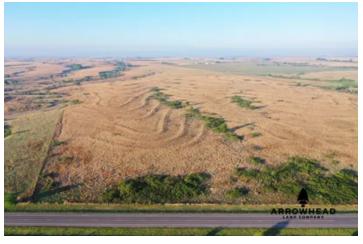

#### **PROPERTY DESCRIPTION**

Whether you are looking for a gorgeous location to build a home, incredible cattle grazing, and/or some great hunting opportunities, this Harper County farm is one that you will want to see. Located just 30+/- minutes northwest of Woodward right off of Highway 270, this farm has a lot to offer. Its phenomenal native grass pastures and winding brushy draws will have you dreaming of beautiful Oklahoma sunsets and big deer. Multiple drainages provide opportunities to build ponds and many thickets provide cover for wildlife. The farm offers paved road frontage on the north side and gravel road frontage on the west side. There is also electricity available on the northwest corner.