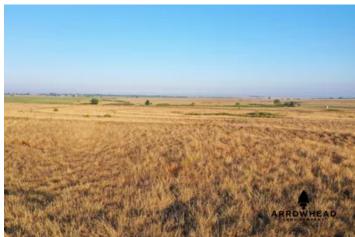

#### **PROPERTY DESCRIPTION**

Whether you are looking for a gorgeous location to build a home, incredible cattle grazing, and/or some great hunting opportunities, this Harper County farm is one that you will want to see. Located just 30+/- minutes northwest of Woodward right off of Highway 270, this farm has a lot to offer. Its phenomenal native grass pastures and winding brushy draws will have you dreaming of beautiful Oklahoma sunsets and big deer. Multiple drainages provide opportunities to build ponds and many thickets provide cover for wildlife. The farm offers paved road frontage on the north side and gravel road frontage on the west side. There is also electricity available on the northwest corner.